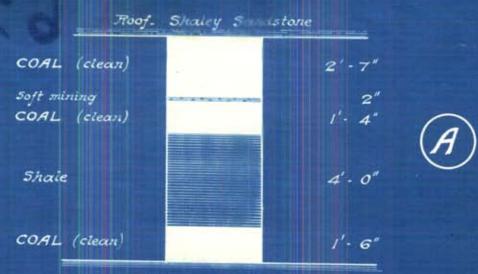

## QUINSAM COAL FIELD

Floor. Shale

## CROSS SECTION\_QUINSAM RIVER OUTCROP

CANADIAN COLLIERIES (DUNSMUIR) LIMITED

VICTORIA, B.C.

DS431

The area is very slightly disturbed, the prevailing dip being about ten degrees to Magnetic North.

From the limited nature of the outcrops I could not very

satisfactorily determine, whether the two coal outcrops represent separate seams or not.

The Iron River outcrop (B) is close to the base of the coal measures, being only about thirty feet from the underlying older rocks.

The outcrop on Guinsam River (A) may possibly represent an upper seam as it occurs in a somewhat higher horizon in the coal formation, but the base of the measures could not be definitely determined.

The analyses shows a strong similarity in the nature of the coal from the two outcrops.

It would not be an expensive field to prospect as the country is now pretty well opened up by the new wagon road being constructed by the Provincial Government from the Coast to Buttles Lake in Strathcona Park.