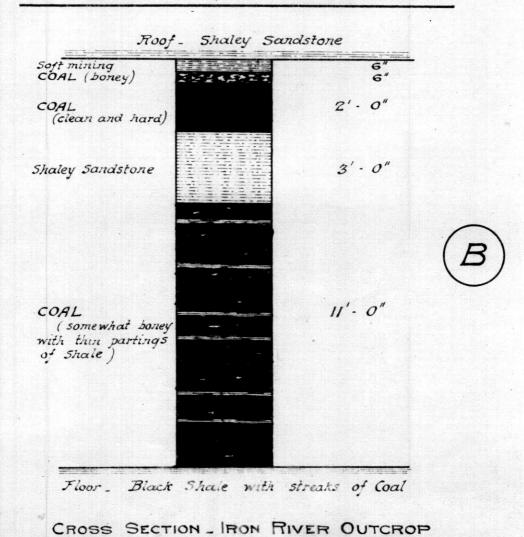

# QUINSAM COAL FIELD

63

| Roof         | . Shaley Sandsto                                                                                                                                                                                                                                                                                                                                                                                                                                                                                                                                                                                                                                                                                                                                                                                                                                                                                                                                                                                                                                                                                                                                                                                                                                                                                                                                                                                                                                                                                                                                                                                                                                                                                                                                                                                                                                                                                                                                                                                                                                                                                                               | ne           |     |
|--------------|--------------------------------------------------------------------------------------------------------------------------------------------------------------------------------------------------------------------------------------------------------------------------------------------------------------------------------------------------------------------------------------------------------------------------------------------------------------------------------------------------------------------------------------------------------------------------------------------------------------------------------------------------------------------------------------------------------------------------------------------------------------------------------------------------------------------------------------------------------------------------------------------------------------------------------------------------------------------------------------------------------------------------------------------------------------------------------------------------------------------------------------------------------------------------------------------------------------------------------------------------------------------------------------------------------------------------------------------------------------------------------------------------------------------------------------------------------------------------------------------------------------------------------------------------------------------------------------------------------------------------------------------------------------------------------------------------------------------------------------------------------------------------------------------------------------------------------------------------------------------------------------------------------------------------------------------------------------------------------------------------------------------------------------------------------------------------------------------------------------------------------|--------------|-----|
| COAL (clean) |                                                                                                                                                                                                                                                                                                                                                                                                                                                                                                                                                                                                                                                                                                                                                                                                                                                                                                                                                                                                                                                                                                                                                                                                                                                                                                                                                                                                                                                                                                                                                                                                                                                                                                                                                                                                                                                                                                                                                                                                                                                                                                                                | 2'-7"        |     |
| Soft mining  |                                                                                                                                                                                                                                                                                                                                                                                                                                                                                                                                                                                                                                                                                                                                                                                                                                                                                                                                                                                                                                                                                                                                                                                                                                                                                                                                                                                                                                                                                                                                                                                                                                                                                                                                                                                                                                                                                                                                                                                                                                                                                                                                | 2"           |     |
| COAL (clean) |                                                                                                                                                                                                                                                                                                                                                                                                                                                                                                                                                                                                                                                                                                                                                                                                                                                                                                                                                                                                                                                                                                                                                                                                                                                                                                                                                                                                                                                                                                                                                                                                                                                                                                                                                                                                                                                                                                                                                                                                                                                                                                                                | 2"<br>1'- 4" |     |
| Shale        |                                                                                                                                                                                                                                                                                                                                                                                                                                                                                                                                                                                                                                                                                                                                                                                                                                                                                                                                                                                                                                                                                                                                                                                                                                                                                                                                                                                                                                                                                                                                                                                                                                                                                                                                                                                                                                                                                                                                                                                                                                                                                                                                | 4' - 0"      | (A) |
| COAL (clean) | The state of the s | /'- 6"       |     |

Floor. Shale

## CROSS SECTION\_QUINSAM RIVER OUTCROP

CANADIAN COLLIERIES (DUNSMUIR) LIMITED

Deva

The area is very slightly disturbed, the prevailing dip being about ten degrees to Magnetic North.

From the limited nature of the outcrops I could not very

satisfactorily determine, whether the two coal outcrops represent separate seams or not.

The Iron River outcrop (B) is close to the base of the coal measures, being only about thirty feet from the underlying older rocks.

The outcrop on Guinsam River (A) may possibly represent an upper seam as it occurs in a somewhat higher horizon in the coal formation, but the base of the measures could not be definitely determined.

The analyses shows a strong similarity in the nature of the coal from the two outcrops.

It would not be an expensive field to prospect as the country is now pretty well opened up by the new wagon road being constructed by the Provincial Government from the Coast to Buttles Lake in Strathcona Park.