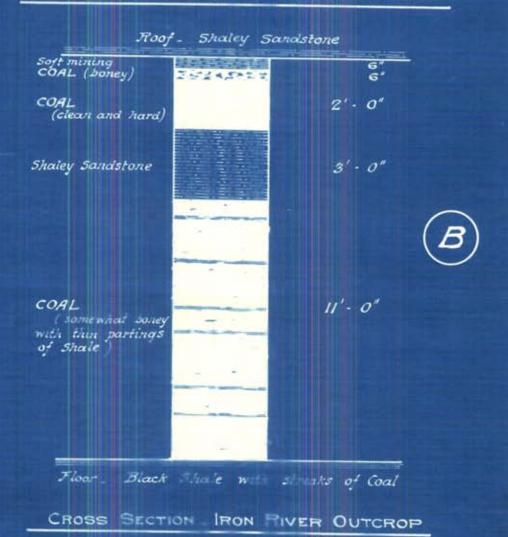

## QUINSAM COAL FIELD

Floor. Shale

## CROSS SECTION\_QUINSAM RIVER OUTCROP

CANADIAN COLLIERIES (DUNSMUIR) LIMITED

VICTORIA, B.C.

DS431

The area is very slightly disturbed, the prevailing dip being about ten degrees to Magnetic North.

From the limited nature of the outcrops I could not very

satisfactorily determine, whether the two coal outcrops represent separate seams or not.

The Iron River outcrop (B) is close to the base of the coal measures, being only about thirty feet from the underlying older rocks.

The outcrop on Guinsam River (A) may possibly represent an upper seam as it occurs in a somewhat higher horizon in the coal formation, but the base of the measures could not be definitely determined.

The analyses shows a strong similarity in the nature of the coal from the two outcrops.

It would not be an expensive field to prospect as the country is now pretty well opened up by the new wagon road being constructed by the Provincial Government from the Coast to Buttles Lake in Strathcona Park.