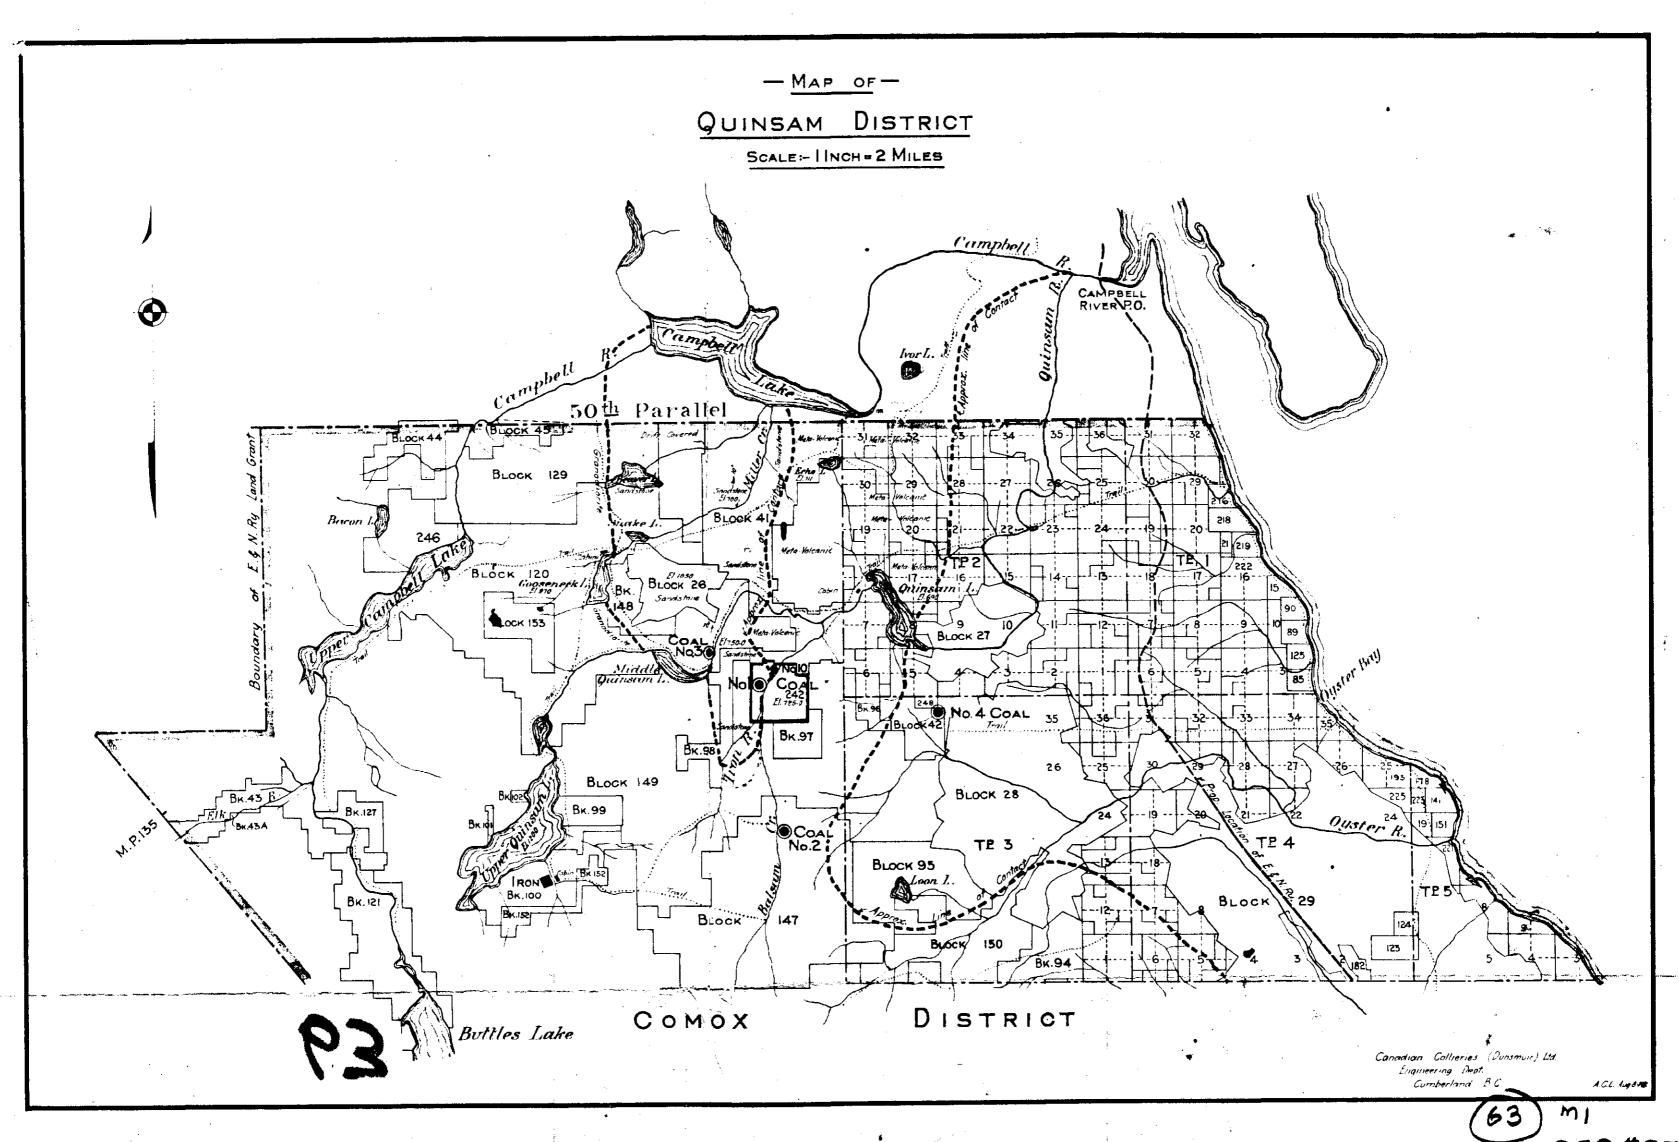

#### Re. Quinsam Coal Field

I am mailing you to-day a couple of blue prints of a plan of the Quinsam Coal Field South of the 50th Parallel of Latitude, waich is the northern boundary of our coal area.

There are two important outcrops of coal in this field. which are designated on the plan as A and B. I enclose copies of the cross section of these exposures taken by myself last year.

The area is very slightly disturbed, the prevailing dip being about ten degrees to Magnetic North.

From the limited nature of the outcrops I could not very

satisfactorily determine, whether the two coal outcrops represent separate seams or not.

The Iron River outcrop (B) is close to the base of the coal measures, being only about thirty feet from the underlying older rocks.

The outcrop on Guinsam River (A) may possibly represent an upper seam as it occurs in a somewhat higher horizon in the coal formation, but the base of the measures could not be definitely determined.

This section of the country will be traversed by three railways. The Canadian Pacific and the Canadian Northern have projected roads already surveyed and a large logging Company is building a logging railway from the mouth of Campbell River towards Quinsam Lake.