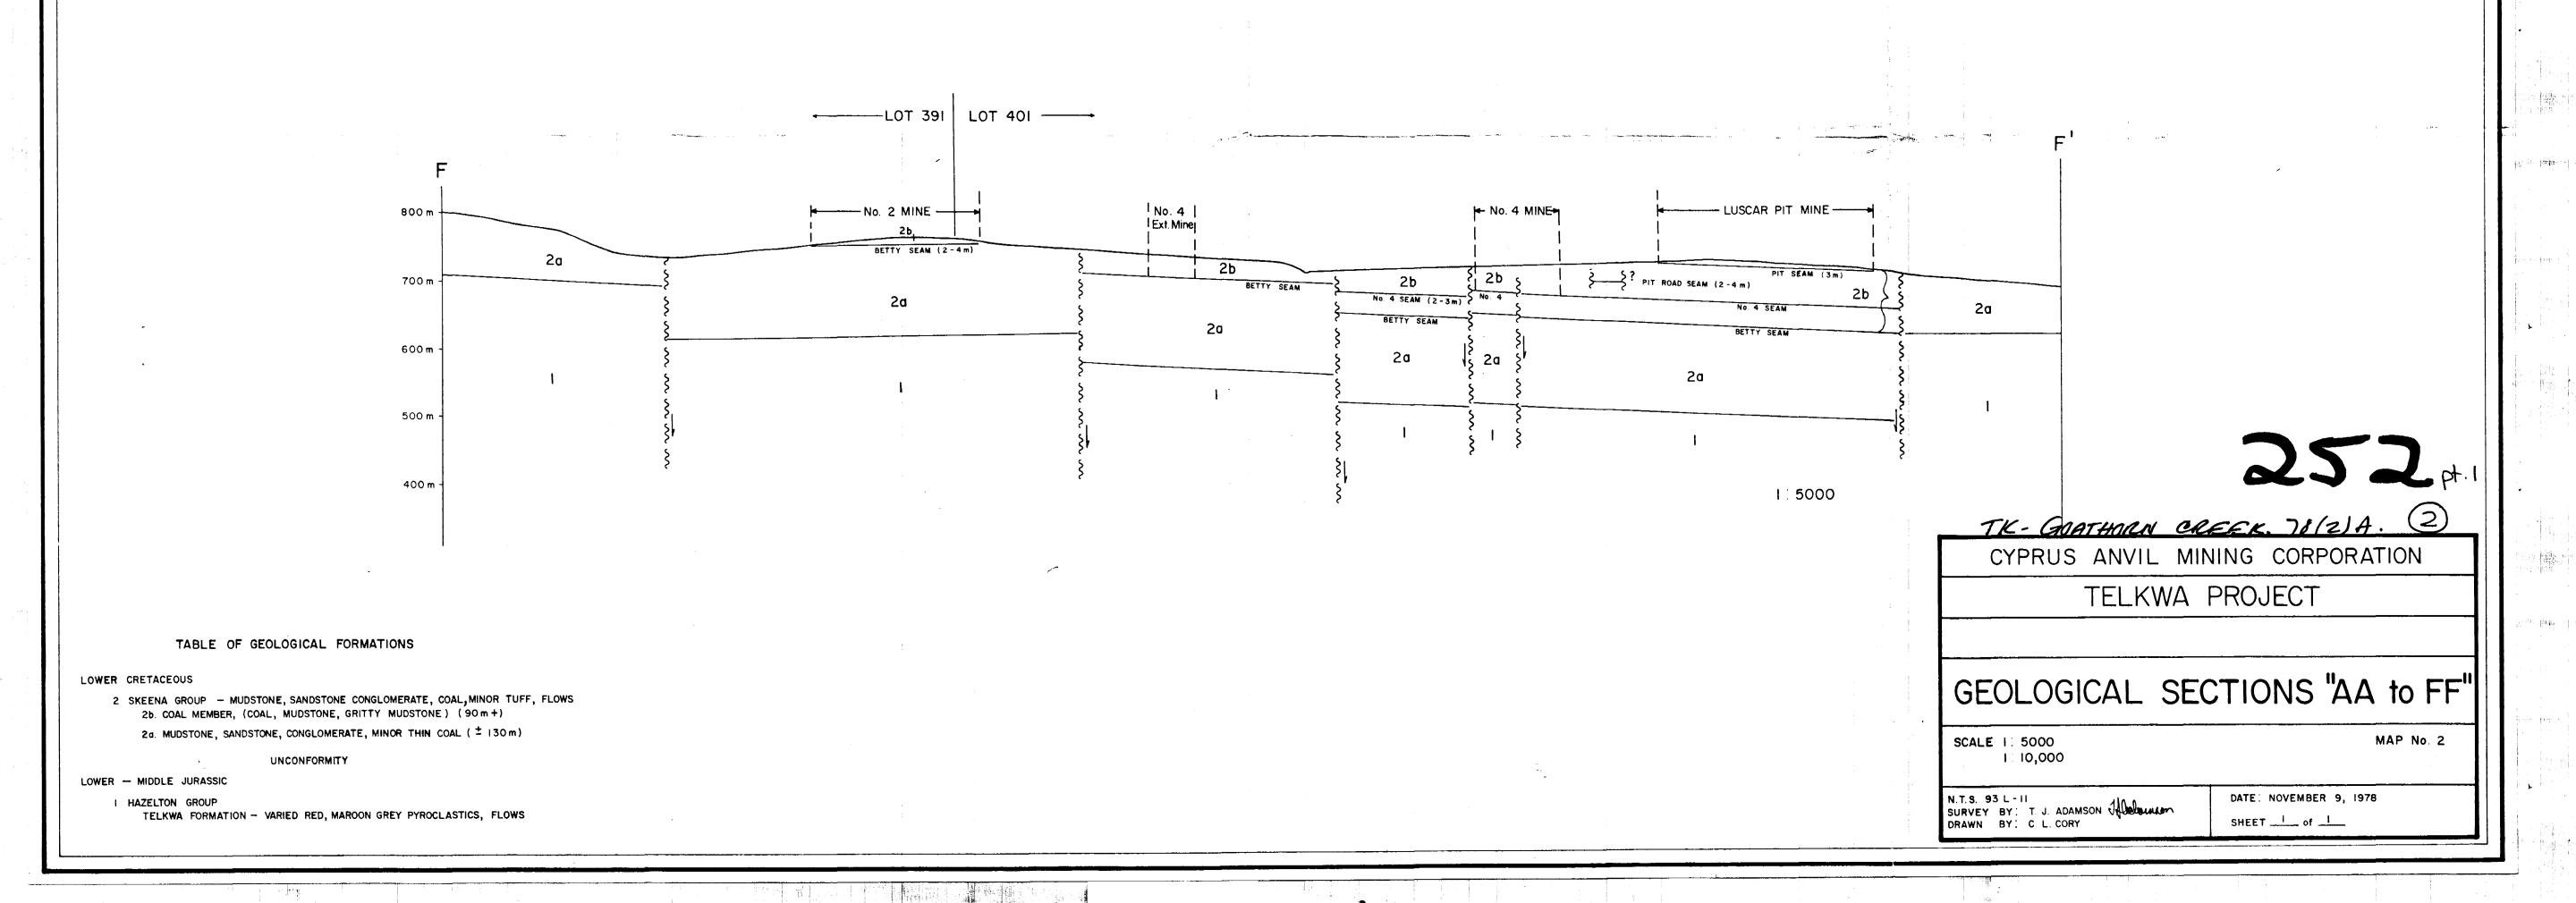

Drill holes are numbered TK 78-1 through TK 78-6 and are plotted on the geology map (Map No. 1, 1:10,000) and the geological sections (Map No. 2, 1:10,000 and 1:5,000). Graphic drill hole logs are plotted on Map No. 3. Written lithologic logs for each hole are included in Appendix II.

### GEOLOGY

During geological mapping, orthophoto and topographic base maps, at a scale of 1:5,000, with 5 m contours, were used for control. Base maps and orthophotos were prepared by McElhanney Surveying and Engineering Ltd., using existing B.C. Government aerial photography. The final geological plan was plotted on a 1:10,000, 5 m contour base map, with geological sections plotted at 1:10,000 or 1:5,000.

The project area is intensely faulted. A set of regional northwesterly trending faults has dissected the area into a number of sub-parallel, linear, northwesterly trending blocks, some of which have Skeena Group sediments overlying the Telkwa Formation volcanics, and others in which the Skeena sediments are absent. All known coal occurrences in the project area and all existing and abandoned mining operations are within a central fault block underlain by Skeena sediments. Within this block, there is a strong, closely-spaced set of near-vertical, easterly to northeasterly trending faults. In the area of old Mines Nos. 1, 2, 3 and 4, and the present No. 4 Extension Mine, the effect of these faults has been to progressively down-drop the coal horizon to the north side of each fault zone. However, a fault forming the south limit of the No. 4 Mine, and another fault between the No. 4 Mine and diamond drill hole TK 78-5 has the south side of the fault as the down-dropped side. Numerous other small, randomly-oriented faults are seen throughout the area. Some degree of fault displacement is apparent within the limits of just about every coal exposure seen on the property.

Because of the lack of geological data, unit 2, on Map No. 1, has not been broken down into sub-units 2a and 2b. The cross-section interpretations, showing this division, are highly conjectural.

-9-

Coal Seams

1. Betty Seam

The base of the coal member (2a) is marked by the Betty Seam. The Betty Seam was mined in abandoned underground Mines Nos. 1, 2 and 3, and is presently being mined in the No. 4 Extension Mine. This seam has been correlated between mines on the basis of two thin, continuous, distinctive partings (an upper 10 - 18 cm white clay parting, and a lower 5 - 8 cm mudstone parting) which have been reported in the seam throughout all underground workings.

### 2. No. 4 Mine Seam

The No. 4 Mine Seam is exposed for a distance of about 50 m in a number of old bulldozer cuts along the steep bank immediately south of the No. 4 Mine portal. This seam averaged 2 - 3 m thick in the old underground workings, and does not contain any persistent partings.

## "Pit Road" Seam

This seam is seen at only one outcrop and was not encountered in any 1978 drill hole. This outcrop is on the road, midway between the site of the No. 4 Mine portal and the abandoned open pit mine to the north. At this location, 4 m of undisturbed, but highly oxidized, coal is exposed, with a fault zone marking the lower limit of the coal.

## 4. Pit Seam

Because of partial backfilling and reclamation of the abandoned open pit mine, this seam does now not outcrop within the pit area, and was not seen elsewhere on the property in outcrop or core. This seam, within the pit area, was reported to average about 3 m in thickness. No analytical data is available.