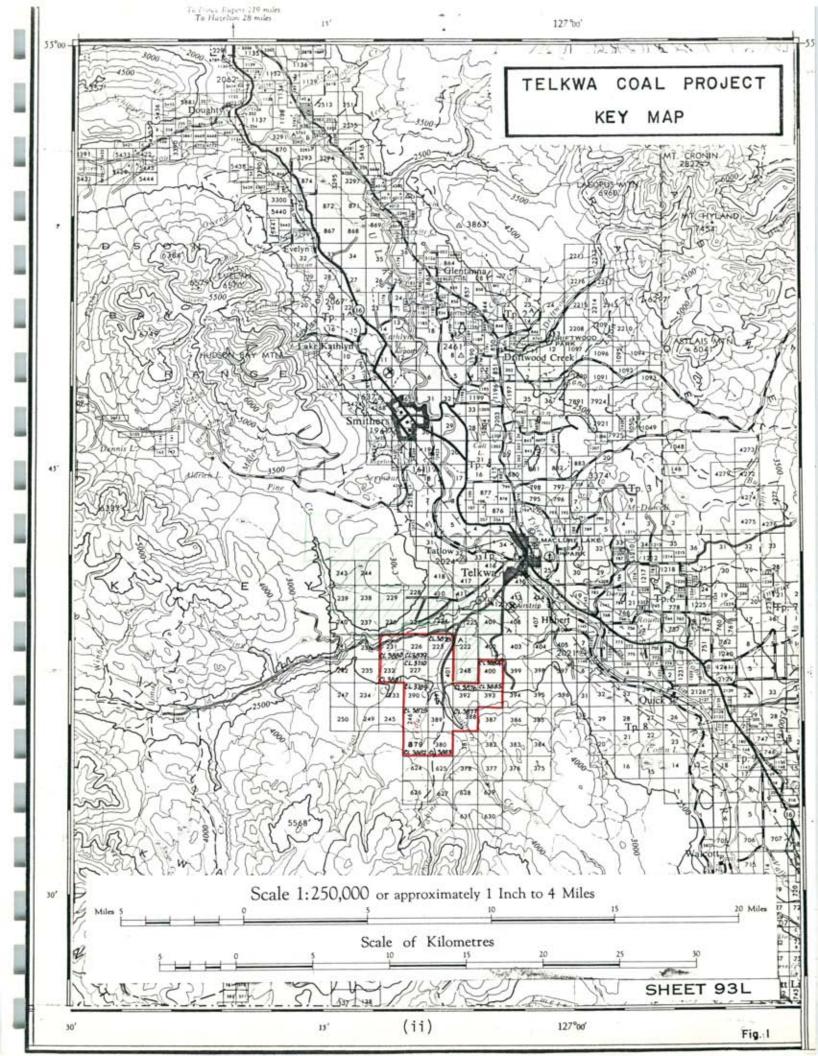

## LIST OF ILLUSTRATIONS

| FIGURE 1    | Key Map, 1:250,000                         | (ii)         |
|-------------|--------------------------------------------|--------------|
| FIGURE 2    | Key Map, 1:50,000                          | (iii)        |
| TABLE 1     | Table of Geologic Formations               | 8            |
| APPENDIX I  | Statement of Qualifications                |              |
| APPENDIX II | Lithologic Logs, DDH TK 78-1 through TK-78 | -6           |
| MAP NO. 1   | Geology, 1:10,000                          | (In pockets) |
| MAP NO. 2   | Geological Sections, 1:5,000; 1:10,000     |              |
| MAP NO. 3   | Diamond Drill Hole Graphic Logs, 1:500     |              |

#### LOCATION AND ACCESS

The Telkwa coal project is located in west-central British Columbia, about 20 km south of the town of Smithers and 9 km south-southwest of the town of Telkwa. The project area is within N.T.S. map sheet 93-L-11 (E<sup>1</sup><sub>2</sub>). The property lies south of the Telkwa River, and to the east and west of Goathorn Creek. There is good gravel road access to the property from Telkwa. Both Telkwa and Smithers are on main highway and C.N. Rail routes connecting the port of Prince Rupert, about 370 km to the west, and Prince George, to the east.