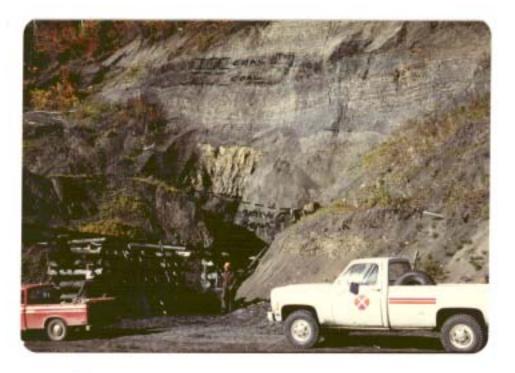

Geological mapping and interpretation were severely hampered by thick overburden cover throughout most of the project area, with outcrops occurring, for the most part, only in the beds of and along the immediately adjacent steep banks of Goathorn Creek, Mud Creek, and the Telkwa River. A high fault density, observed in outcrops, described in reports of the abandoned underground mining operations, and interpreted from lineaments visible on air photographs, has broken the area up into a large number of ill-defined, fault-bounded blocks.

View looking south, up Goathorn Creek, from abandoned open pit.

-6-

The basement rocks in the project area consist of Lower Jurassic volcanics of the Hazelton Group's Telkwa Formation. This formation is comprised of a varied assemblege of marine and non-marine, reddish, maroon, purple, grey and green pyroclastics and flows.