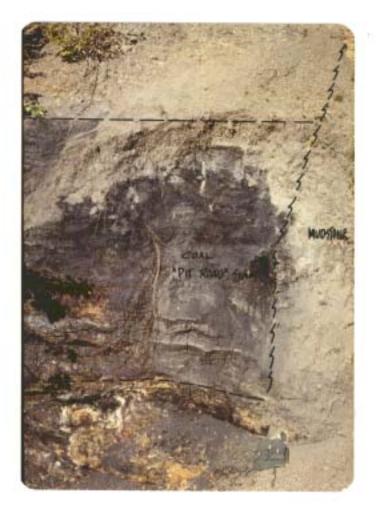

## "Pit Road" Seam

This seam is seen at only one outcrop and was not encountered in any 1978 drill hole. This outcrop is on the road, midway between the site of the No. 4 Mine portal and the abandoned open pit mine to the north. At this location, 4 m of undisturbed, but highly oxidized, coal is exposed, with a fault zone marking the lower limit of the coal.

The proximate analysis of this oxidized coal indicates, on a raw coal, dry basis, 13.5% ash, 0.74% sulphur and 10,917 B.T.U./lb.

This coal outcrop, on a steep west-facing slope, is bounded, within a few metres to the north and south, by steep, dyke-filled fault zones. As a result, the true stratigraphic position of this seam is uncertain. Topographically, this outcrop is 15 - 20 m above the projection of the No. 4 Mine Seam, and 15 - 20 m below the overlying Pit Seam.

L

1

l

L

Pit Road Seam