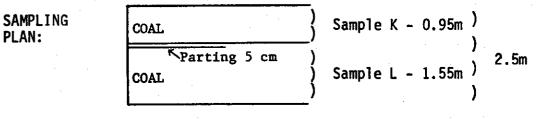

-21-

Seam: - ??, may be Betty Seam; footwall not exposed. Location: - Oxidized coal, old bulldozer trench 600m south of diamond drill hole TK 78-4.

| LAB.NO.                          | ADM% | M%          | ASH%              | <u>VM.%</u>          | FC.%                 | <u>S%</u>            | Per 1b.<br><u>B.T.U.</u>   | <u>FSI</u> |                          |
|----------------------------------|------|-------------|-------------------|----------------------|----------------------|----------------------|----------------------------|------------|--------------------------|
| 2142<br>SAMPLE K<br>.95m         | 4.6  | 6.7<br>11.0 | 6.1<br>5.8<br>6.5 | 30.3<br>28.9<br>32.5 | 56.9<br>54.3<br>61.0 | 0.61<br>0.58<br>0.65 | 10,785<br>10,289<br>11,559 | N.A.       | a.d.b.<br>a.r.b.<br>d.b. |
| 2143<br>SAMPLE L<br>1.55m        | 7.2  | 7.5<br>14.2 | 6.2<br>5.8<br>6.7 | 29.1<br>27.0<br>31.5 | 57.2<br>53.0<br>61.8 | 0.63<br>0.58<br>0.68 | 10,607<br>9,843<br>11,467  | N.A.       | a.d.b.<br>a.r.b.<br>d.b. |
| SEAM<br>COMP.<br>(Calc.)<br>2.5m | 6.2  | 7.2<br>13.0 | 6.2<br>5.8<br>6.6 | 29.6<br>27.7<br>31.9 | 57.1<br>53.5<br>61.5 | 0.62<br>0.58<br>0.67 | 10,675<br>10,012<br>11,502 | N.A.       | a.d.b.<br>a.r.b.<br>d.b. |

Seam footwall not exposed.

Seam: - ? Location: - Drill Core Sample, DDH TK 78-4, 31.24-33.68m (2.44m)

| LAB.NO.                         | ADM% | <u>M%</u>  | ASH%                 | <u>VM.%</u> | FC.% | <u></u> | Per lb.<br><u>B.T.U.</u>   |   |                          |
|---------------------------------|------|------------|----------------------|-------------|------|---------|----------------------------|---|--------------------------|
| 2132<br>SAMPLE A<br>DDH TK 78-4 | 3.7  | 1.4<br>5.0 | 12.3<br>11.8<br>12.5 | 28.3        | 54.9 | 0.53    | 12,754<br>12,282<br>12,935 | 2 | a.d.b.<br>a.r.b.<br>d.b. |