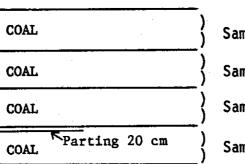

Rank Determination - on basis of above analyses, rank falls on the borderline between medium volatile bituminous and high volatile A bituminous coal.

| COAL               | )<br>} Sample #T-3 - 1.3m } |
|--------------------|-----------------------------|
| COAL Parting 10 cm | Sample #T-2 - 1.1m )        |
| Parting 5 cm       | ) 4.4m                      |
| COAL               | ) Sample #T-1 ~ 2.0m )      |
|                    | )                           |