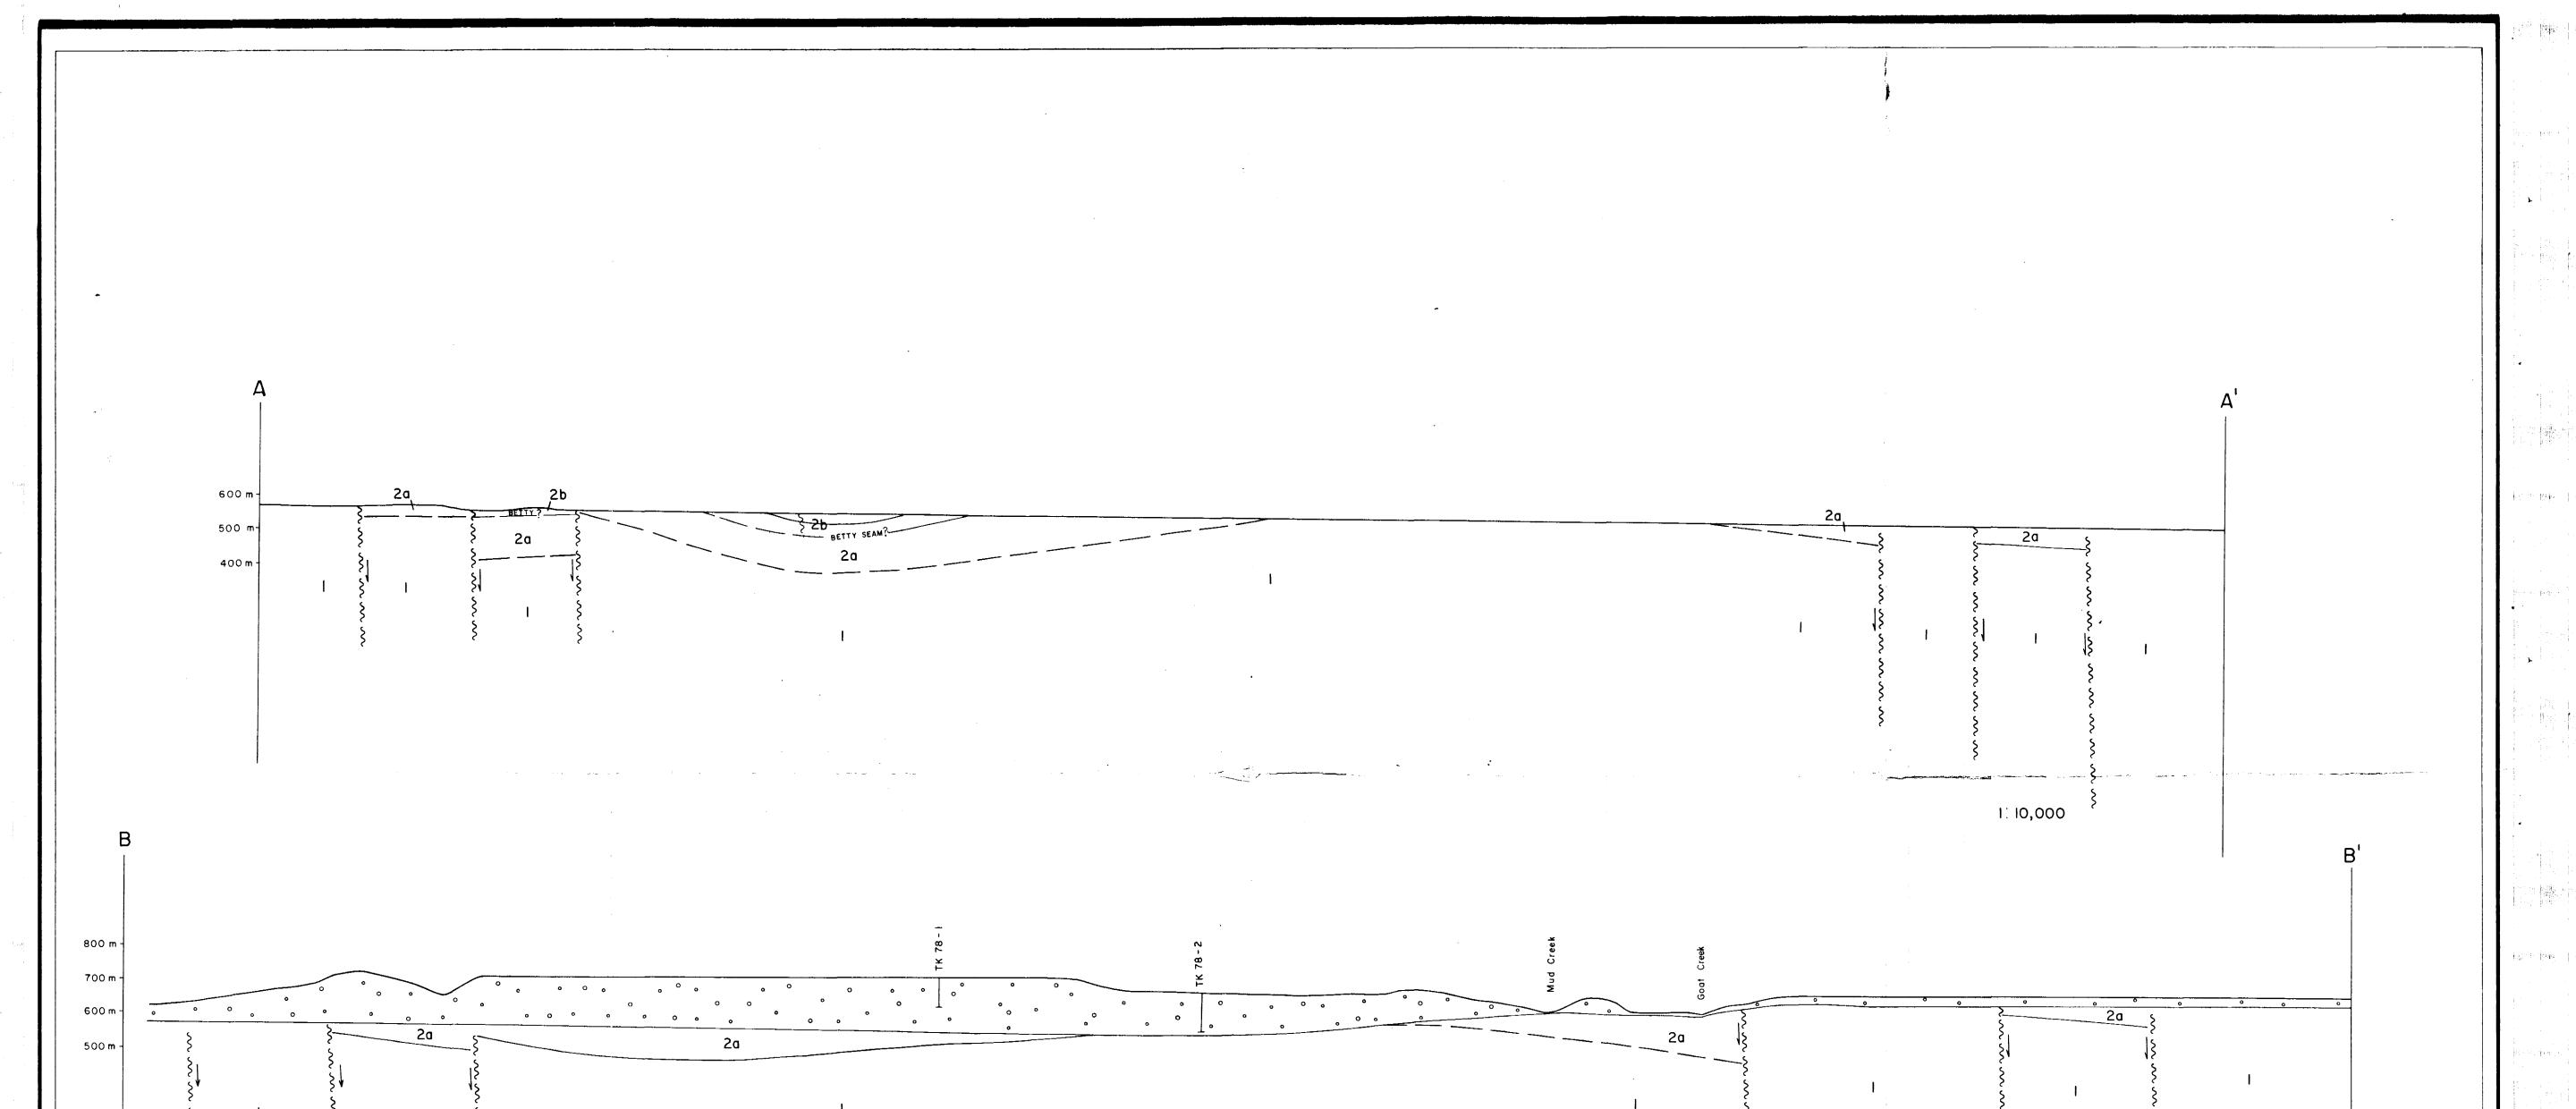

Drill holes are numbered TK 78-1 through TK 78-6 and are plotted on the geology map (Map No. 1, 1:10,000) and the geological sections (Map No. 2, 1:10,000 and 1:5,000). Graphic drill hole logs are plotted on Map No. 3. Written lithologic logs for each hole are included in Appendix II.

The project area is intensely faulted. A set of regional northwesterly trending faults has dissected the area into a number of sub-parallel, linear, northwesterly trending blocks, some of which have Skeena Group sediments overlying the Telkwa Formation volcanics, and others in which the Skeena sediments are absent. All known coal occurrences in the project area and all existing and abandoned mining operations are within a central fault block underlain by Skeena sediments. Within this block, there is a strong, closely-spaced set of near-vertical, easterly to northeasterly trending faults. In the area of old Mines Nos. 1, 2, 3 and 4, and the present No. 4 Extension Mine, the effect of these faults has been to progressively down-drop the coal horizon to the north side of each fault zone. However, a fault forming the south limit of the No. 4 Mine, and another fault between the No. 4 Mine and diamond drill hole TK 78-5 has the south side of the fault as the down-dropped side. Numerous other small, randomly-oriented faults are seen throughout the area. Some degree of fault displacement is apparent within the limits of just about every coal exposure seen on the property.

Because of the lack of geological data, unit 2, on Map No. 1, has not been broken down into sub-units 2a and 2b. The cross-section interpretations, showing this division, are highly conjectural.

-9-

Coal Seams