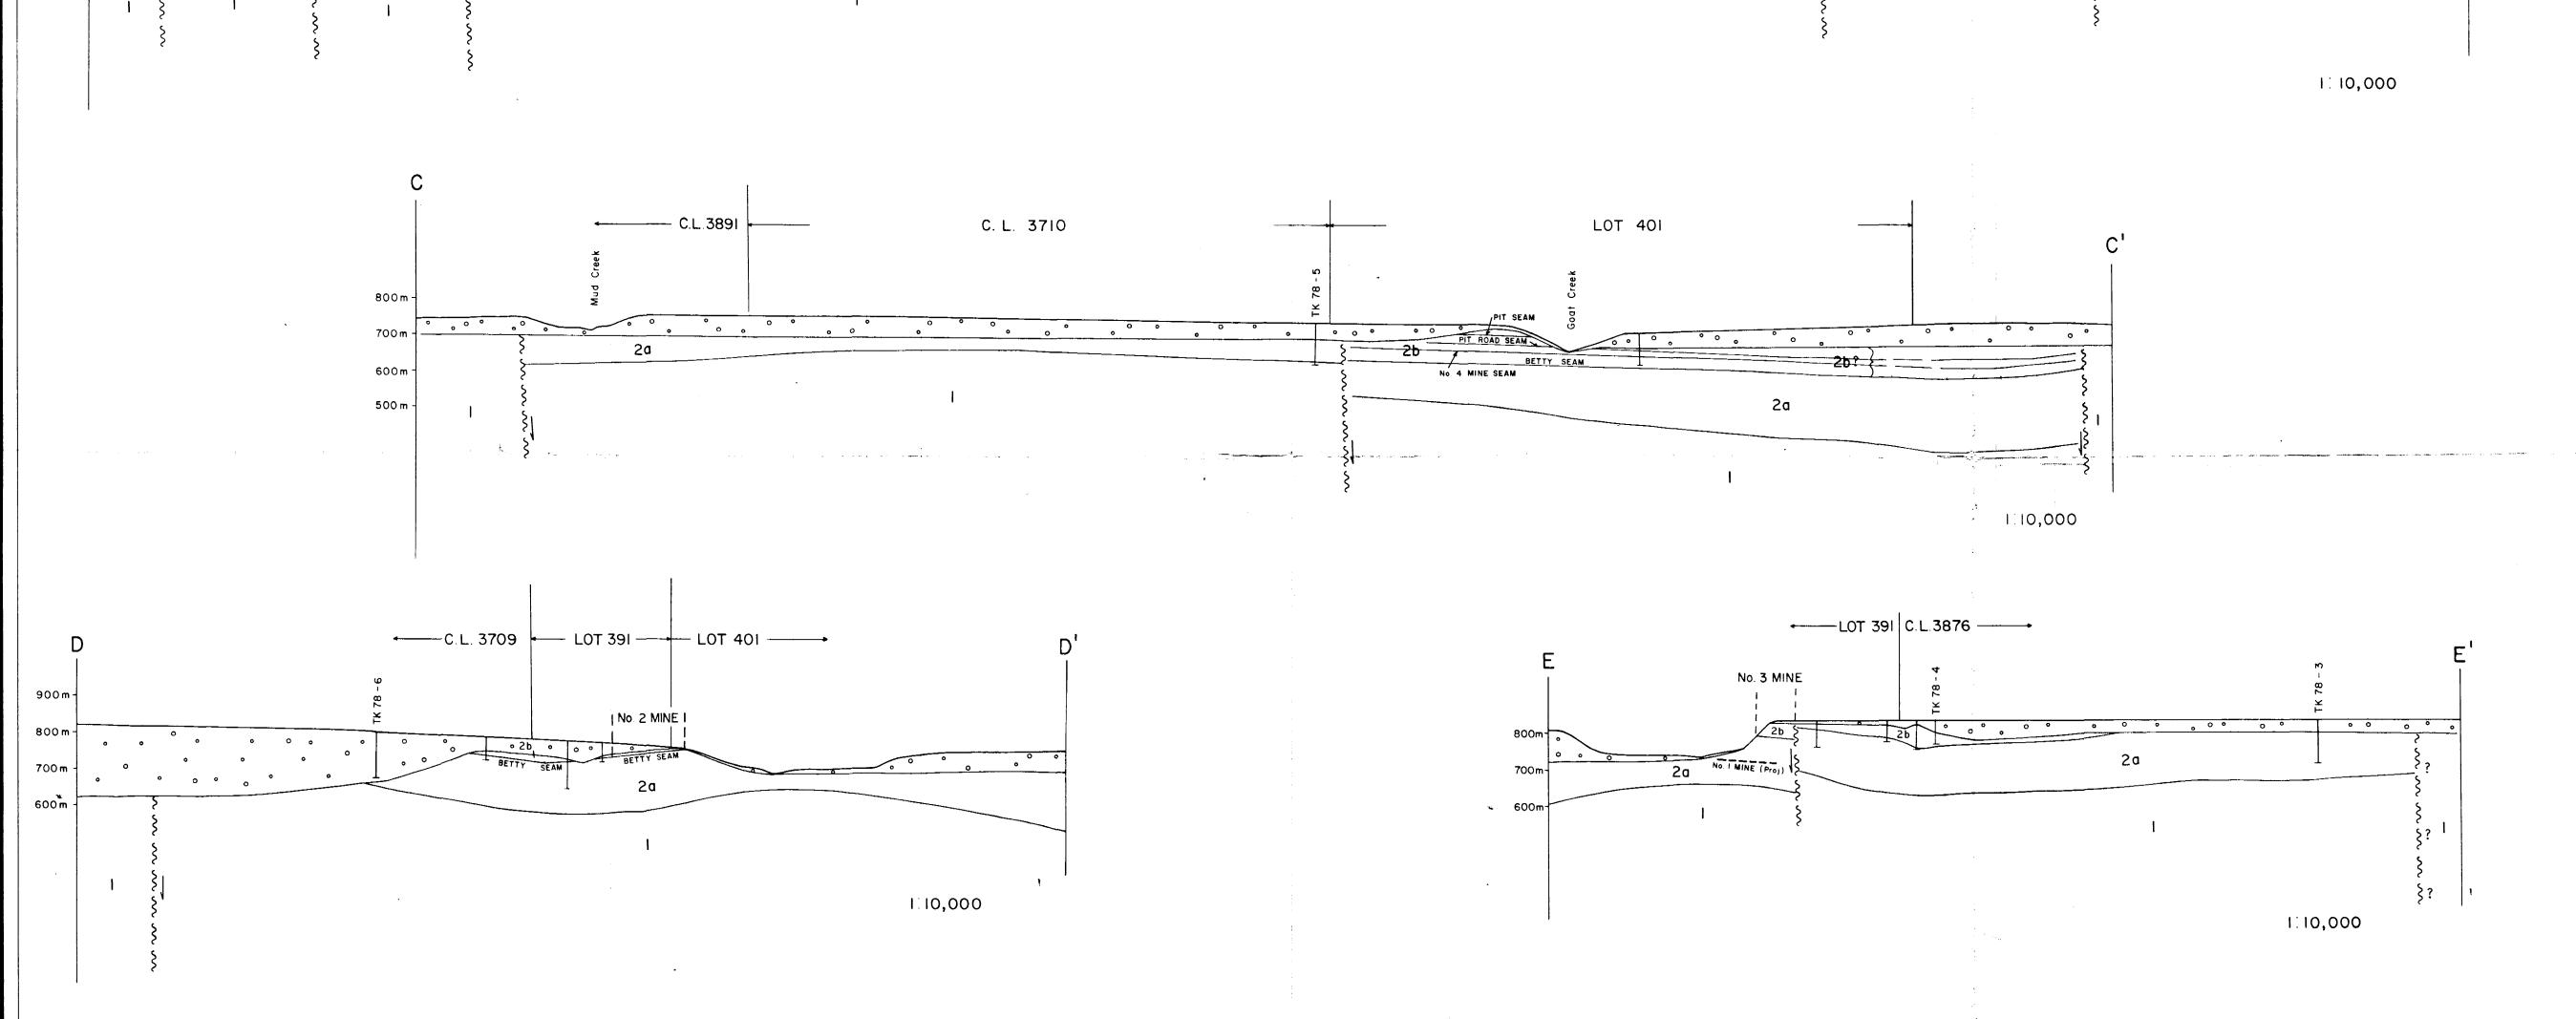

Drill holes are numbered TK 78-1 through TK 78-6 and are plotted on the geology map (Map No. 1, 1:10,000) and the geological sections (Map No. 2, 1:10,000 and 1:5,000). Graphic drill hole logs are plotted on Map No. 3. Written lithologic logs for each hole are included in Appendix II.

### GEOLOGY

During geological mapping, orthophoto and topographic base maps, at a scale of 1:5,000, with 5 m contours, were used for control. Base maps and orthophotos were prepared by McElhanney Surveying and Engineering Ltd., using existing B.C. Government aerial photography. The final geological plan was plotted on a 1:10,000, 5 m contour base map, with geological sections plotted at 1:10,000 or 1:5,000.

The project area is intensely faulted. A set of regional northwesterly trending faults has dissected the area into a number of sub-parallel, linear, northwesterly trending blocks, some of which have Skeena Group sediments overlying the Telkwa Formation volcanics, and others in which the Skeena sediments are absent. All known coal occurrences in the project area and all existing and abandoned mining operations are within a central fault block underlain by Skeena sediments. Within this block, there is a strong, closely-spaced set of near-vertical, easterly to northeasterly trending faults. In the area of old Mines Nos. 1, 2, 3 and 4, and the present No. 4 Extension Mine, the effect of these faults has been to progressively down-drop the coal horizon to the north side of each fault zone. However, a fault forming the south limit of the No. 4 Mine, and another fault between the No. 4 Mine and diamond drill hole TK 78-5 has the south side of the fault as the down-dropped side. Numerous other small, randomly-oriented faults are seen throughout the area. Some degree of fault displacement is apparent within the limits of just about every coal exposure seen on the property.

Because of the lack of geological data, unit 2, on Map No. 1, has not been broken down into sub-units 2a and 2b. The cross-section interpretations, showing this division, are highly conjectural.

-9-

Coal Seams

1. Betty Seam

The base of the coal member (2a) is marked by the Betty Seam. The Betty Seam was mined in abandoned underground Mines Nos. 1, 2 and 3, and is presently being mined in the No. 4 Extension Mine. This seam has been correlated between mines on the basis of two thin, continuous, distinctive partings (an upper 10 - 18 cm white clay parting, and a lower 5 - 8 cm mudstone parting) which have been reported in the seam throughout all underground workings.

### 2. No. 4 Mine Seam

The No. 4 Mine Seam is exposed for a distance of about 50 m in a number of old bulldozer cuts along the steep bank immediately south of the No. 4 Mine portal. This seam averaged 2 - 3 m thick in the old underground workings, and does not contain any persistent partings.

## "Pit Road" Seam

This seam is seen at only one outcrop and was not encountered in any 1978 drill hole. This outcrop is on the road, midway between the site of the No. 4 Mine portal and the abandoned open pit mine to the north. At this location, 4 m of undisturbed, but highly oxidized, coal is exposed, with a fault zone marking the lower limit of the coal.

## 4. Pit Seam

Because of partial backfilling and reclamation of the abandoned open pit mine, this seam does now not outcrop within the pit area, and was not seen elsewhere on the property in outcrop or core. This seam, within the pit area, was reported to average about 3 m in thickness. No analytical data is available.