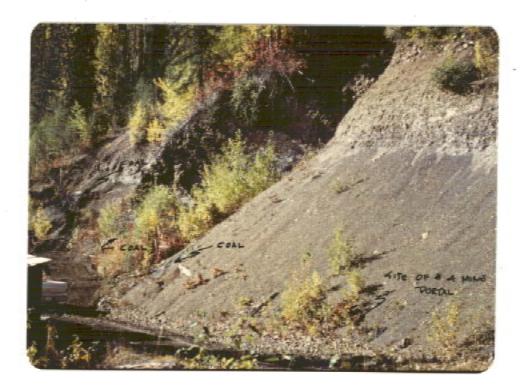

Geological mapping and interpretation were severely hampered by thick overburden cover throughout most of the project area, with outcrops occurring, for the most part, only in the beds of and along the immediately adjacent steep banks of Goathorn Creek, Mud Creek, and the Telkwa River. A high fault density, observed in outcrops, described in reports of the abandoned underground mining operations, and interpreted from lineaments visible on air photographs, has broken the area up into a large number of ill-defined, fault-bounded blocks.

The project area is intensely faulted. A set of regional northwesterly trending faults has dissected the area into a number of sub-parallel, linear, northwesterly trending blocks, some of which have Skeena Group sediments overlying the Telkwa Formation volcanics, and others in which the Skeena sediments are absent. All known coal occurrences in the project area and all existing and abandoned mining operations are within a central fault block underlain by Skeena sediments. Within this block, there is a strong, closely-spaced set of near-vertical, easterly to northeasterly trending faults. In the area of old Mines Nos. 1, 2, 3 and 4, and the present No. 4 Extension Mine, the effect of these faults has been to progressively down-drop the coal horizon to the north side of each fault zone. However, a fault forming the south limit of the No. 4 Mine, and another fault between the No. 4 Mine and diamond drill hole TK 78-5 has the south side of the fault as the down-dropped side. Numerous other small, randomly-oriented faults are seen throughout the area. Some degree of fault displacement is apparent within the limits of just about every coal exposure seen on the property.

## "Pit Road" Seam

This seam is seen at only one outcrop and was not encountered in any 1978 drill hole. This outcrop is on the road, midway between the site of the No. 4 Mine portal and the abandoned open pit mine to the north. At this location, 4 m of undisturbed, but highly oxidized, coal is exposed, with a fault zone marking the lower limit of the coal.

The proximate analysis of this oxidized coal indicates, on a raw coal, dry basis, 13.5% ash, 0.74% sulphur and 10,917 B.T.U./lb.

This coal outcrop, on a steep west-facing slope, is bounded, within a few metres to the north and south, by steep, dyke-filled fault zones. As a result, the true stratigraphic position of this seam is uncertain. Topographically, this outcrop is 15 - 20 m above the projection of the No. 4 Mine Seam, and 15 - 20 m below the overlying Pit Seam.