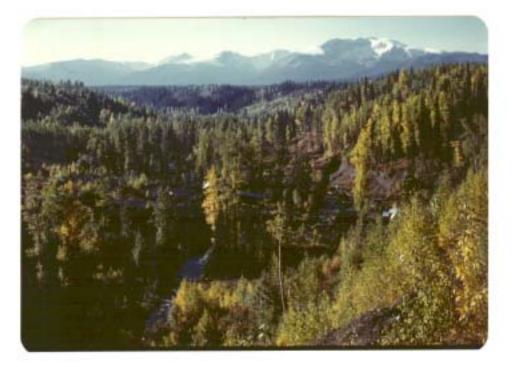

View looking south, up Goathorn Creek, from abandoned open pit.

-6-

The basement rocks in the project area consist of Lower Jurassic volcanics of the Hazelton Group's Telkwa Formation. This formation is comprised of a varied assemblege of marine and non-marine, reddish, maroon, purple, grey and green pyroclastics and flows.