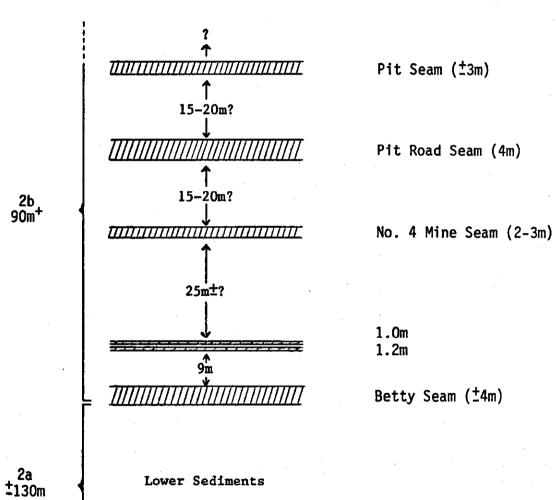

### LOWER CRETACEOUS

2

Skeena Group: mudstone, sandstone, conglomerate, coal; minor tuffs and flows.

Coal Member: coal seams, mudstone, gritty mudstone (90 m+).

Mudstone, sandstone, conglomerate, minor thin coal ( $\pm$  130 m).

Because of the lack of geological data, unit 2, on Map No. 1, has not been broken down into sub-units 2a and 2b. The cross-section interpretations, showing this division, are highly conjectural.

-9-

Coal Seams

1. Betty Seam

The base of the coal member (2a) is marked by the Betty Seam. The Betty Seam was mined in abandoned underground Mines Nos. 1, 2 and 3, and is presently being mined in the No. 4 Extension Mine. This seam has been correlated between mines on the basis of two thin, continuous, distinctive partings (an upper 10 - 18 cm white clay parting, and a lower 5 - 8 cm mudstone parting) which have been reported in the seam throughout all underground workings.

### 2. No. 4 Mine Seam

The No. 4 Mine Seam is exposed for a distance of about 50 m in a number of old bulldozer cuts along the steep bank immediately south of the No. 4 Mine portal. This seam averaged 2 - 3 m thick in the old underground workings, and does not contain any persistent partings.

## "Pit Road" Seam

This seam is seen at only one outcrop and was not encountered in any 1978 drill hole. This outcrop is on the road, midway between the site of the No. 4 Mine portal and the abandoned open pit mine to the north. At this location, 4 m of undisturbed, but highly oxidized, coal is exposed, with a fault zone marking the lower limit of the coal.

## 4. Pit Seam

Because of partial backfilling and reclamation of the abandoned open pit mine, this seam does now not outcrop within the pit area, and was not seen elsewhere on the property in outcrop or core. This seam, within the pit area, was reported to average about 3 m in thickness. No analytical data is available.