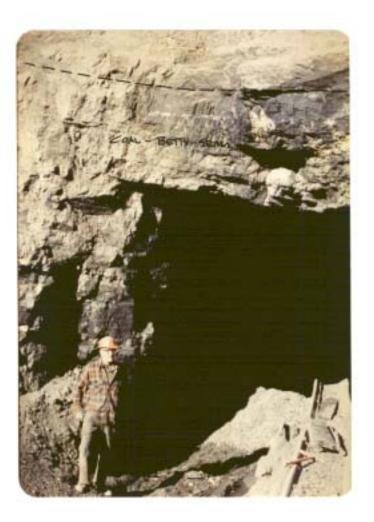

1. Betty Seam

The base of the coal member (2a) is marked by the Betty Seam. The Betty Seam was mined in abandoned underground Mines Nos. 1, 2 and 3, and is presently being mined in the No. 4 Extension Mine. This seam has been correlated between mines on the basis of two thin, continuous, distinctive partings (an upper 10 - 18 cm white clay parting, and a lower 5 - 8 cm mudstone parting) which have been reported in the seam throughout all underground workings.

Betty Seam at No. 4 Extension Mine Portal.

Betty Seam cut by vertical N.E. fault near No. 4 Extension Mine Portal.

Betty Seam??-Bulldozer Trench 600m south of DDH TK 78-4.

The Betty Seam has a low raw ash content (6.6 - 12.6%) and high B.T.U. value (12,070 B.T.U./lb.), with sulphur content in the order of 0.75% (raw dry basis). This sample ranks as high volatile A bituminous coal.