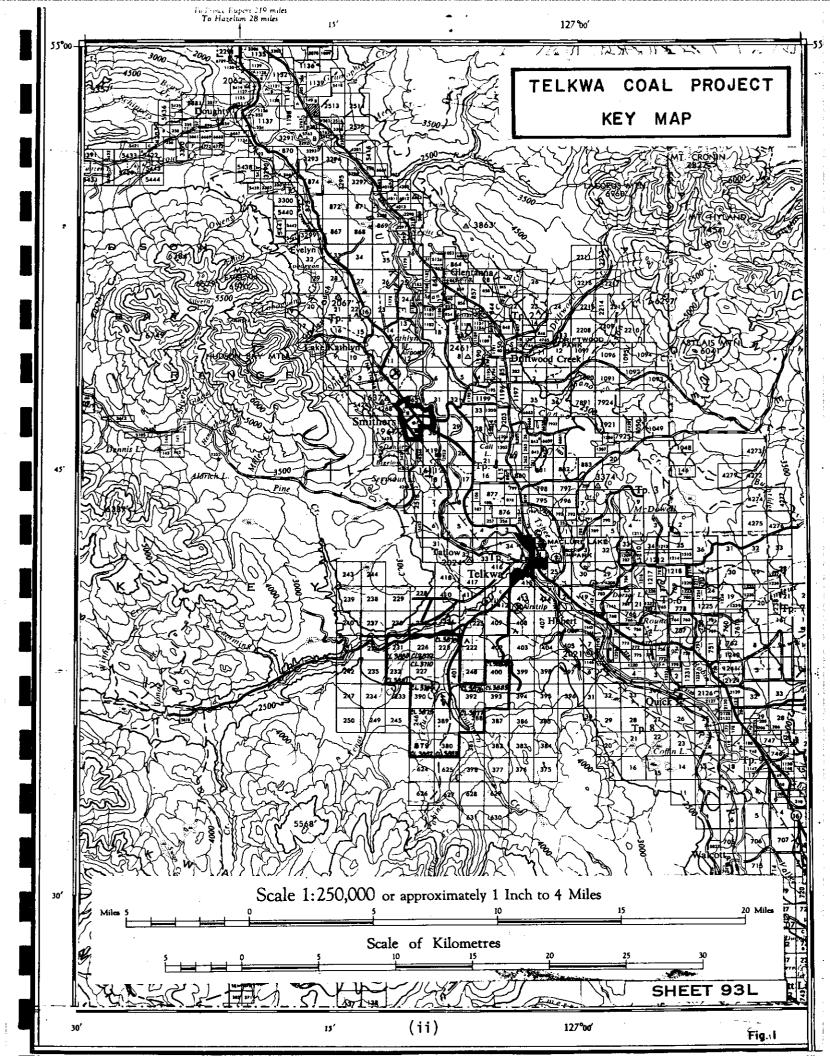

## LIST OF ILLUSTRATIONS

| FIGURE 1    | Key Map, 1:250,000                         | (ii)         |
|-------------|--------------------------------------------|--------------|
| FIGURE 2    | Key Map, 1:50,000                          | (iii)        |
| TABLE 1     | Table of Geologic Formations               | 8            |
| APPENDIX I  | Statement of Qualifications                |              |
| APPENDIX II | Lithologic Logs, DDH TK 78-1 through TK-78 | -6           |
| MAP NO. 1   | Geology, 1:10,000                          | (In pockets) |
| MAP NO. 2   | Geological Sections, 1:5,000; 1:10,000     |              |
| MAP NO. 3   | Diamond Drill Hole Graphic Logs, 1:500     |              |

#### LOCATION AND ACCESS

The Telkwa coal project is located in west-central British Columbia, about 20 km south of the town of Smithers and 9 km south-southwest of the town of Telkwa. The project area is within N.T.S. map sheet 93-L-11 (E<sup>1</sup><sub>2</sub>). The property lies south of the Telkwa River, and to the east and west of Goathorn Creek. There is good gravel road access to the property from Telkwa. Both Telkwa and Smithers are on main highway and C.N. Rail routes connecting the port of Prince Rupert, about 370 km to the west, and Prince George, to the east.