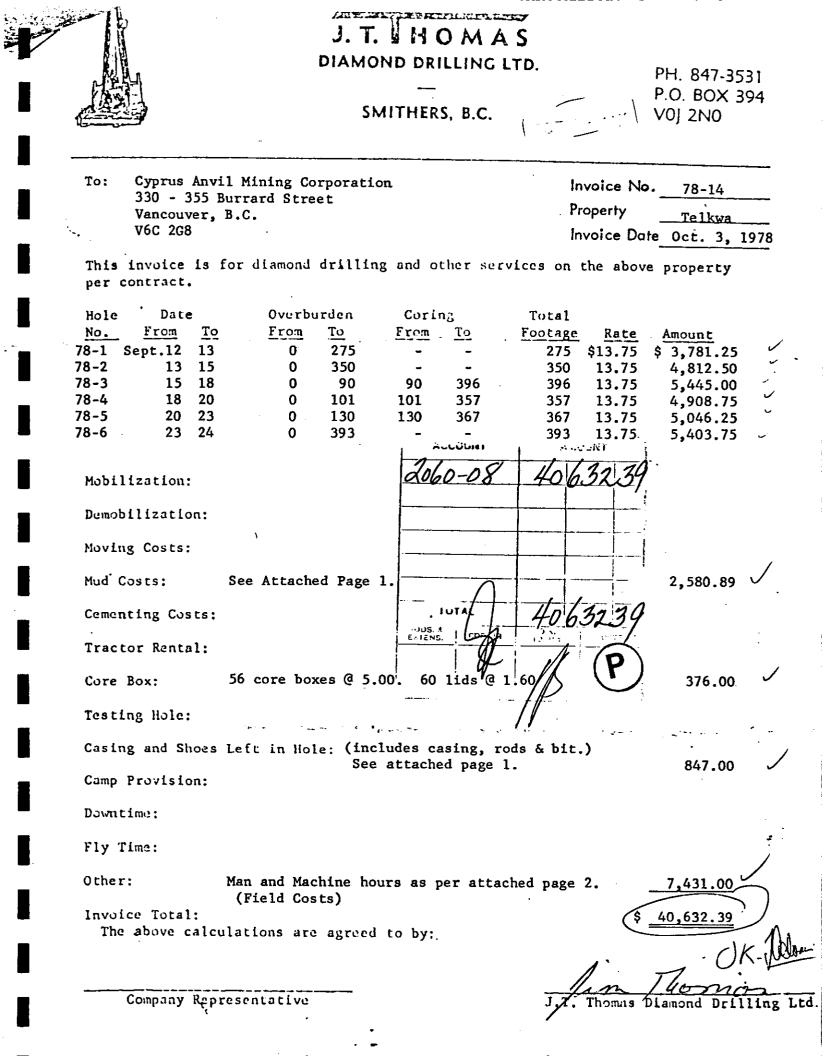

#### DIAMOND DRILLING

Six diamond drill holes, totalling 651.7 m, were drilled in the period September 12 - September 24, 1978. The drilling was carried out by J. T. Thomas Diamond Drilling Ltd., of Smithers, B.C. All drill holes recovered NQ size core, using a conventional core barrel.

Drill holes are numbered TK 78-1 through TK 78-6 and are plotted on the geology map (Map No. 1, 1:10,000) and the geological sections (Map No. 2, 1:10,000 and 1:5,000). Graphic drill hole logs are plotted on Map No. 3. Written lithologic logs for each hole are included in Appendix II.

Drill core is stored in covered core boxes in a core shed on Lot 401. Drill hole data is tabulated below:

117+1-+-

| Hole<br>No. | Bearing | <u>Dip</u>       | Commenced  | Completed  | Depth<br>(m) |
|-------------|---------|------------------|------------|------------|--------------|
| TK 78-1     | -       | -90 <sup>0</sup> | Sept.12/78 | Sept.13/78 | 83.8         |
| TK-78-2     | -       | -90 <sup>0</sup> | Sept.13/78 | Sept.15/78 | 106.7        |
| TK 78-3     | . =     | -90 <sup>0</sup> | Sept.15/78 | Sept.18/78 | 120.7        |
| TK 78-4     | -       | -90 <sup>0</sup> | Sept.18/78 | Sept.20/78 | 108.8        |
| TK 78-5     | -       | -90 <sup>0</sup> | Sept.21/78 | Sept.22/78 | 111.9        |
| TK 78-6     | -       | -90 <sup>0</sup> | Sept.23/78 | Sept.24/78 | 119.8        |
|             |         |                  | • .        | · ·        | 651.7 m      |