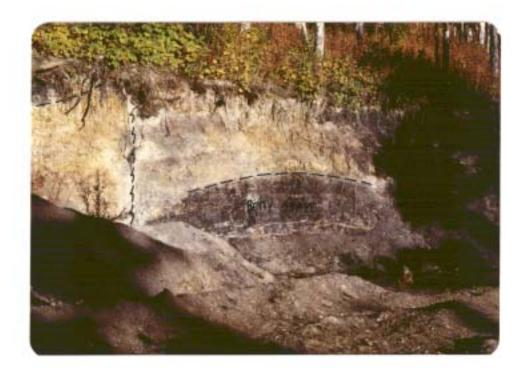

## "Pit Road" Seam

This seam is seen at only one outcrop and was not encountered in any 1978 drill hole. This outcrop is on the road, midway between the site of the No. 4 Mine portal and the abandoned open pit mine to the north. At this location, 4 m of undisturbed, but highly oxidized, coal is exposed, with a fault zone marking the lower limit of the coal.

The proximate analysis of this oxidized coal indicates, on a raw coal, dry basis, 13.5% ash, 0.74% sulphur and 10,917 B.T.U./lb.

This coal outcrop, on a steep west-facing slope, is bounded, within a few metres to the north and south, by steep, dyke-filled fault zones. As a result, the true stratigraphic position of this seam is uncertain. Topographically, this outcrop is 15 - 20 m above the projection of the No. 4 Mine Seam, and 15 - 20 m below the overlying Pit Seam.