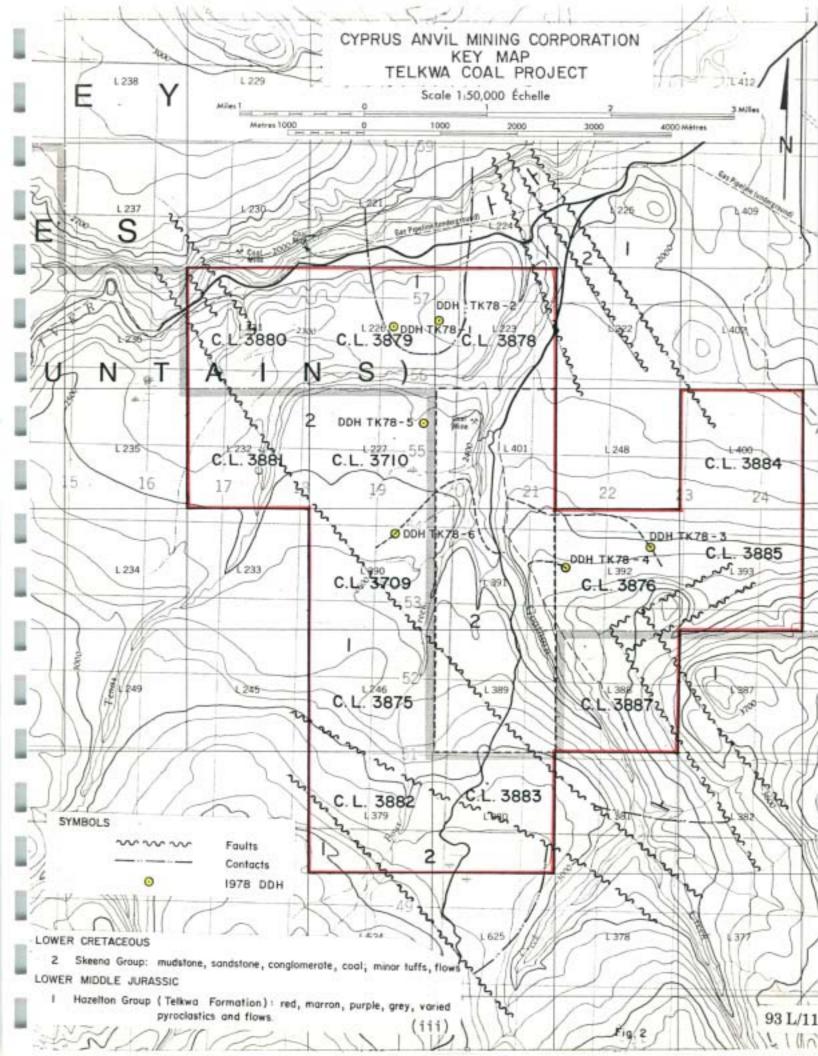

## LIST OF ILLUSTRATIONS

| FIGURE 1    | Key Map, 1:250,000                         | (ii)         |
|-------------|--------------------------------------------|--------------|
| FIGURE 2    | Key Map, 1:50,000                          | (iii)        |
| TABLE 1     | Table of Geologic Formations               | 8            |
| APPENDIX I  | Statement of Qualifications                |              |
| APPENDIX II | Lithologic Logs, DDH TK 78-1 through TK-78 | -6           |
| MAP NO. 1   | Geology, 1:10,000                          | (In pockets) |
| MAP NO. 2   | Geological Sections, 1:5,000; 1:10,000     |              |
| MAP NO. 3   | Diamond Drill Hole Graphic Logs, 1:500     |              |

#### LAND STATUS

All previous and current mining operations are within three Crowngranted lots (Lots 389, 391, 401) held by Bulkey Valley Collieries Ltd., on which Bulkley Valley Coal Ltd. is now mining under an operating agreement with Bulkley Valley Collieries Ltd.

Bulkley Valley Coal Ltd. holds directly 13 contiguous Coal Licences surrounding the above Crown-granted lots. These licences are tabulated below:

| Coal Licence No. | Date Issued        | Area<br>(hectares) |
|------------------|--------------------|--------------------|
| 3709             | September 19, 1977 | 259                |
| 3710             | September 19, 1977 | 259                |
| 3875             | June 23, 1978      | 259                |
| 3876             | June 23, 1978      | 259                |
| 3877             | June 23, 1978      | 259                |
| 3878             | June 23, 1978      | 259                |
| 3879             | June 23, 1978      | 259                |
| 3880             | June 23, 1978      | 259                |
| 3881             | June 23, 1978      | 259                |
| 3882             | June 23, 1978      | 25 <del>9</del>    |
| 3883             | June 23, 1978      | 259                |
| 3884             | June 23, 1978      | 259                |
| 3885             | June 23, 1978      | 259                |

#### DIAMOND DRILLING

Six diamond drill holes, totalling 651.7 m, were drilled in the period September 12 - September 24, 1978. The drilling was carried out by J. T. Thomas Diamond Drilling Ltd., of Smithers, B.C. All drill holes recovered NQ size core, using a conventional core barrel.

Drill holes are numbered TK 78-1 through TK 78-6 and are plotted on the geology map (Map No. 1, 1:10,000) and the geological sections (Map No. 2, 1:10,000 and 1:5,000). Graphic drill hole logs are plotted on Map No. 3. Written lithologic logs for each hole are included in Appendix II.

### GEOLOGY

During geological mapping, orthophoto and topographic base maps, at a scale of 1:5,000, with 5 m contours, were used for control. Base maps and orthophotos were prepared by McElhanney Surveying and Engineering Ltd., using existing B.C. Government aerial photography. The final geological plan was plotted on a 1:10,000, 5 m contour base map, with geological sections plotted at 1:10,000 or 1:5,000.