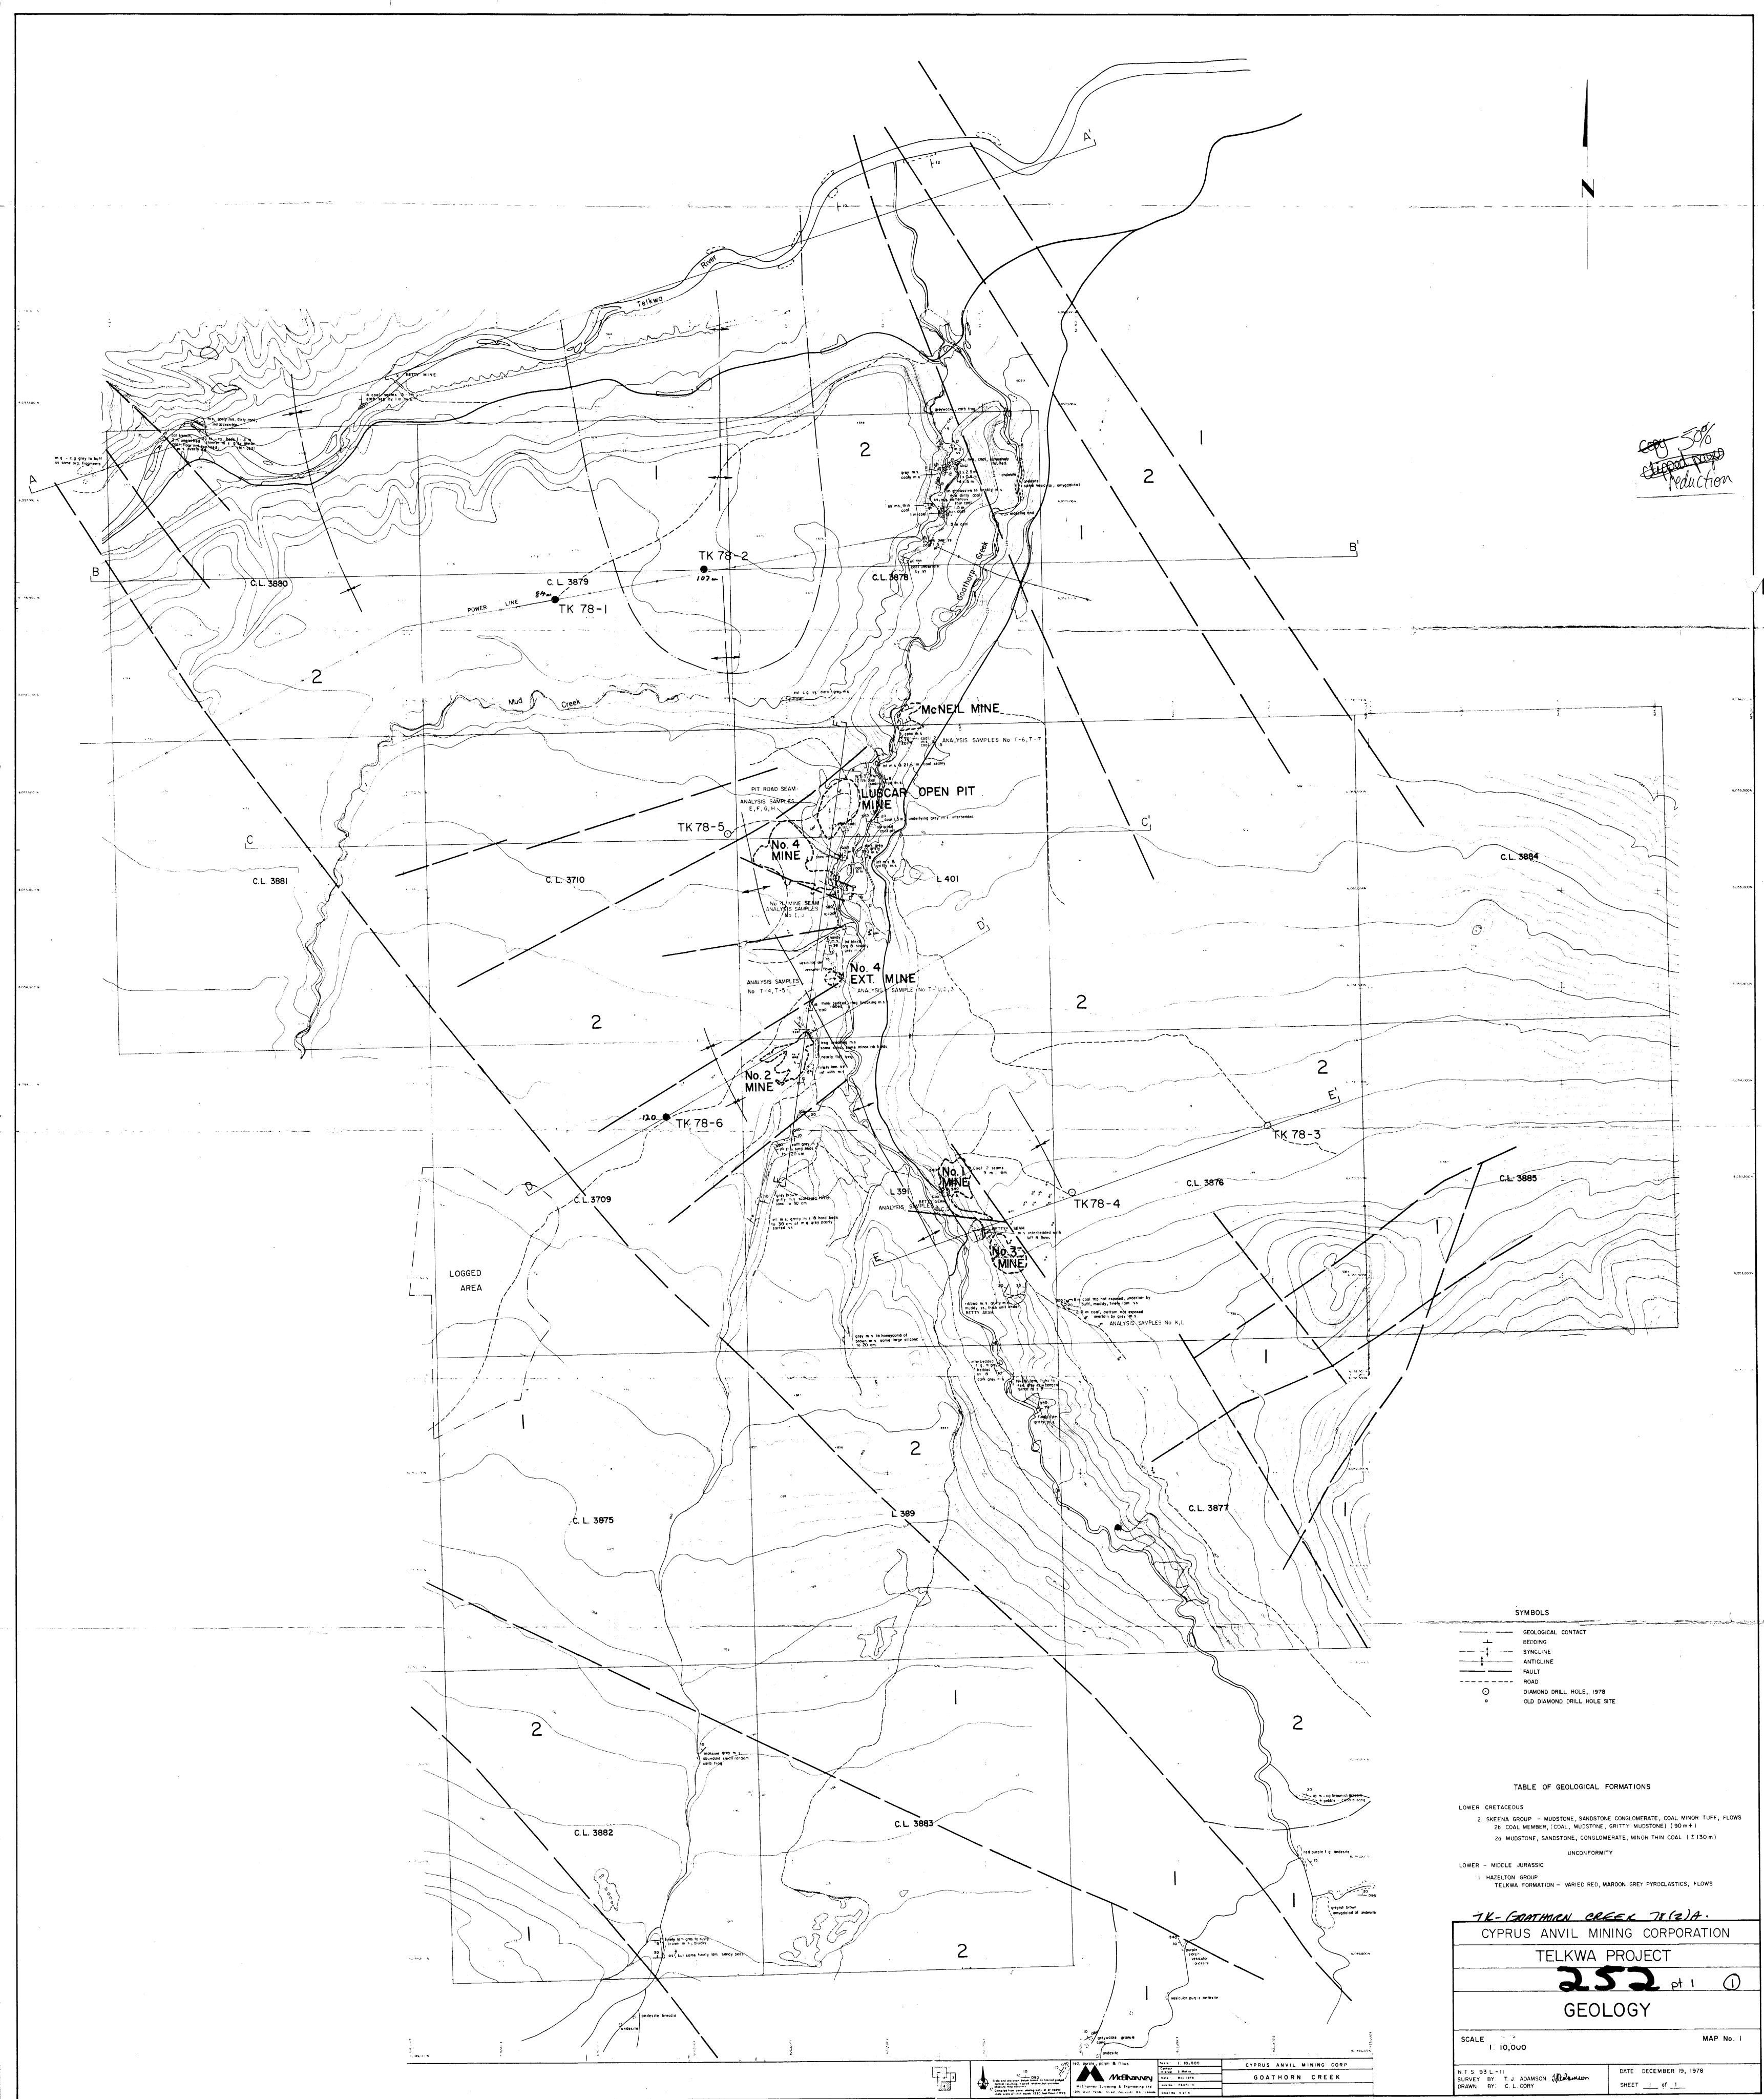

### GEOLOGY

During geological mapping, orthophoto and topographic base maps, at a scale of 1:5,000, with 5 m contours, were used for control. Base maps and orthophotos were prepared by McElhanney Surveying and Engineering Ltd., using existing B.C. Government aerial photography. The final geological plan was plotted on a 1:10,000, 5 m contour base map, with geological sections plotted at 1:10,000 or 1:5,000.

Geological mapping and interpretation were severely hampered by thick overburden cover throughout most of the project area, with outcrops occurring, for the most part, only in the beds of and along the immediately adjacent steep banks of Goathorn Creek, Mud Creek, and the Telkwa River. A high fault density, observed in outcrops, described in reports of the abandoned underground mining operations, and interpreted from lineaments visible on air photographs, has broken the area up into a large number of ill-defined, fault-bounded blocks.

The project area is intensely faulted. A set of regional northwesterly trending faults has dissected the area into a number of sub-parallel, linear, northwesterly trending blocks, some of which have Skeena Group sediments overlying the Telkwa Formation volcanics, and others in which the Skeena sediments are absent. All known coal occurrences in the project area and all existing and abandoned mining operations are within a central fault block underlain by Skeena sediments. Within this block, there is a strong, closely-spaced set of near-vertical, easterly to northeasterly trending faults. In the area of old Mines Nos. 1, 2, 3 and 4, and the present No. 4 Extension Mine, the effect of these faults has been to progressively down-drop the coal horizon to the north side of each fault zone. However, a fault forming the south limit of the No. 4 Mine, and another fault between the No. 4 Mine and diamond drill hole TK 78-5 has the south side of the fault as the down-dropped side. Numerous other small, randomly-oriented faults are seen throughout the area. Some degree of fault displacement is apparent within the limits of just about every coal exposure seen on the property.

Because of the lack of geological data, unit 2, on Map No. 1, has not been broken down into sub-units 2a and 2b. The cross-section interpretations, showing this division, are highly conjectural.

-9-

Coal Seams

Sample locations are identified on Map No. 1 (geology map, 1:10,000).

Coal analysis results are as follows:

- ----

Seam: - Betty Seam Location: - No. 4 Extension Mine, face of main adit.

| LAB.NO.                            | ADM%     | <u>M%</u>  | ASH%                         | <u>VM.%</u>                  | FC.%                         | <u>\$%</u>                   | Per 1b.<br><u>B.T.U.</u>             | <u>FS1</u> | EQUIL.<br>MOIST.<br>% |                                    |
|------------------------------------|----------|------------|------------------------------|------------------------------|------------------------------|------------------------------|--------------------------------------|------------|-----------------------|------------------------------------|
| 1374<br>Sample<br>T-1              | 2.0      | 3.3<br>5.2 | 14.8<br>14.5<br>15.3         | 27.0<br>26.5<br>27.9         | 54.9<br>53.8<br>56.8         | 0.53<br>0.52<br>0.55         | 12,029<br>11,788<br>12,440           | 1.0        | 5.7                   | a.d.b.<br>a.r.b.<br>d.b.           |
| 1375<br>SAMPLE<br>T-2              | 2.3      | 3.2<br>5.4 | 14.8<br>14.5<br>15.3         | 24.2<br>23.6<br>25.0         | 57.8<br>56.5<br>59.7         | 0.57<br>0.56<br>0.59         | 12,100<br>11,822<br>12,500           | 1.0        | 5.7                   | a.d.b.<br>a.r.b.<br>d.b.           |
| 1376<br>SAMPLE<br>T-3              | 3.2      | 2.4<br>5.5 | 8.5<br>8.2<br>8.7            | 29.1<br>28.2<br>29.8         | 60.0<br>58.1<br>61.5         | 1.55<br>1.50<br>1.59         | 13,190<br>12,768<br>13,514           | 5.0        | 4.9                   | a.d.b.<br>a.r.b.<br>d.b.           |
| SEAM<br>COMP.<br>(Calc.)<br>(4.4m) | 2.4      | 3.0<br>5.3 | 12.9<br>12.6<br>13.3<br>12.6 | 26.9<br>26.3<br>27.7<br>26.2 | 57.1<br>55.7<br>58.9<br>55.6 | 0.84<br>0.81<br>0.86<br>0.82 | 12,390<br>12,086<br>12,772<br>12,070 | 2.2        | 5.5<br>5.5            | a.d.b.<br>a.r.b.<br>d.b.<br>e.m.b. |
| <del></del>                        | <u>-</u> | 4.16       | 12.6                         | 26.8                         | 57.41                        | 0.86                         | 12 410                               | 2.3        |                       |                                    |