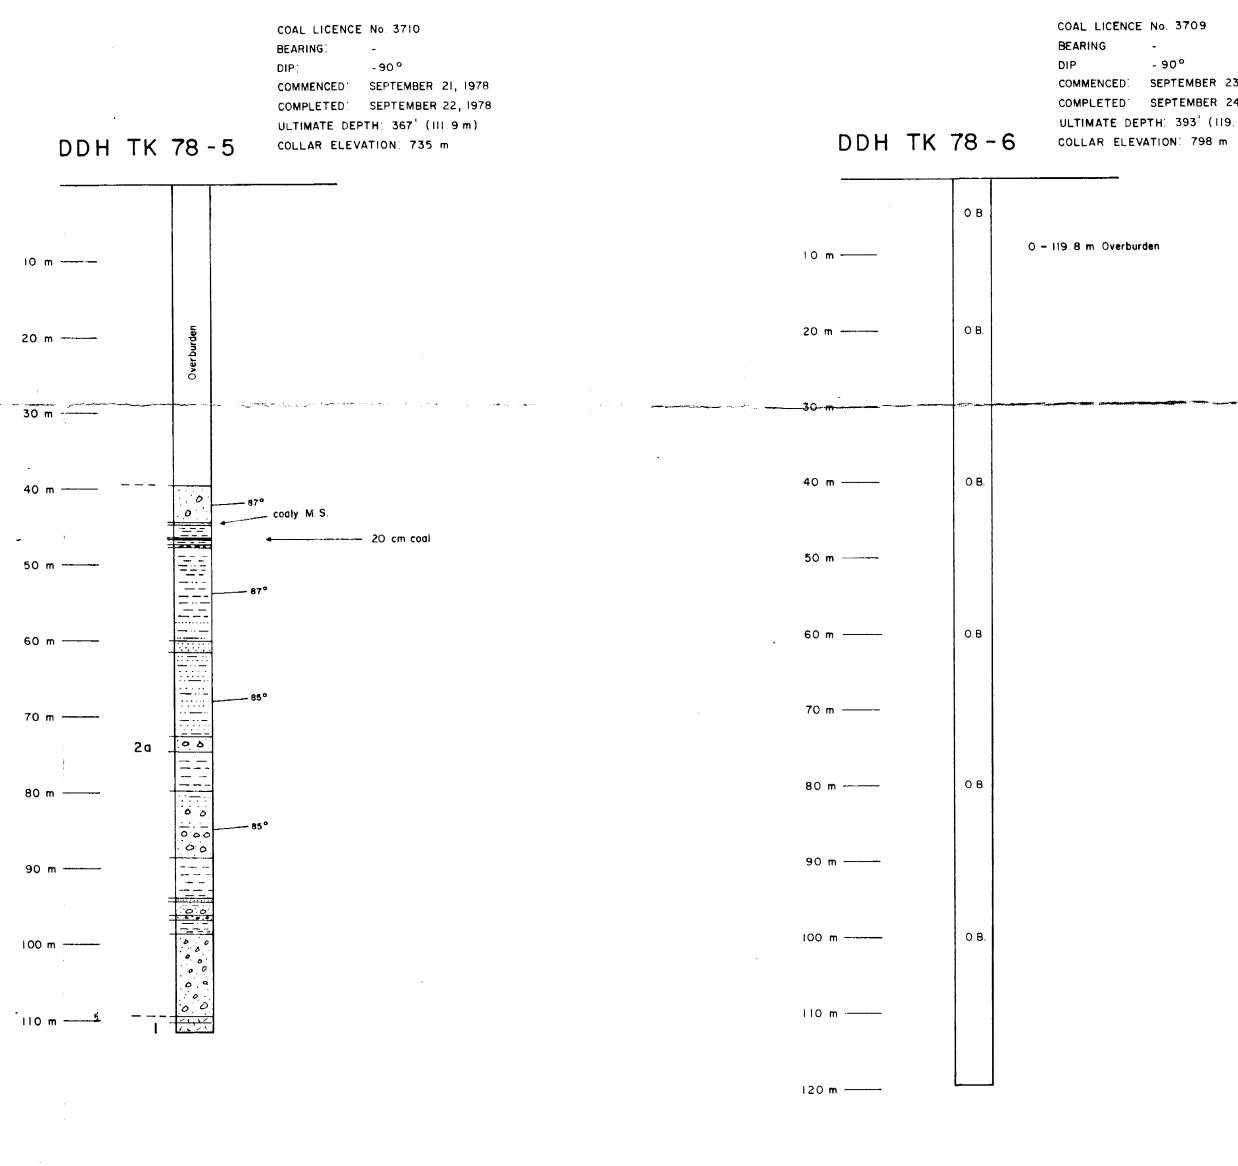

#### DIAMOND DRILLING

Six diamond drill holes, totalling 651.7 m, were drilled in the period September 12 - September 24, 1978. The drilling was carried out by J. T. Thomas Diamond Drilling Ltd., of Smithers, B.C. All drill holes recovered NQ size core, using a conventional core barrel.

Drill holes are numbered TK 78-1 through TK 78-6 and are plotted on the geology map (Map No. 1, 1:10,000) and the geological sections (Map No. 2, 1:10,000 and 1:5,000). Graphic drill hole logs are plotted on Map No. 3. Written lithologic logs for each hole are included in Appendix II.

Drill core is stored in covered core boxes in a core shed on Lot 401. Drill hole data is tabulated below:

117+1-+-

| Hole<br>No. | Bearing | <u>Dip</u>       | Commenced  | Completed  | Depth<br>(m) |
|-------------|---------|------------------|------------|------------|--------------|
| TK 78-1     | -       | -90 <sup>0</sup> | Sept.12/78 | Sept.13/78 | 83.8         |
| TK-78-2     | -       | -90 <sup>0</sup> | Sept.13/78 | Sept.15/78 | 106.7        |
| TK 78-3     | . =     | -90 <sup>0</sup> | Sept.15/78 | Sept.18/78 | 120.7        |
| TK 78-4     | -       | -90 <sup>0</sup> | Sept.18/78 | Sept.20/78 | 108.8        |
| TK 78-5     | -       | -90 <sup>0</sup> | Sept.21/78 | Sept.22/78 | 111.9        |
| TK 78-6     | -       | -90 <sup>0</sup> | Sept.23/78 | Sept.24/78 | 119.8        |
|             |         |                  | • .        | · ·        | 651.7 m      |

#### END OF HOLE

TELKWA PROJECT - (Coal Licence No. 3710)

.

| Bearing:        | - <u>-</u>         |
|-----------------|--------------------|
| Dip:            | -90 <sup>0</sup>   |
| Commenced:      | September 21, 1978 |
| Completed:      | September 22, 1978 |
| Ultimate Depth: | 367' (111.9m)      |
| Collar Elev'n:  | 735m               |

| INTE<br>Feet | RVALMetres           | CORE<br>REC.    | UNIT                                         | DESCRIPTION                                                                                                                        |
|--------------|----------------------|-----------------|----------------------------------------------|------------------------------------------------------------------------------------------------------------------------------------|
| 0 - 130      | 0 - 39.6             | 0               | OB                                           | Overburden.                                                                                                                        |
| 130 - 146    | 39.6 - 44.5          | 95+             | 2a                                           | Medium to coarse-grained, slightly conglomeratic san matrix; very soft, weathered, rotten; C.A. 85-90°.                            |
| 146 - 146.5  | 44.5 - 44.7          |                 |                                              | Black coaly mudstone.                                                                                                              |
| 146.5-153    | 44.7 - 46.6          |                 |                                              | Soft, light brownish grey mudstone, small carbonaceo<br>- at 46.2m - 5 cm black coaly mudstone.                                    |
| 153 - 154    | <b>46.6 - 46.9</b> ( |                 | ан (т. т. т | Bright coal.                                                                                                                       |
| 154 - 155.5  | 46.9 - 47.4          |                 |                                              | Brownish-grey mudstone with carbonaceous fragments.                                                                                |
| 155.5-156.5  | 47.4 - 47.7          |                 |                                              | -Dark grey to black coaly mudstone.                                                                                                |
| 156.5-197    | 47.7 - 60.0          | uf<br>₂'.<br>∞' |                                              | Massive, medium brownish-grey mudstone to gritty mud<br>coaly beds; C.A. 850 - 900,<br>- at 57.6m - 8 cm coarse-grained sandstone. |
| 197 - 202    | 60.0 - 61.6          |                 |                                              | Medium-grey, coarse-grained sandstone; gradational c                                                                               |
| 202 - 239    | 61.6 - 72.8          |                 |                                              | Fine-grained, muddy sandstone to gritty mudstone; C.<br>- at 68.9m - 3 cm coal.                                                    |
| 239 - 245.5  | 72.8 - 74.8          | $\downarrow$    | $\downarrow$                                 | Gradational contact with above; very coarse-grained conglomerate (pebbles of quartz and felsic volcanics                           |

## TELKWA PROJECT

Hole No. TK-78-5

# Page 2 of 2

|             | ERVAL         | CORE<br>REC. | UNIT   | DESCRIPTION                                                                                                                                                                     |
|-------------|---------------|--------------|--------|---------------------------------------------------------------------------------------------------------------------------------------------------------------------------------|
| Feet        | <u>Metres</u> |              |        |                                                                                                                                                                                 |
| 245.5-262   | 74.8 - 79.9   | 95+          | 2a     | Medium to dark grey, massive mudstone; scattered small, randomly oriented organic fragments in medium-grey mudstone.                                                            |
| 262 - 291   | 79.9 - 88.7   |              |        | Gradationally interbedded, fine to medium-grained, muddy sandstone, medium to coarse-<br>grained clean sandstone, and pebble conglomerate; C.A. 85°.                            |
| 291 - 308.5 | 88.7 - 94.0   |              |        | Brownish-grey mudstone; some with scattered organic fragments; sharp contact with overlying unit.                                                                               |
| 308,5-309,5 | 94.0 - 94.3   |              |        | Very coarse-grained sandstone.                                                                                                                                                  |
| 309.5-316   | 94.3 - 96.3   |              |        | Gradationally interbedded mudstone to muddy sandstone to conglomerate.                                                                                                          |
| 316 - 317.5 | 96.3 - 96.8   |              |        | Conglomerate.                                                                                                                                                                   |
| 317.5-324.5 | 96.8 - 98.9   |              |        | Dark brownish-grey, slightly gritty mudstone.                                                                                                                                   |
| 324.5-360   | 98.9 - 109.7  |              | ↓<br>↓ | Pebble to cobble conglomerate; increasingly coarse-grained with increasing depth; pebbles of a wide variety of volcanics predominate.                                           |
| 360 - 363   | 109.7 - 110.6 |              | 1      | Very soft, rotten, "weathered" volcanic.                                                                                                                                        |
| 363 - 367   | 110.6 - 111.9 | V            | 1      | Maroon porphyritic andesite; typical of Hazelton volcanics as seen along Telkwa River,<br>upper Goathorn Creek and Cabinet Creek, immediately below Skeena Group conglomerates. |

# END OF HOLE

TELKWA PROJECT - (Coal Licence No. 3709)

Bearing: -Dip: -90<sup>0</sup> Commenced: September 23, 1978 Completed: September 24, 1978 Ultimate Depth: 393' (119.8m) Collar Elev'n: 798m

| IN        | TERVAL Metres | CORE<br>REC. | UNIT | DESCRIPTION                                                                                                      |
|-----------|---------------|--------------|------|------------------------------------------------------------------------------------------------------------------|
| 0 - 100   | 0 - 30.5      | 0            | 08   | Overburden; triconed and cased.                                                                                  |
| 100 - 393 | 30.5 - 119.8  | 100          | OB   | Overburden; cored; rods repeatedly getting stuck and unable to penetrate coarse loose gravel interval at 119.8m. |

END OF HOLE

.

.

Hole No. TK-78-6

Page 1 of 1

•

•

COAL LICENCE No. 3879 BEARING -90° DIP COMMENCED SEPTEMBER 12, 1978 COMPLETED: SEPTEMBER 13, 1978 ULTIMATE DEPTH: 275'(83.8m) DDH TK 78-1 COLLAR ELEVATION: 717 m 0 — 83,8 m. Overburden 10 m -----0.B. 20 m -----30 m -----O. B. 40 m ——— 50 m -----0.B. 60 m ------