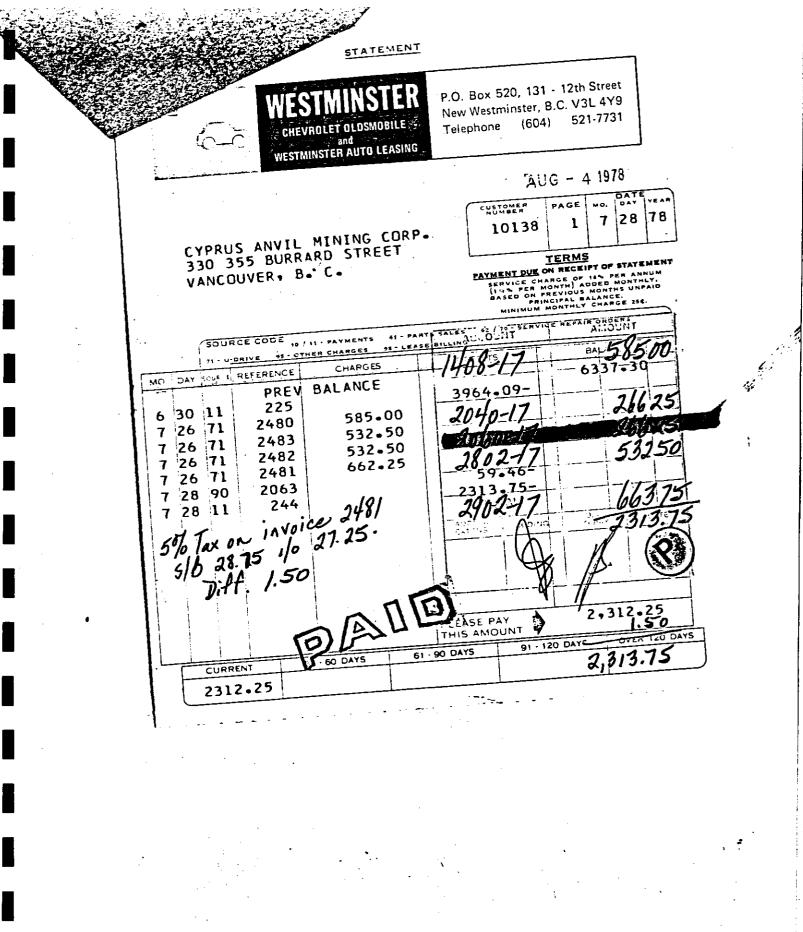

|

. . .



251 HE BELLET OXPOUS AWAL MARKE 2930 955 RUSAND NANCOUVER SA 12-8328 CHEV 1/38/78 31/08/78 4X4 BLAZER 9364 76.09. BX N. WEST. 6864 2500 N/c. B.C. 450 "> 450 00 320 450 00 22 50 2500 ×6 6000 60 00 532 50 NIL ORG: - 2440 532 50 A.J. 2442 X 2483 50% there -266.25

.

.

| G-DOMINION BANK