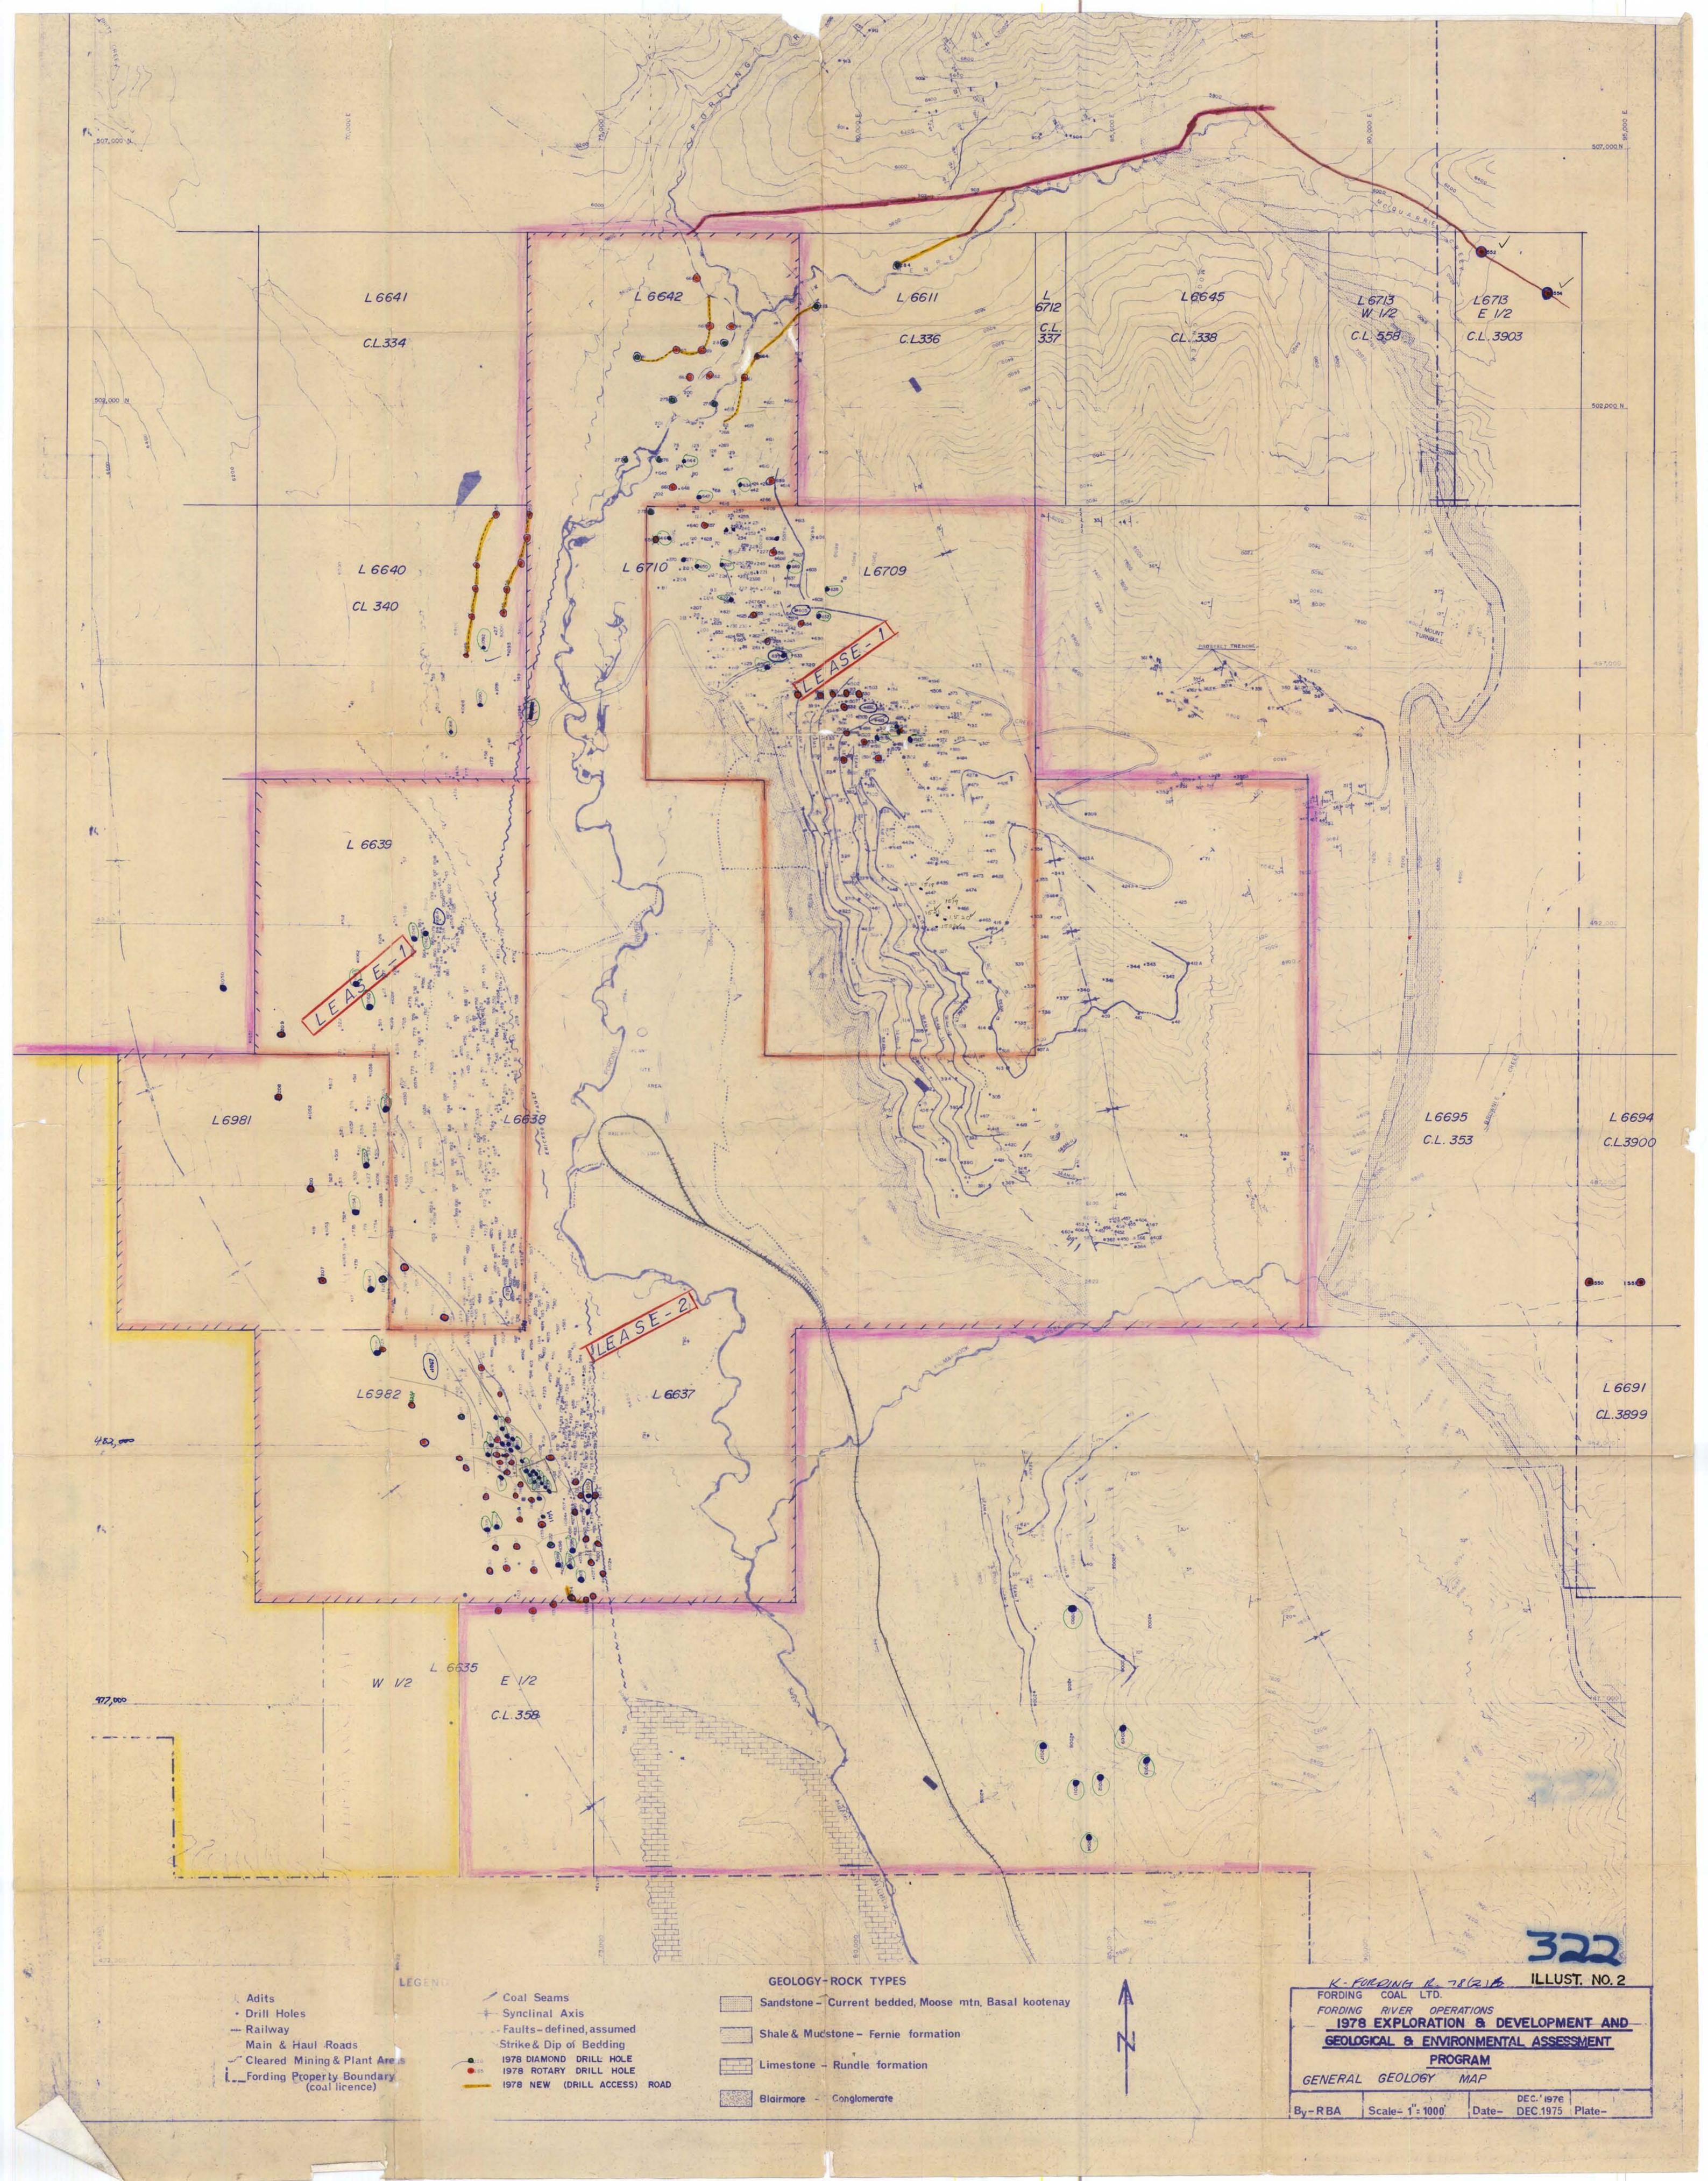

#### F. Brownie - McQuarrie Creek Area

The exploration work done in the Brownie-McQuarrie Creek Area, in conjunction with an on-going environmental impact study, was initiated to assess the five new coal licenses (Fording Coal Limited CL 3899 - 3902 inclusive) granted in 1978.

A total of 3 centre-return rotary holes were drilled (597ft/182m.); one in the Kilmarnock Creek Valley near the confluence of Brownie Creek, and 2 along an existing seismic road in the McQuarrie Creek Valley.

Drill chip samples together with gamma-neutron logs, showed the strata in this area to be a very hard, cherty, dolomitic sandstone, most likely from the Spray River Formation.

#### Reference

Illustration No. 2 - 1978 Exploration, Development & Geological & Environmental Assessment Program.

Cost of the Brownie-McQuarrie Creek program \$78,551.68

Submitted by:

D.L. Johnston, P.Eng. Mine Manager