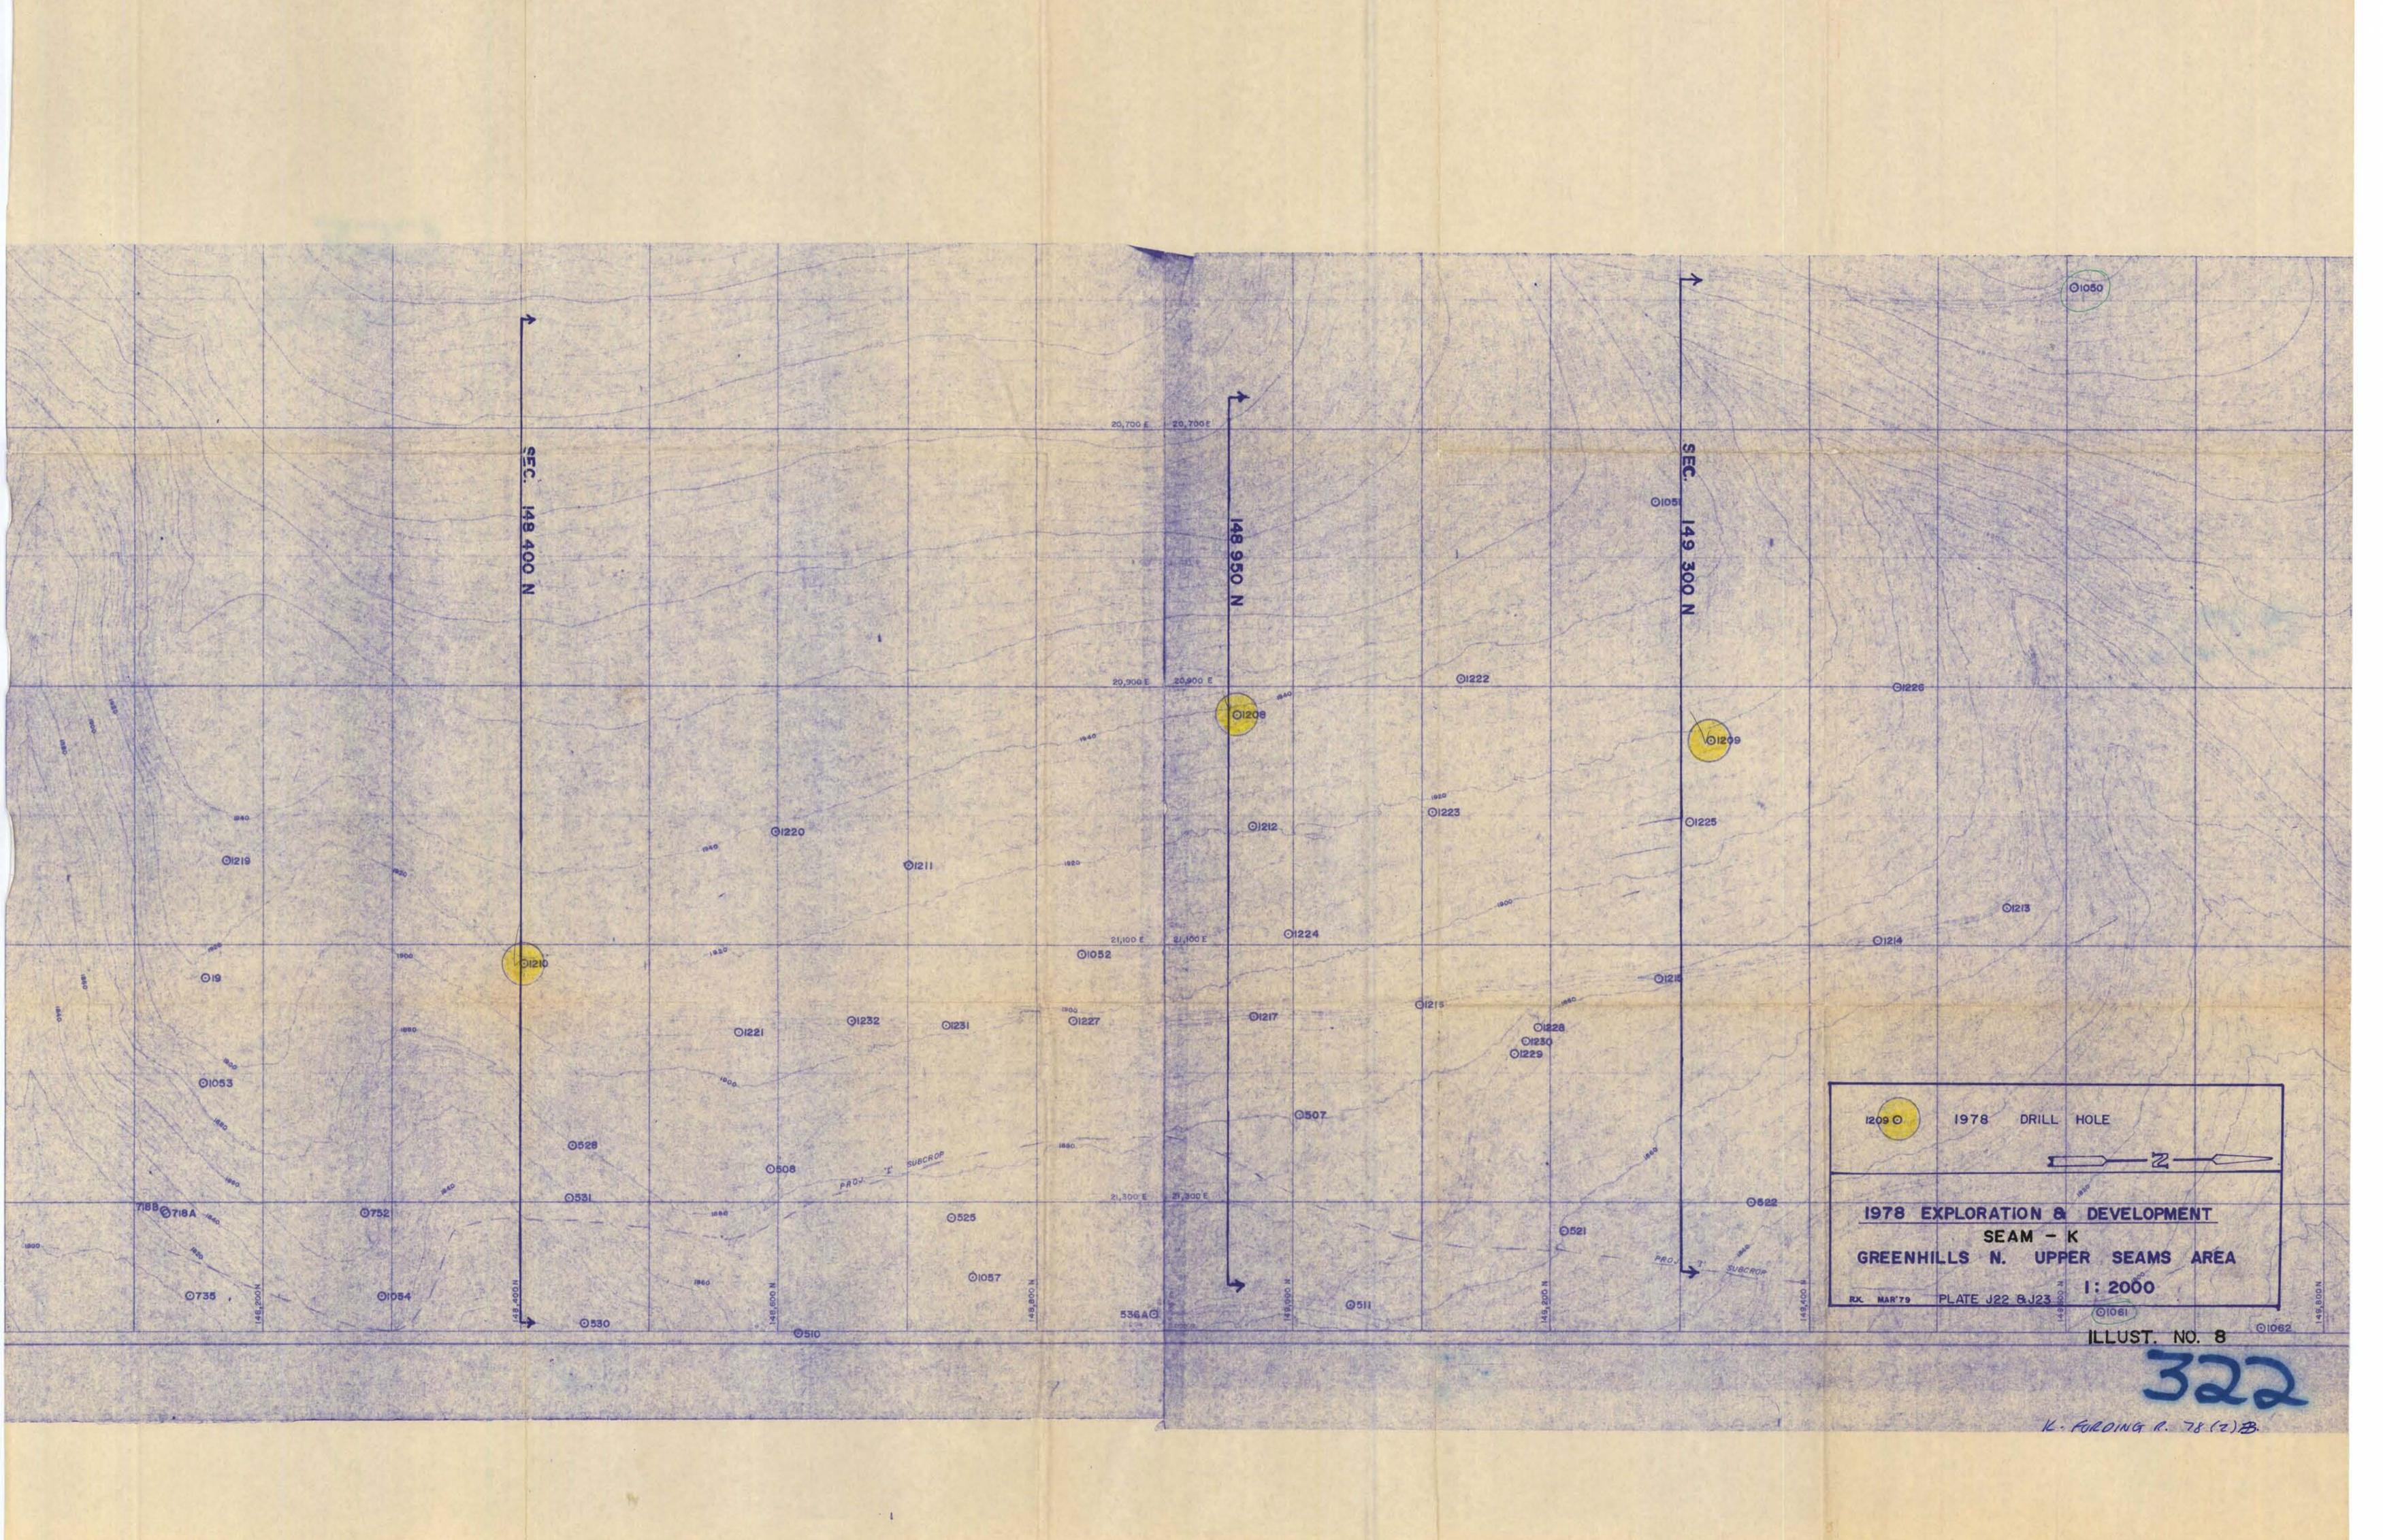

#### References

- Illustration No. 5 1978 Exploration & Development Greenhill South Burnt Ridge Area (i)
- Illustration No. 6 Geological Section 480,000 N.
- (iii) Illustration No. 7 Geological Section 481,750 N.
- (iv) Illustration No. 8 - 1978 Exploration & Development Map
- 1:2000 Greenhills N Upper Seams
  Illustration No. 9 Geological Sections 148400 N,
  148950 N, & 149300 N. (v)