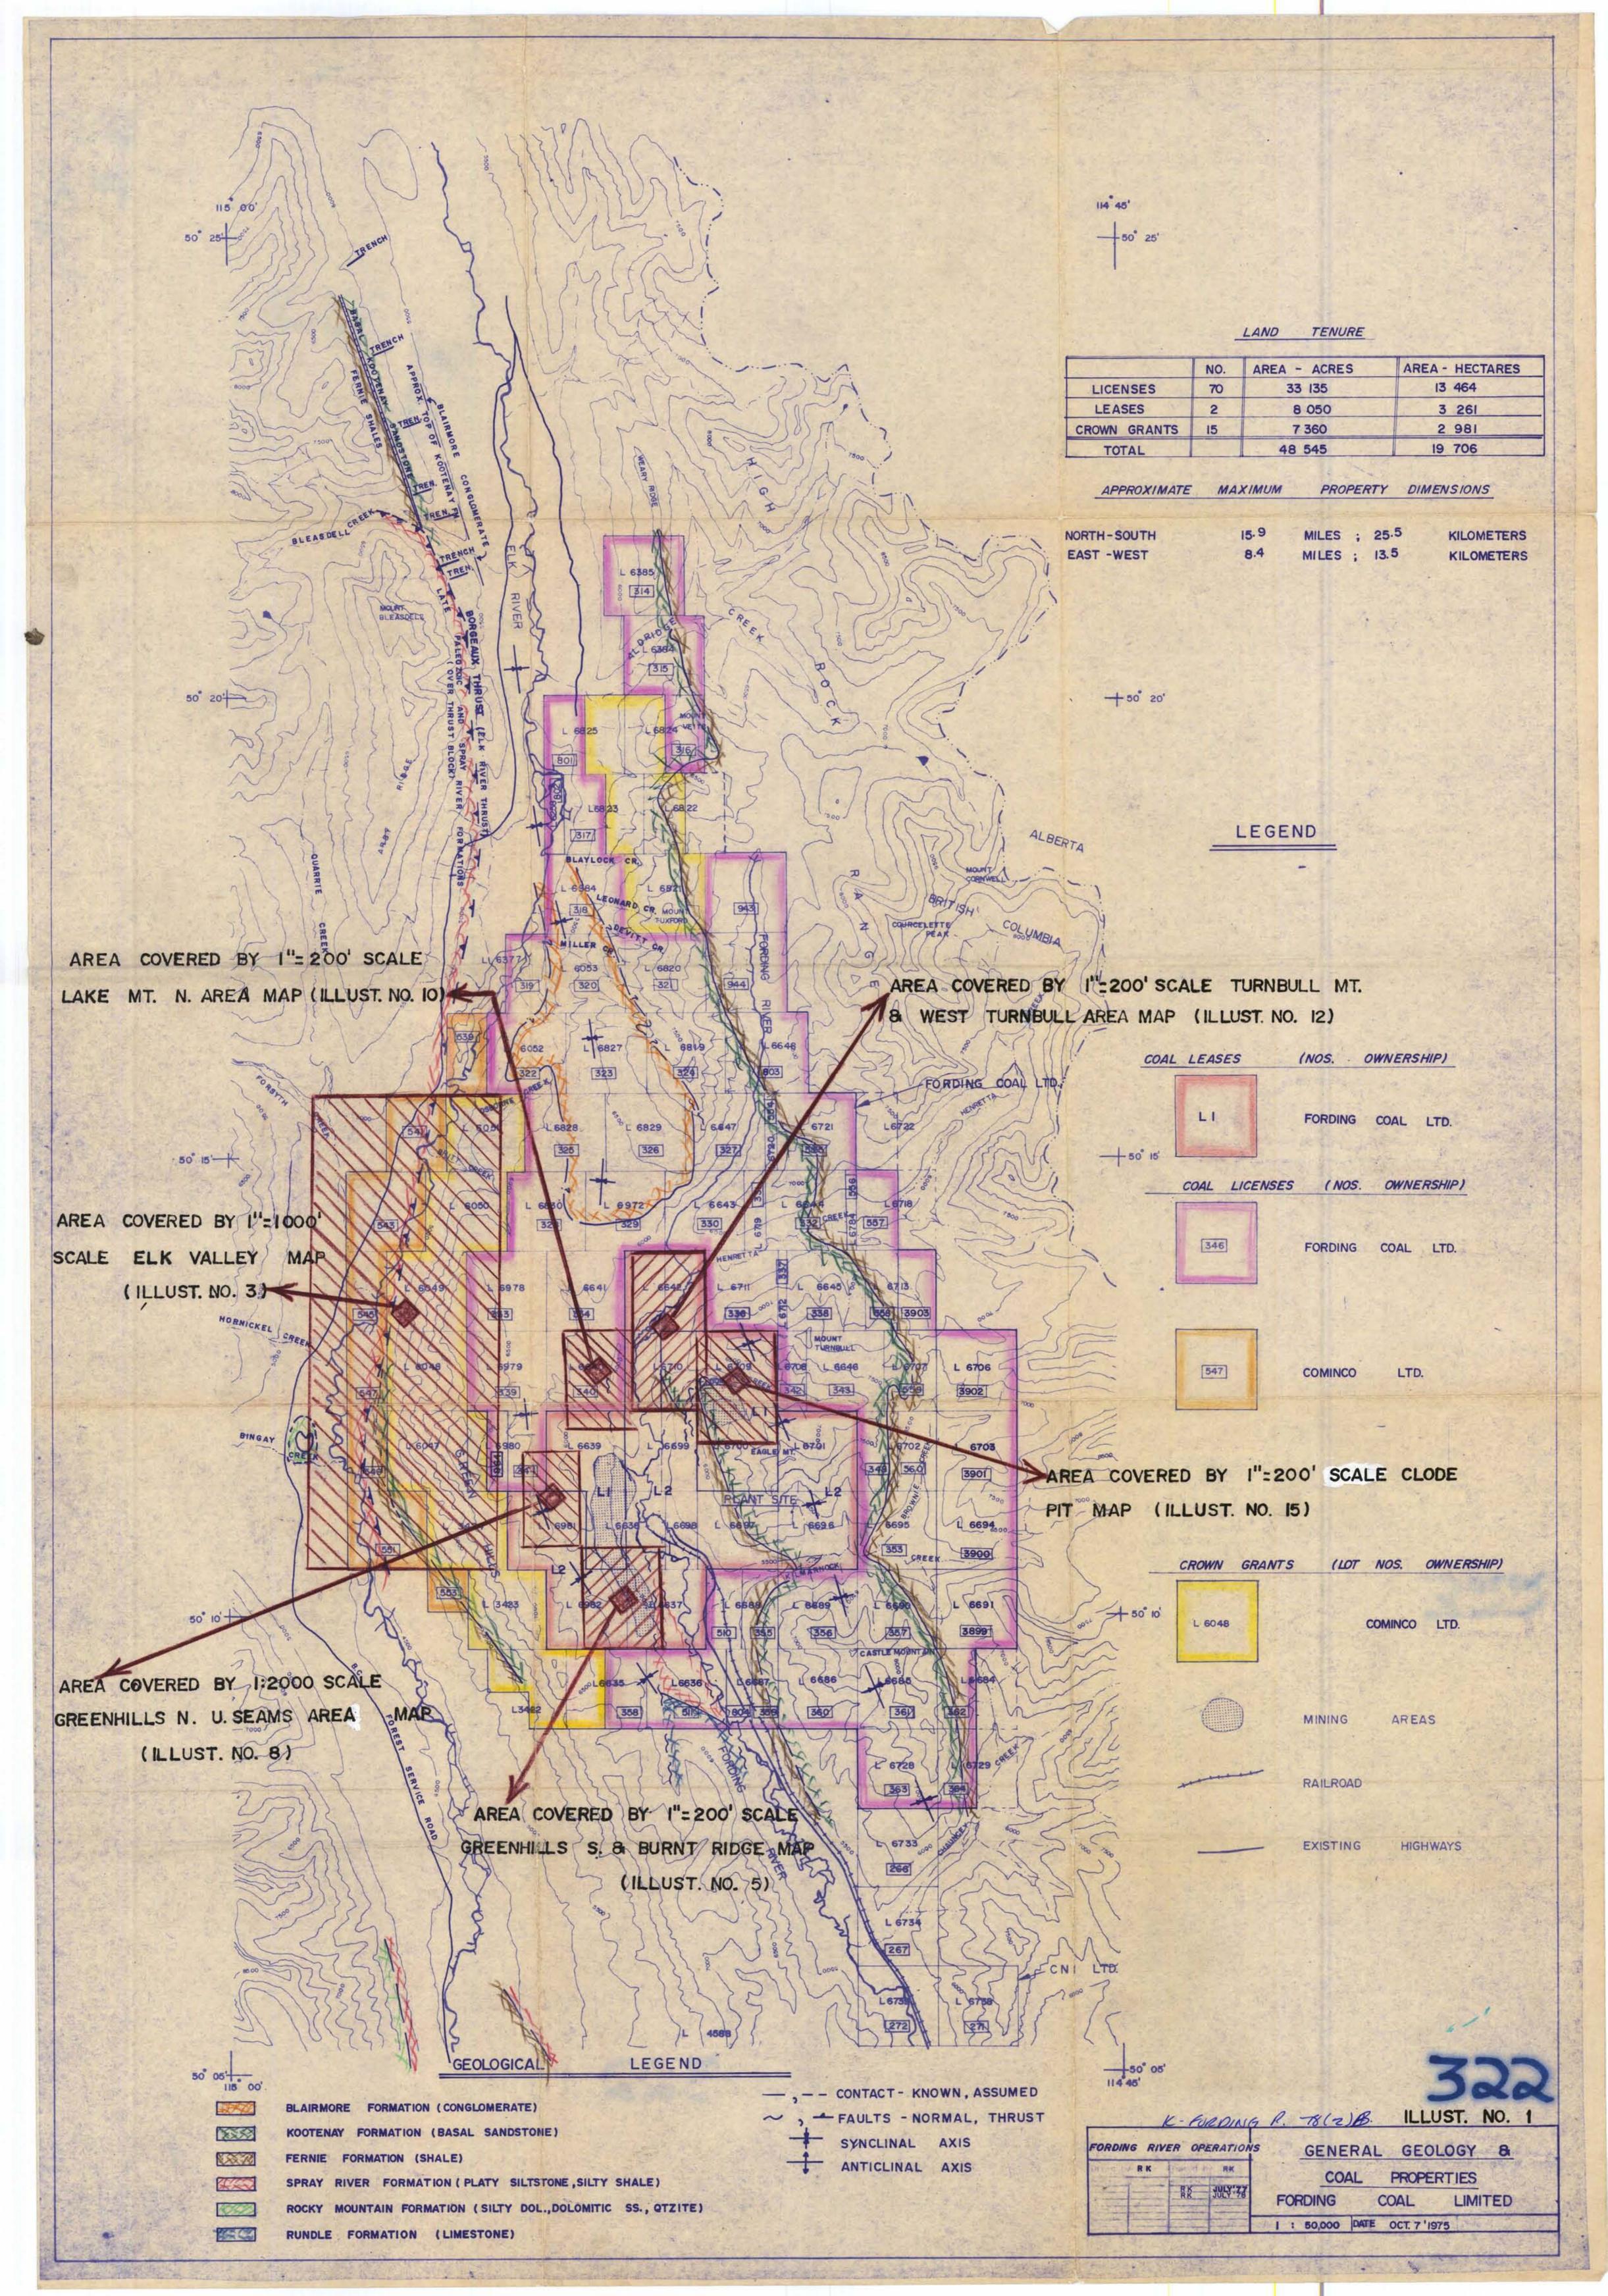

#### Coal License Owners & Numbers

Fording Coal Limited:

314-334, 336-340, 342-344, 348, 353, 355-364, 510, 511, 554-560, 801-804, 943, 944, 964, 3899-3903.

Total 29,935 acres/12,114.3 hectares

Cominco Limited:

539, 541, 543, 545, 547, 549, 551, 553

Total 3,200 acres/ 1,295 hectares

#### Coal Lease Owner and Numbers

Fording Coal Limited:

Coal Lease Nos. 1 & 2

Total 8050 acres/3258 hectares

## LIST OF ILLUSTRATIONS

| Illustration No. | Description                                                                                                          |
|------------------|----------------------------------------------------------------------------------------------------------------------|
| 1                | General Geology and Coal Properties Map.<br>1:50,000 Scale Index Map                                                 |
| 2                | 1978 Exploration, Development and Geological and Environmental Assessment Program. 1"1000' Scale General Geology Map |
| 3                | 1978 Geological and Environmental Assessment Program.<br>1"1000' Elk Valley General Geology Map.                     |
| 4                | Columnar Sections - Elk Valley Diamond Drill Holes.<br>1"=1000' Vert. Scale.                                         |
| 5                | 1978 Exploration & Development<br>Greenhill South - Burnt Ridge Area. Map<br>1"=200' Scale                           |
| 6                | Geological Section 480,000 N.<br>1"=100' Scale Greenhills S. Area                                                    |
| 7                | Geological Section 481,750 N.<br>l"=100' Scale Greenhills S. Area                                                    |
| 8                | 1978 Exploration & Development Map<br>1:2000 Scale Greenhills N. Upper Seams Area                                    |
| 9                | Geological Sections. 148400 N, 148950 N, & 149300 N. 1:1000 Scale Greenhills N. Upper Seams Area                     |
| 10               | 1978 Exploration Map √<br>1"=200' Lake Mt. N. Area                                                                   |
| 11               | Section - G, & Longitudinal Section<br>1"=200' Lake Mt. N. Area                                                      |
| 12               | 1978 Exploration, Development & Geological<br>Assessment Program Map<br>1"=200 Turnbull Mt. & West Turnbull Area     |
| 13               | Geological Section 500,500 N.<br>1'=100' West Turnbull                                                               |
| 14               | Geological Section 503,000 N.<br>1"=100' West Turnbull                                                               |
| 15               | 1978 Exploration & Development 1"=200' Clode Pit                                                                     |
| 16               | Geological Section 495,750 N.<br>1''=100' Clode Pit                                                                  |
| 17               | Geological Section 496,500 N.<br>1"=100' Clode Pit                                                                   |