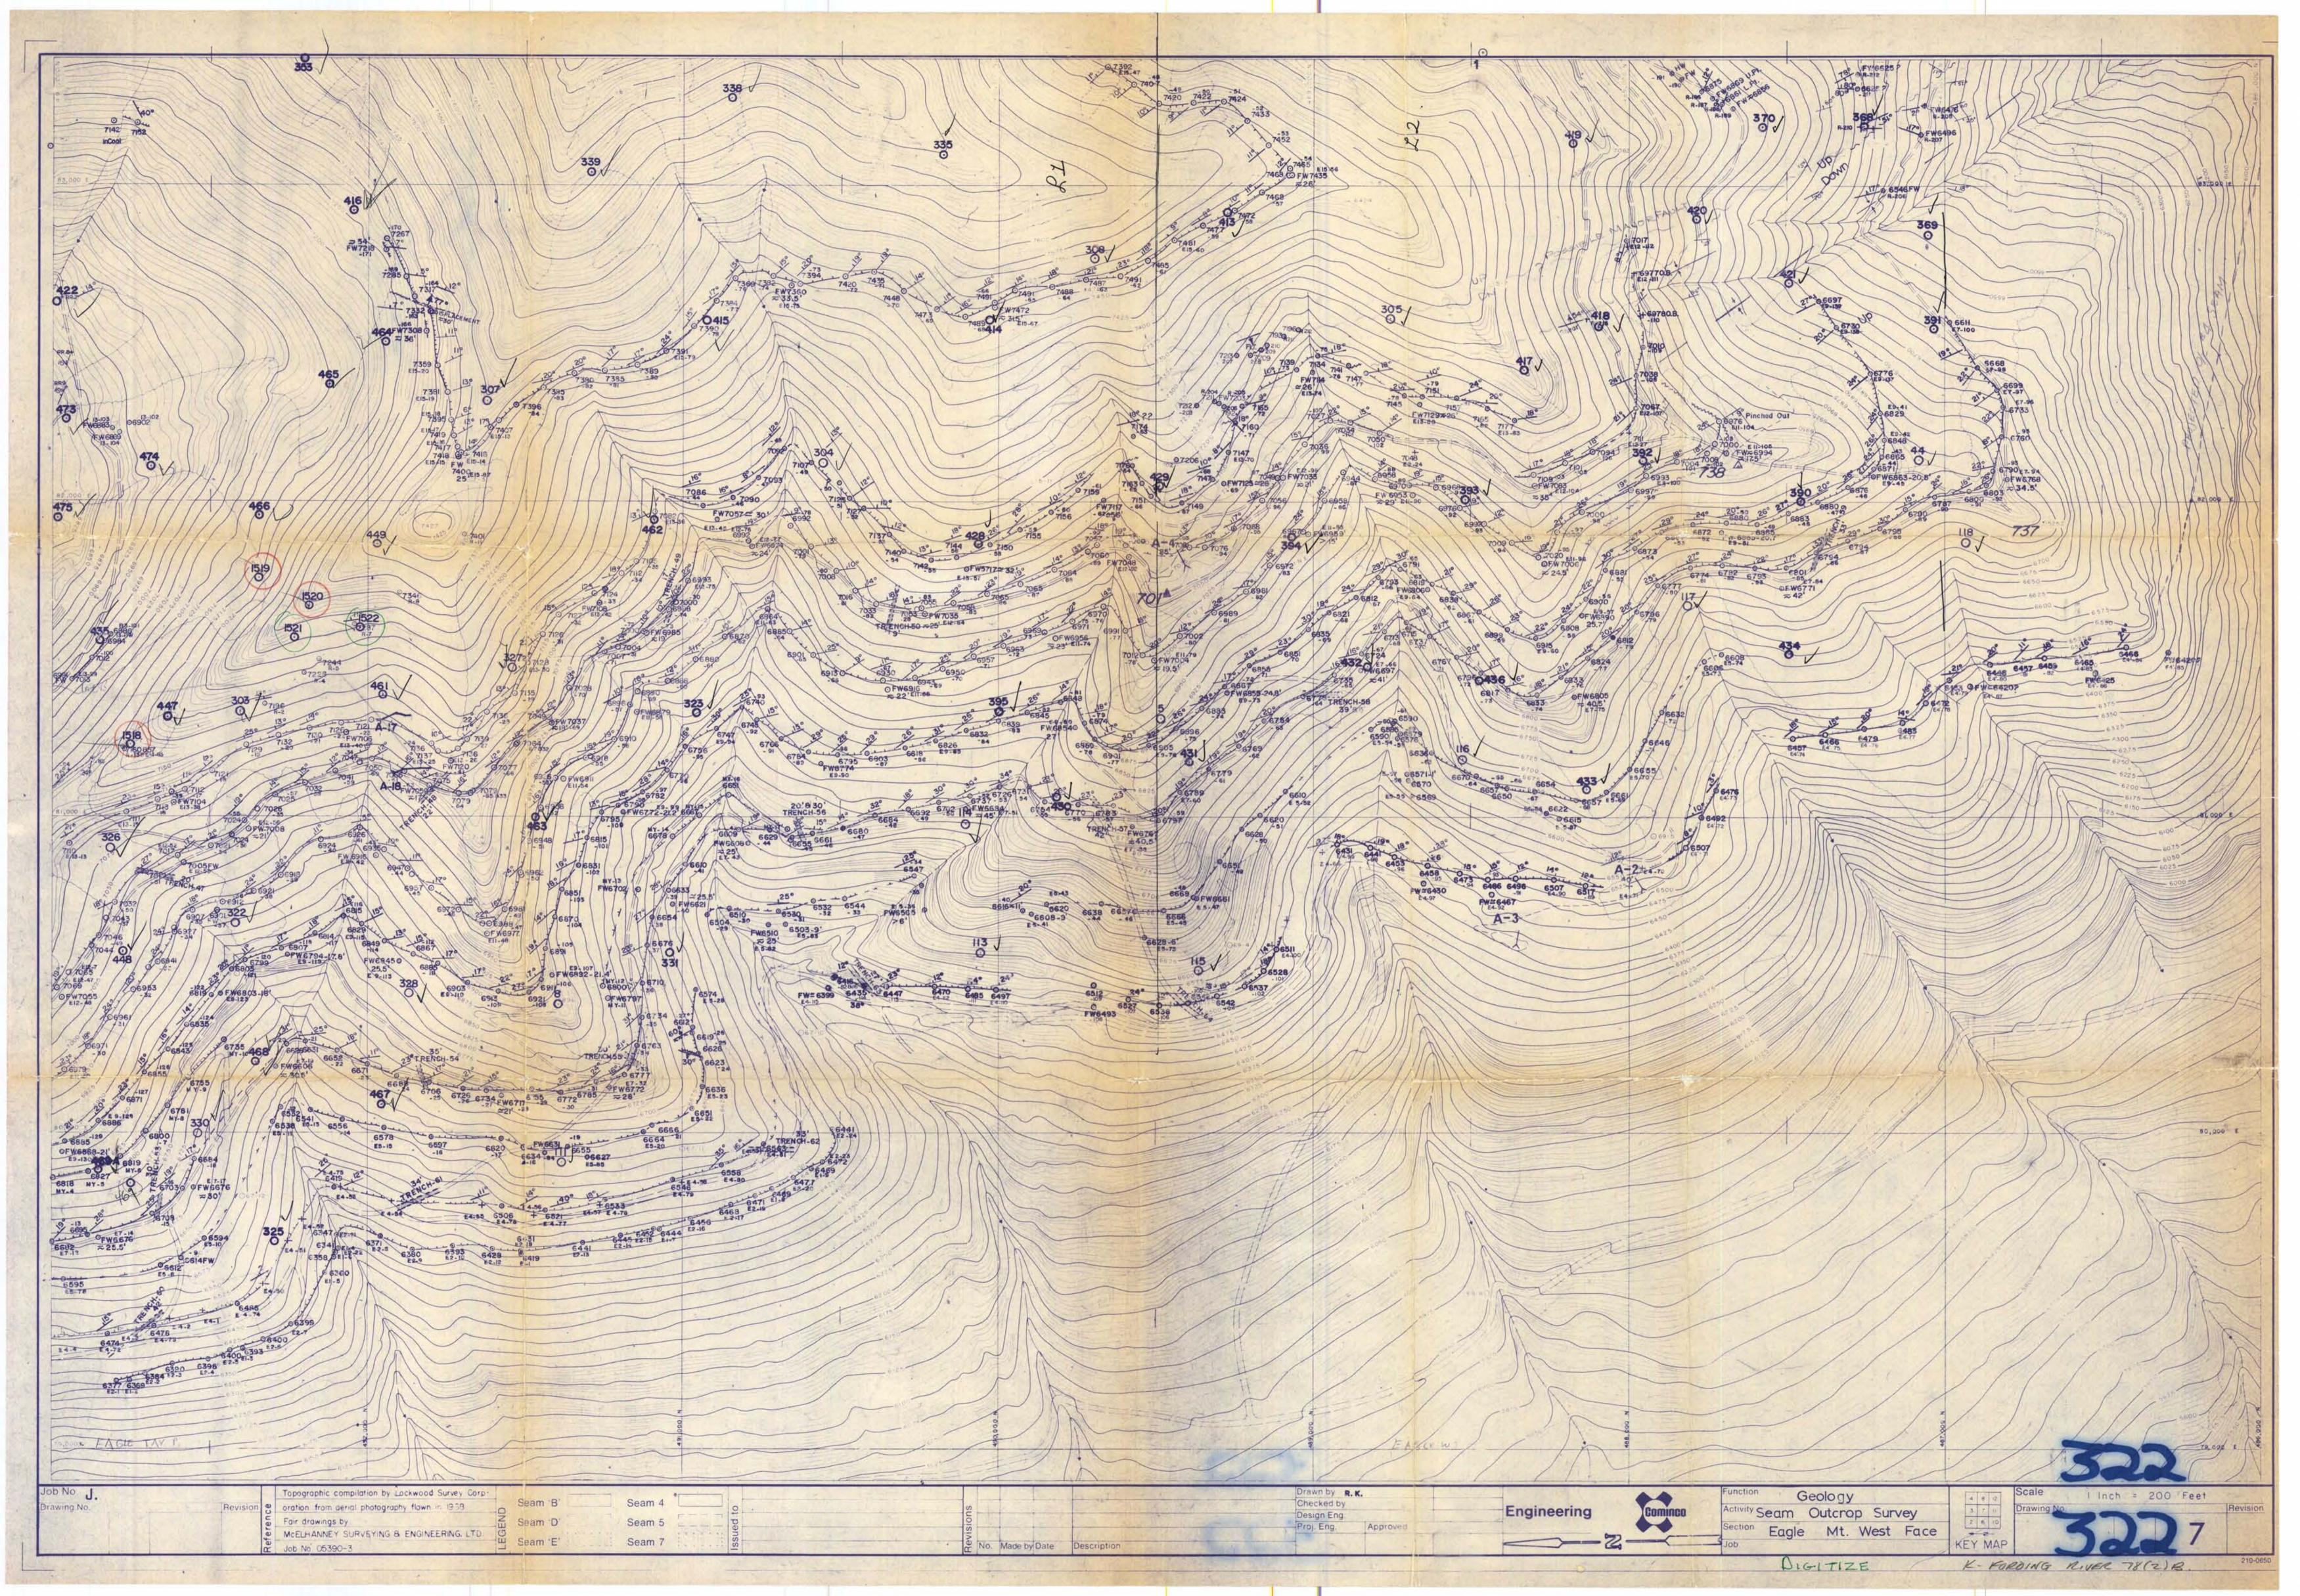

#### A. Greenhills Area

Total drilling in the Greenhills area included 4615 ft./1407m. in 3 diamond core holes, 20,504 ft./6250m. in 43 centre-return rotary holes and 4370 ft./1332m. in 29 conventional rotary holes.

The original proposal for 24 centre-return rotary holes and 3 diamond core holes was designed to obtain coal quality and seam definition information for the medium and high volatile coal in this area. The 3 diamond core holes also provided continuity information for seams "B" to "I" plus structural data from this stratigraphic interval. All of these holes (DDH1120 to 1122; RH1123 - 1146 inclusive) were completed. Petrographic analysis, fluidity tests, and washabilities were done on all coal cores. Petrography and fluidity tests were also done on selected seam composites from rotary drill samples.

In addition to the originally proposed program, 19 centre-return rotary holes (RH1139a, 1147 - 49 inclusive and 1160 - 1174 inclusive) for 8425 ft./ 1256 m. were completed in the South Greenhills and 29 conventional rotary holes (RH 1048, 1103 to 1111 inclusive & 1200 - 1210 inclusive) for 4370 ft./ 1332m. were completed in the South Greenhills and K seam areas.

Results from the diamond drilling program established with one notable exception, the continuity of seams Eu, El, D, and B for several hundred feet down-dip from existing and designed pits. In hole 1122, B seam has been totally removed by normal faulting. Two major faults were encountered in the bottom third of this hole, one which displaces B seam, and a lower fault which displaces much of the basal sandstone unit with the shale beds of the Fernie formation.

#### 1. High volatile coal areas.

Holes that penetrated the I,J,K, seam interval show that with the exception of I seam, which has a resonably consistant thickness (10 - 15 ft./ 3.0 - 4.5 m.), the high volatile coal seams in the Greenhills are extremely variable in thickness and location with respect to each other. "J" seam is generally split into two seams which vary in thickness from 3 ft./ lm. to 10 ft./ 3m.. Seam K, although quite variable in South Greenhills, is reasonably uniform in the North, maintaining a thickness of 15 ft./ 4.5m. to 22 ft./ 6.7m. Extensive drilling for seam "K" is anticipated for the future.

#### 2. Medium volatile coal areas.

The majority of holes drilled in the South Greenhills, penetrated the G and H seam horizon. Results show these seams to maintain consistent thicknesses (ave. 25 ft./ 7.6m. and 20 ft./ 6.lm. respectively) throughout the area. 'G' seam reaches thicknesses up to 35.0ft./ 10.7m. in several locations. At least two zones of thrust faulting with displacements in the order of 50 ft./ 15m. were identified, causing repetition of the seams along the fault planes.

The seam definition and coal quality information collected for seams "G & H" was sufficient to allow for the design of additional Truck/Shovel - Dragline pits in South Greenhills. The resulting increase to Proven coal reserves was 1.8 x  $10^6$  L.T.R.C.

#### 3. Low-Medium volatile coal areas.

Holes drilled in the Burnt Ridge area provided "fill-in" information for seam "B" to "F" within the presently designed dragline mining area. These holes were precisely located in order to upgrade the interpretation on the effects that several zones of thrust-faulting have on the coal seams. In addition, several holes drilled in the south-east corner of Burnt Ridge, provided information on the location and effects of the major Ericson fault.

Redesign and extensions to previous designs, based on the information gained from fill-in rotary drilling on Burnt Ridge, resulted in a net increase of  $0.4 \times 10^6$  LTRC to proven reserves. These additions were primarily from seams D, Eu, El & F.

#### References

- Illustration No. 5 1978 Exploration & Development Greenhill South Burnt Ridge Area (i)
- Illustration No. 6 Geological Section 480,000 N.
- (iii) Illustration No. 7 Geological Section 481,750 N.
- (iv) Illustration No. 8 - 1978 Exploration & Development Map
- 1:2000 Greenhills N Upper Seams
  Illustration No. 9 Geological Sections 148400 N,
  148950 N, & 149300 N. (v)