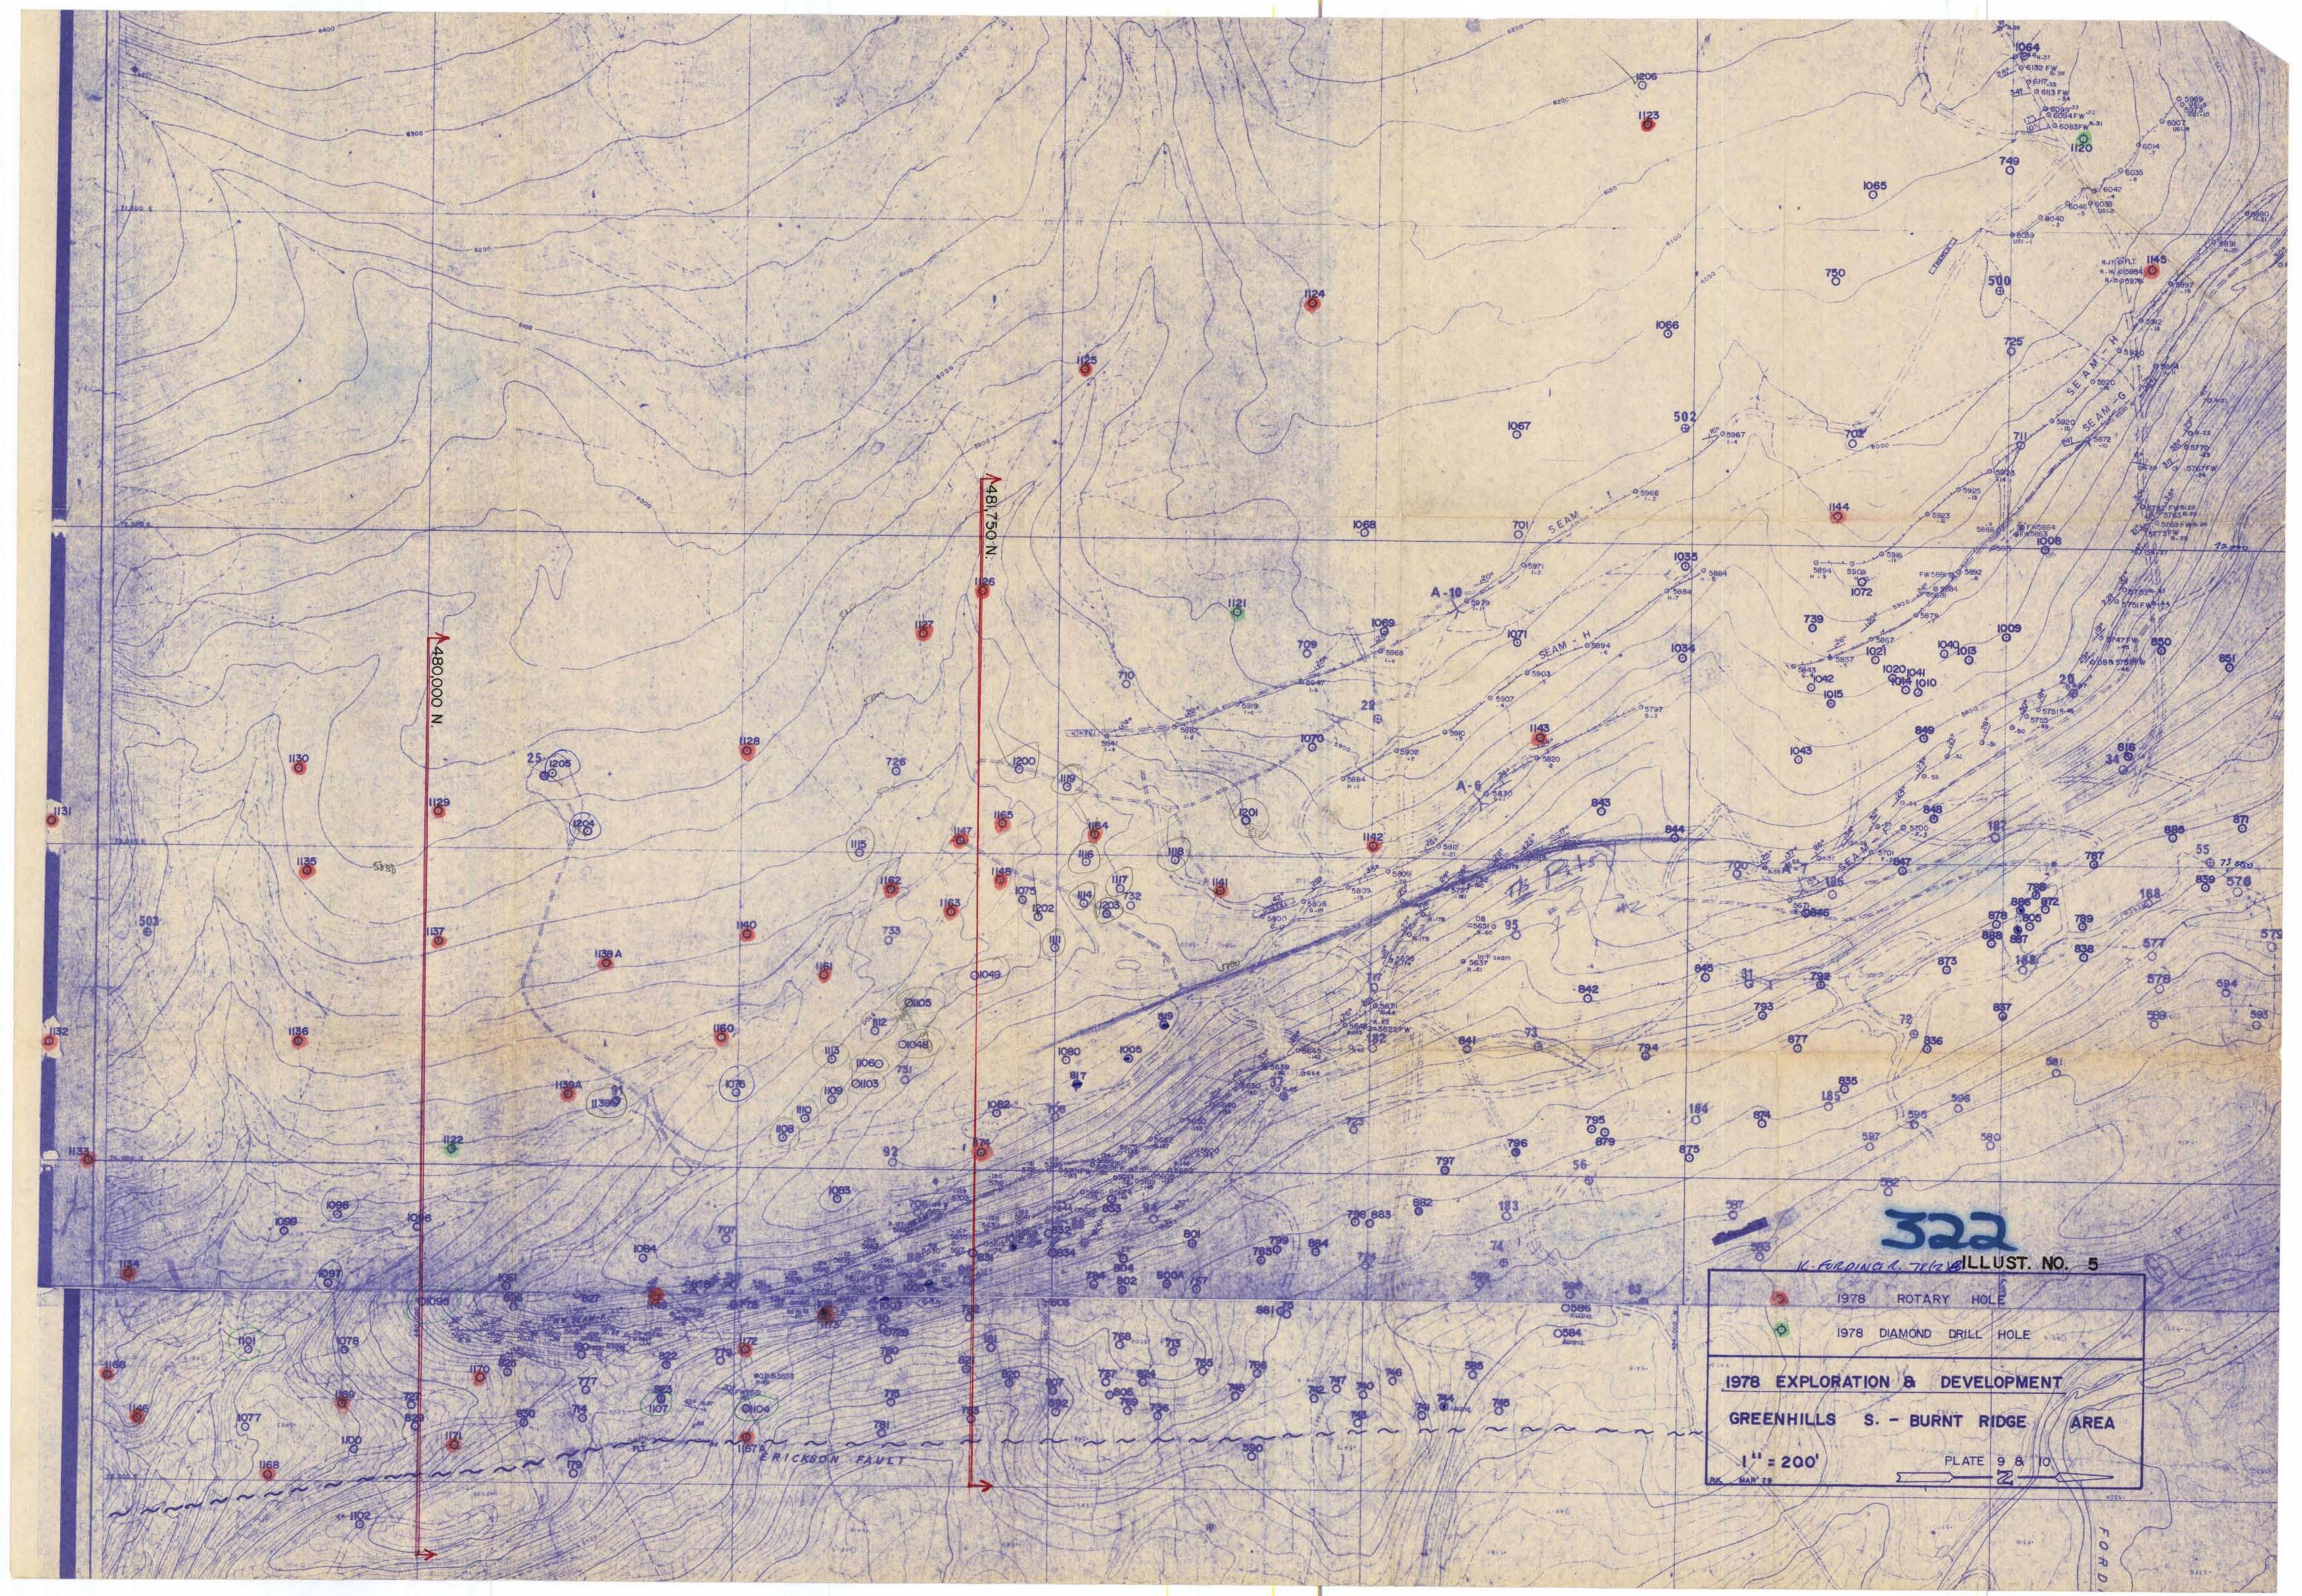

#### A. Greenhills Area

Total drilling in the Greenhills area included 4615 ft./1407m. in 3 diamond core holes, 20,504 ft./6250m. in 43 centre-return rotary holes and 4370 ft./1332m. in 29 conventional rotary holes.

The original proposal for 24 centre-return rotary holes and 3 diamond core holes was designed to obtain coal quality and seam definition information for the medium and high volatile coal in this area. The 3 diamond core holes also provided continuity information for seams "B" to "I" plus structural data from this stratigraphic interval. All of these holes (DDH1120 to 1122; RH1123 - 1146 inclusive) were completed. Petrographic analysis, fluidity tests, and washabilities were done on all coal cores. Petrography and fluidity tests were also done on selected seam composites from rotary drill samples.

In addition to the originally proposed program, 19 centre-return rotary holes (RH1139a, 1147 - 49 inclusive and 1160 - 1174 inclusive) for 8425 ft./ 1256 m. were completed in the South Greenhills and 29 conventional rotary holes (RH 1048, 1103 to 1111 inclusive & 1200 - 1210 inclusive) for 4370 ft./ 1332m. were completed in the South Greenhills and K seam areas.

#### 3. Low-Medium volatile coal areas.

Holes drilled in the Burnt Ridge area provided "fill-in" information for seam "B" to "F" within the presently designed dragline mining area. These holes were precisely located in order to upgrade the interpretation on the effects that several zones of thrust-faulting have on the coal seams. In addition, several holes drilled in the south-east corner of Burnt Ridge, provided information on the location and effects of the major Ericson fault.

Redesign and extensions to previous designs, based on the information gained from fill-in rotary drilling on Burnt Ridge, resulted in a net increase of  $0.4 \times 10^6$  LTRC to proven reserves. These additions were primarily from seams D, Eu, El & F.

#### References

- Illustration No. 5 1978 Exploration & Development Greenhill South Burnt Ridge Area (i)
- Illustration No. 6 Geological Section 480,000 N.
- (iii) Illustration No. 7 Geological Section 481,750 N.
- (iv) Illustration No. 8 - 1978 Exploration & Development Map
- 1:2000 Greenhills N Upper Seams
  Illustration No. 9 Geological Sections 148400 N,
  148950 N, & 149300 N. (v)