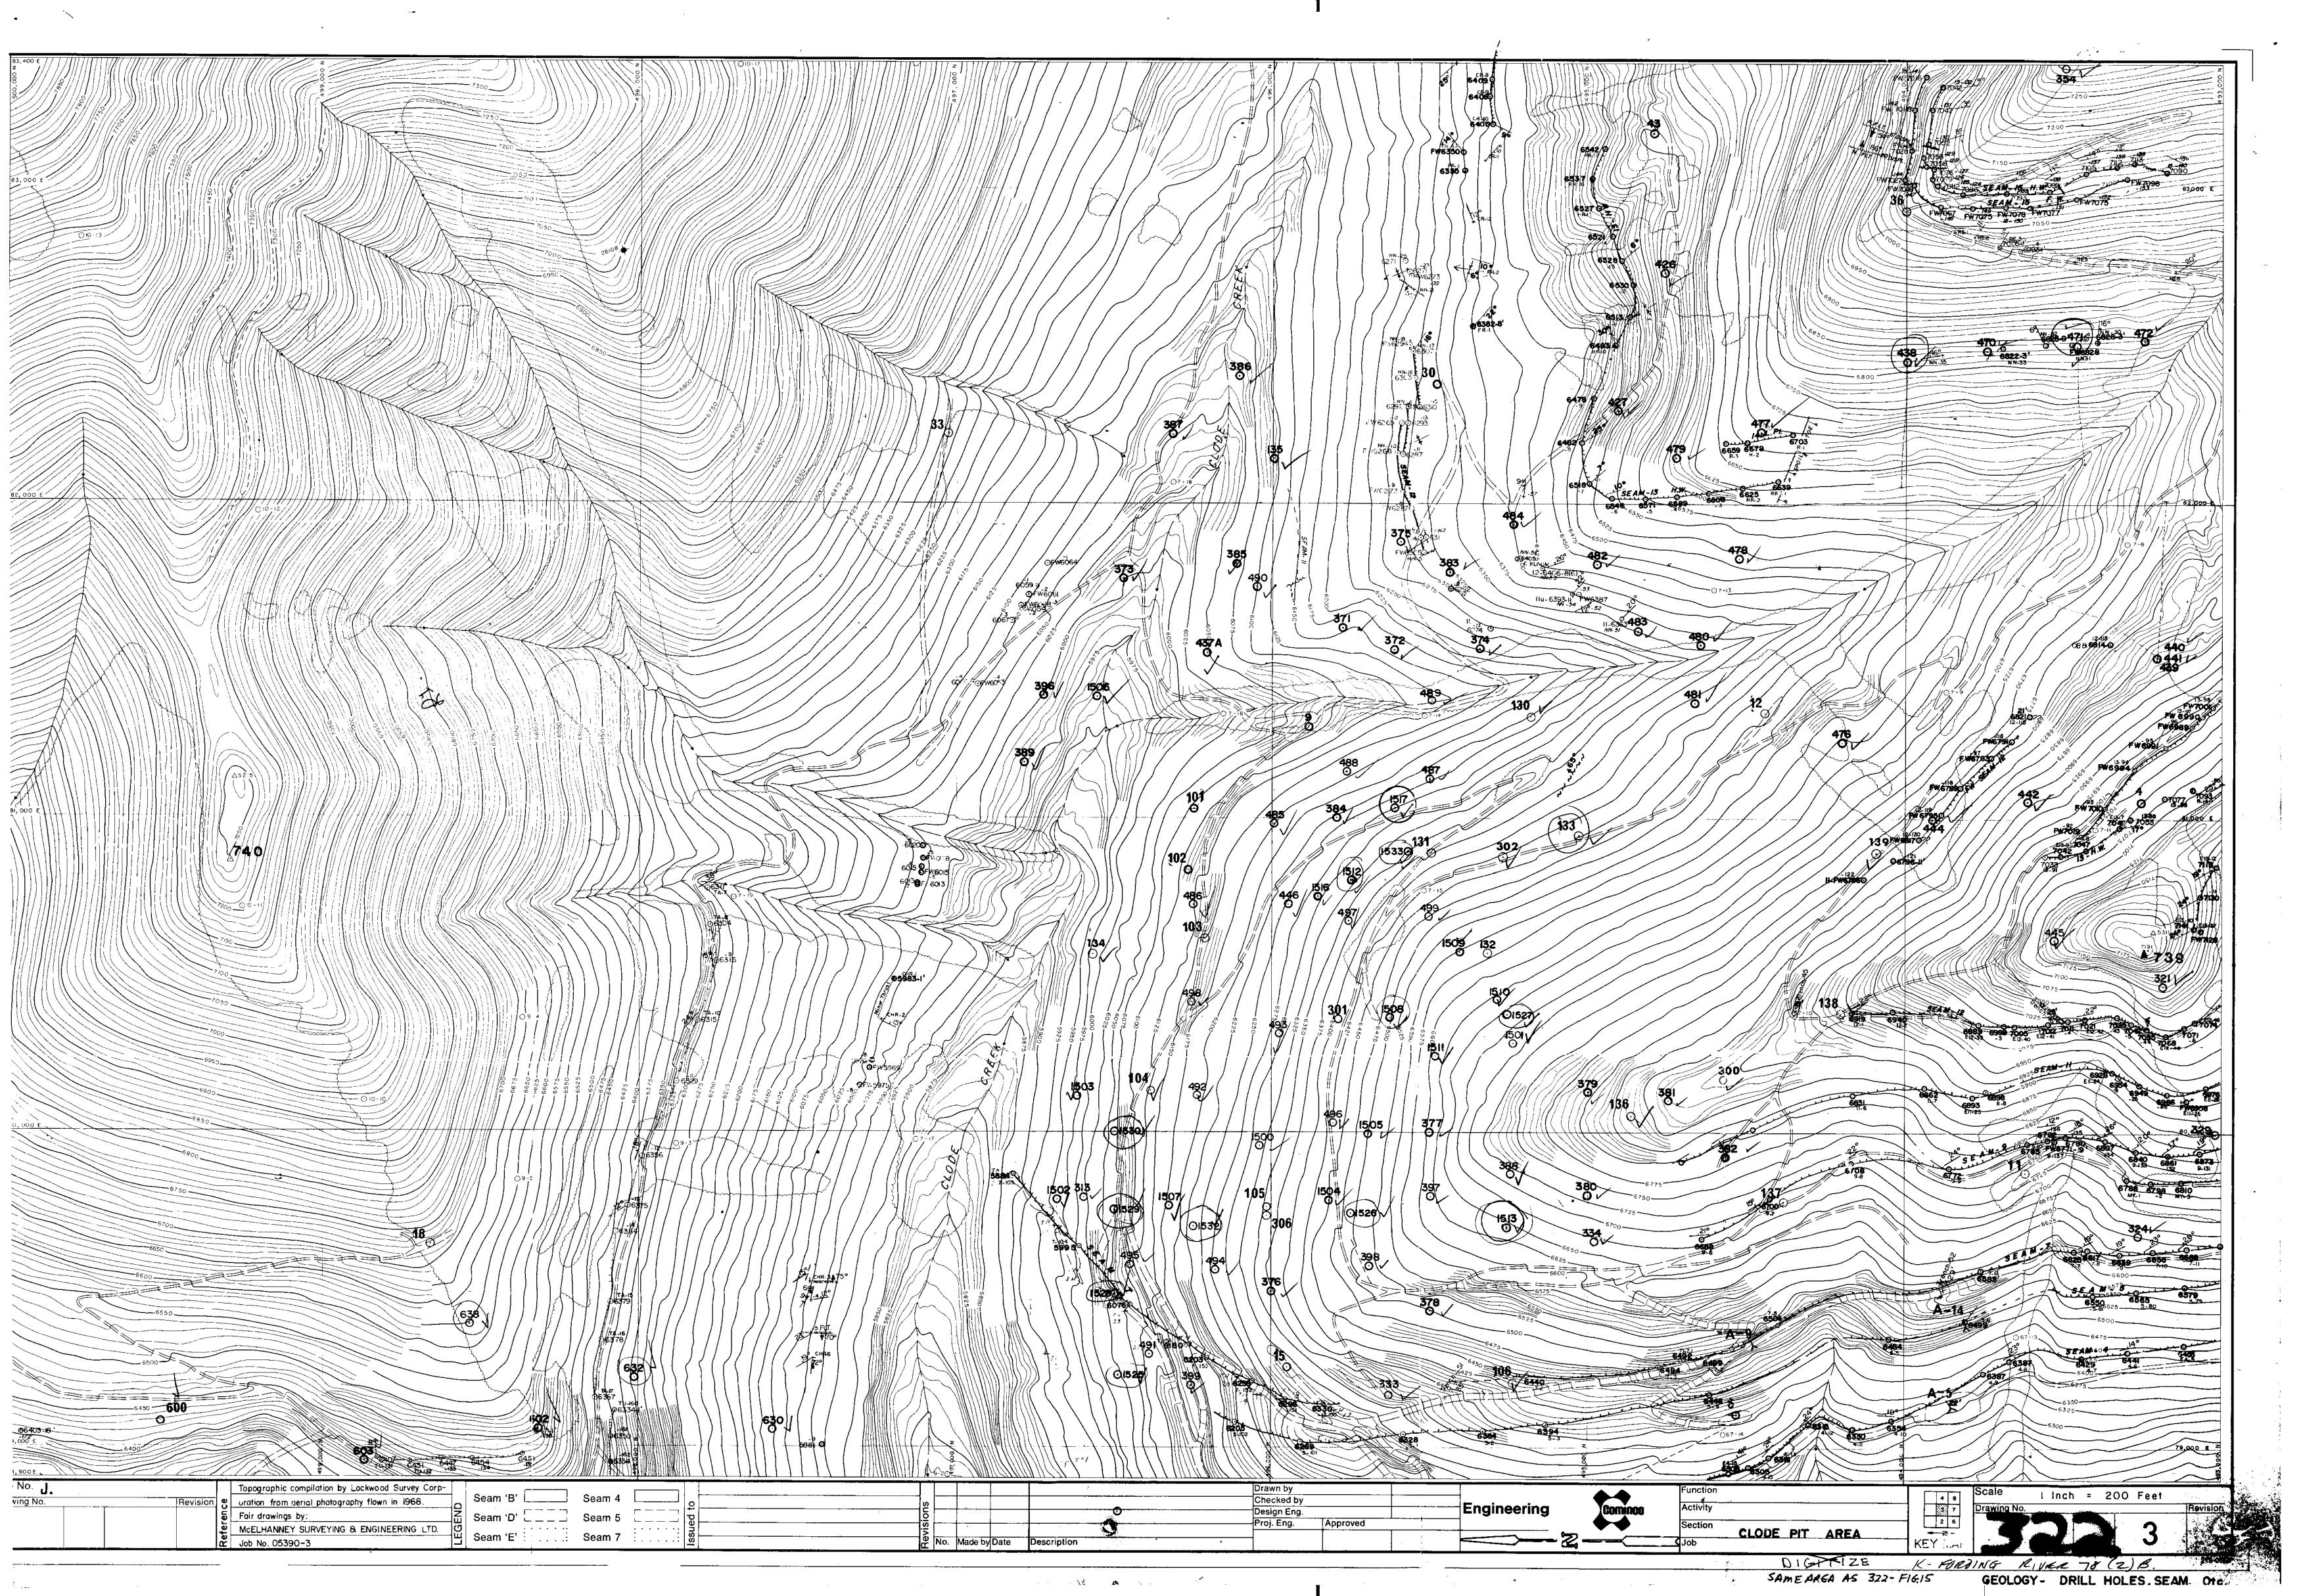

#### D. Clode Pit

Eleven centre-return rotary holes (7,751 ft./2363m.) and 2 conventional rotary holes (518 ft./158m.) were drilled from the pit floor to determine the continuity of seams R7, R5, and R4. These seams are below the major thrust fault zone which defines the bottom limit of Clode Pit as presently designed.

Drilling results show these seams to be reasonably continous both laterally and down dip, except for the up-dip areas where the seams are affected by the Major Thrust Zone. Near normal seam thicknesses are maintained.

Large scale open pit mining for the repeat seams is not economically feasible, although selected areas may be feasible for mining on a small scale, as minor extensions to the present pit design.

This area may have potential for underground mining and future drilling is anticipated to determine this potential.

#### References

- (i) Illustration No. 15 1978 Exploration & Development
- (ii) Illustration No. 16 Geological Section 495,750 N.
- (iii) Illustration No. 17 Geological Section 496,500 N.

Cost of Clode Program \$26,548.06