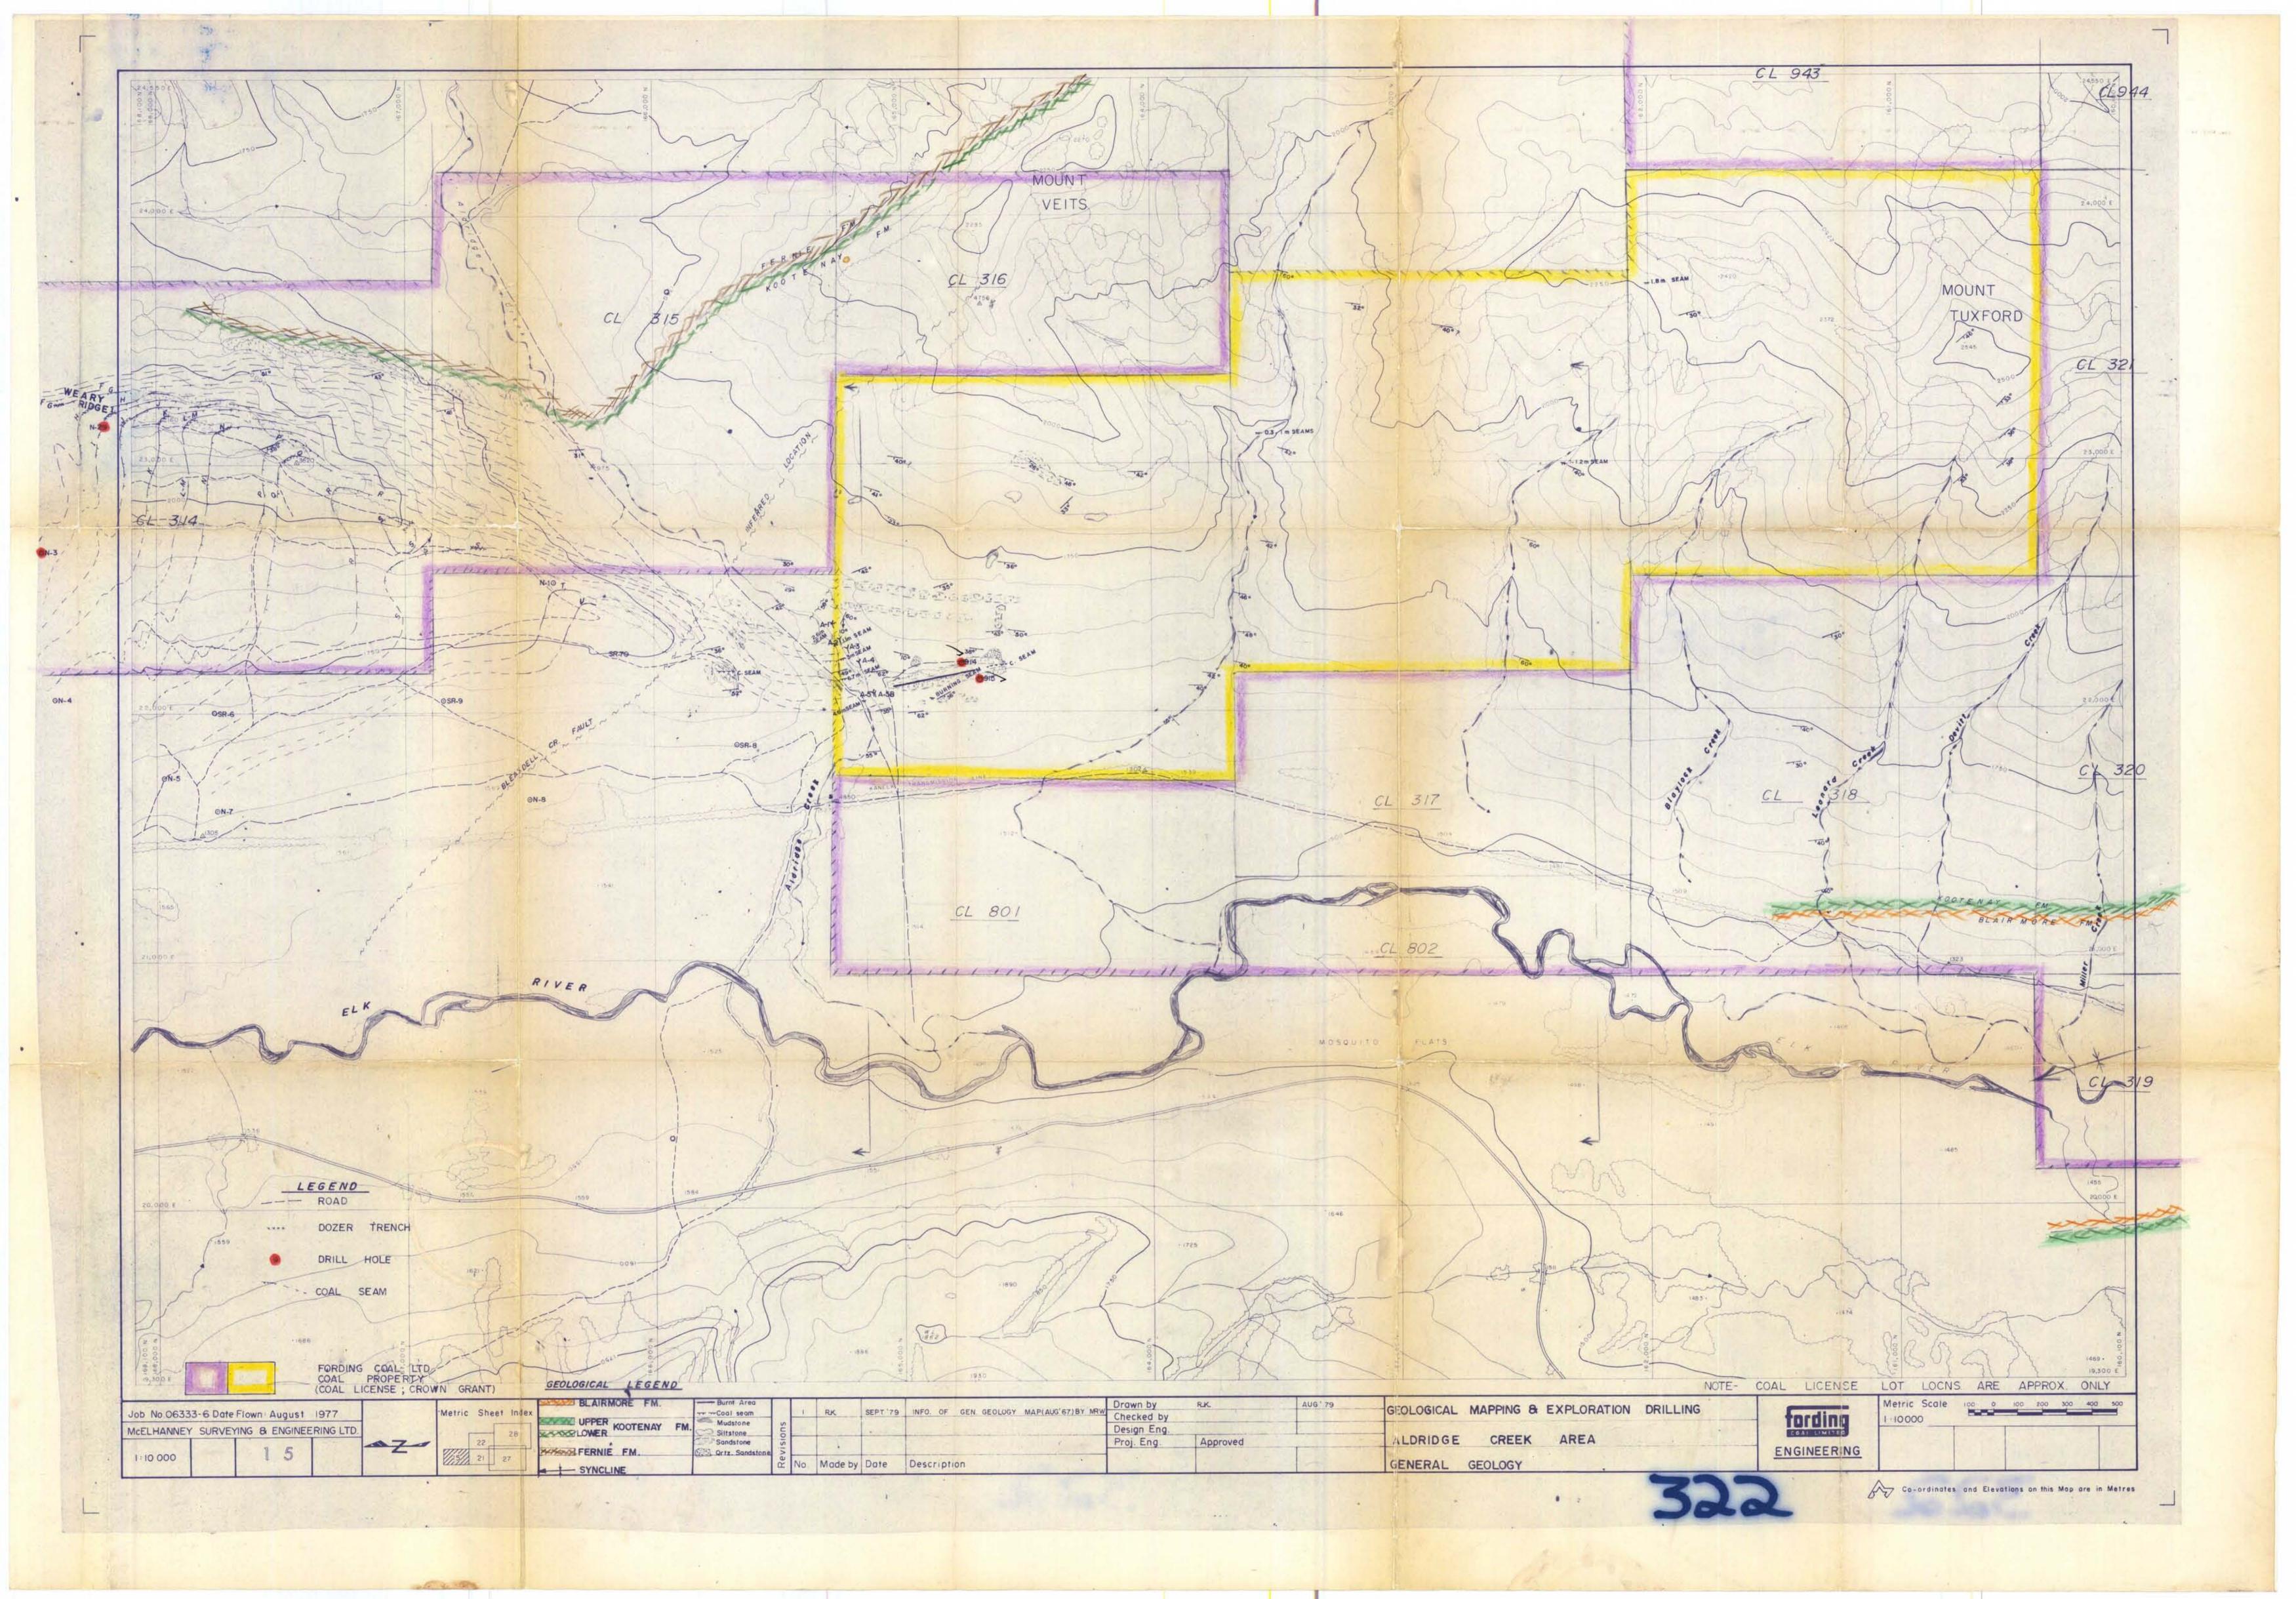

#### E. Elk Valley Area

A program of 3 deep diamond core holes was instigated to assess the 8 coal licenses (Cominco Ltd., License group 55, C.L. 539 - 553 inclusive) held in the Elk Valley area.

Three diamond core holes (3252 ft./1205m) were completed over a strike length of approximately 5,000 ft./1525m. south of the Britt Creek substation. All holes were collared along the Kan-Elk powerline road at the western base of the Greenhills range and drilled through Kootenay formation strata, of the west limb of the Greenhills syncline. An additional hole, collared on the Elk River flood plain was abandoned in unconsolidated overburden at 215 ft./66m.

Although significant coal seams were interesected in all three holes, correlation between holes is made difficult by the long distance between holes and apparent structural complexities. Any correlation between these holes and holes drilled on the east limb area is not apparent at this time.

Basal Kootenay sandstone (Moose Mountain Member) was not reached in any of the holes due to excessive water pressures and hole caving at depth. Artesian conditions were encountered and holes continued to flow for varying time periods after cessation of drilling.

All cores were structurally and stratigraphically logged. Coal seam cores were subjected to various tests, including washability, proximate analysis, sulphur & FSI determination, petrographic analysis and fluidity tests. Geophysical logs for each hole included gamma ray-neutron, directional, caliper, sidewall density, and focused beam.

#### References

- Illustration No. 3 1978 Geological & Environmental (i) Assessment Program
- Illustration No. 4 Columnar Sections \_ Elk Valley Diamond (ii) Drill Holes.

Cost Elk Valley Program \$129,028.30