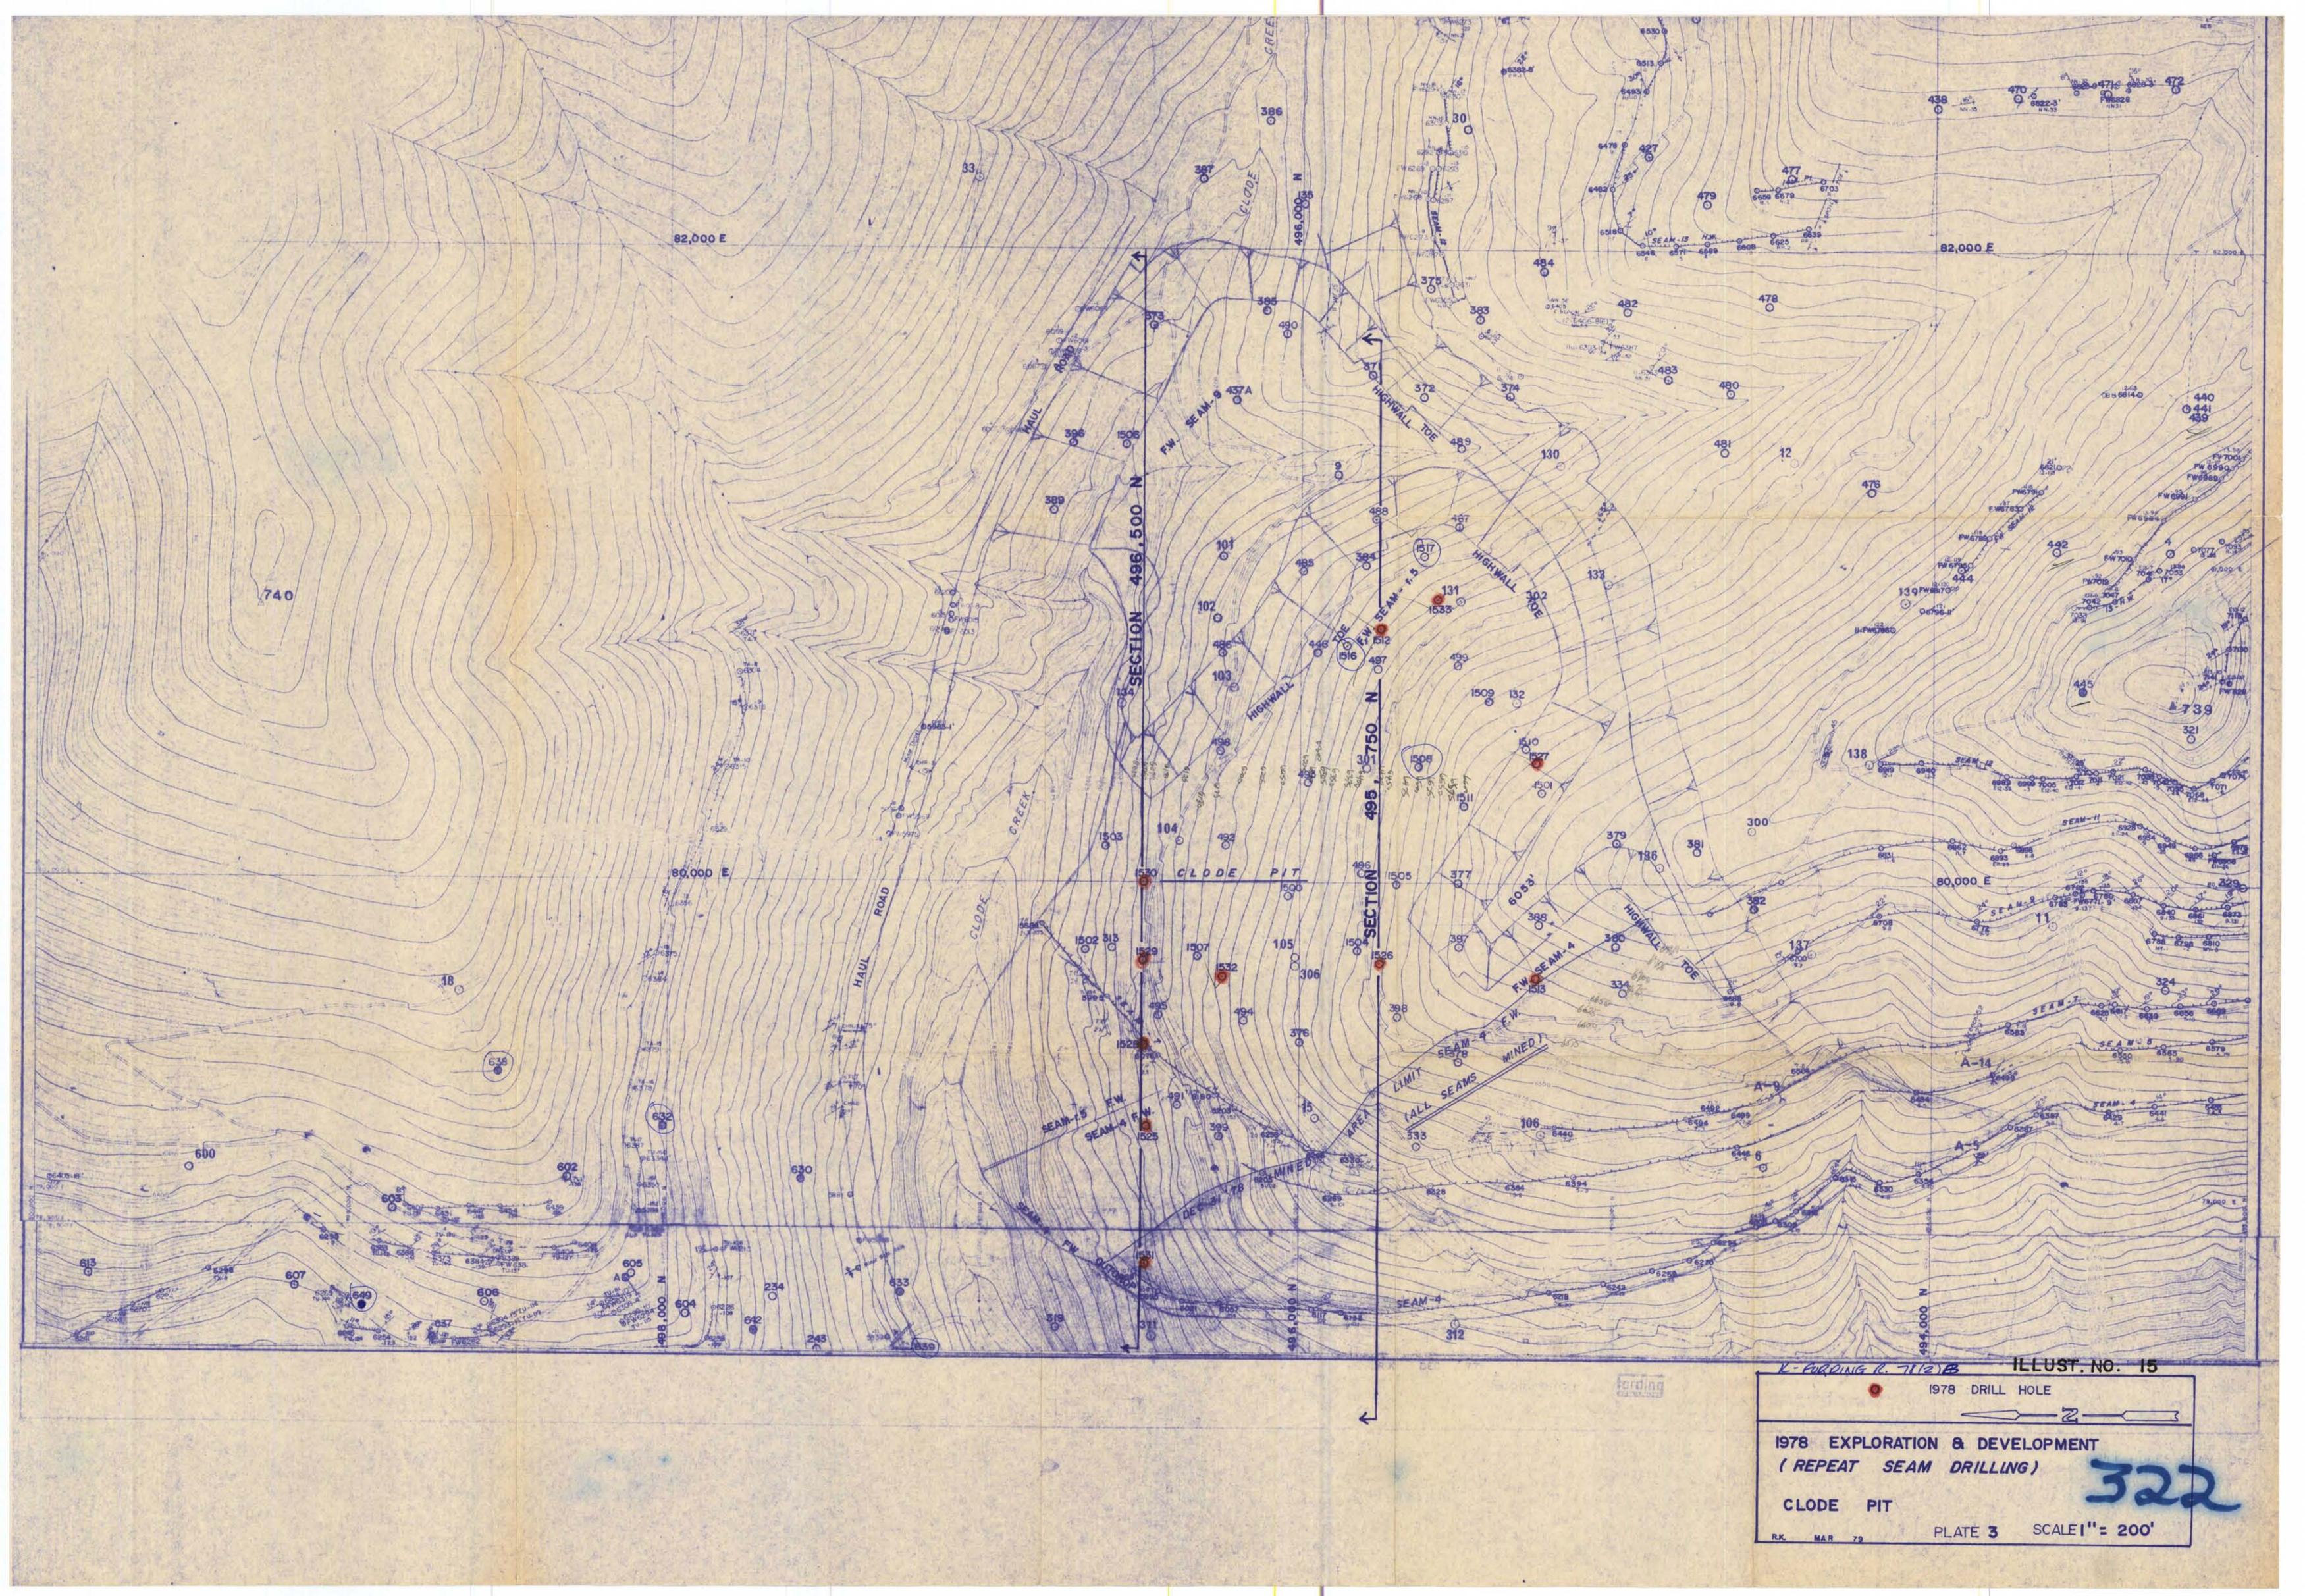

#### D. Clode Pit

Eleven centre-return rotary holes (7,751 ft./2363m.) and 2 conventional rotary holes (518 ft./158m.) were drilled from the pit floor to determine the continuity of seams R7, R5, and R4. These seams are below the major thrust fault zone which defines the bottom limit of Clode Pit as presently designed.

Drilling results show these seams to be reasonably continous both laterally and down dip, except for the up-dip areas where the seams are affected by the Major Thrust Zone. Near normal seam thicknesses are maintained.

Large scale open pit mining for the repeat seams is not economically feasible, although selected areas may be feasible for mining on a small scale, as minor extensions to the present pit design.

This area may have potential for underground mining and future drilling is anticipated to determine this potential.

#### References

- (i) Illustration No. 15 1978 Exploration & Development
- (ii) Illustration No. 16 Geological Section 495,750 N.
- (iii) Illustration No. 17 Geological Section 496,500 N.

Cost of Clode Program \$26,548.06