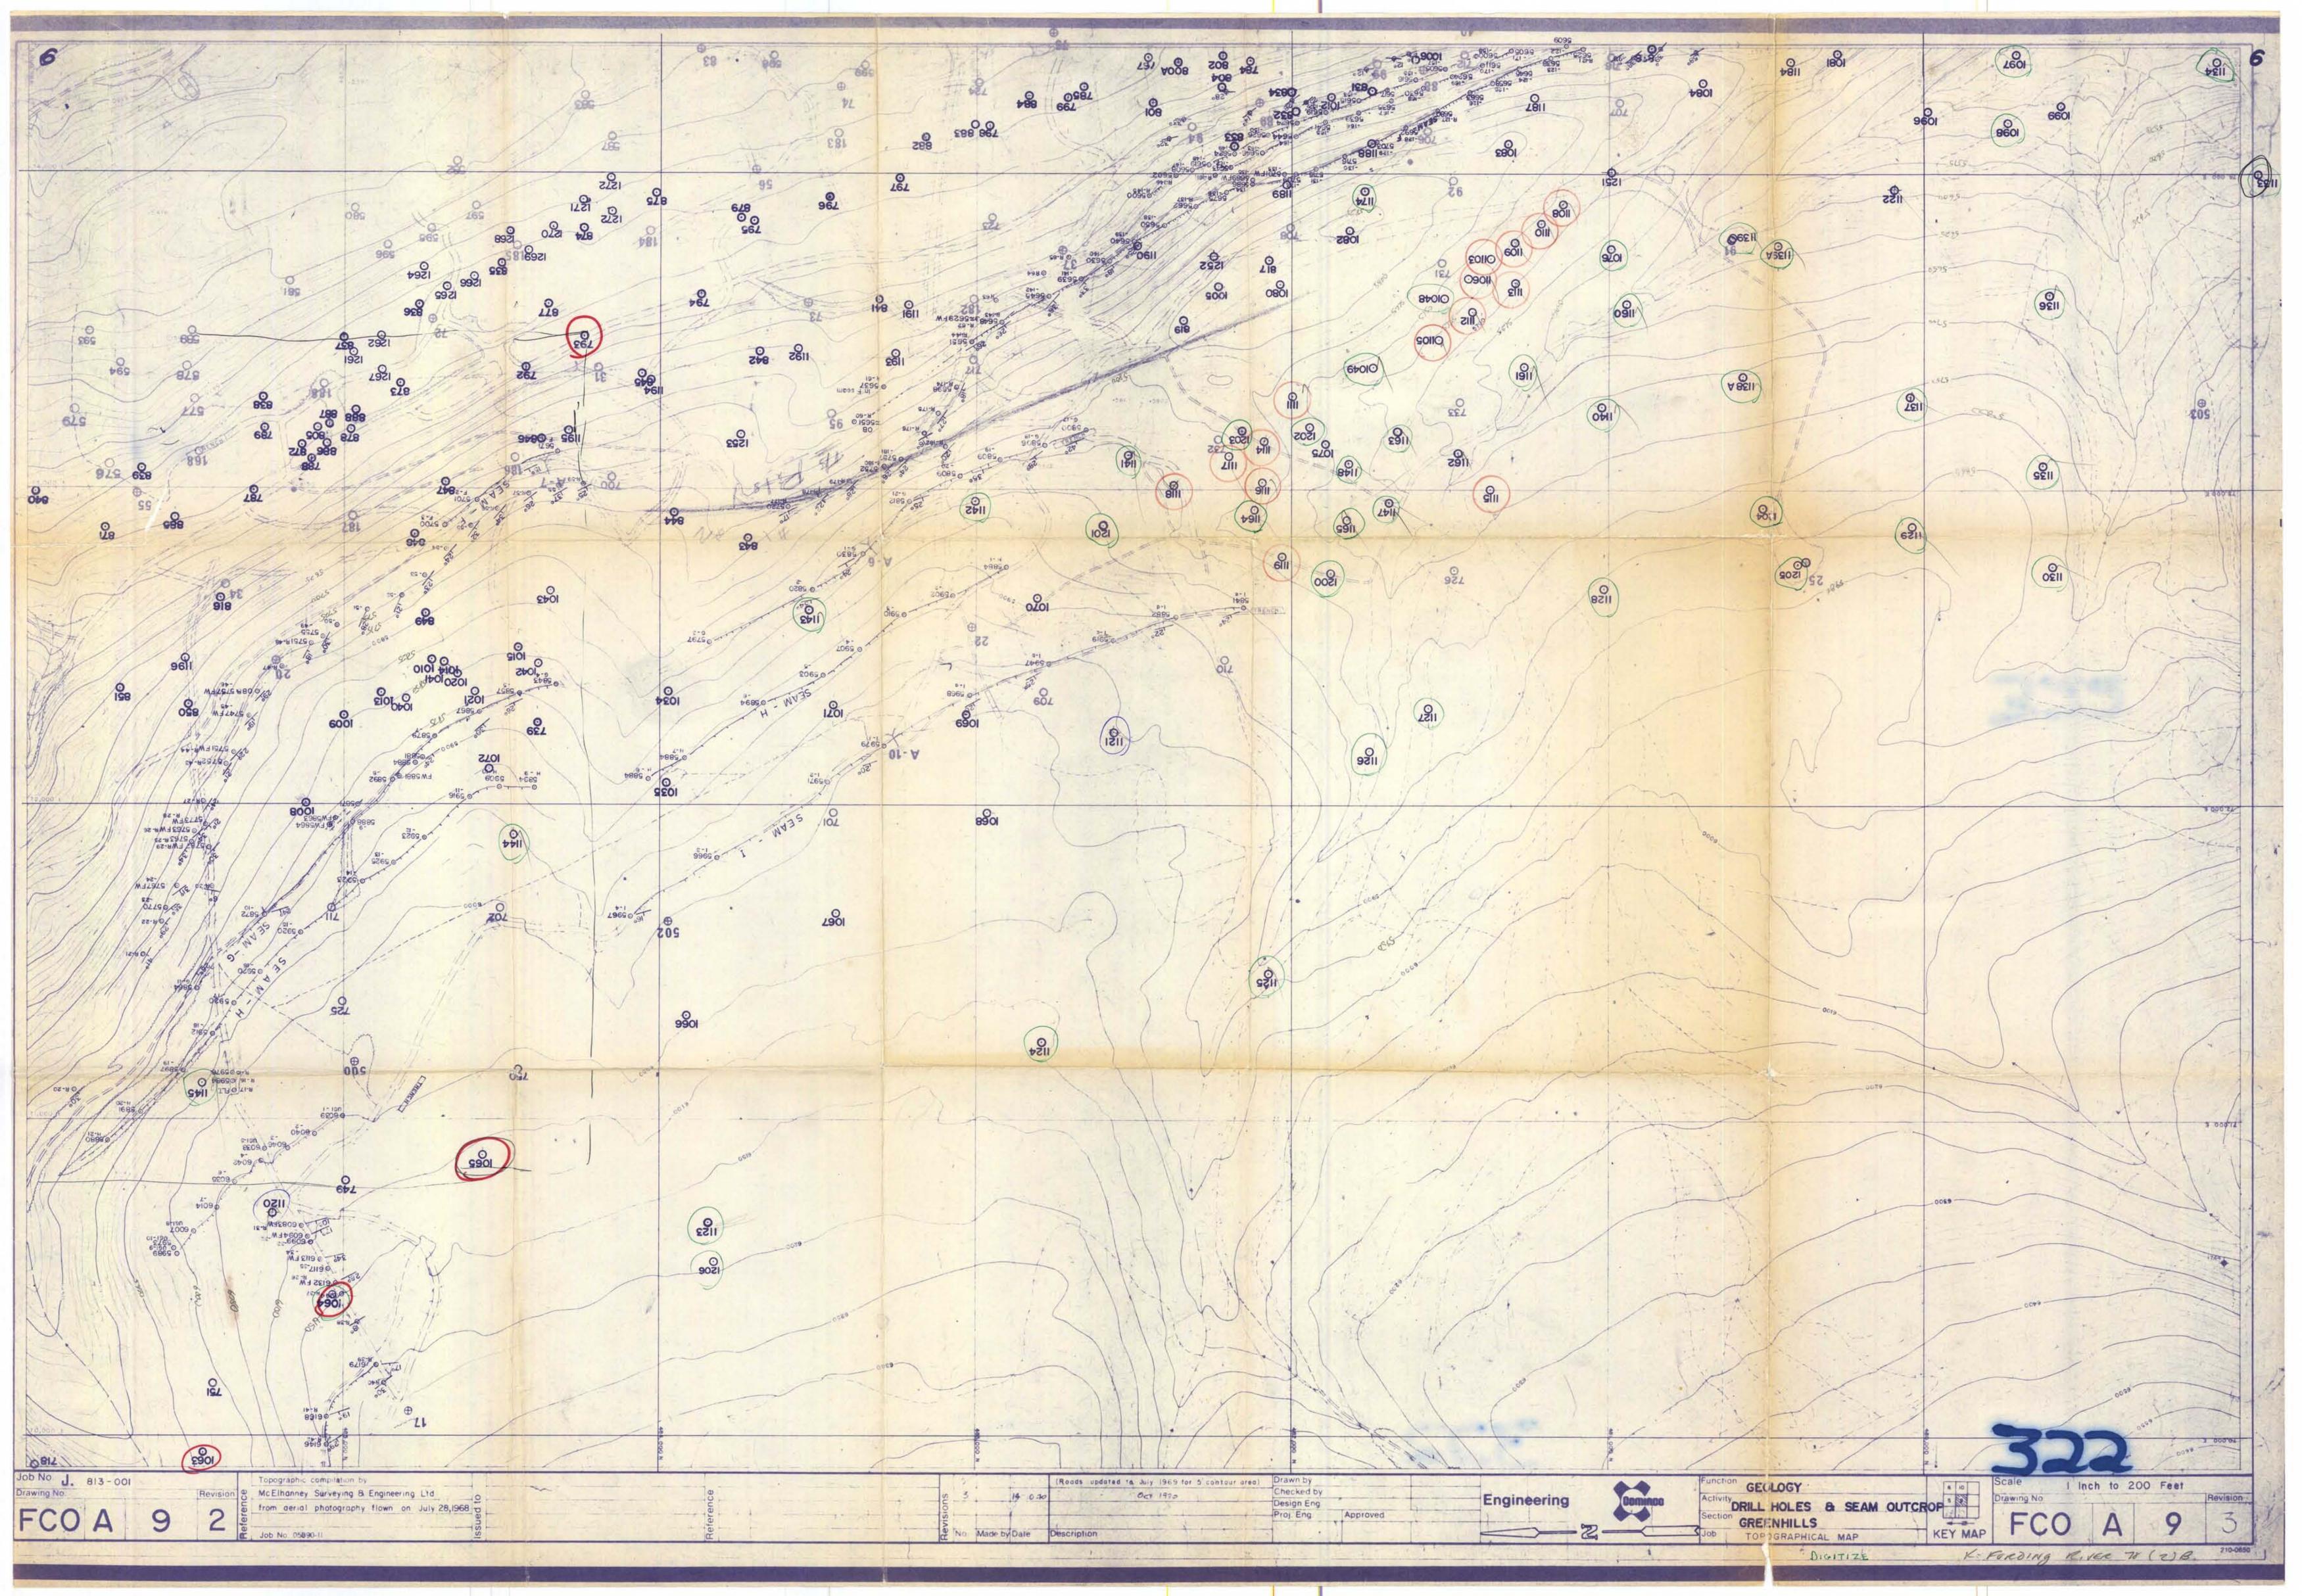

#### A. Greenhills Area

Total drilling in the Greenhills area included 4615 ft./1407m. in 3 diamond core holes, 20,504 ft./6250m. in 43 centre-return rotary holes and 4370 ft./1332m. in 29 conventional rotary holes.

The original proposal for 24 centre-return rotary holes and 3 diamond core holes was designed to obtain coal quality and seam definition information for the medium and high volatile coal in this area. The 3 diamond core holes also provided continuity information for seams "B" to "I" plus structural data from this stratigraphic interval. All of these holes (DDH1120 to 1122; RH1123 - 1146 inclusive) were completed. Petrographic analysis, fluidity tests, and washabilities were done on all coal cores. Petrography and fluidity tests were also done on selected seam composites from rotary drill samples.

In addition to the originally proposed program, 19 centre-return rotary holes (RH1139a, 1147 - 49 inclusive and 1160 - 1174 inclusive) for 8425 ft./ 1256 m. were completed in the South Greenhills and 29 conventional rotary holes (RH 1048, 1103 to 1111 inclusive & 1200 - 1210 inclusive) for 4370 ft./ 1332m. were completed in the South Greenhills and K seam areas.

#### 1. High volatile coal areas.

Holes that penetrated the I,J,K, seam interval show that with the exception of I seam, which has a resonably consistant thickness (10 - 15 ft./ 3.0 - 4.5 m.), the high volatile coal seams in the Greenhills are extremely variable in thickness and location with respect to each other. "J" seam is generally split into two seams which vary in thickness from 3 ft./ lm. to 10 ft./ 3m.. Seam K, although quite variable in South Greenhills, is reasonably uniform in the North, maintaining a thickness of 15 ft./ 4.5m. to 22 ft./ 6.7m. Extensive drilling for seam "K" is anticipated for the future.

#### 2. Medium volatile coal areas.

The majority of holes drilled in the South Greenhills, penetrated the G and H seam horizon. Results show these seams to maintain consistent thicknesses (ave. 25 ft./ 7.6m. and 20 ft./ 6.lm. respectively) throughout the area. 'G' seam reaches thicknesses up to 35.0ft./ 10.7m. in several locations. At least two zones of thrust faulting with displacements in the order of 50 ft./ 15m. were identified, causing repetition of the seams along the fault planes.

#### References

- Illustration No. 5 1978 Exploration & Development Greenhill South Burnt Ridge Area (i)
- Illustration No. 6 Geological Section 480,000 N.
- (iii) Illustration No. 7 Geological Section 481,750 N.
- (iv) Illustration No. 8 - 1978 Exploration & Development Map
- 1:2000 Greenhills N Upper Seams
  Illustration No. 9 Geological Sections 148400 N,
  148950 N, & 149300 N. (v)