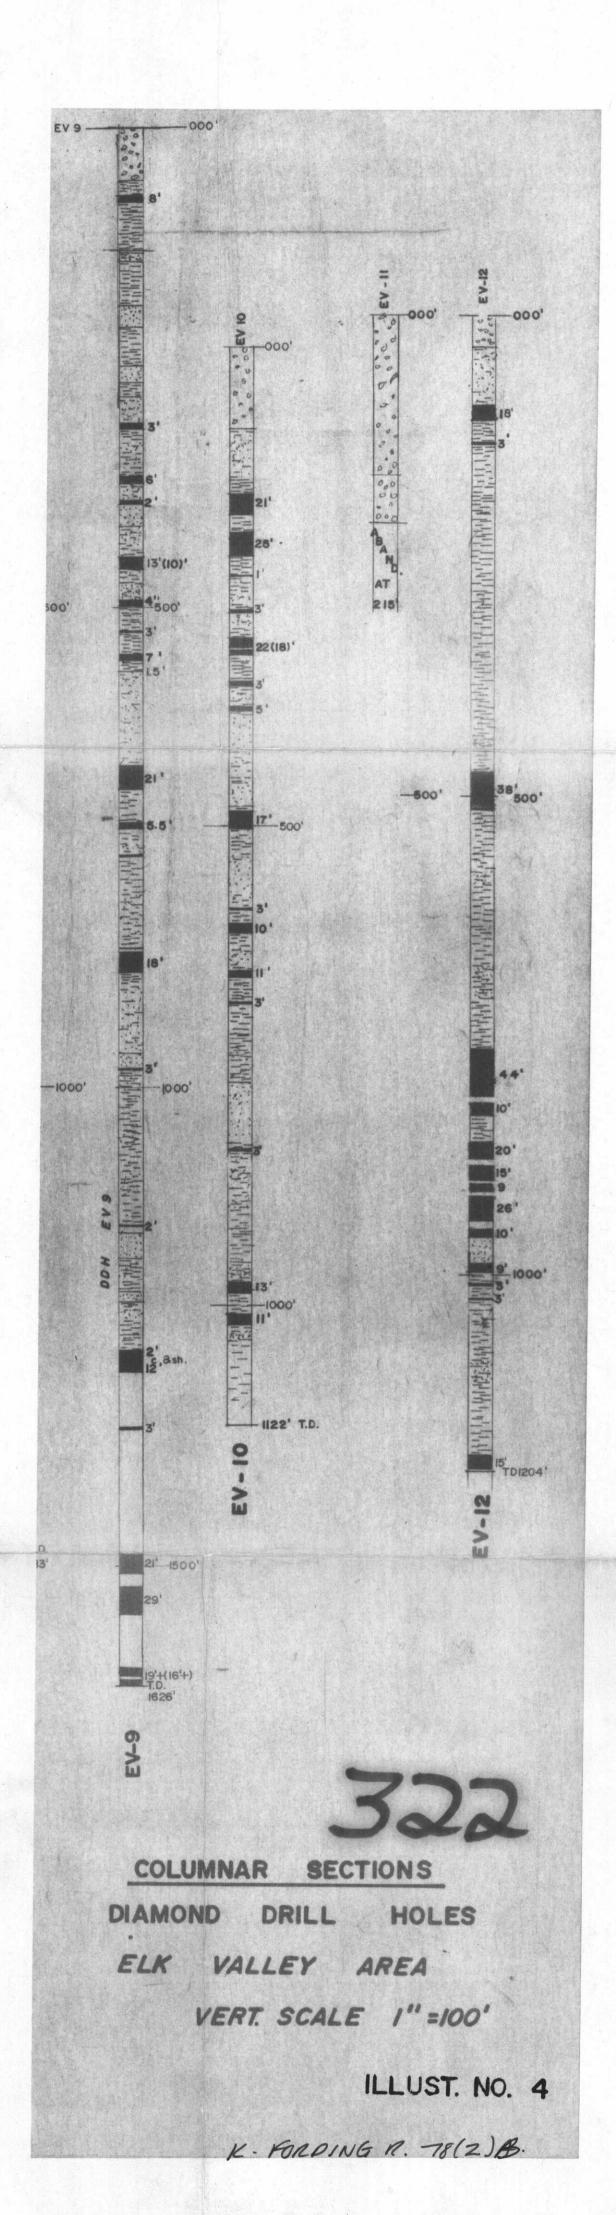

#### E. Elk Valley Area

A program of 3 deep diamond core holes was instigated to assess the 8 coal licenses (Cominco Ltd., License group 55, C.L. 539 - 553 inclusive) held in the Elk Valley area.

Three diamond core holes (3252 ft./1205m) were completed over a strike length of approximately 5,000 ft./1525m. south of the Britt Creek substation. All holes were collared along the Kan-Elk powerline road at the western base of the Greenhills range and drilled through Kootenay formation strata, of the west limb of the Greenhills syncline. An additional hole, collared on the Elk River flood plain was abandoned in unconsolidated overburden at 215 ft./66m.

Although significant coal seams were interesected in all three holes, correlation between holes is made difficult by the long distance between holes and apparent structural complexities. Any correlation between these holes and holes drilled on the east limb area is not apparent at this time.

Basal Kootenay sandstone (Moose Mountain Member) was not reached in any of the holes due to excessive water pressures and hole caving at depth. Artesian conditions were encountered and holes continued to flow for varying time periods after cessation of drilling.

#### References

- Illustration No. 3 1978 Geological & Environmental (i) Assessment Program
- Illustration No. 4 Columnar Sections \_ Elk Valley Diamond (ii) Drill Holes.

Cost Elk Valley Program \$129,028.30