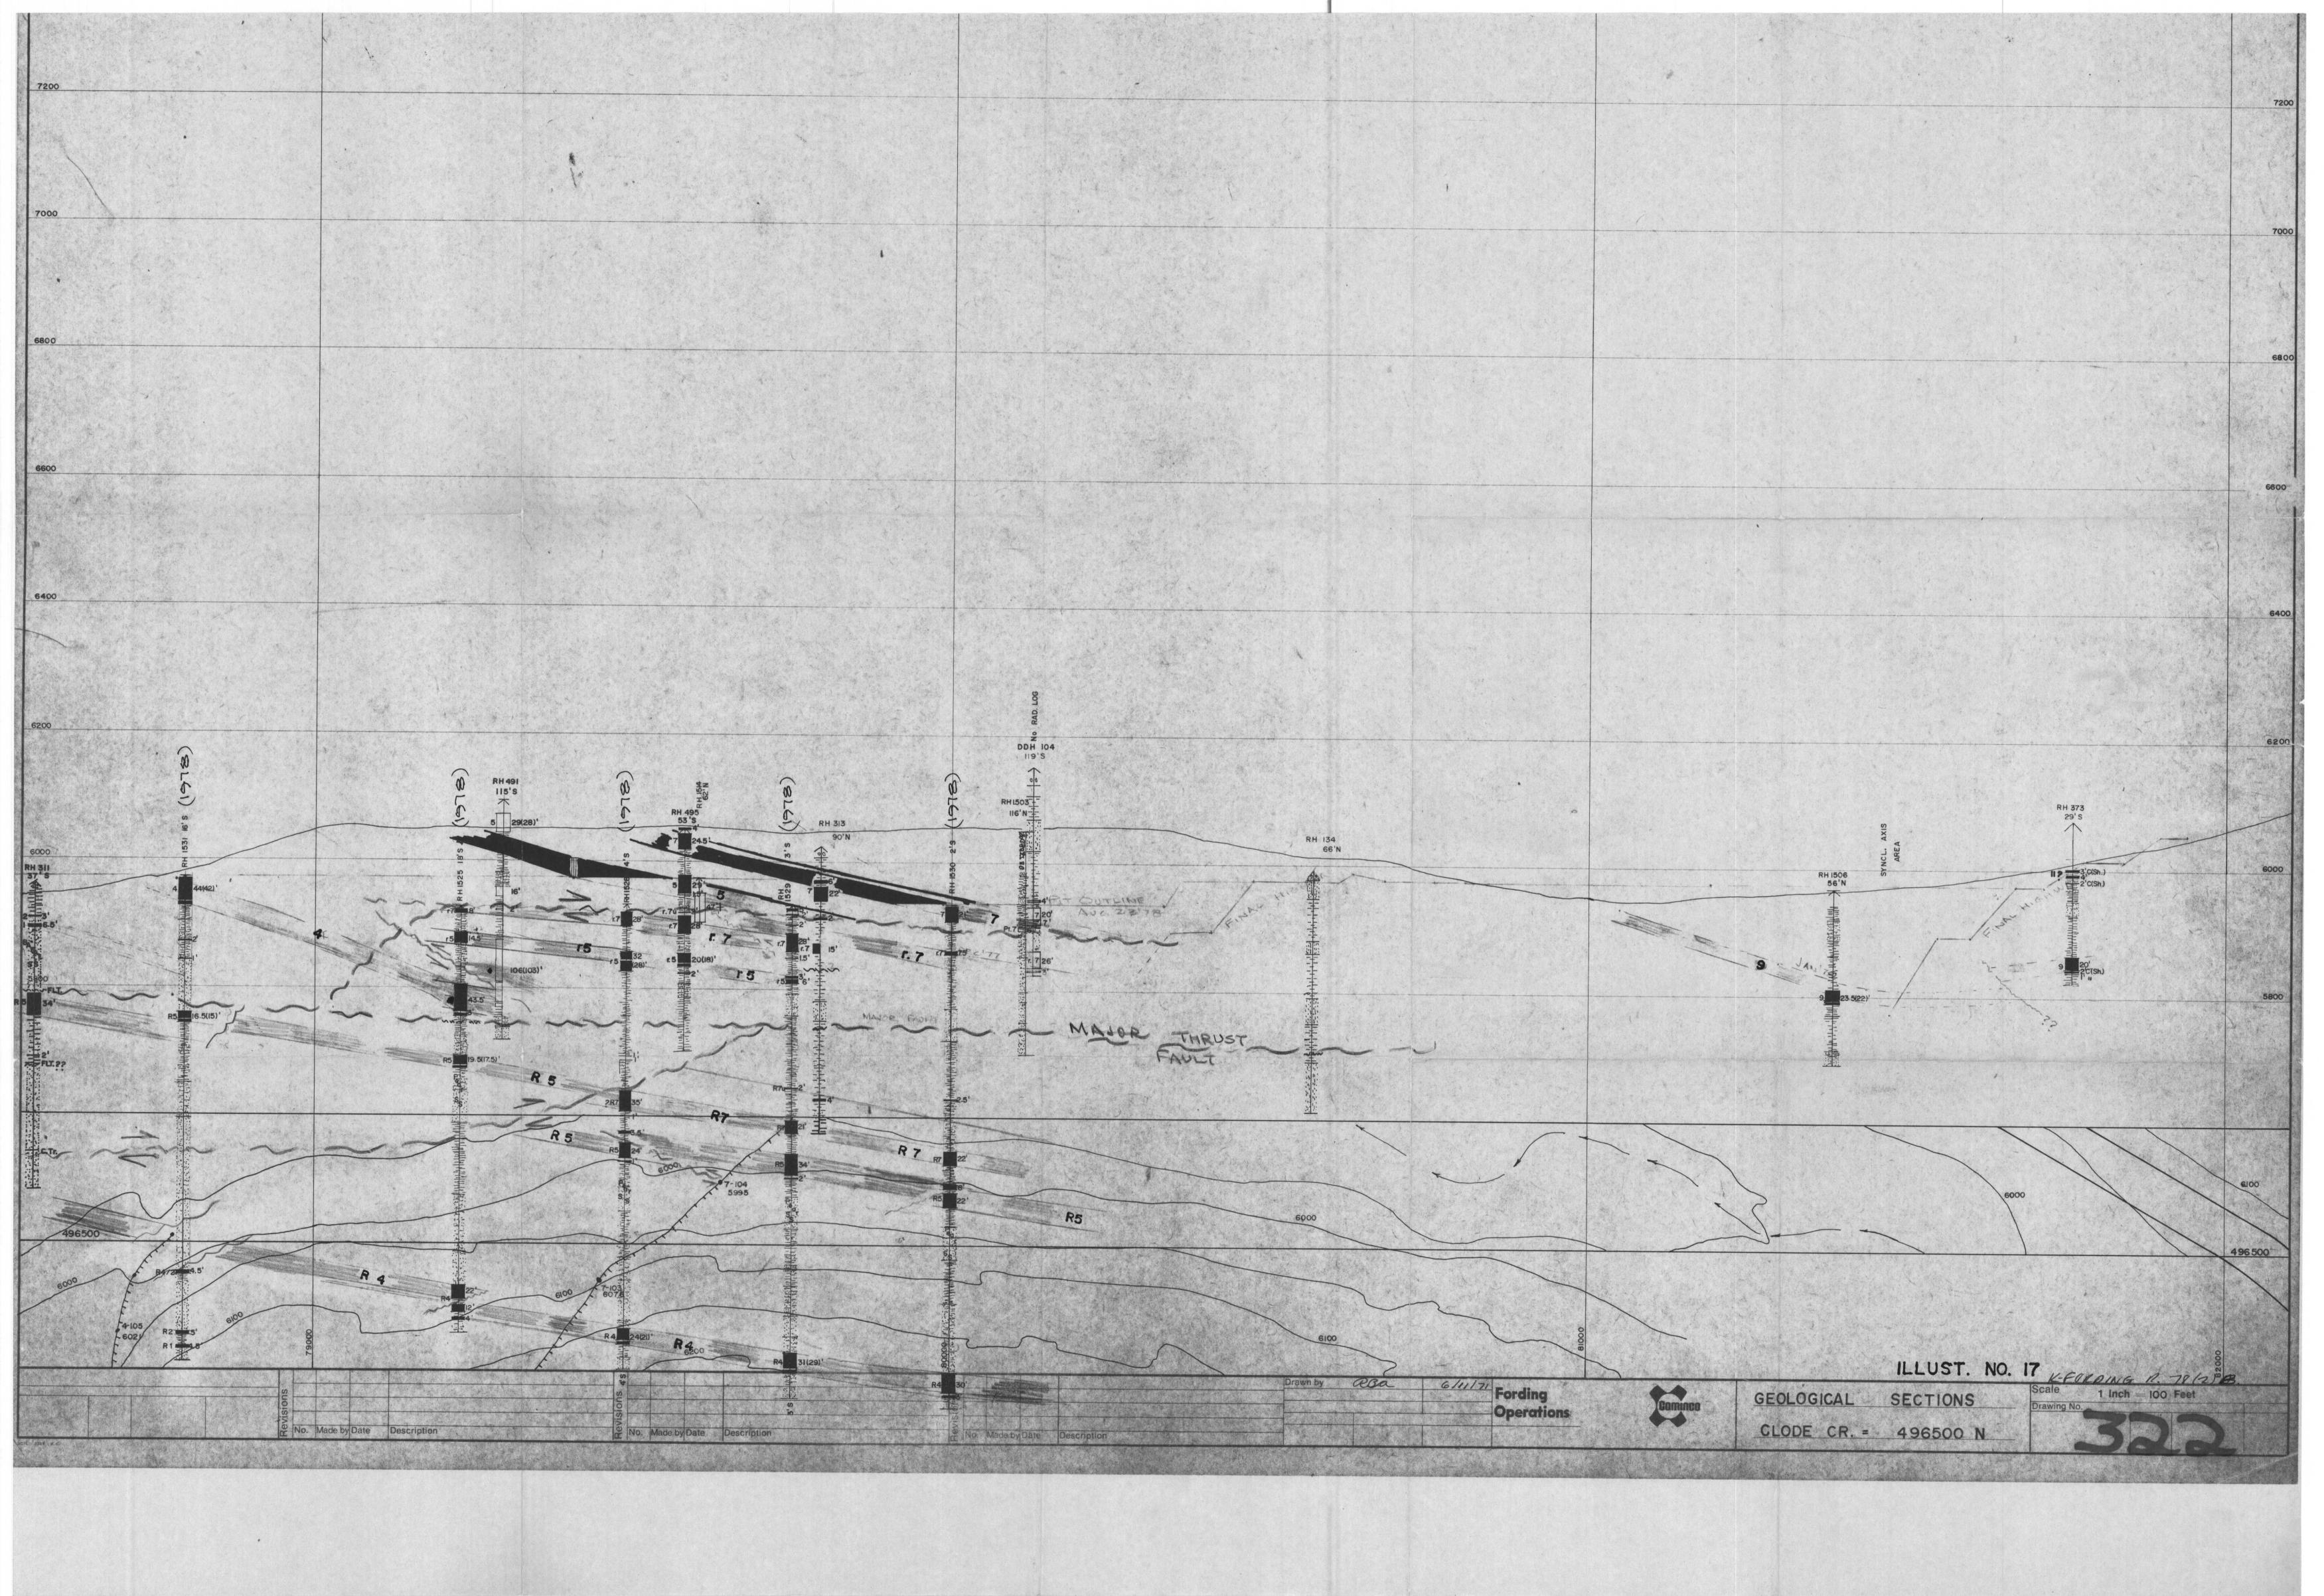

#### D. Clode Pit

Eleven centre-return rotary holes (7,751 ft./2363m.) and 2 conventional rotary holes (518 ft./158m.) were drilled from the pit floor to determine the continuity of seams R7, R5, and R4. These seams are below the major thrust fault zone which defines the bottom limit of Clode Pit as presently designed.

Drilling results show these seams to be reasonably continous both laterally and down dip, except for the up-dip areas where the seams are affected by the Major Thrust Zone. Near normal seam thicknesses are maintained.

Large scale open pit mining for the repeat seams is not economically feasible, although selected areas may be feasible for mining on a small scale, as minor extensions to the present pit design.

This area may have potential for underground mining and future drilling is anticipated to determine this potential.

#### References

- (i) Illustration No. 15 1978 Exploration & Development
- (ii) Illustration No. 16 Geological Section 495,750 N.
- (iii) Illustration No. 17 Geological Section 496,500 N.

Cost of Clode Program \$26,548.06