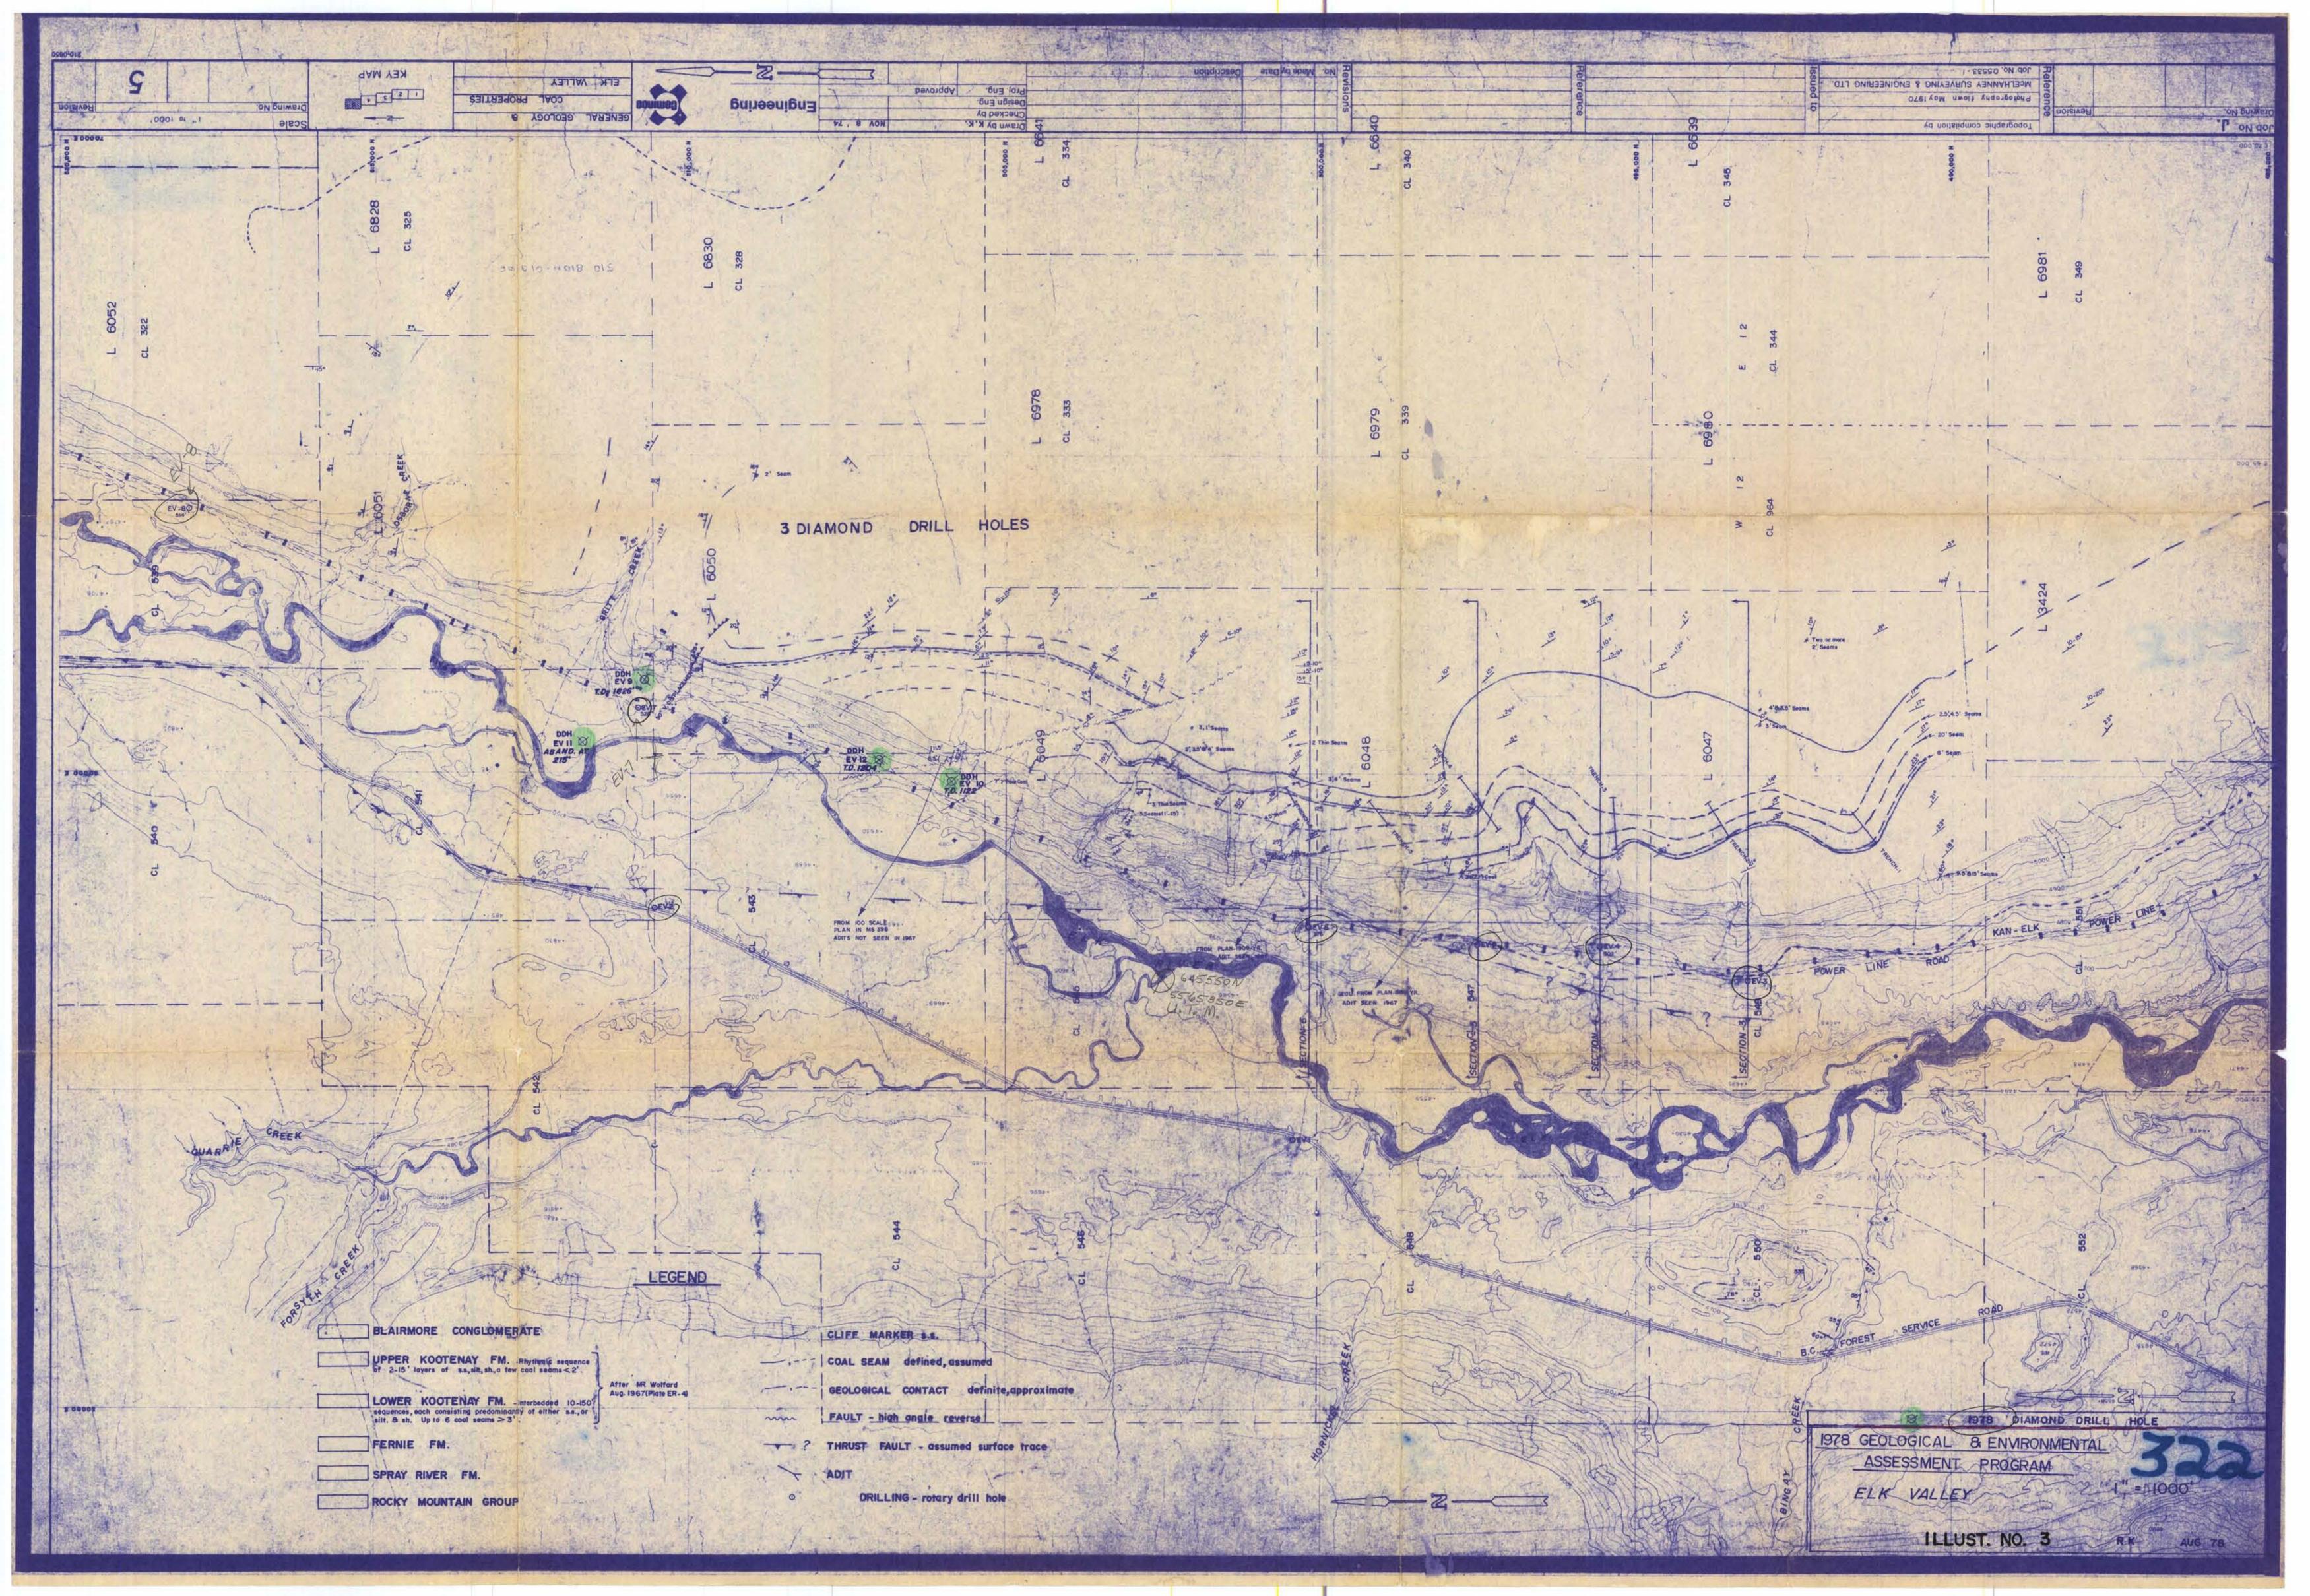

#### E. Elk Valley Area

A program of 3 deep diamond core holes was instigated to assess the 8 coal licenses (Cominco Ltd., License group 55, C.L. 539 - 553 inclusive) held in the Elk Valley area.

Three diamond core holes (3252 ft./1205m) were completed over a strike length of approximately 5,000 ft./1525m. south of the Britt Creek substation. All holes were collared along the Kan-Elk powerline road at the western base of the Greenhills range and drilled through Kootenay formation strata, of the west limb of the Greenhills syncline. An additional hole, collared on the Elk River flood plain was abandoned in unconsolidated overburden at 215 ft./66m.

Although significant coal seams were interesected in all three holes, correlation between holes is made difficult by the long distance between holes and apparent structural complexities. Any correlation between these holes and holes drilled on the east limb area is not apparent at this time.

Basal Kootenay sandstone (Moose Mountain Member) was not reached in any of the holes due to excessive water pressures and hole caving at depth. Artesian conditions were encountered and holes continued to flow for varying time periods after cessation of drilling.

All cores were structurally and stratigraphically logged. Coal seam cores were subjected to various tests, including washability, proximate analysis, sulphur & FSI determination, petrographic analysis and fluidity tests. Geophysical logs for each hole included gamma ray-neutron, directional, caliper, sidewall density, and focused beam.

#### References

- Illustration No. 3 1978 Geological & Environmental (i) Assessment Program
- Illustration No. 4 Columnar Sections \_ Elk Valley Diamond (ii) Drill Holes.

Cost Elk Valley Program \$129,028.30