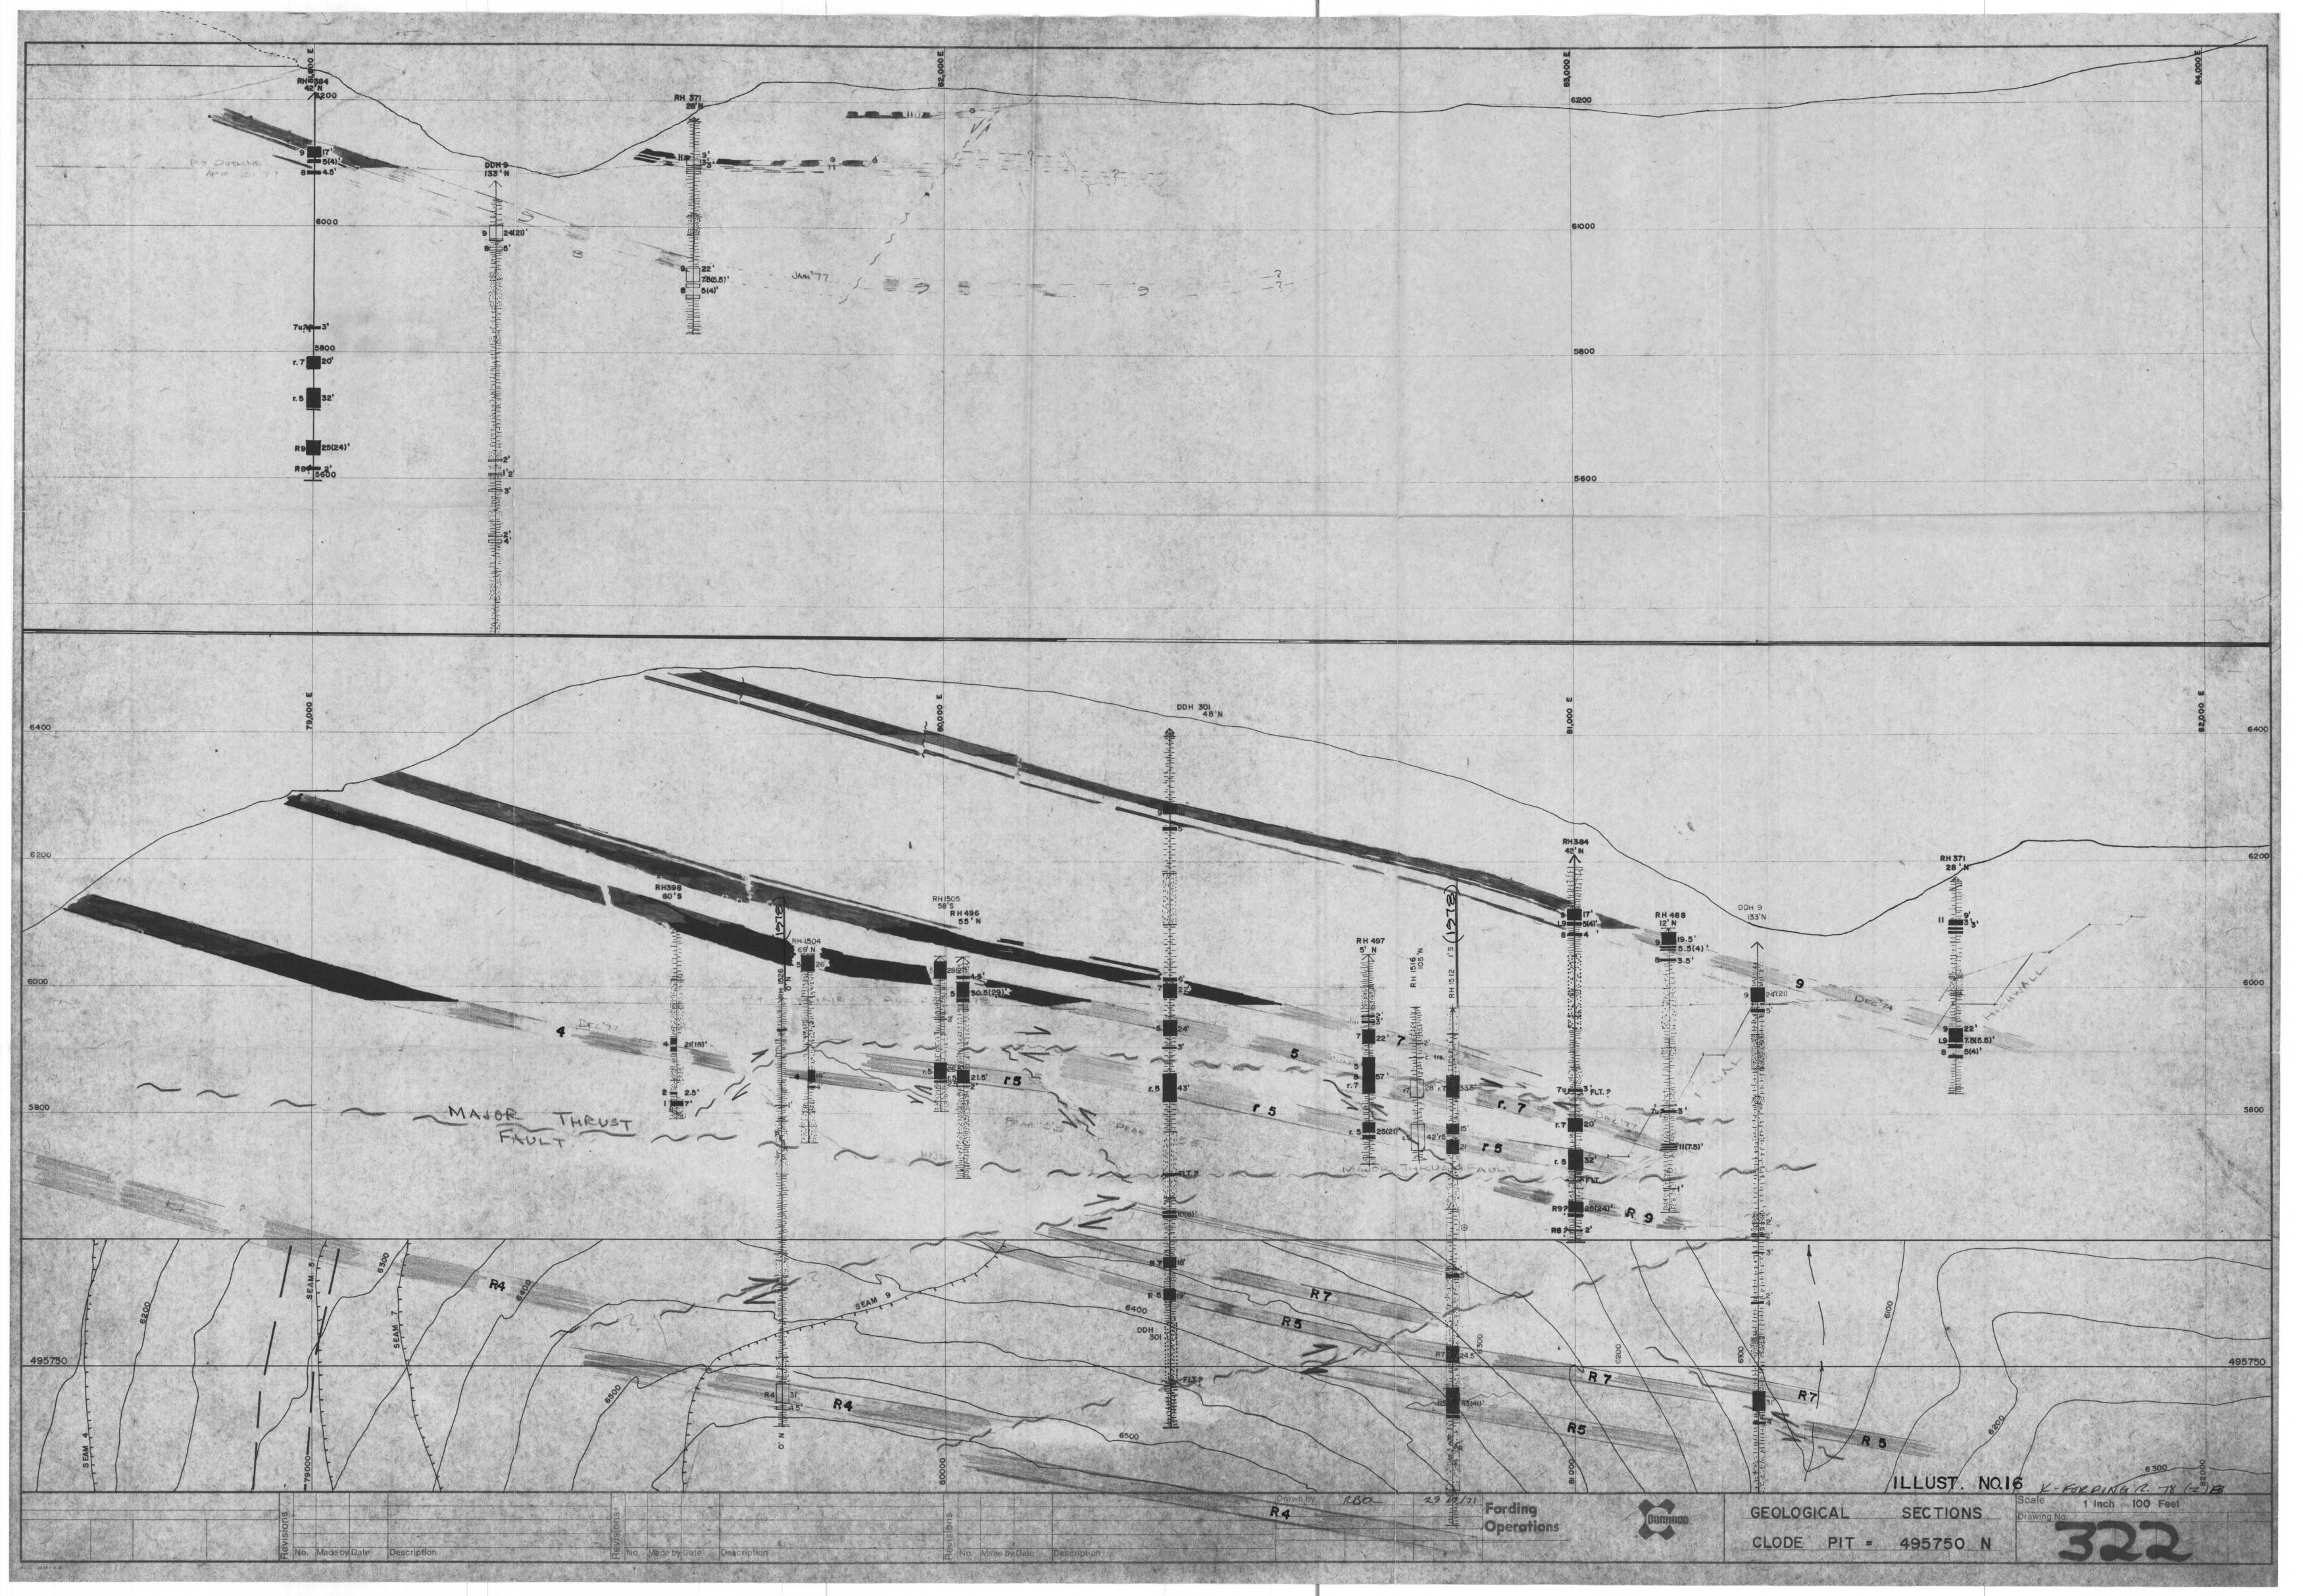

#### D. Clode Pit

Eleven centre-return rotary holes (7,751 ft./2363m.) and 2 conventional rotary holes (518 ft./158m.) were drilled from the pit floor to determine the continuity of seams R7, R5, and R4. These seams are below the major thrust fault zone which defines the bottom limit of Clode Pit as presently designed.

Drilling results show these seams to be reasonably continous both laterally and down dip, except for the up-dip areas where the seams are affected by the Major Thrust Zone. Near normal seam thicknesses are maintained.

Large scale open pit mining for the repeat seams is not economically feasible, although selected areas may be feasible for mining on a small scale, as minor extensions to the present pit design.

This area may have potential for underground mining and future drilling is anticipated to determine this potential.

#### References

- (i) Illustration No. 15 1978 Exploration & Development
- (ii) Illustration No. 16 Geological Section 495,750 N.
- (iii) Illustration No. 17 Geological Section 496,500 N.

Cost of Clode Program \$26,548.06