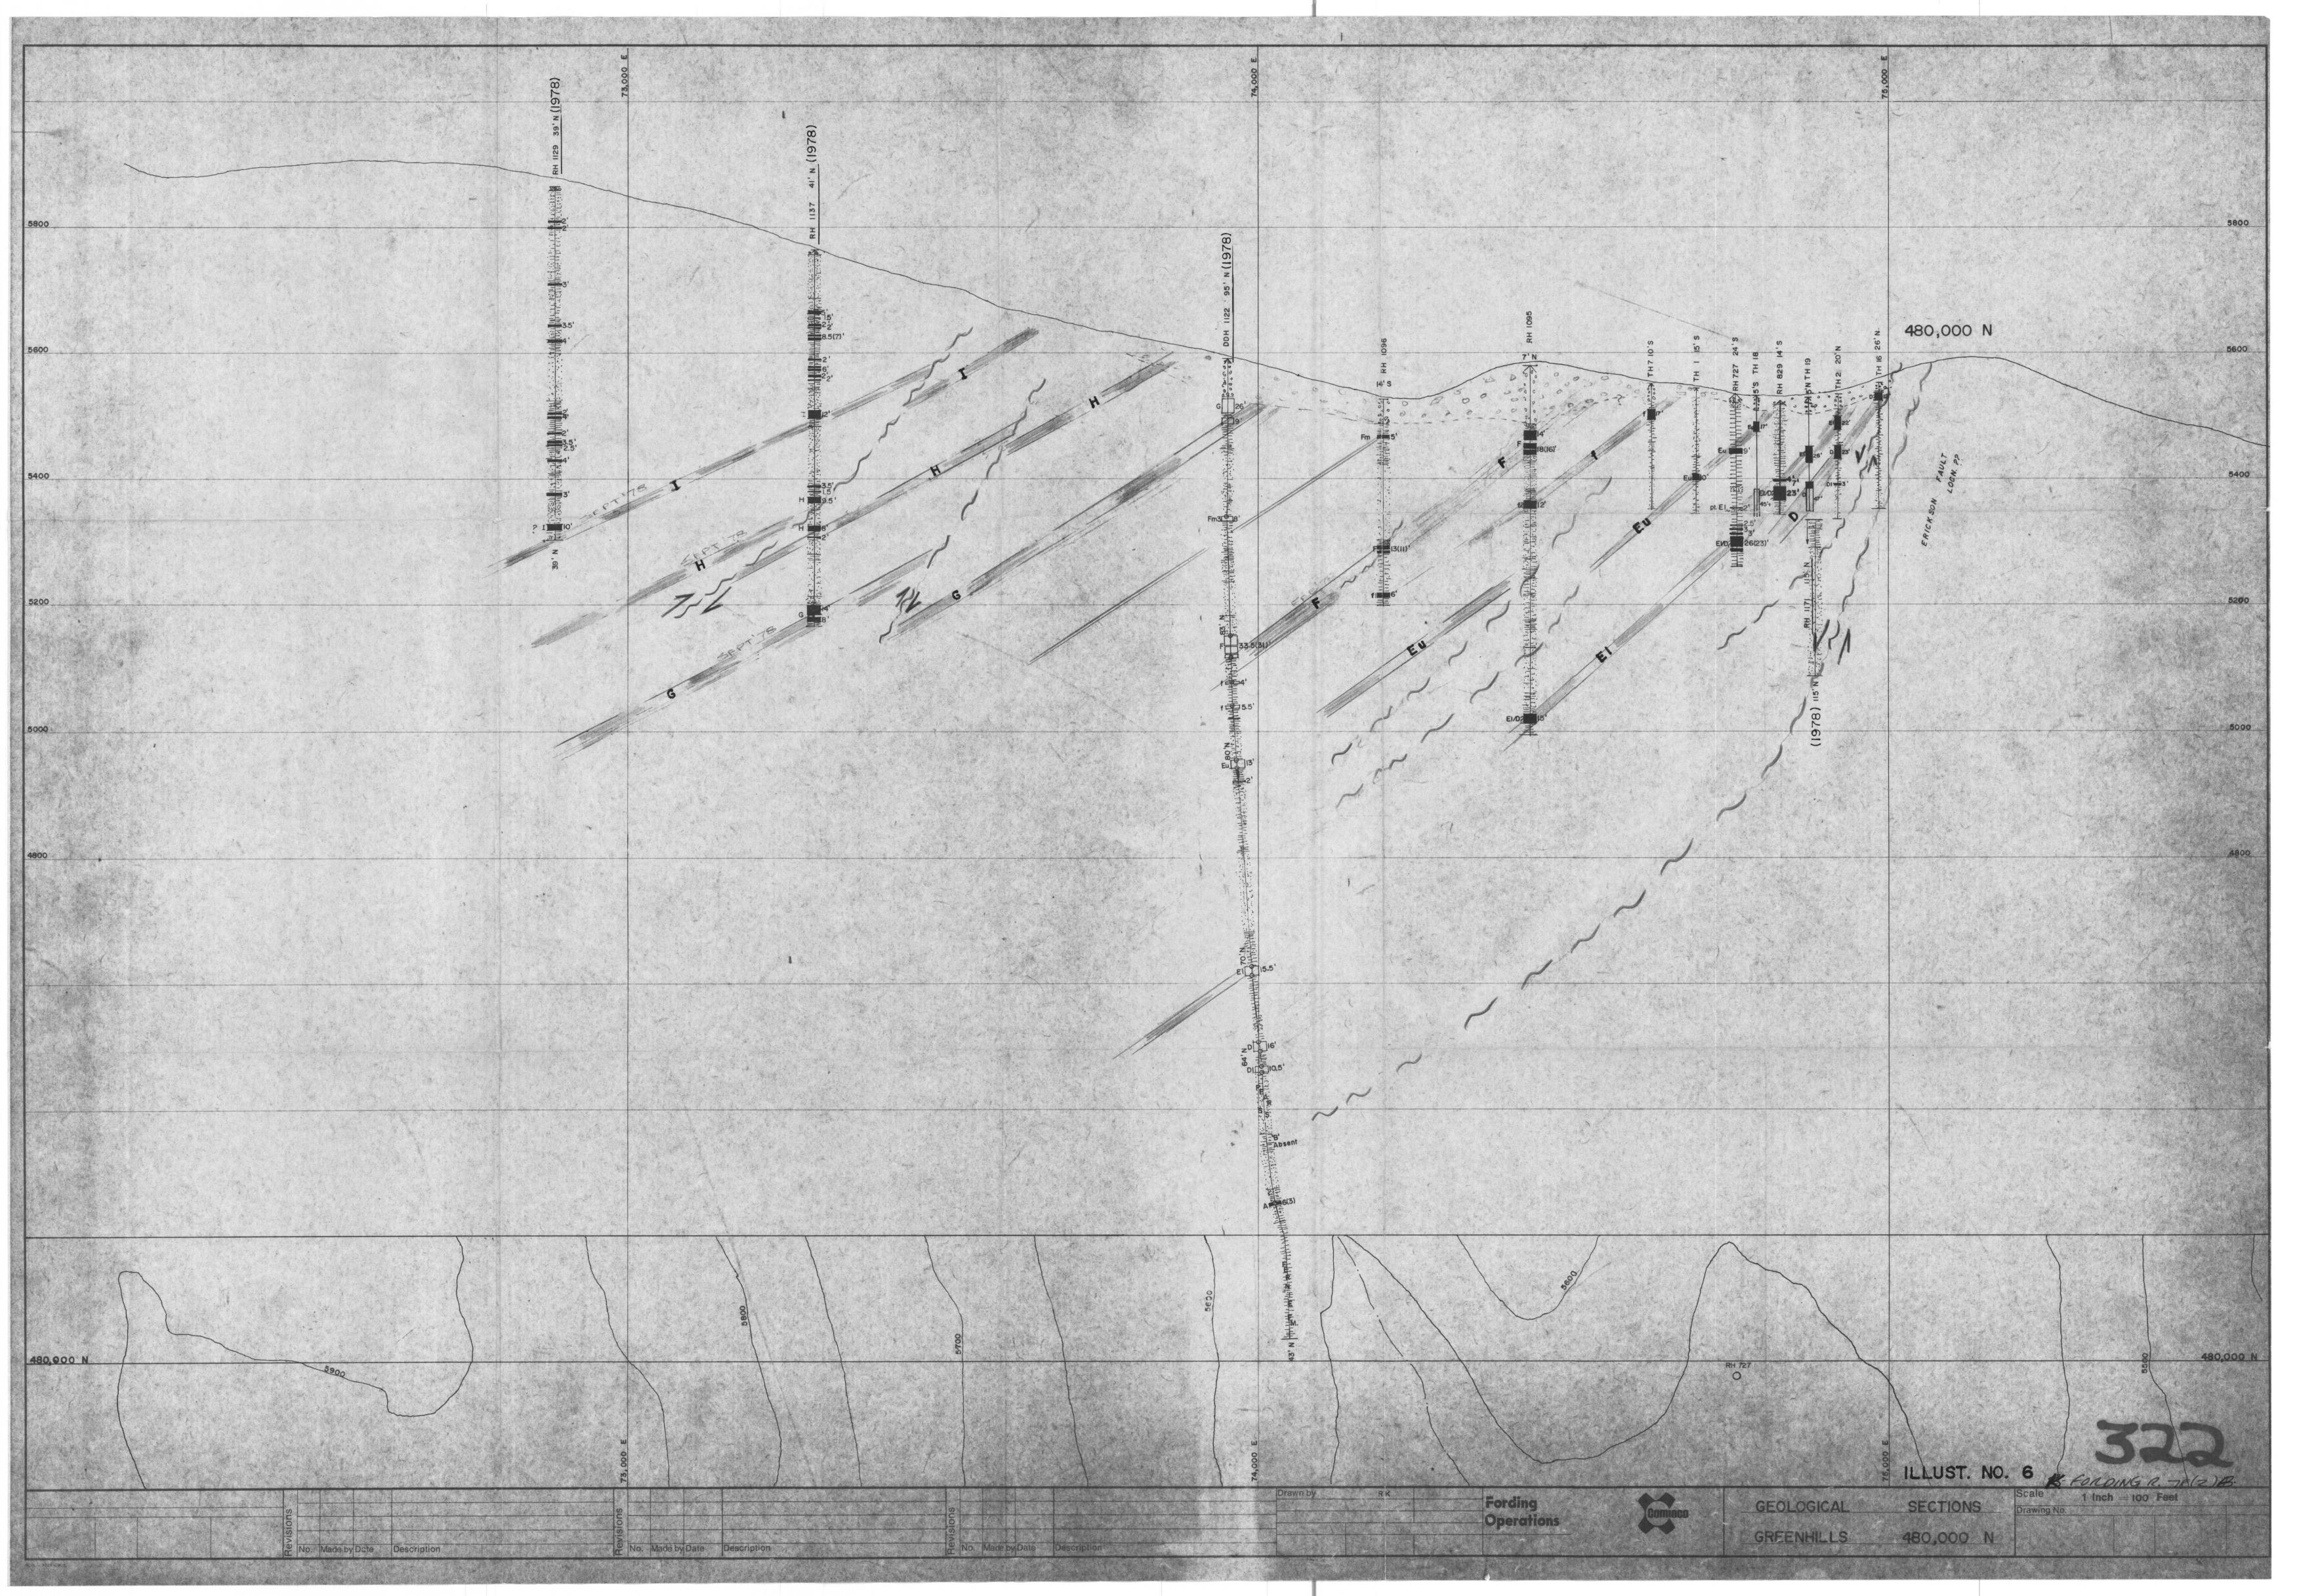

#### A. Greenhills Area

Total drilling in the Greenhills area included 4615 ft./1407m. in 3 diamond core holes, 20,504 ft./6250m. in 43 centre-return rotary holes and 4370 ft./1332m. in 29 conventional rotary holes.

#### 2. Medium volatile coal areas.

The majority of holes drilled in the South Greenhills, penetrated the G and H seam horizon. Results show these seams to maintain consistent thicknesses (ave. 25 ft./ 7.6m. and 20 ft./ 6.lm. respectively) throughout the area. 'G' seam reaches thicknesses up to 35.0ft./ 10.7m. in several locations. At least two zones of thrust faulting with displacements in the order of 50 ft./ 15m. were identified, causing repetition of the seams along the fault planes.

#### 3. Low-Medium volatile coal areas.

Holes drilled in the Burnt Ridge area provided "fill-in" information for seam "B" to "F" within the presently designed dragline mining area. These holes were precisely located in order to upgrade the interpretation on the effects that several zones of thrust-faulting have on the coal seams. In addition, several holes drilled in the south-east corner of Burnt Ridge, provided information on the location and effects of the major Ericson fault.

#### References

- Illustration No. 5 1978 Exploration & Development Greenhill South Burnt Ridge Area (i)
- Illustration No. 6 Geological Section 480,000 N.
- (iii) Illustration No. 7 Geological Section 481,750 N.
- (iv) Illustration No. 8 - 1978 Exploration & Development Map
- 1:2000 Greenhills N Upper Seams
  Illustration No. 9 Geological Sections 148400 N,
  148950 N, & 149300 N. (v)