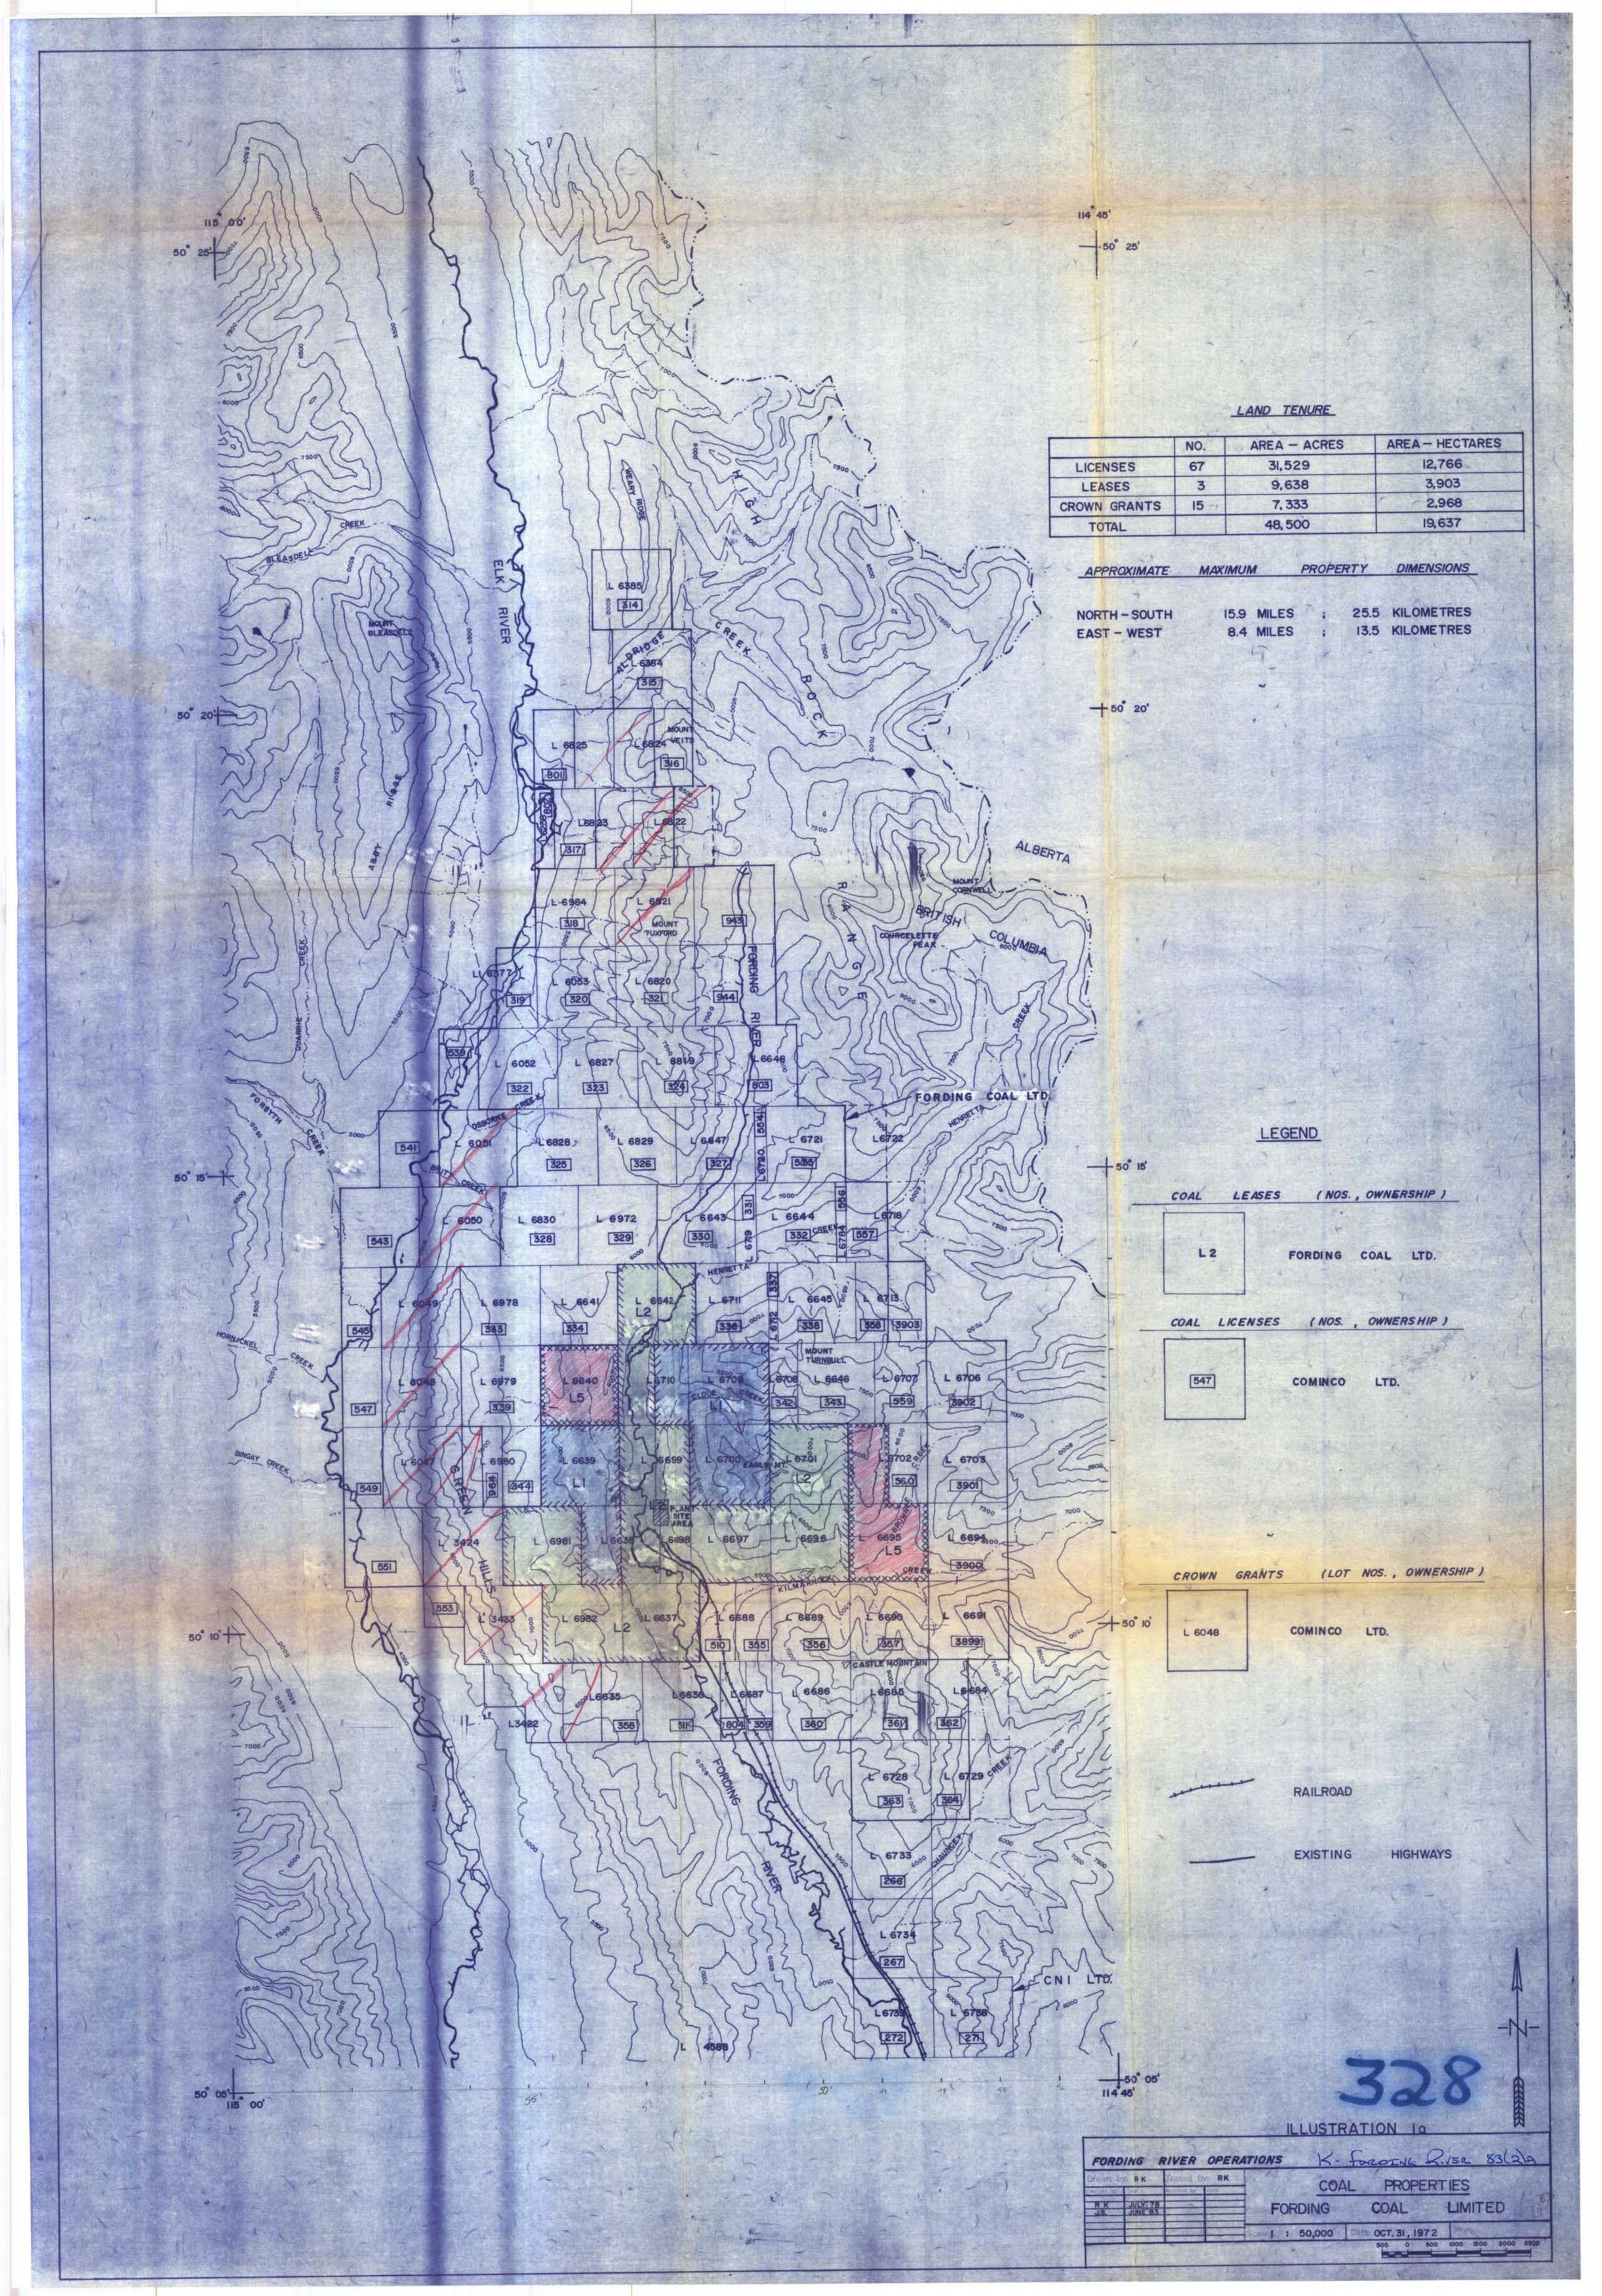

The Elk River portion of the property was actively explored by the Canadian Pacific Railway Company in the period 1902-1908. Until 1947, the property was comprised of 10,276 hectares in forty (40) Crown Granted Lots. In that year, the holdings were reduced to 2,979 hectares in fifteen (15) Crown Granted Lots, which still form part of the Fording Coal Property. In 1967 and 1968, Canadian Pacific Oil and Gas re-acquired part of the coal lands which had been abandoned in 1947. At the present time, the Fording Coal Property consists of 19,637 hectares held on three (3) Coal Leases, fifteen (15) Crown Granted Lots, and sixty-seven (67) Coal Licences.

#### 1. General Geography and History (cont'd)

Reference: i) Illustration No. 1a: Index Map - Coal Properties