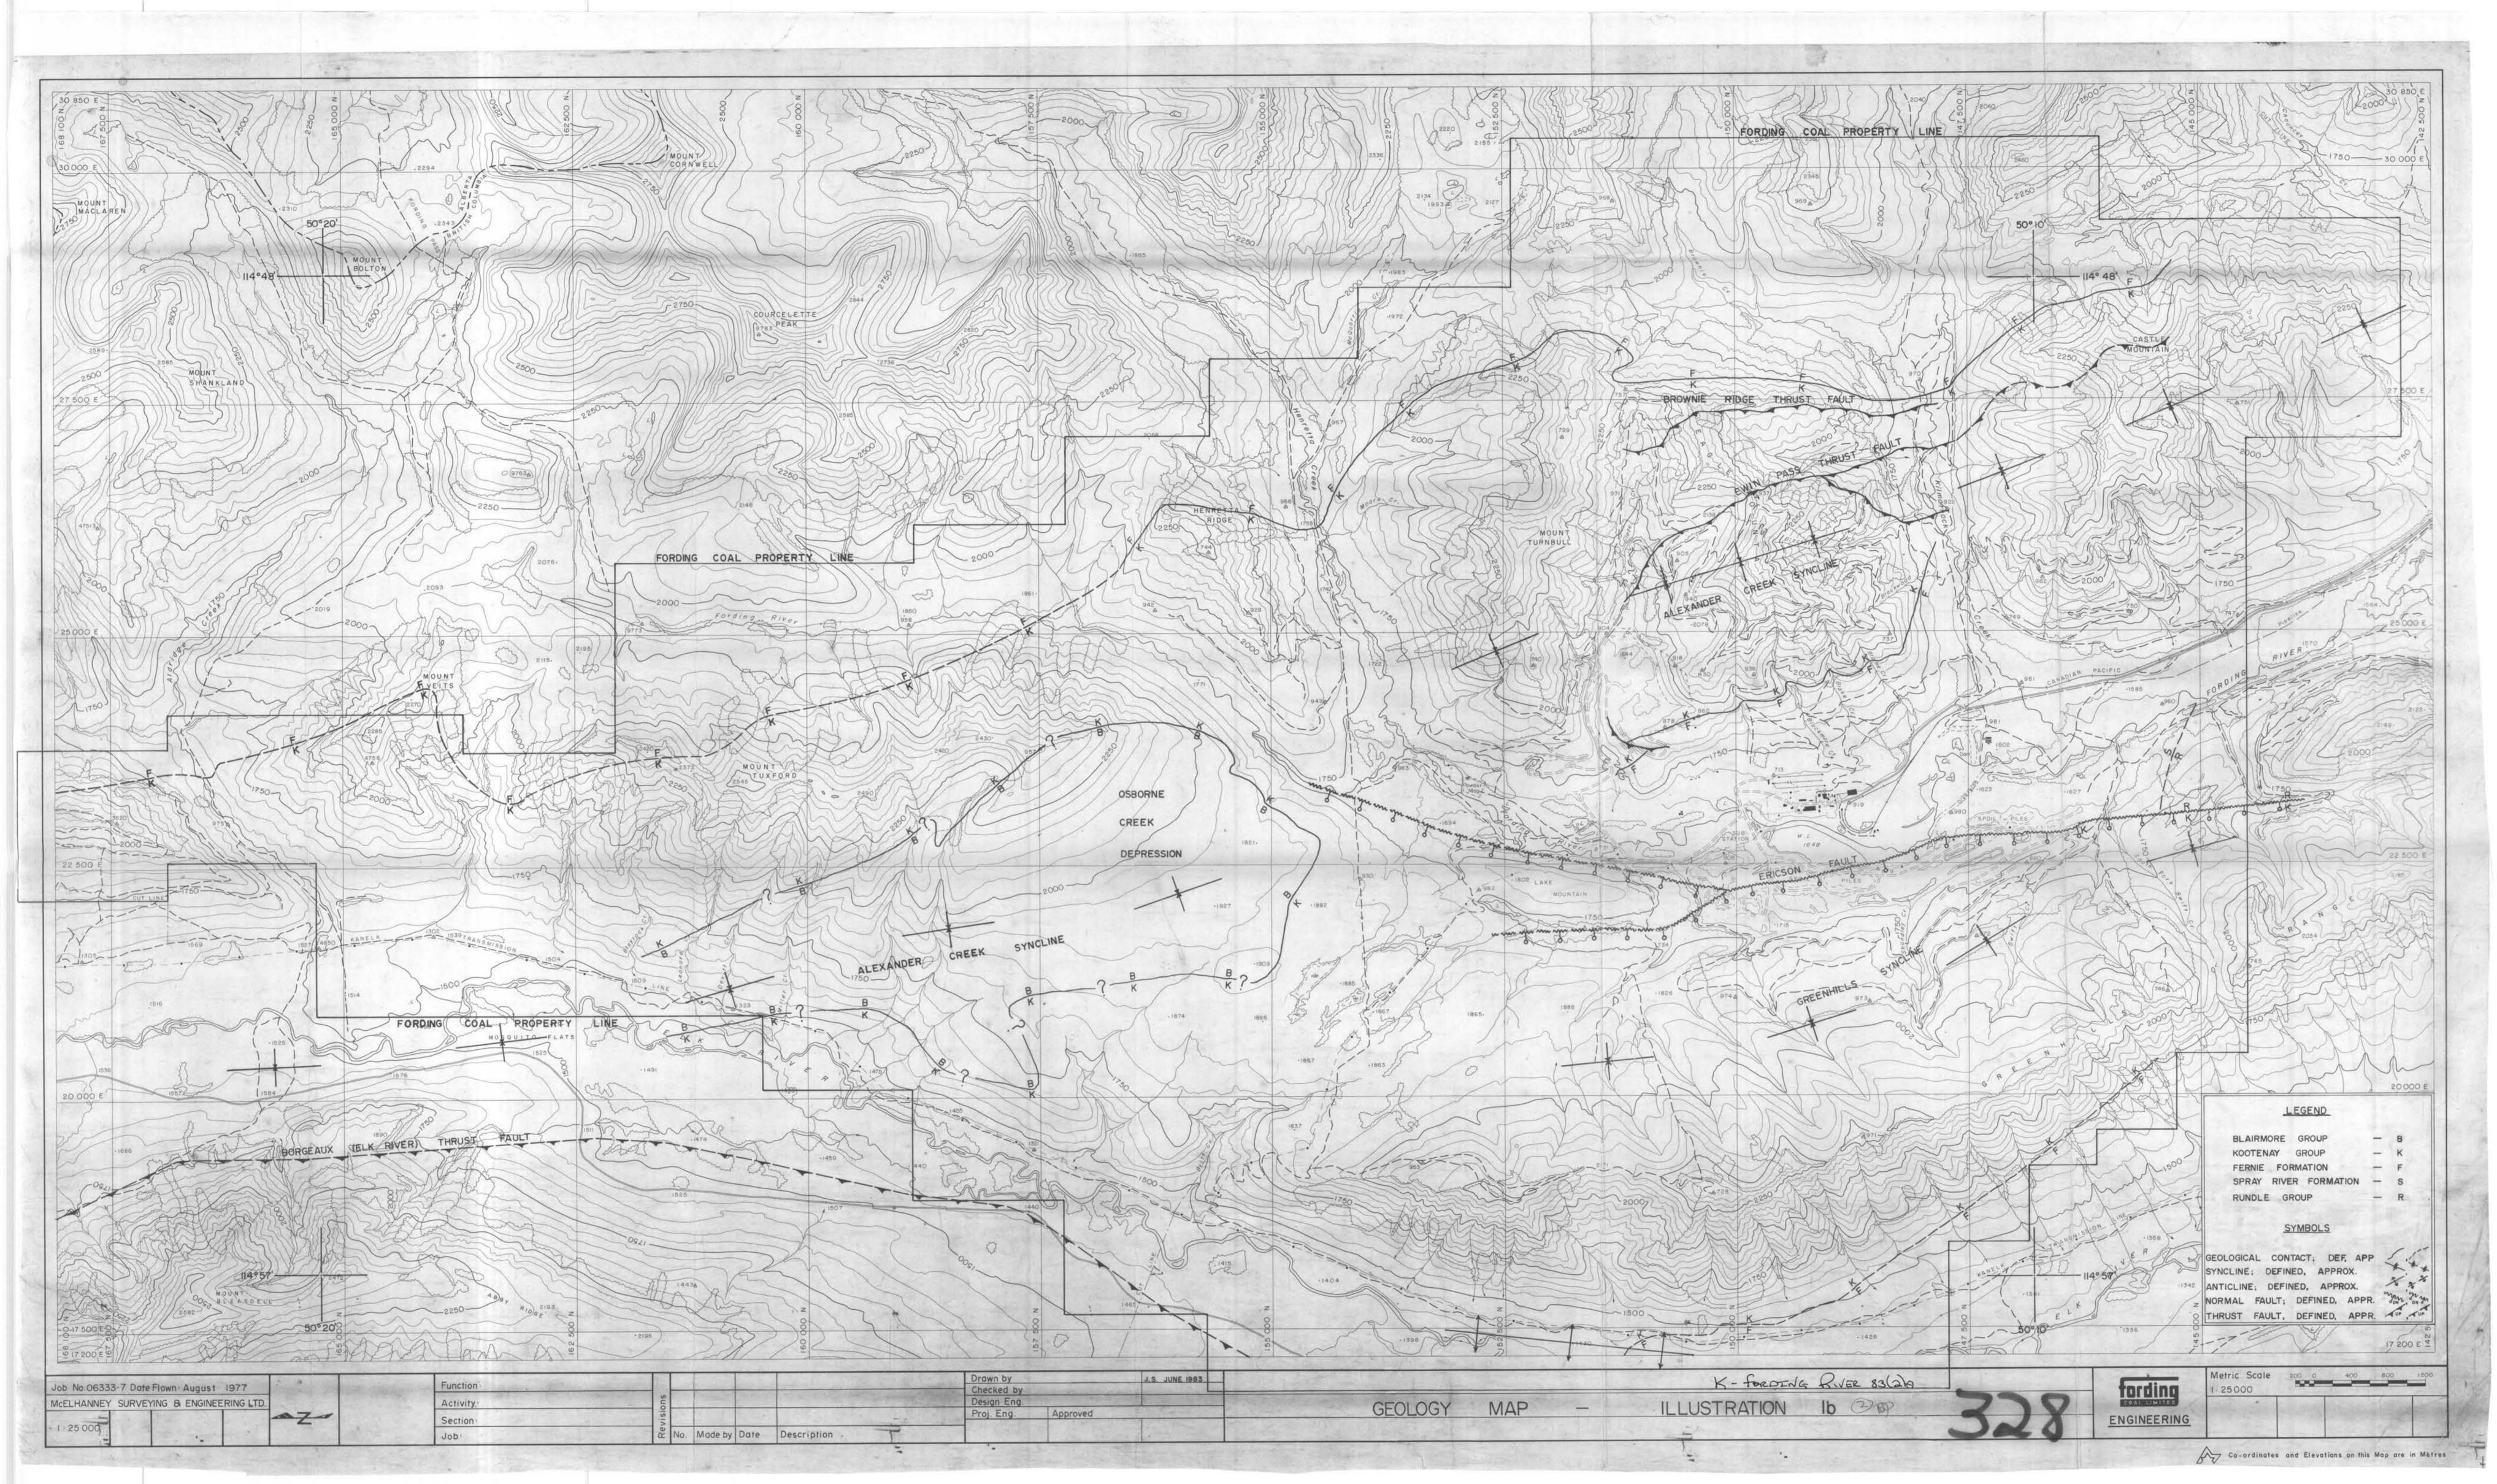

#### ii) Structure

Subsequent to deposition, the sediments were involved in the mountain building movements of the late Cretaceous to early Tertiary Laramide orogeny. The major structural features of the Fording River property are the north-south trending synclines with near horizontal to steep westerly dipping thrust faults and only a few high angle normal faults. Some of the faults probably were folded, late in the tectonic sequence.

The formation of the major fold structures began early in the tectonic sequence. In the current mining area, two (2) asymmetric synclines are evident; the Greenhills Syncline to the west, and the Alexander Creek Syncline to the east of the Fording River.

The thrust faulting (i.e. the Ewin Pass and Brownie Ridge Thrusts), was probably contemporaneous with the later stages of folding. The intervening anticline was subsequently faulted (Ericson Fault), then eroded.

#### ii) Structure (cont'd)

The Alexander Creek Syncline can be traced from the southern property boundary on Castle Mountain to the northern end of the property, on Weary Ridge. The strata of the west limb, on the west face of Eagle Mountain, dips easterly at 20 to 25°, decreasing gradually to zero (0) as the axis is approached. The east limb, however, attains a 20° westerly dip within a much shorter (500m) distance of the axis. This asymmetry is possibly due, at least in part, to the influence of the Ewin Pass Thrust which subcrops 600 to 800 metres east of the synclinal axis. Further to the east, on Brownie Ridge, the strata dips westerly at a mean dip of 42°. The Brownie Ridge Thrust, which subcrops near the crest of the ridge, probably contributes to this steepening.

Within the mining areas, the axis of the Alexander Creek Syncline plunges to the north at an average of 4°. Turnbull Mountain exhibits a localized series of en echelon fold structures, plunging both to the north and south. These subsidiary folds may be related to thrust faulting. From the south end of Mount Tuxford, the synclinal axis continued north-northwest along the base of Mount Veits and into the Elk River Valley, near Aldridge Creek.

On Mount Tuxford, the beds exposed are those of the Elk Formation and the overlying (non-coal bearing) Cadomin Formation. The area has not been extensively explored. The stratigraphic sequence of the east limb, in the more extensively explored Mist Mountain strata near Aldridge Creek (Elco property), closely resembles the east limb strata found on Henretta Mountain, 10 kilometres to the south.

On the north-west corner of Eagle Mountain, the lower Kootenay - upper Fernie section is the locus for a zone of near horizontal thrust faulting. The effect is to cause a double repetition of the lower coal seams and basal sandstone on the west synclinal limb. This fault zone is synclinal in form, and continuous with the Ewin Pass Thrust zone found on the east limb.

#### ii) Structure (cont'd)

The Greenhills Syncline in the mining area, is essentially a "mirrorimage" of the Alexander Creek structure. The east limb of the asymmetric syncline dips westerly at 15° to 25°, except in areas near the Ericson Fault, where 45 to 55° dips are common. The west limb exhibits much steeper dips; commonly in the 35 to 45° range. The Greenhills Syncline plunges northward (340 to 350°), at less than 5°, then apparently dies out to the north, in the area of the Osborne Creek Depression.

The Ericson Fault, which locally runs along the base of the Greenhills Range west of the Fording River, is one of the major, through-going faults of the region. From south to north, this westerly dipping (40° to 70°) normal fault brings Mist Mountain strata progressively into contact with Rundle, Spray River, Fernie, and Morrissey strata. The downthrown block is to the west.

Near the south end of Lake Mountain, the Ericson Fault begins to "splay" into two (2) zones. The main fault runs along the eastern margin of Lake Mountain, and the subsidiary fault runs to the west, and appears to "die out" northward. The steep northward dip exhibited in the Lake Mountain strata could be due to influence from these flanking "splays" of the fault. The flat lying region to the north of Lake Mountain (Osborne Creek Depression area) is completely void of outcrop, and the Ericson Fault has not been traced either through or to the north of this area.

#### Reference:

i) Illustration No. 1b - General Geology Map