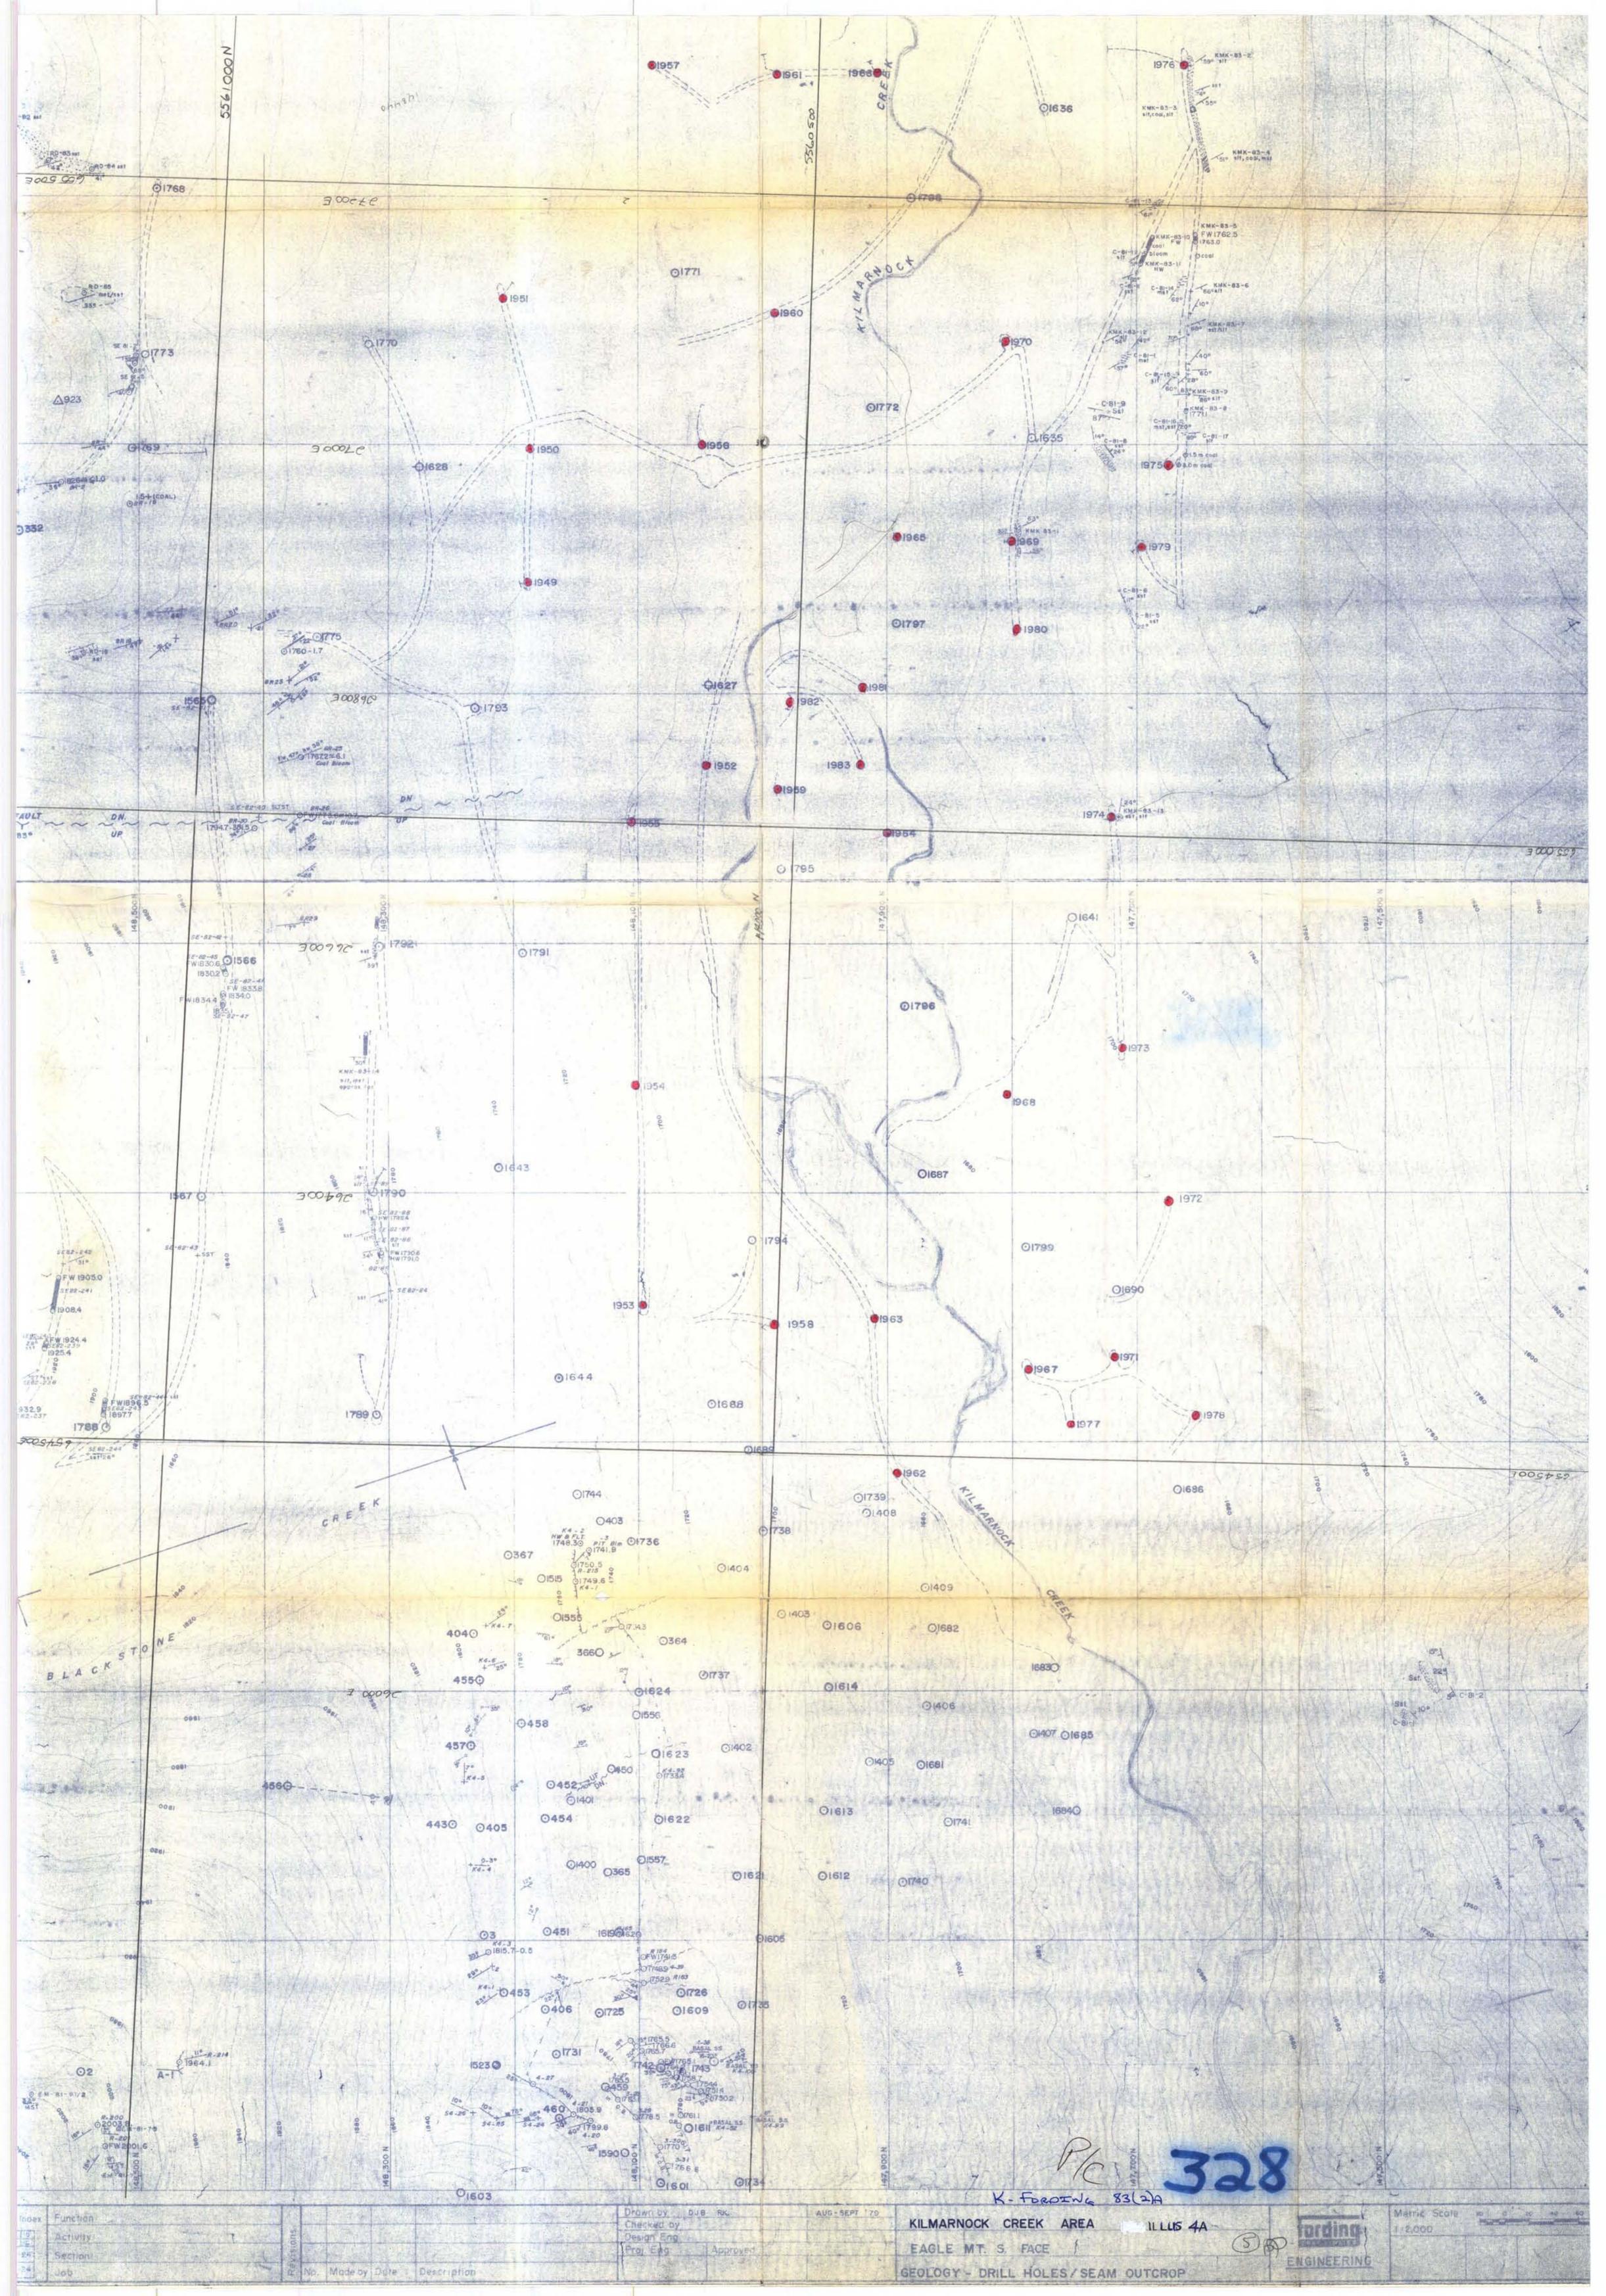

The following table shows the drillholes, test pits, and adit site locations with respect to Lease and Coal Licence boundaries.

Lease, Licence

B.C. Coal Lease #2

Drillhole, Adit, Test Pit WIRELINE DH'S

RH #1949, 1950, 1952, 1952B, 1952C, 1952D, 1952E, 1952F, 1952G, 1953, 1954, 1955, 1956, 1958, 1959, 1962, 1963, 1964, 1965, 1967, 1968, 1969, 1971, 1972, 1973, 1974, 1975, 1977, 1978, 1979, 1980, 1981, 1982 and 1983.

Adit #21, and Adit #22.

B.C. Coal Lease #5

RH #1951, 1957, 1960, 1961, 1966, 1970, 1976.

Coal Licence #358

RH #1860, 1861, 1863 and 1865.

Coal Licence #511

RH #1859, 1862, 1864, 1866, 1867, 1868 and 1869.

Coal Licence #559

Test Pits #83 - 1,2,3,4,5,6,7 and C.

Coal Licence #560

Test Pits #83 - 8, 9, 10, 11, 12, 13, 14, 15, 16, 17, 18, 19, 19A, 20, 21, 22, 23, 24, 25, A and B.

Reference: Illustration No. 2 - 1983 Exploration and Development Program

#### References:

- i) Illustration No. 4a Kilmarnock Creek Area Program
- ii) Illustration No. 4b Geological Cross Section 148,000N.
- iii) Illustration No. 4c Adit #21 and #22.
- iv) Appendix 2 Drillhole Logs
- v) Appendix 3 Drillhole Sample Analyses
- vi) Appendix 4 Bulk Sample Analyses