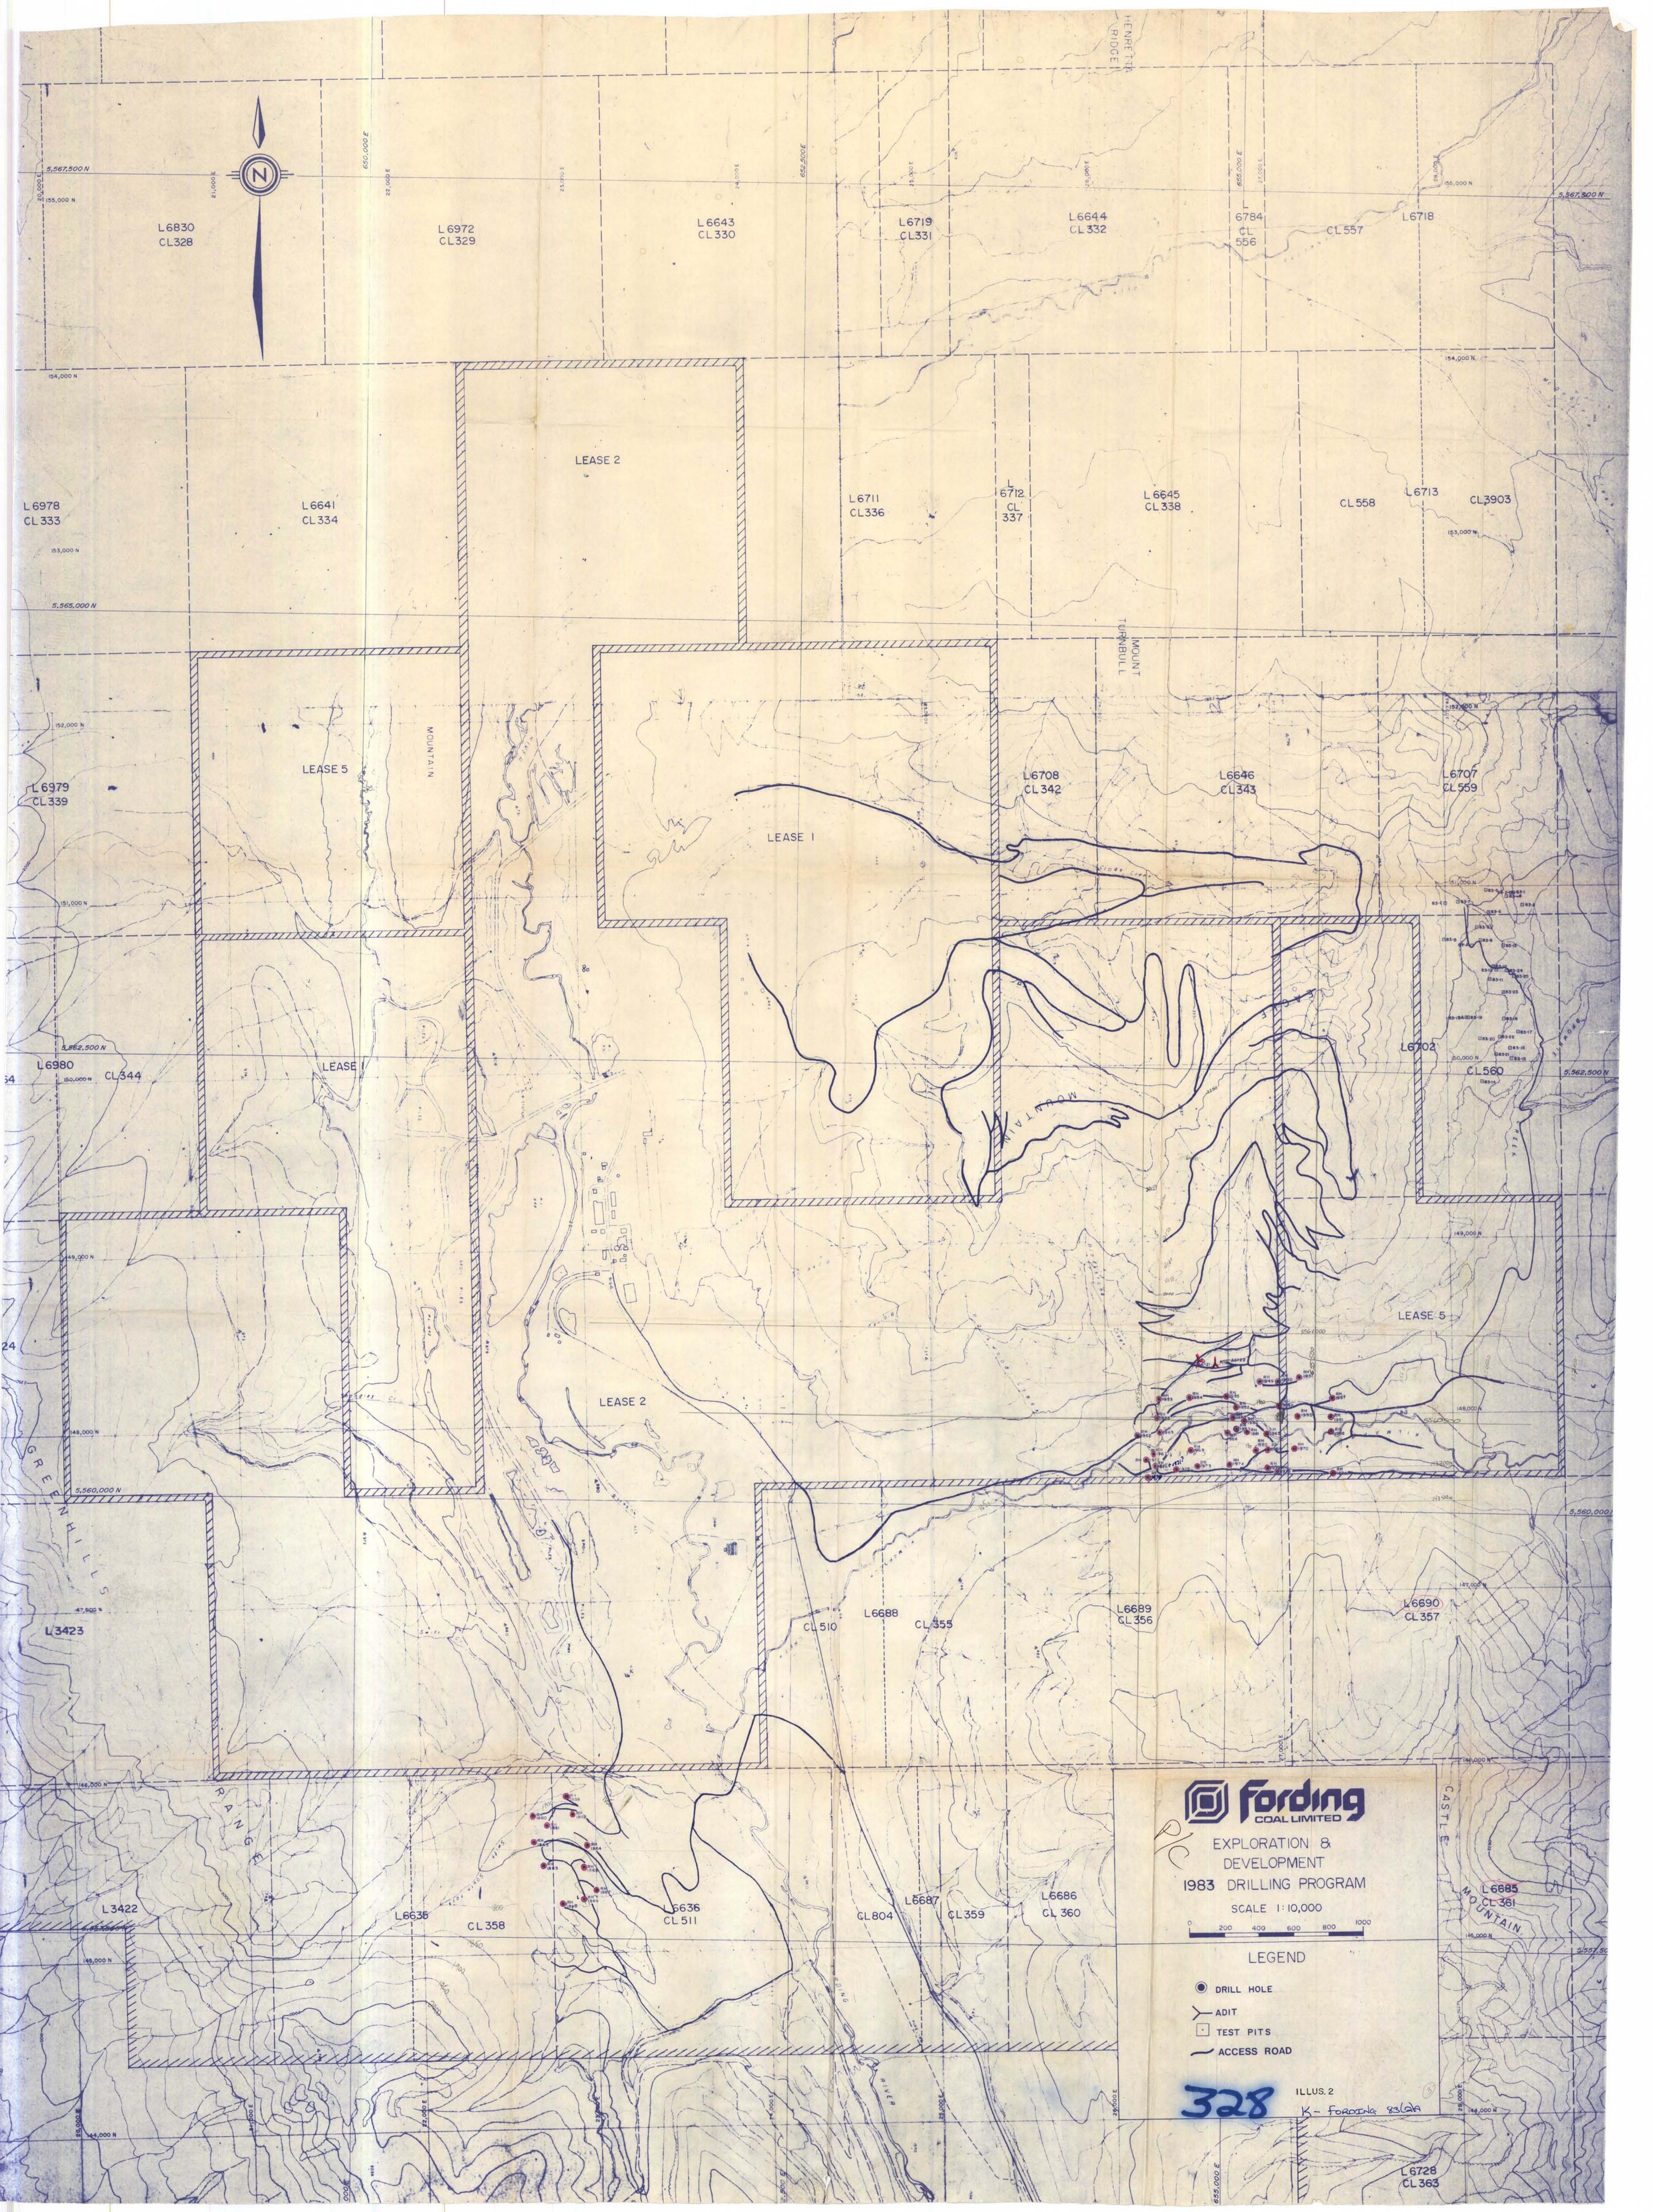

#### 3. Summary of Work Done in 1983

Fifty-two (52) drillholes were completed in 1983 for a total of 6,648 metres: 5,830 metres in forty-six (46) 127mm diameter reverse circulation rotary drillholes, and 818 metres in six (6) 76.2mm diameter wireline core holes. The reverse circulation rotary drilling was done by SDS Drilling, using a Gardner-Denver 1700 rig, and by Western Hydro-Air drilling, using a Drill Systems CSR-1000 rig. Both rigs were equipped with a downhole hammer and 114.3mm O.D. CSR drill rods. The wireline core drilling was done by SDS Drilling, using the Gardner-Denver 1700 with a mud pump and Christianson core barrel.

The following table shows the drillholes, test pits, and adit site locations with respect to Lease and Coal Licence boundaries.

Lease, Licence

B.C. Coal Lease #2

Drillhole, Adit, Test Pit WIRELINE DH'S

RH #1949, 1950, 1952, 1952B, 1952C, 1952D, 1952E, 1952F, 1952G, 1953, 1954, 1955, 1956, 1958, 1959, 1962, 1963, 1964, 1965, 1967, 1968, 1969, 1971, 1972, 1973, 1974, 1975, 1977, 1978, 1979, 1980, 1981, 1982 and 1983.

Adit #21, and Adit #22.

B.C. Coal Lease #5

RH #1951, 1957, 1960, 1961, 1966, 1970, 1976.

Coal Licence #358

RH #1860, 1861, 1863 and 1865.

Coal Licence #511

RH #1859, 1862, 1864, 1866, 1867, 1868 and 1869.

Coal Licence #559

Test Pits #83 - 1,2,3,4,5,6,7 and C.

Coal Licence #560

Test Pits #83 - 8, 9, 10, 11, 12, 13, 14, 15, 16, 17, 18, 19, 19A, 20, 21, 22, 23, 24, 25, A and B.

Reference: Illustration No. 2 - 1983 Exploration and Development Program