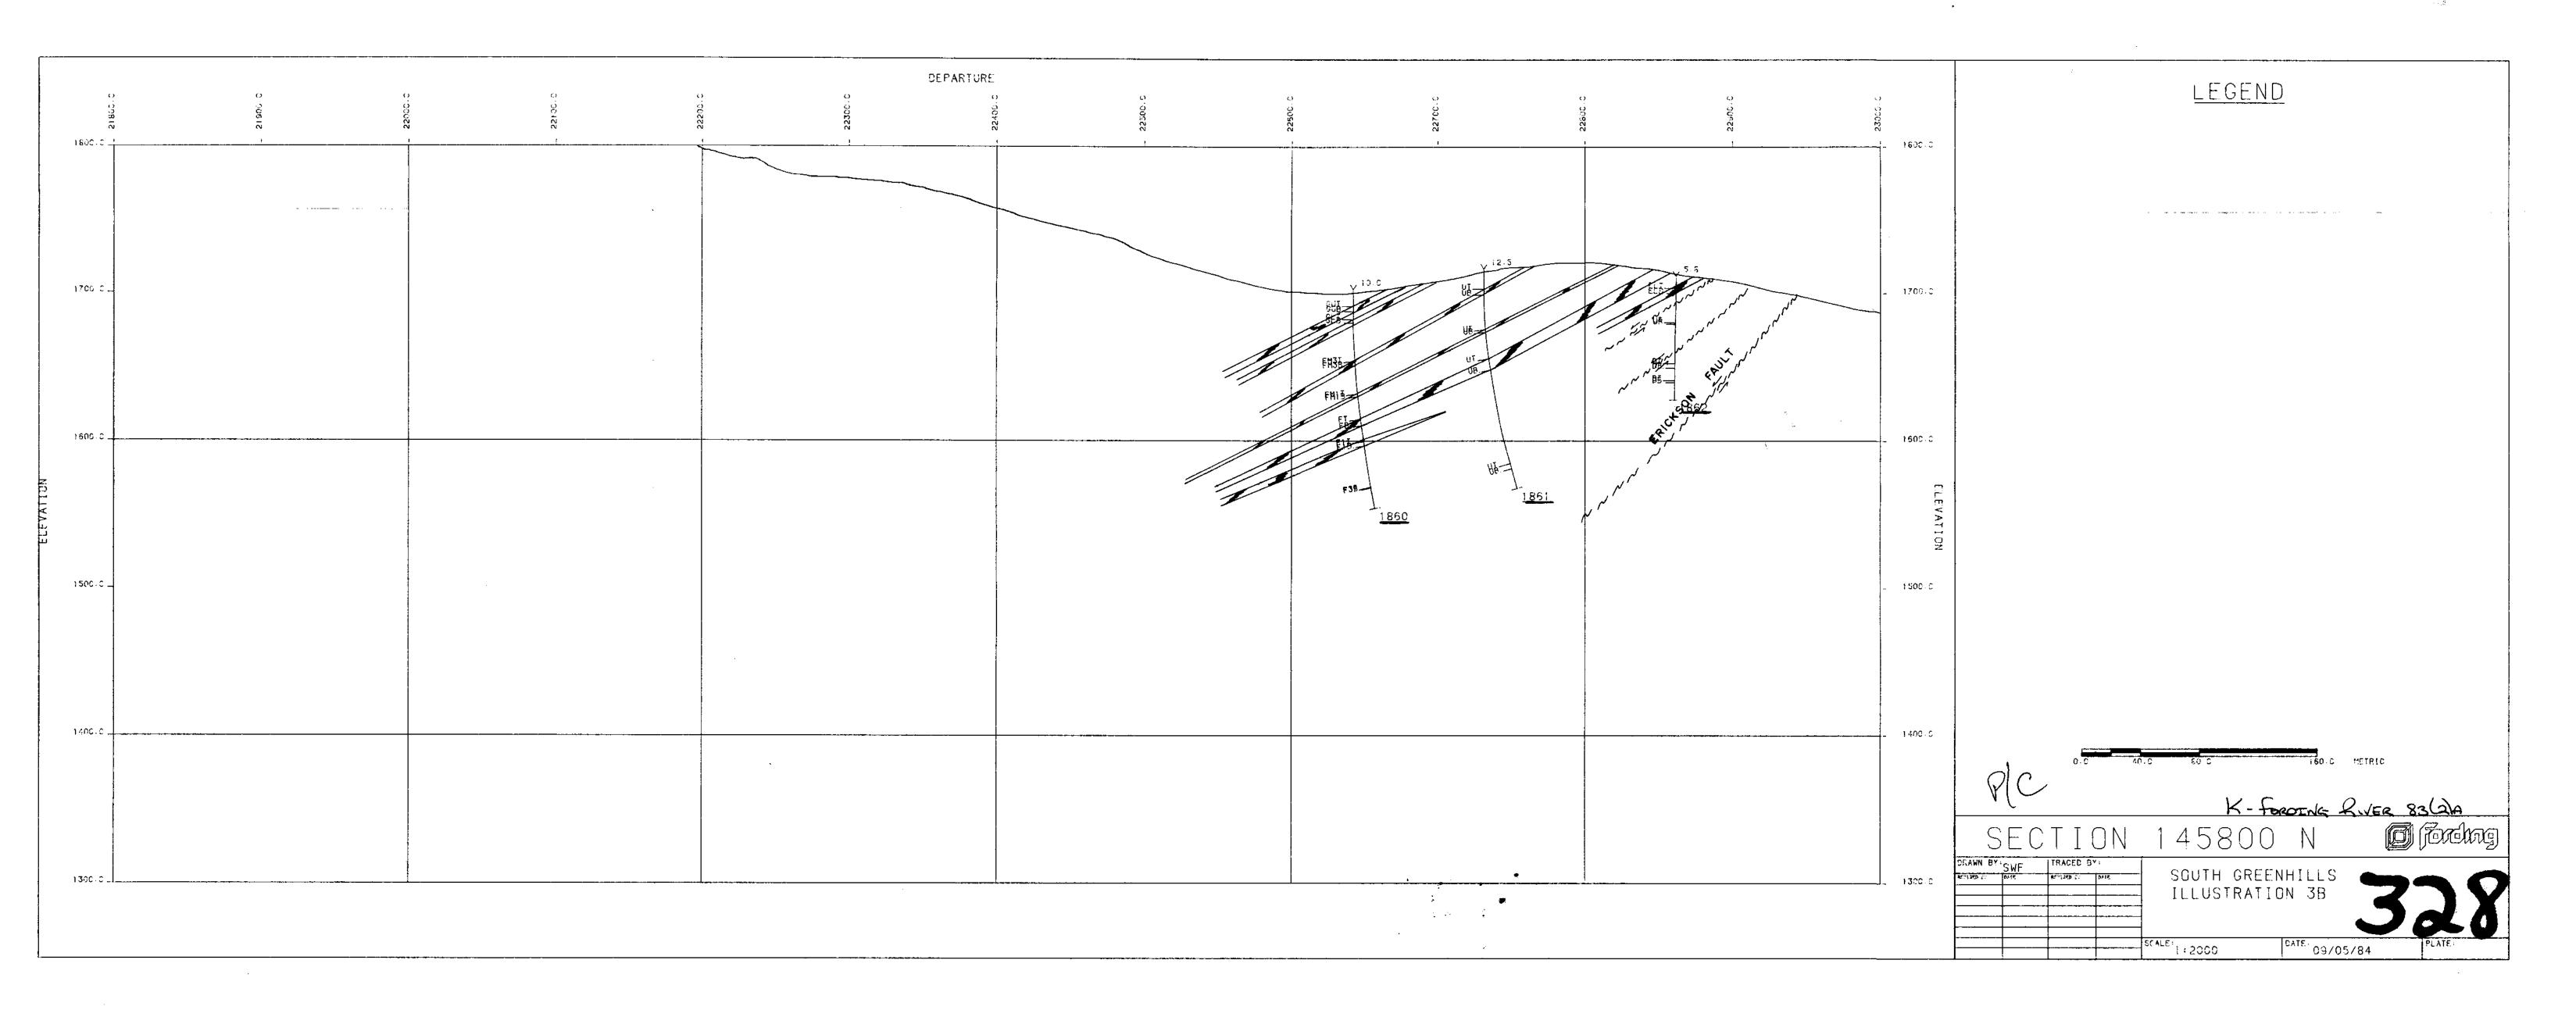

#### iii) Results and Conclusions

The program area is located on the east limb of the Greenhills Syncline. The eastern boundary of the area is marked by the westerly dipping (40°) Erickson Fault, which brings Rundle Group limestone into contact with Mist Mountain strata.

Four (4) drillholes (RH #1864, #1866, #1867 and #1869) intersected the Erickson Fault zone and terminated in Rundle limestone. The remaining holes were in Mist Mountain strata for their entire length.

Seams from the J to F seam horizon were encountered within 150m of surface. Inconsistent thickness and steep dips (45 - 50°W), however, make dragline mining impractical for this area. Small tonnage truck/shovel pits may be feasible in selected, lower strip ratio areas.

#### References:

- i) Illustration No. 3a South Greenhills Area Program
- ii) Illustration No. 3b Geological Cross Section 145,800N.
- iii) Appendix 1 Cost Details
- iv) Appendix 2 Drillhole Logs
- v) Appendix 3 Drillhole Sample Analyses