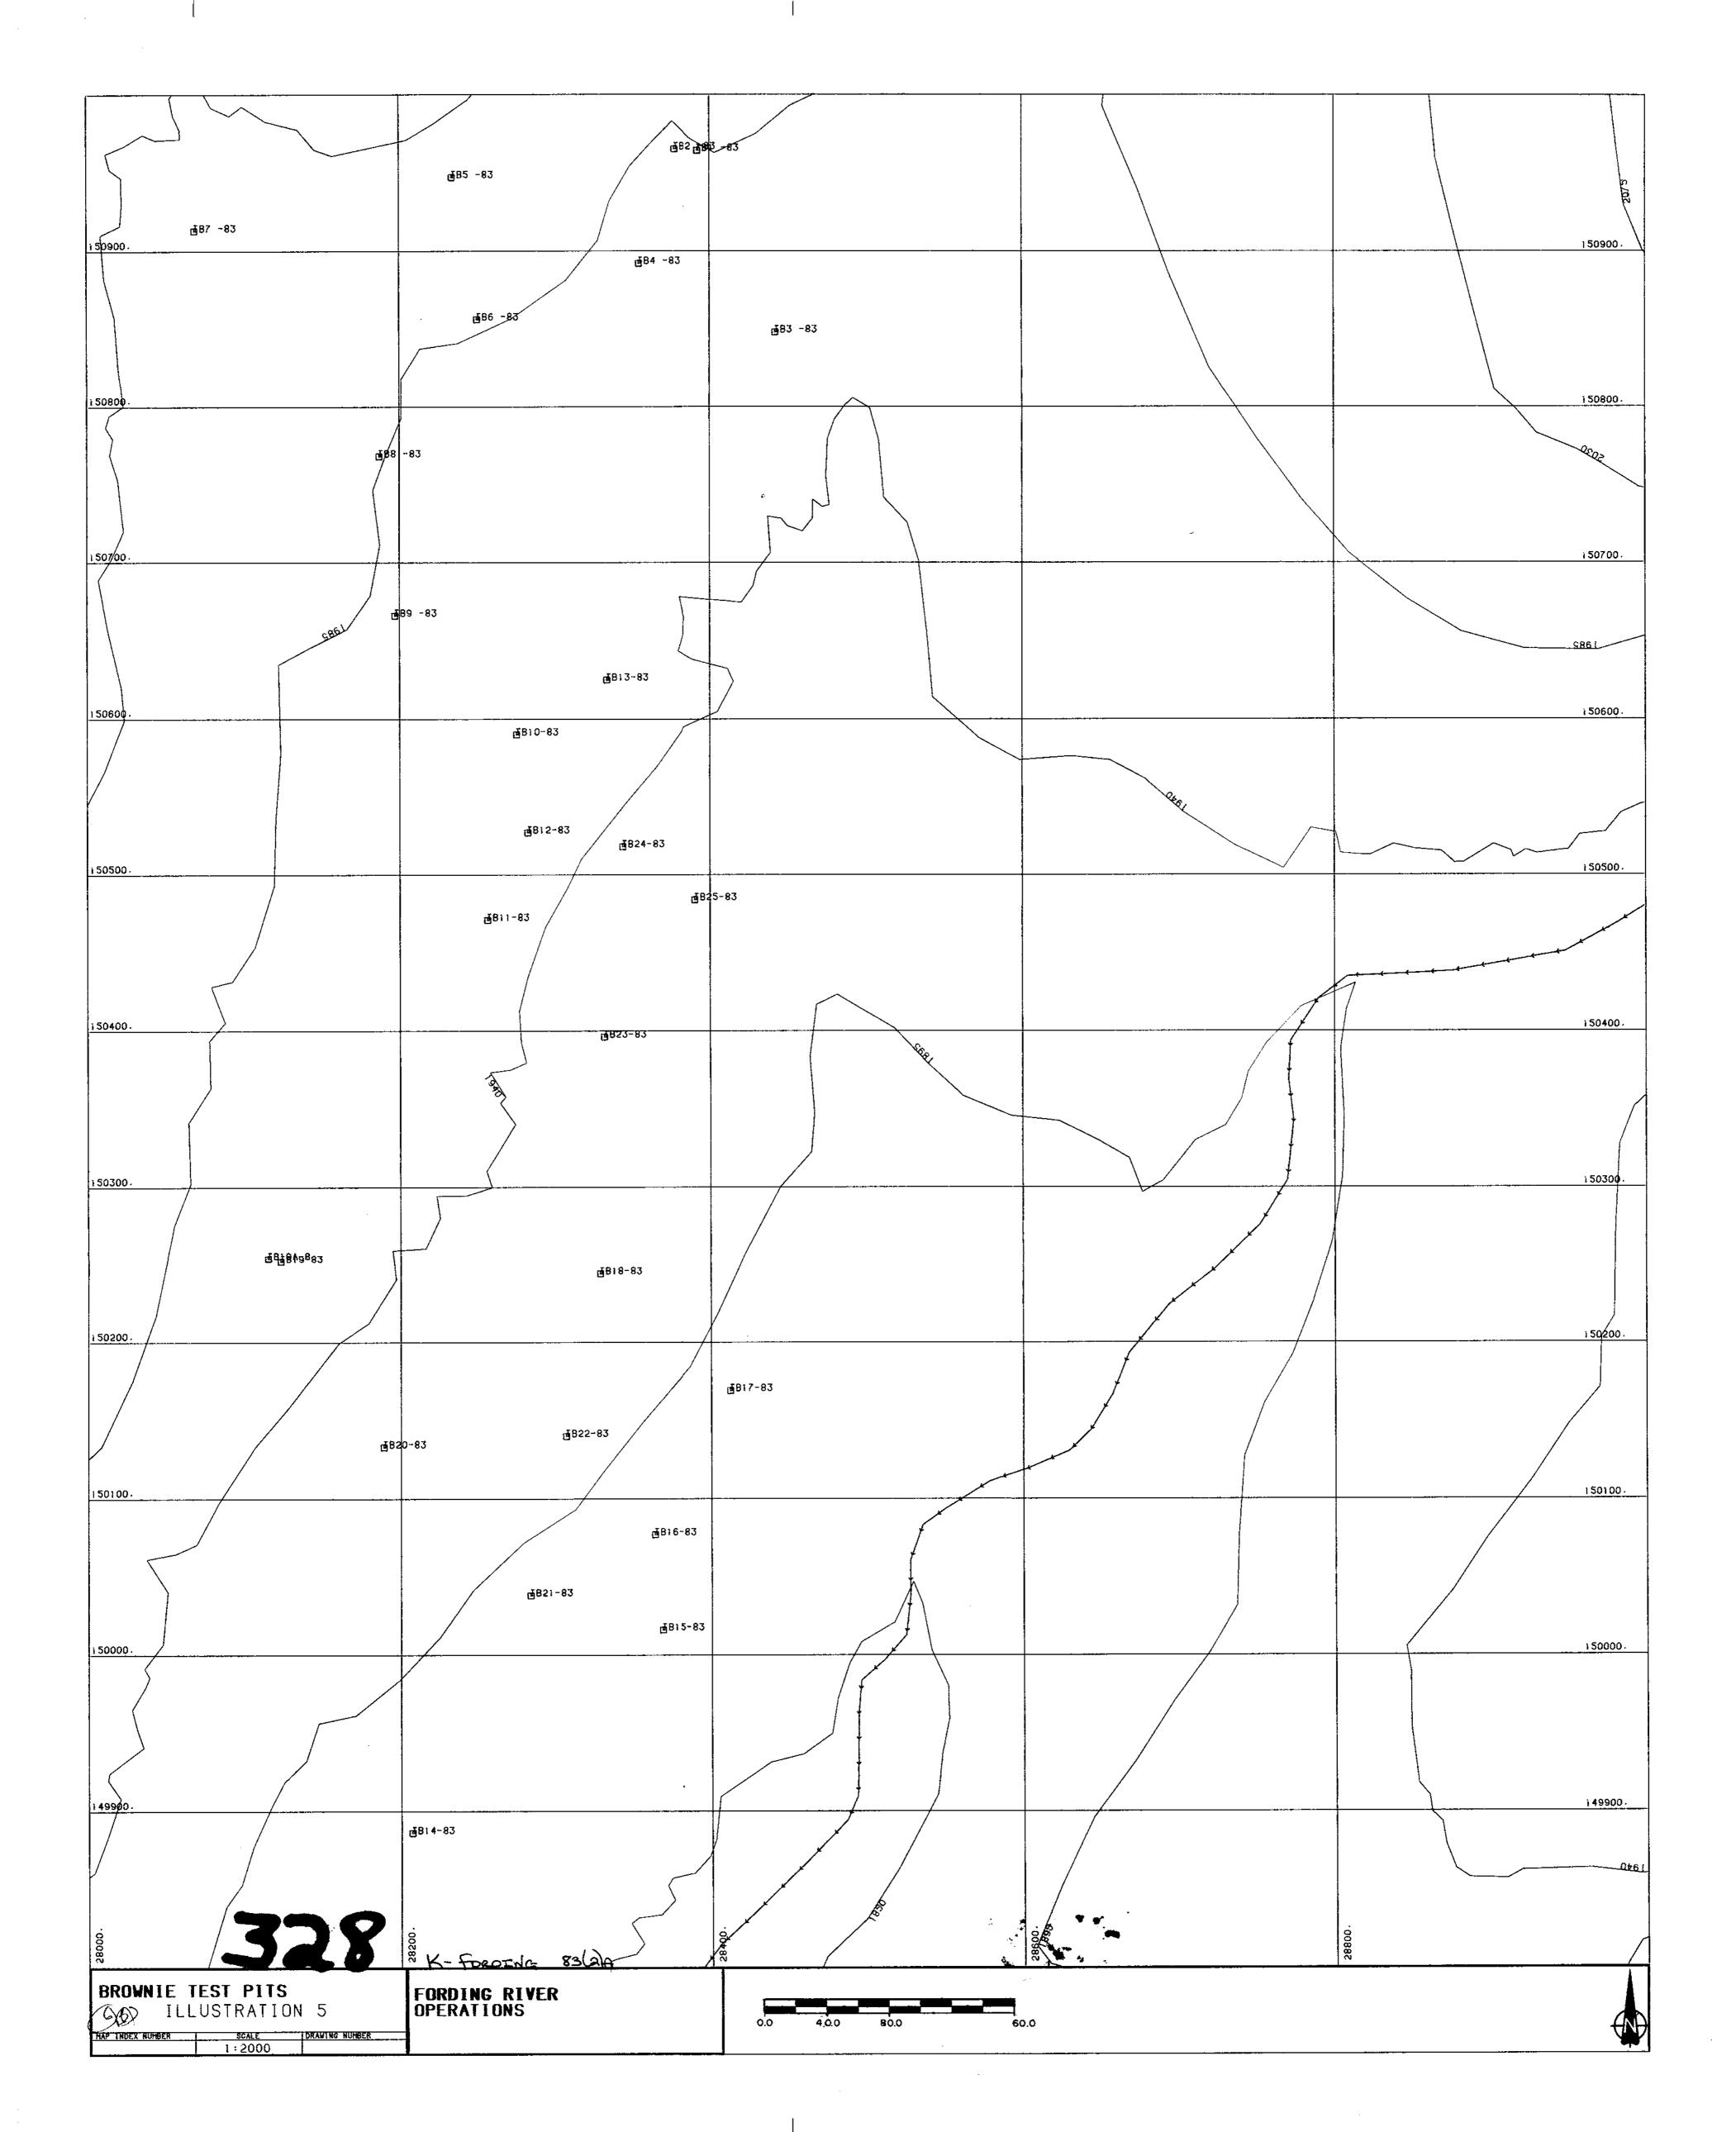

#### 3. Brownie Creek Spoil Area

#### i) Objectives

The objective of the Brownie Creek test-pit program was to investigate the subsoil, in the foundation area of the proposed Brownie Spoil dump. This program will supplement previous assessments of the spoil stability.

#### ii) Summary of Work Done

Three (3) hand dug test pits and twenty-six (26) backhoe testpits were excavated in 1983. All of the backhoe pits were logged.

Representative samples were subjected to various laboratory tests, including determination of natural moisture content, Atterberg limits, particle size distribution, and shear strength characteristics.

#### iii) Results and Conclusions

The results of the 1983 investigations confirm that foundation conditions over the proposed Brownie spoil area are suitable for development of the dump. A detailed description of the test results and overall conclusions is contained in the Golder Associates' "Letter Report to Fording Coal Limited re Supplementary Geotechnical Investigations - Brownie Spoil." (Appendix 5).

#### References:

- i) Illustration No. 5 Brownie Creek Spoil Area Program
- ii) Appendix 1 Cost Details for Work Done on Coal Licences
- iii) Appendix 5 Geotechnical Report Golder Associates