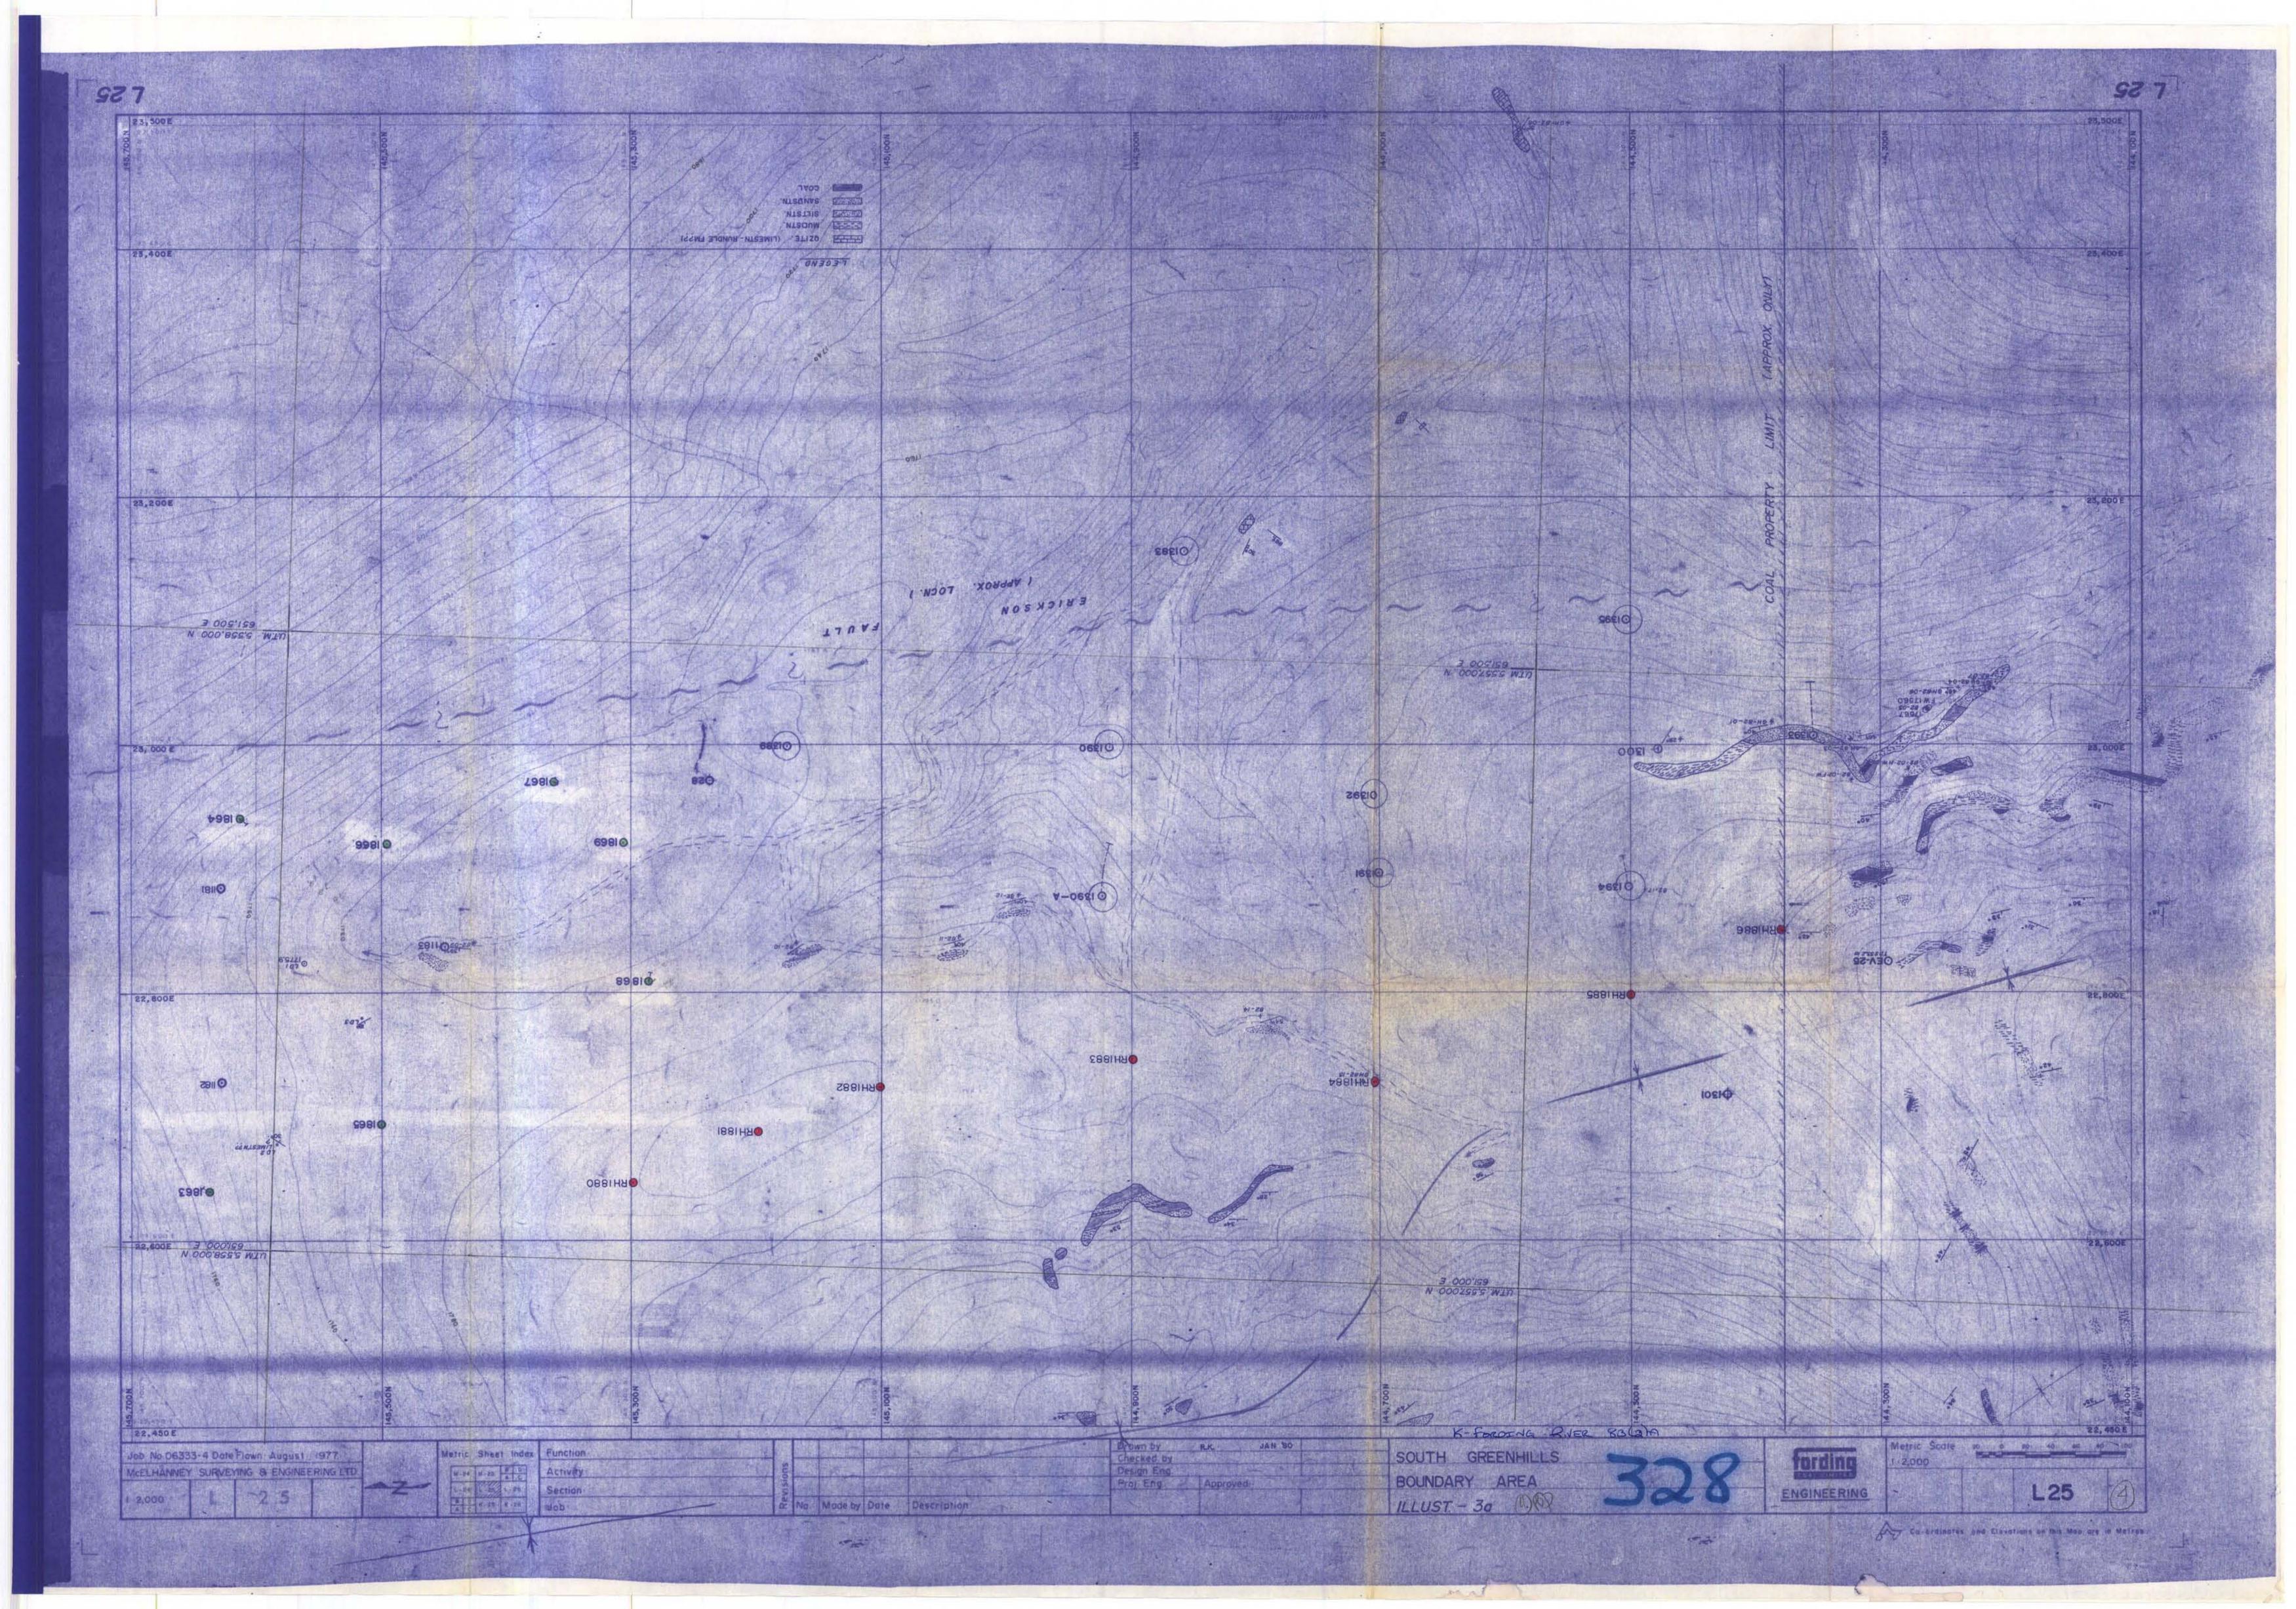

#### iii) Results and Conclusions

The program area is located on the east limb of the Greenhills Syncline. The eastern boundary of the area is marked by the westerly dipping (40°) Erickson Fault, which brings Rundle Group limestone into contact with Mist Mountain strata.

Four (4) drillholes (RH #1864, #1866, #1867 and #1869) intersected the Erickson Fault zone and terminated in Rundle limestone. The remaining holes were in Mist Mountain strata for their entire length.

Seams from the J to F seam horizon were encountered within 150m of surface. Inconsistent thickness and steep dips (45 - 50°W), however, make dragline mining impractical for this area. Small tonnage truck/shovel pits may be feasible in selected, lower strip ratio areas.

#### References:

- i) Illustration No. 3a South Greenhills Area Program
- ii) Illustration No. 3b Geological Cross Section 145,800N.
- iii) Appendix 1 Cost Details
- iv) Appendix 2 Drillhole Logs
- v) Appendix 3 Drillhole Sample Analyses