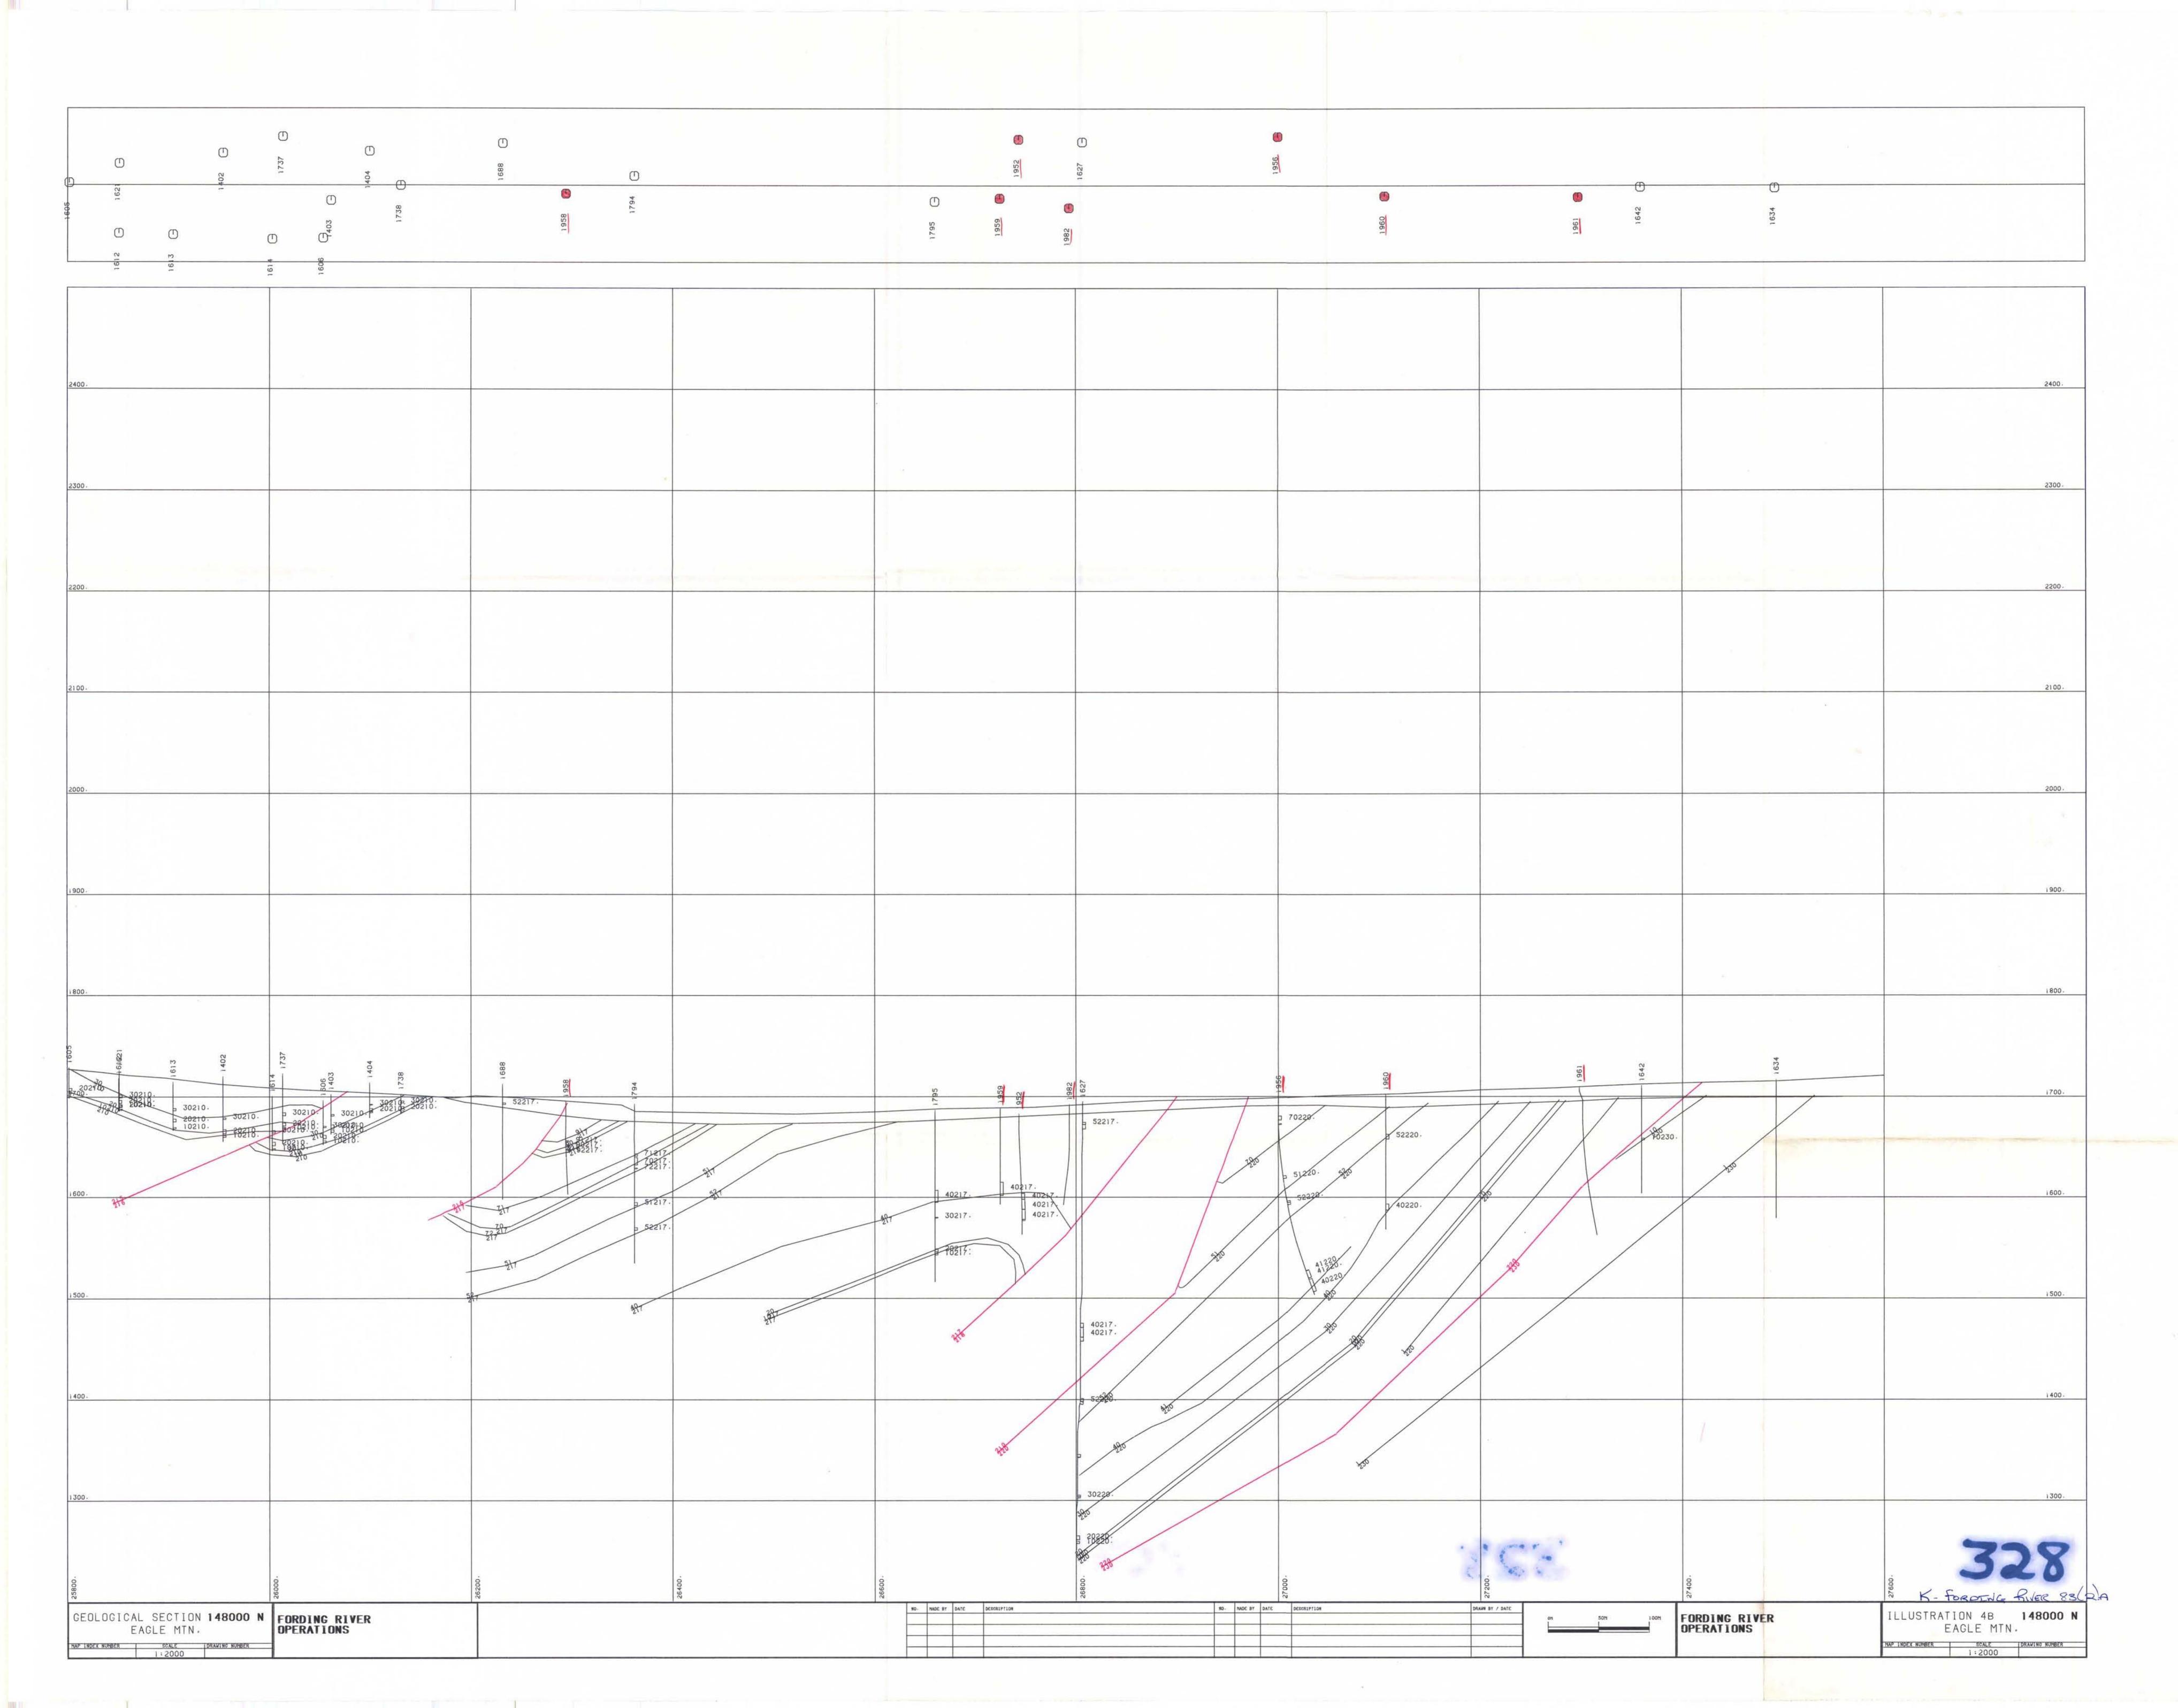

#### iii) Results and Conclusions (cont'd)

To facilitate computerization, the fault blocks have been designated from west to east (uppermost to lowermost), as the 210, 217, 220 and 230 blocks.

The uppermost (210) and the lowermost (230) fault blocks on the Kilmarnock valley bottom, contain only seams #2 and #1, and are, therefore, of little economic importance. The economically important coal seams are contained in the 217 and 220 fault blocks. These blocks, which are separated by the regional Ewin Pass Thrust, contain section from the #9 to #1 seam horizon.

In the #217 fault block, the strata dips to the west at 25 to 30°, except near the Ewin Pass Thrust fault, where the sediments have been folded into an anticlinal structure. This anticline appears to be a large scale drag fold. In the vicinity of the fold axis, the coal seams have been structurally thickened, often to more than twice the normal thickness. For example, #4 seam, which averages 12 - 13 metres thick in the area, reaches thicknesses of 25 to 30 metres near the fold axis.

In the 220 fault block, the bedding dips to the west at 40 to 50°. Seam thicknesses, particularly of #4 seam, are very erratic in this block. The variability appears to be mainly depositional in origin, particularly in areas outside of the influence of the Ewin Pass Thrust. In drillholes near the fault, (RH #1956), thickening may be a result of the thrust fault.

#### References:

- i) Illustration No. 4a Kilmarnock Creek Area Program
- ii) Illustration No. 4b Geological Cross Section 148,000N.
- iii) Illustration No. 4c Adit #21 and #22.
- iv) Appendix 2 Drillhole Logs
- v) Appendix 3 Drillhole Sample Analyses
- vi) Appendix 4 Bulk Sample Analyses