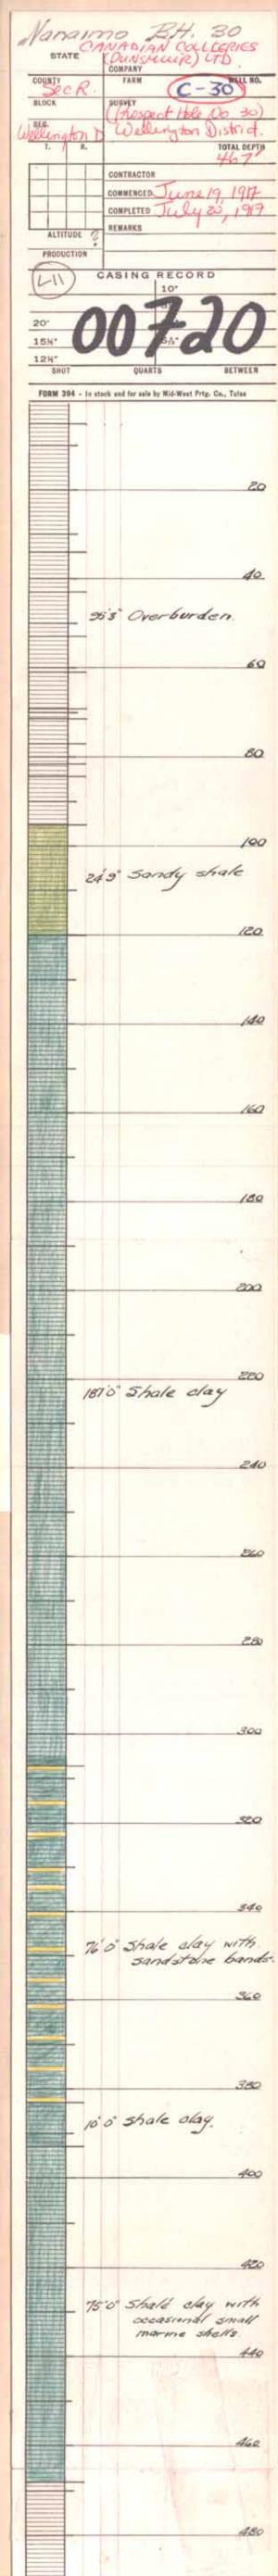

007200 P-1A P.C.C.M. SOUTH WELLINGTON BORE HOLE NO. 1A 700' N.E. of main shaft in S. 11, R. 8, Cranberry Dist. SCALE : / IN. = 20 FEET. SECTION THICKNESS DEPTH MATERIAL ELEVATION o' o" - Collar of hole -2029.5 5 Dotum -Soil 2000 below M.S.L. 2024.5 21 Sandstone 26 2003.0 26 10 COAL 2002.7 OShale 28 2001.5 37 40 6 1992.0 1989.0 Sandstone 43 1986.25 Shale 1986.0 COAL and shale 1985.5 34 0 Sandstone 1951.5 COAL 78 1950.9 14 Sandstone 1936.8 92 11 1936.6 12 Sandstone 105 1924.3 Shale 105 1924.0 Sandstone 111 1918.3 112 Shale 1917.3 Sandstone 115 1913.8 COAL and shale 115 11 1913.6 Sandstone 118 1911.1 Shale 118 1910.8 Sandstone 129 1900.3 COAL and shale 129 1899.8 Sandstone 135 1894.1 Shale 135 8 1893.8 Sandstone 138 1891.3 138 1890.8 22 Sandstone 0 160 8 1868.8 161 1867.8 8 Sandstone 170 1858.8 Shale COAL and shale 173 173 1856.5 1855.8 10 8 Sandstone 184 1845.2 4 Shale 184 8 1844.8 Sandstone 191 11 1837.6 Shale 192 1836.8 33 0 Sandstone 1803.8 1801.8 1797.5 Shale 227 O Sandstone 232 Shale 232 1796.8 COAL and shale. 1796.3 233 Shale 234 1794.8 10 Sandstone 237 1792.0 COAL 237 Sandstone 1791.8 0 244 1784.8 Shale 245 1783.8 28 0 Sandstone 273 8 1755.8 Shale 274. 8 1754.8 Sandstone 275 1753.8 10 Shale 285 8 1743.8 31 6 Sandstone 317 2 317 11 1712.3 Shale 1711.6 8 Sandstone 325 11 1703.6 330 11 Shale w. coal markings 5 0 1698.6 24 0 Sandstone 354 11 1674.6 11 0 Shale 365 11 1663.6 61 0 Sandstone with coal markings 426 11 1602.6 Conglomerate 431 11 1597.6 16 0 Sandstone 447 11 448 11 1581.6 Conglomerate 1580.6 Sandstone 450 11 1578.6 Shale 455 11 1573.6 Sandstone 463 11 1565.6 Conglomerate 464 11 1564.6 27 0 Sandstone with coal markings 491 11 Shale 1537.6 0 493 11 1535.6 42 0 Sandstone 535 11 537 11 1493.6 Shale 1491.6 0 Sandstone 544 11 1484.6 Shale 548 11 1480.6 0 Sandstone 550 11 1478.6 14 0 Shale 564 11 1464.6 8 Sandstone 572 11 1456.6 Shale 574 11 1454.6 Sandstone 580 11 1448.6 Shale 581 11 1447.6 9 0 Sandstone 590 00 1438.6 40 0 Shale, hard 630 11 1398.6 Shale, brown 631 7 1397.9 O Shale, blue 634 1395.5 16 0 Shale, soft, brown 650 1379.5 Shale, light brown 658 1371.5 Shale, dark brown 658 1371.0 = -629.0 10 3 COAL 668 9 1360.75 = -639.25 23 9 Shale, hard 692 6 1337.0 692 1336.8 Shale, dark 697 6 Sandstone, hard 698 1331.3 STATE OF THE PARTY Shale 700 0 19 6 Shale, hard 719. 6 1310.0 Shale, soft 719 11 1309.6 12 Shale, dark 732 1297.0 Shale, sandy 735 6 1294.0 9 0 Shale, dark 744 1285.0 1 0 Sandstone, fine, hard 745 1284.0 10 6 Shale, dark 756 0 Sandstone, hard 1273.5 759 1270.0 Conglomerate 761 0 1268.5 Shale, dark 769 0 1260.5 Sandstone 770 0 Shale, dark Sandstone, coarse Shale, dark 1259.5 773 1256.0 775 6 1254.0 787 1242.0 Sandstone 790 11 1238.6 791 Conglomerate 1238.0 792 Shale

793

796

799

811

812

814

0

0

0

Sandstone

Sandstone,

Sandstone, dark

Light brown spar

BOTTOM OF HOLE

Shale

Shale

1236.5

1233.5

1230.5

1218.0

1217.5

1215.5