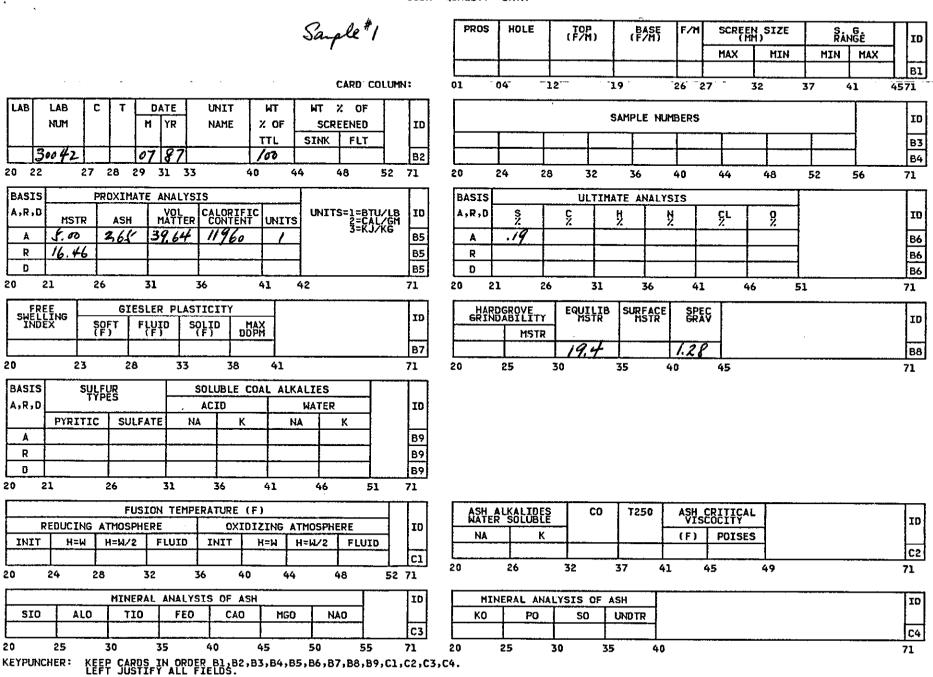

#### CODM QUALITY DATA

774

| · _                                                             |            | QUALITY       | DATA                     |              |                 |             |          |          |                                         |      |                |
|-----------------------------------------------------------------|------------|---------------|--------------------------|--------------|-----------------|-------------|----------|----------|-----------------------------------------|------|----------------|
| Parple # 2                                                      | 2          | PROS          | HOLE                     | TOP<br>(F/M) | (BASE<br>(F/H)  | F/M         | SCREE!   | N SIZE   | S R                                     | ANGÉ | ID             |
|                                                                 |            |               |                          |              |                 | <u> </u>    | MAX      | MIN      | MIN                                     | MAX  | ╗Ш             |
| CARD COLUMN:                                                    | :          | 01 (          | 04                       | 12           | 19              | 26 2        | 7        | 32       |                                         | 41   | B1<br>4571     |
|                                                                 |            |               |                          |              |                 | το ε        |          |          | - · · · · · · · · · · · · · · · · · · · | 41   | 45/1           |
| NUM M YR NAME % OF SCREENED                                     | ID         |               | <del></del>              |              | SAMPLE NU       | MBERS       |          |          |                                         |      | ID             |
| 30042 0787 100 SINK FLT                                         | B2         |               |                          |              |                 |             |          |          |                                         | _    | B3<br>B4       |
|                                                                 | 71         | 20 2          | 24 2                     | 8 32         | i               | 40          | 44       | 48       | <u> </u>                                | 56   | [84]<br>71     |
| BASIS PROXIMATE ANALYSIS                                        |            | BASIS         |                          | III TTM      | ATE ANALY       | e T e       |          |          |                                         |      |                |
|                                                                 | ID         | A,R,D         | S                        | c.           |                 | )<br>13     | Cr %     | 9        | 1                                       |      | 10             |
| 3=KJ/KG                                                         | B5         | A             | .90                      | <del></del>  | 7   7           | <i>y</i> .  | <u> </u> | <u> </u> | -                                       |      |                |
|                                                                 | B5         | R             | - 10                     |              |                 |             | -        |          | 1                                       |      | B6<br>B6<br>B6 |
| D                                                               | B5         | D             |                          |              |                 |             |          |          |                                         |      | 86             |
| 20 21 26 31 36 41 42 7                                          | 71         | 20 21         | L 2:                     | 6 31         | 36              | 41          | 46       | 5 :      | 51                                      |      | 71             |
| SWELLING GIESLER PLASTICITY SOFT FLUID SOLID MAX (F) (F) DDPM   | ID         | HARD<br>GRIND | GROVE<br>ABILITY<br>MSTR | <del> </del> | SURFACE<br>HSTR | SPEC<br>GRA | 9        |          |                                         |      | 10             |
|                                                                 | <b>B</b> 7 |               |                          | 10.1         |                 | 1.40        |          |          |                                         |      | В8             |
| 20 23 28 33 38 41 7                                             | 71         | 20            | 25                       | 30           | 35              | 40          | 45       |          |                                         |      | 71             |
| BASIS SULFUR SOLUBLE COAL ALKALIES                              |            |               |                          |              |                 |             |          |          |                                         |      |                |
| A,R,D ACID WATER                                                | ID         |               |                          |              |                 |             |          |          |                                         |      |                |
|                                                                 | B9         |               |                          |              |                 |             |          |          |                                         |      |                |
|                                                                 | B9         |               |                          |              |                 |             |          |          |                                         |      |                |
|                                                                 | B9         |               |                          |              |                 |             |          |          |                                         |      |                |
| 20 21 26 31 36 41 46 51 7                                       | 71         |               |                          |              |                 |             |          |          |                                         |      |                |
| FUSION TEMPERATURE (F)                                          |            | ASH_A         | LKALIDE                  | g co         | T250            | ASH C       | RITICAL  | . ]      |                                         |      |                |
|                                                                 | ID         | NA NA         | K                        | -            | -               | (F)         | POISES   | _        |                                         |      | ID             |
| INIT H=W H=W/2 FLUID INIT H=W H=W/2 FLUID                       | C1         |               |                          |              |                 | ,           | . 01020  |          |                                         |      | C2             |
| 20 24 28 32 36 40 44 48 52 7                                    |            | 20            | 26                       | 32           | 37 43           | L 4         | 5        | 49       |                                         | ·    | 71             |
| MINERAL ANALYSIS OF ASH                                         | ID         | MTL           | EDAL AND                 | ALYSIS OF    | ACU I           |             |          |          |                                         |      |                |
| SIO ALO TIO FEO CAO MGO NAO                                     | ~~         | KO            | PO                       | SO SO        | UNDTR           |             |          |          |                                         |      | ID             |
|                                                                 | C3         |               |                          |              |                 |             |          |          |                                         |      | C4             |
|                                                                 | 1          |               | 25                       | 30 3.        | 5 40            |             |          |          |                                         |      | 71             |
| KEYPUNCHER: KEEP CARDS IN ORDER B1,82,83,84,85,86,87,88,89,C1,C | 2,C3,      | C4.           |                          |              |                 |             |          |          |                                         |      |                |