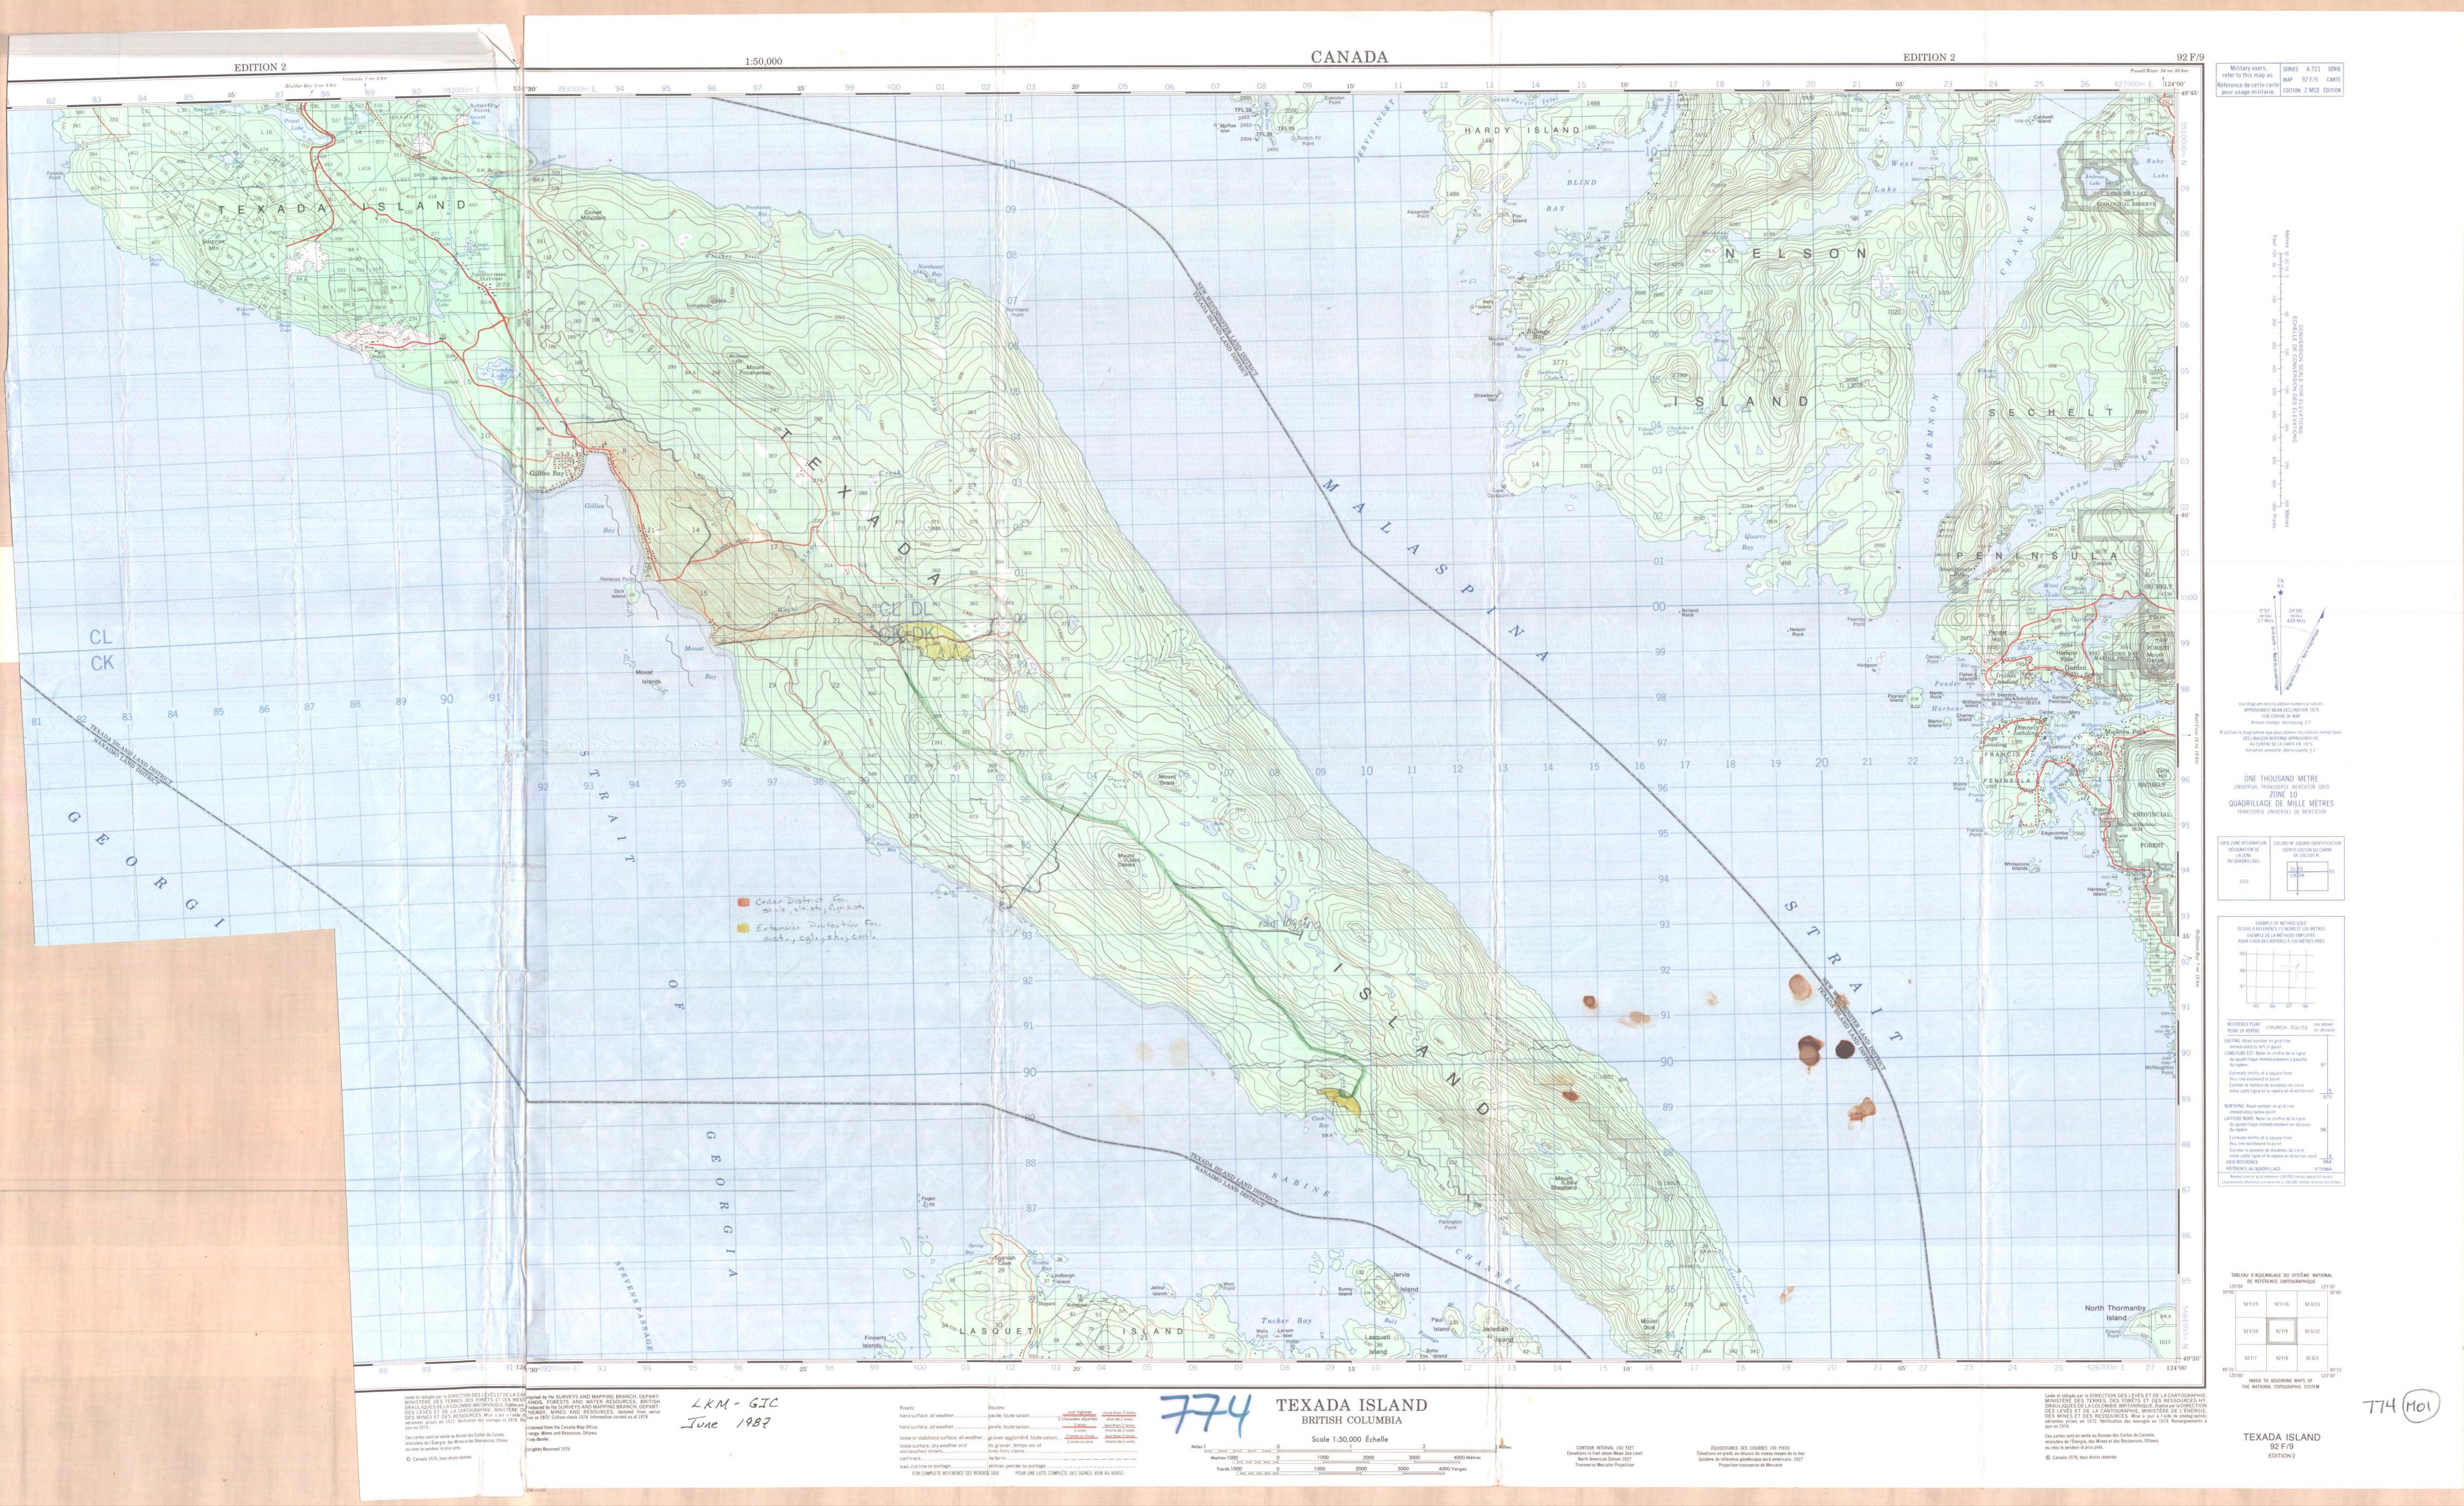

#### <u>Texada Island</u> 92-F-9, 10, 15

Gillies Bay and Cook Bay areas have been previously mapped as Cedar District and Extension-Protection formations. Access into Cook Bay was not attained due to poor road and vehicle condition. However, the Gillies Bay area was covered by logging road access and bisected by Movat Creek. The majority of the island is composed of Karmutsen Fm. basalt and it is possible that the Cretaceous outliers were interpreted from air photos as no sedimentary outcrop was found. Should a mineable coal deposit be delineated Texada Island would be a favorable location as there are presently eight mines; 4 gold, 4 limestone.