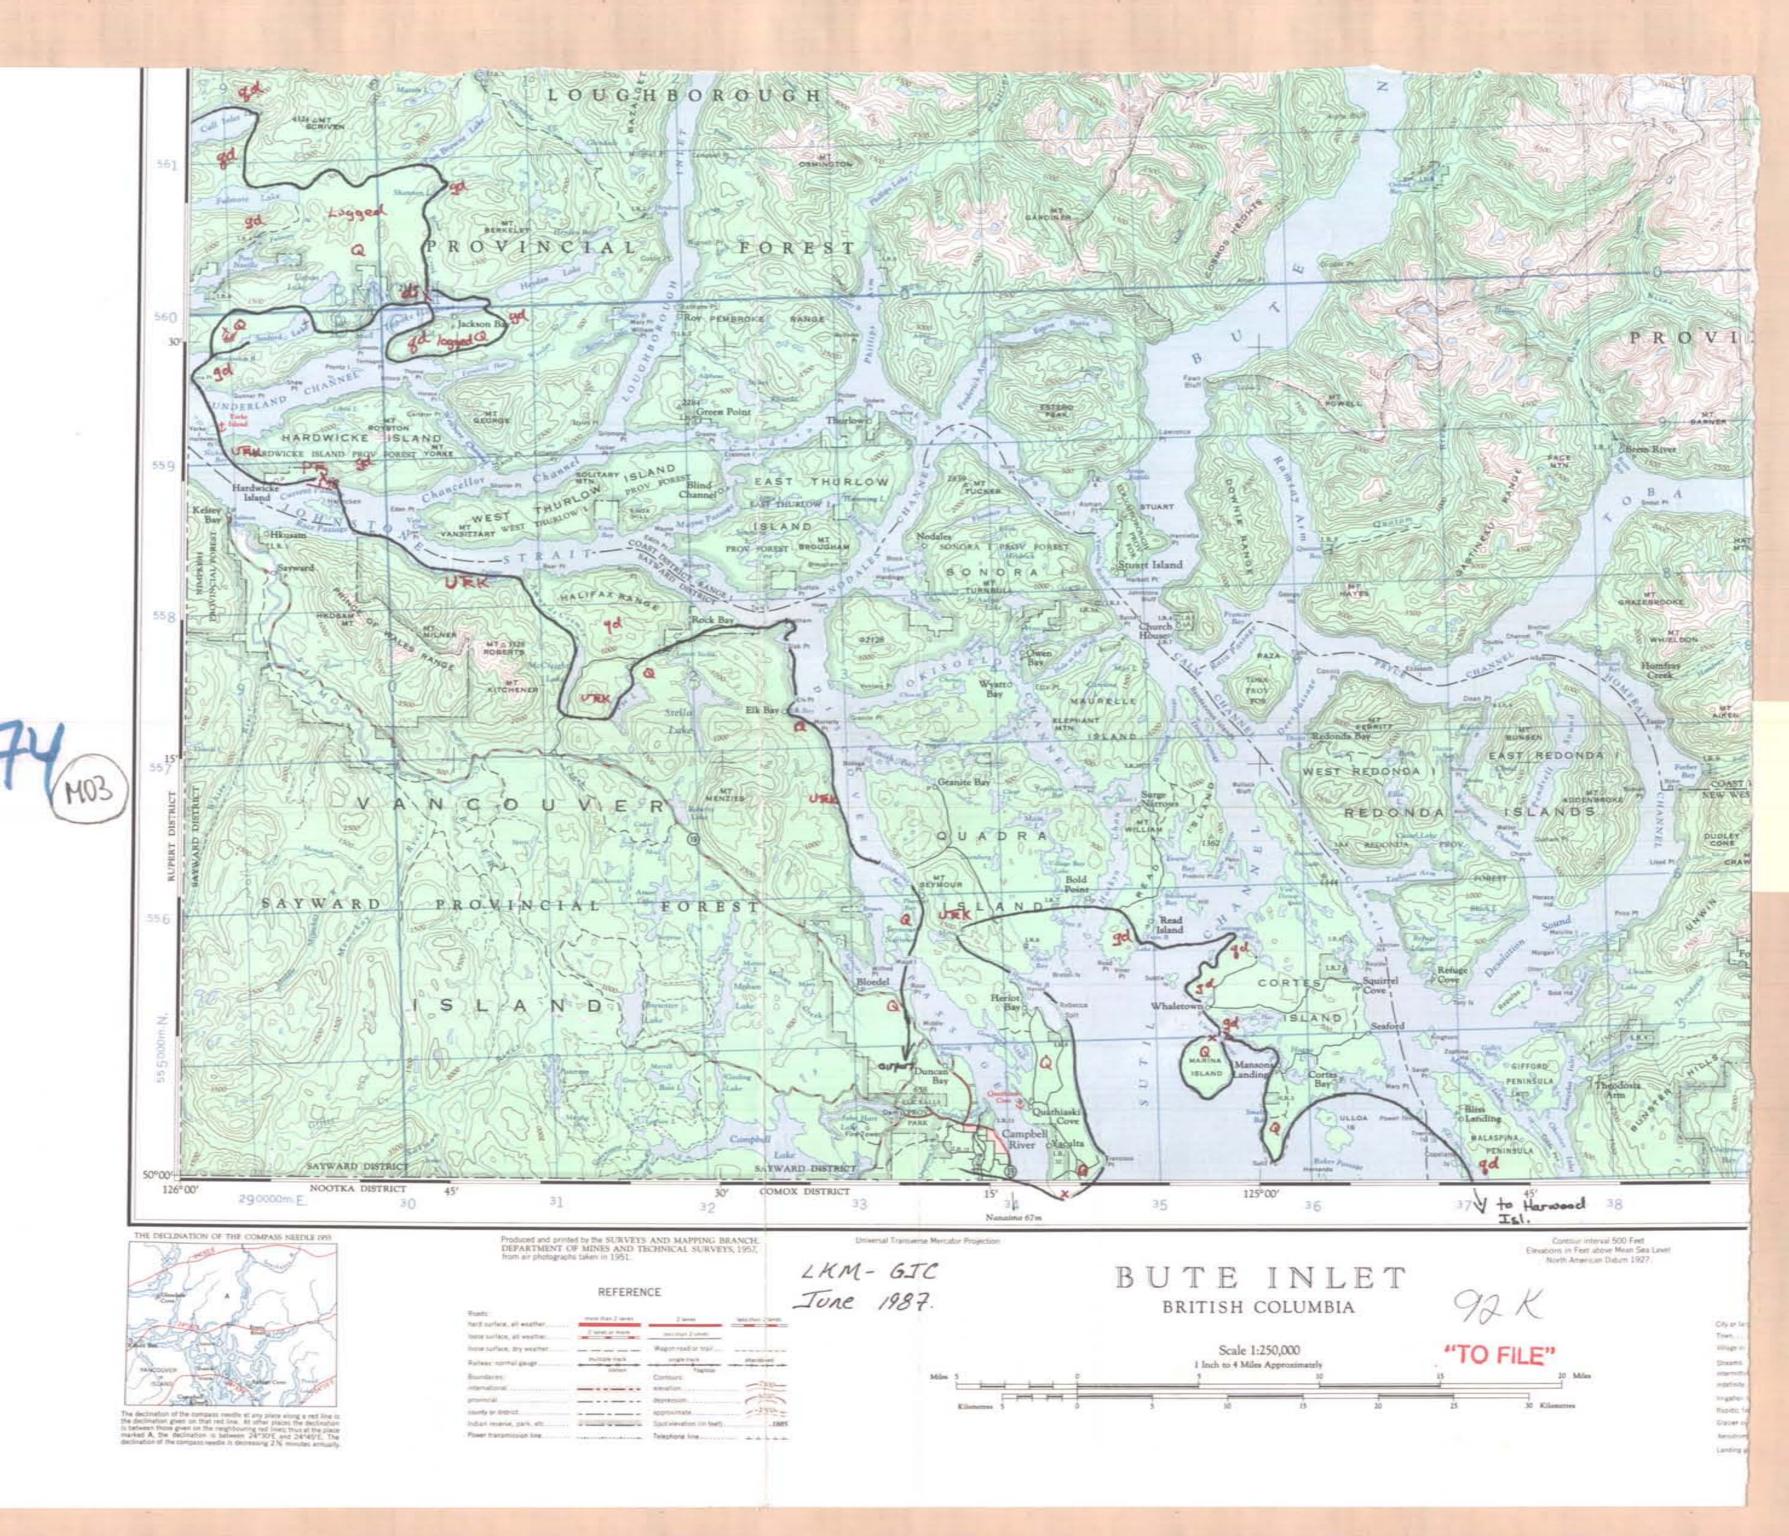

# Discovery Passage 92-K-6, 3

Both the east and west shores of Discovery Passage, Quadra Island and Vancouver Island respectively, are composed of the massive Karmutsen Fm. basalt flows. Only small isolated deposits of till are present near Elk Bay and Deepwater Bay which likely represent intense glaciation. A large area covered by till south of the town of Bloedel exists, although, it is likely underlain at some depth (?) by Cretaceous Comox Basin strata. Due to the regions proximity to the town of Campbell River and Highway 19 numerous cottages exist along the coastline.

#### Quadra Island - Cortes Island - Marina Island 92-K-3

Plutonic quartzdiorite, granodiorite and Karmutsen Fm. basalts form the prominent ridges on north Quadra and Cortes. However, on the southern regions and on Marina Island the topography becomes very subdued and no bedrock is exposed through the cover of till. An exposure was visited at the extreme south end of Quadra Island where greater than 100' (30 m) of glacially derived sediments are preserved. The sediment is dominated by a fine grained, loess like, matrix with minor (<1%) large cobbles and boulders, and nearly 5% small pebbles. The massive nature of the partially consolidated sediment suggest quiescent depositional conditions. It is possible that this represents a portion of the Comox Basin but, the only means of determining subcrop and/or till thickness is to drill an exploratory drill hole. Much of the three islands is privately owned and inhabited. Outcrop inland is rare to absent.

#### Hernando and Savary Islands 92-F-15

These two islands were not visited due to their dense population. Due to the flat nature of the islands it is speculated that a similar till covers the entire island. As a consequence to their dense population exploration and/or development would likely be met with a great deal of opposition.

#### Harwood Island

The island consists mostly of unconsolidated fine grained mica rich (10%) Quaternary sands that reach thicknesses greater than 60' (18 m). At the southern tip of the island granodiorite is exposed. The island is sparsely populated, but it is an Indian Reservation.