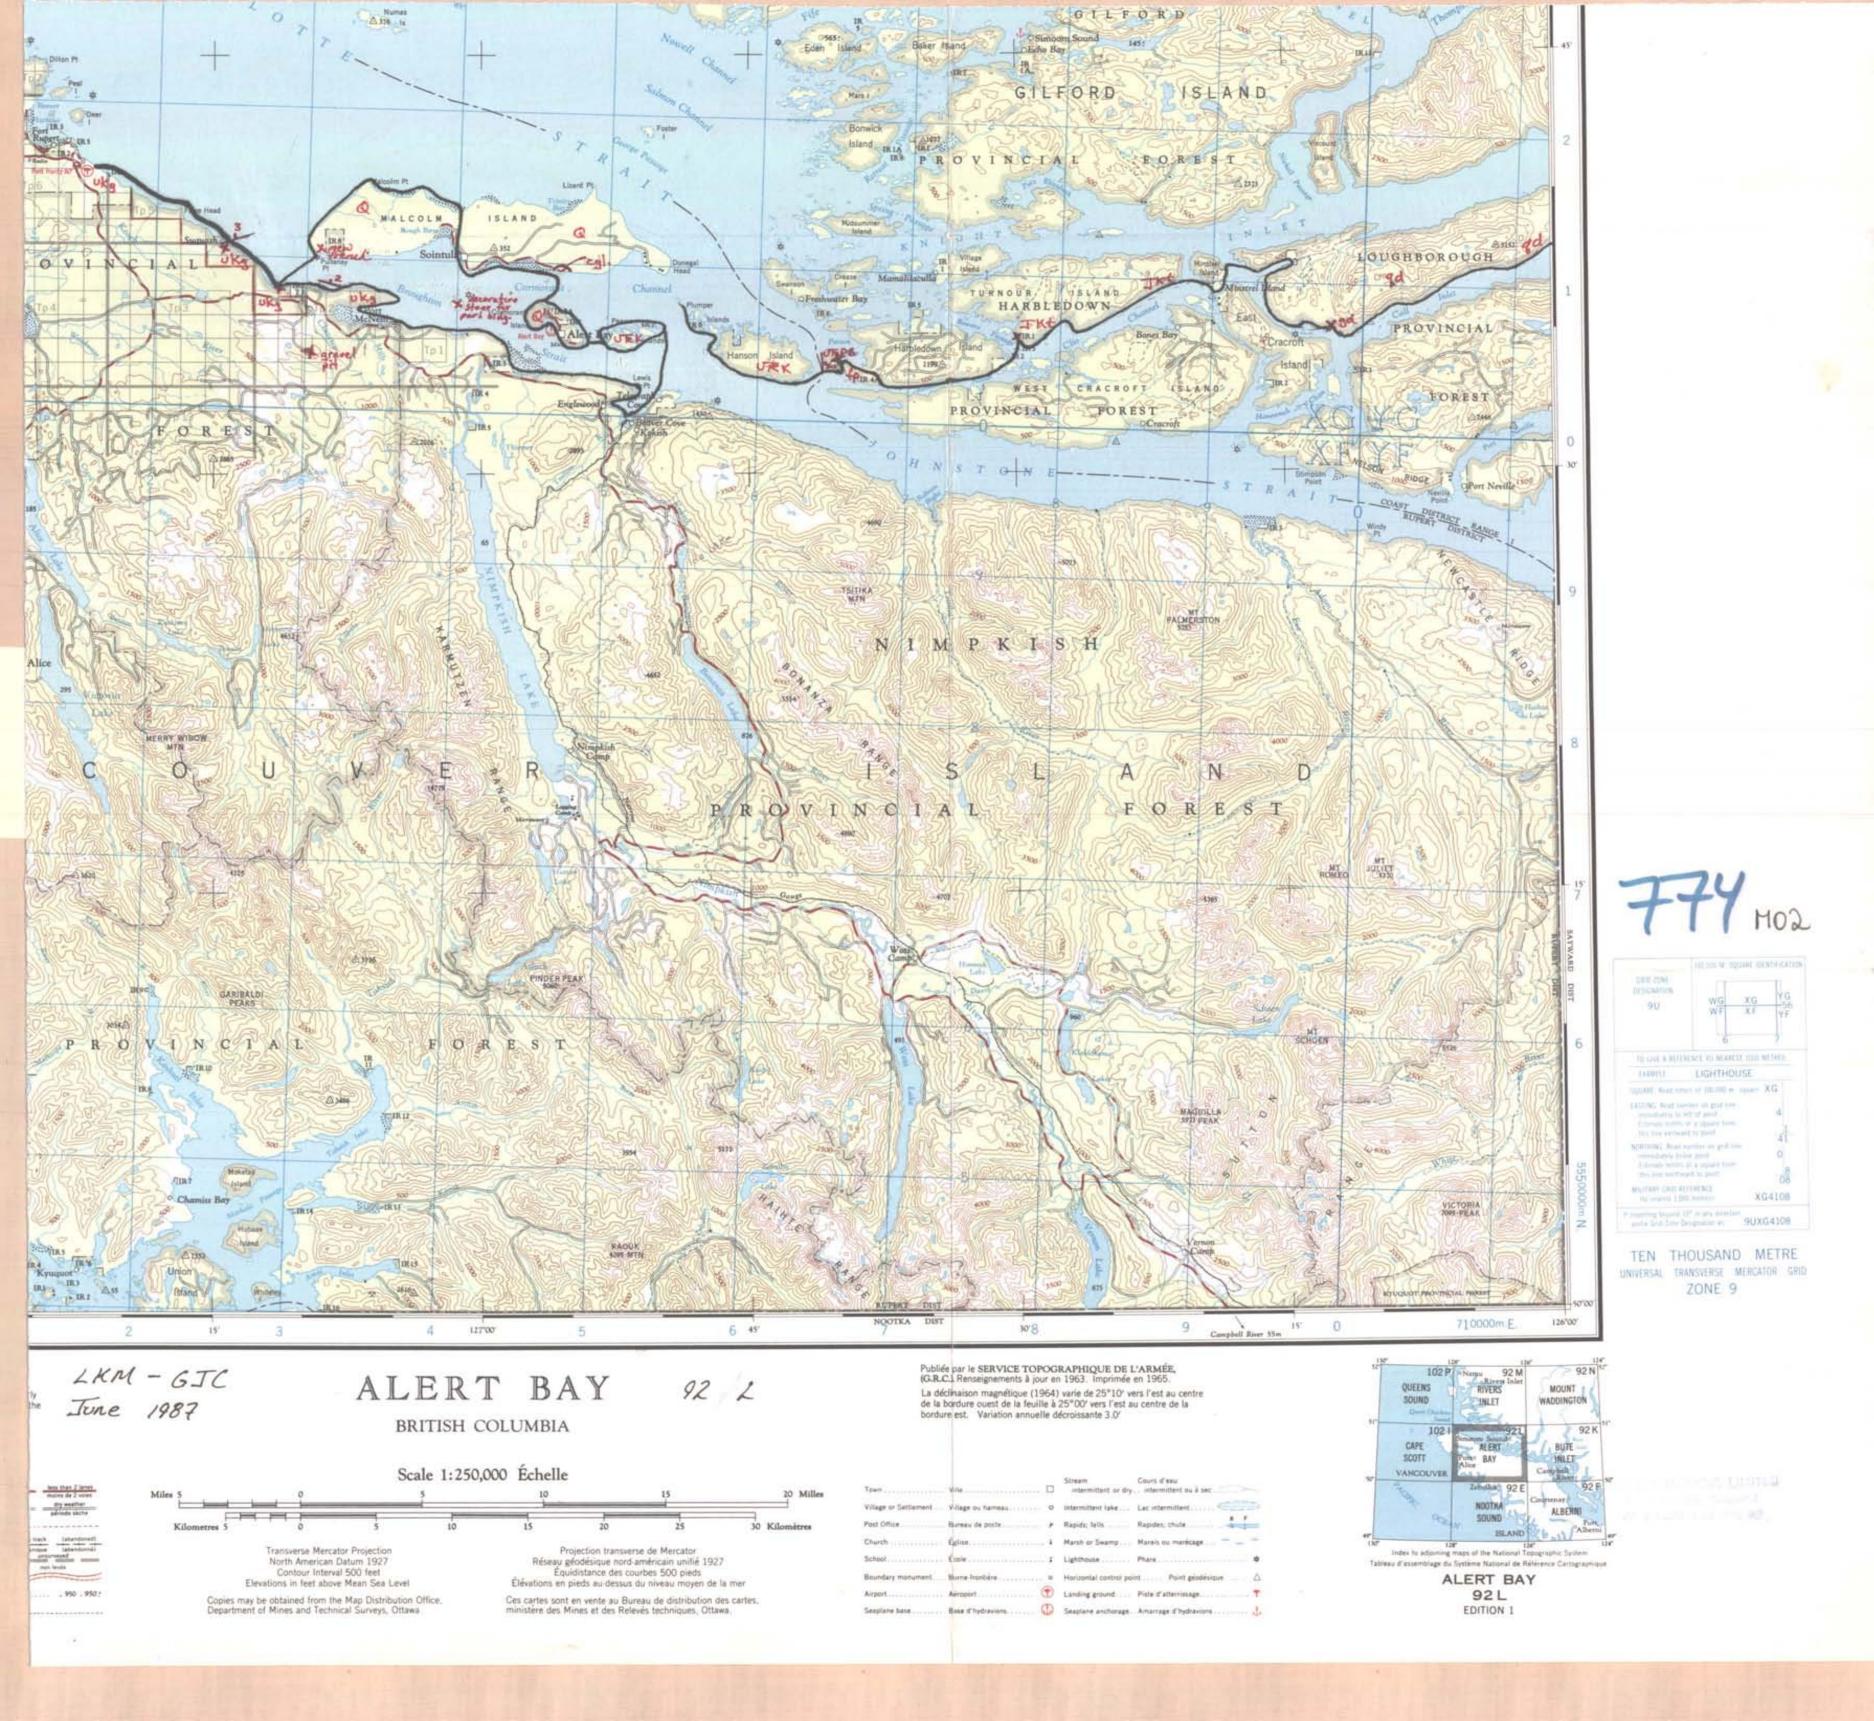

#### Suquash Creek 92-L-11

A brief stop was made here to examine the coal measures of the Upper Cretaceous Suquash Fm. This site marks the first discovery and mining of coal on Vancouver Island. Here several of the nine coal measure outcrop in the intertidal region. From this location the coal measures can be seen striking directly toward Malcolm Island.

# Malcolm Island 92-L-10, 11

Only one outcrop of cobble conglomerate is exposed on the island and it is mapped as being Tertiary in age. However, there is a striking similarity between this conglomerate and the one exposed on Hornby Island in the Comox area mapped as Upper Cretaceous. The remainder of the island is blanketed by Quaternary gravels. The question still remains as to whether or not the Suquash Fm. extends to Malcolm Island. The only means of testing this hypothesis is to drill a hole to determine bedrock.

# Cormorant Island 92-L-10

No bedrock was seen exposed due to Quaternary gravel cover. Topographically the island is very similar to Malcolm Island.

## <u>Pearse Islands - Hanson Island</u> 92-L-10

These islands as previously mapped are composed of the Karmutsen Fm. basalt and hold no potential for continued exploration.

#### Harbledown Island 92-L-10, 9

The dark lustrous outcrop observed in Parsons Bay was confirmed to be interbedded limestones and greywackes as previously mapped by the G.S.C. The outcrop is discontinuous in nature resulting from the feldspar porphyry (fp) intrusion. The partially recrystallized limestones are very competent. Depositional features include scouring and cross-bedding preserved in the coarse grained greywacke and differential compaction is exhibited in the limestones. Tight isoclinal folding at the hand specimen scale is assumed to be syntectonic. The preserved sediments likely represent a submarine fan or channel system where there is an intimate relationship between upslope debris flows and basinal limestones. No sediments younger than the above mentioned Upper Triassic Parsons Bay Fm. were found.

## Turnour Island 92-L-9

Mesozoic tonalites and quartzdiorite comprise all of the exposed outcrop along the shoreline as mapped by the G.S.C. No sediments are expected on the island.

#### Knight Inlet 92-L-9 - 92-K-12

Through Knight inlet to the head of call inlet the high relief fjord like coastline is dominated seemingly entirely of diorites, granodiorites and quartzdiorites belonging to the Mesozoic hypabyssal suites. Judging from the characteristic topography there appears to be no reprieve suggesting a possible outlier of sediments.

#### Fulmore Lake - Tom Browne Lake - Jackson Bay 92-K-12

The attraction to this area is the anomalously low relief surrounded by the steep, high relief, ridges of granodiorite and quartzdiorite. The rare outcrop in the low lands, due to thick stands of reforrestation after logging, consists entirely of glacial tills. The area is underlain either by easily erodable sedimentary subcrop or intense glaciation is responsible for the resulting low lands. The later conclusion is deemed favorable because of a small rounded (glaciated) granodiorite hill found near Seabird Lake. The valley also appears "U" shaped suggesting a glacial origin.

## Hardwicke Island 92-K-5

Upon flying over the south shore of Hardwicke Island a black well bedded lustrous outcrop was spotted. The outcrop consisted of crystalline limestone mapped as Upper Palaeozoic in age. The strata are intruded by feldspar porphyry dikes, metamorphosed, and very competent. No other sediments were located as the remainder of the island consists of granodiorites and Upper Triassic Karmutsen Fm. basalts.

#### <u>Johnstone Straight - Pye Lake</u> 92-K-5

This region is again dominated by Karmutsen Fm. basalt flows which are discordantly contacted by the plutonic granodiorites and quartzdiorites. Inland toward Pye Lake there is a low lying area mapped as quaternary. Some tills were found but there is no indication of the underlying bedrock.