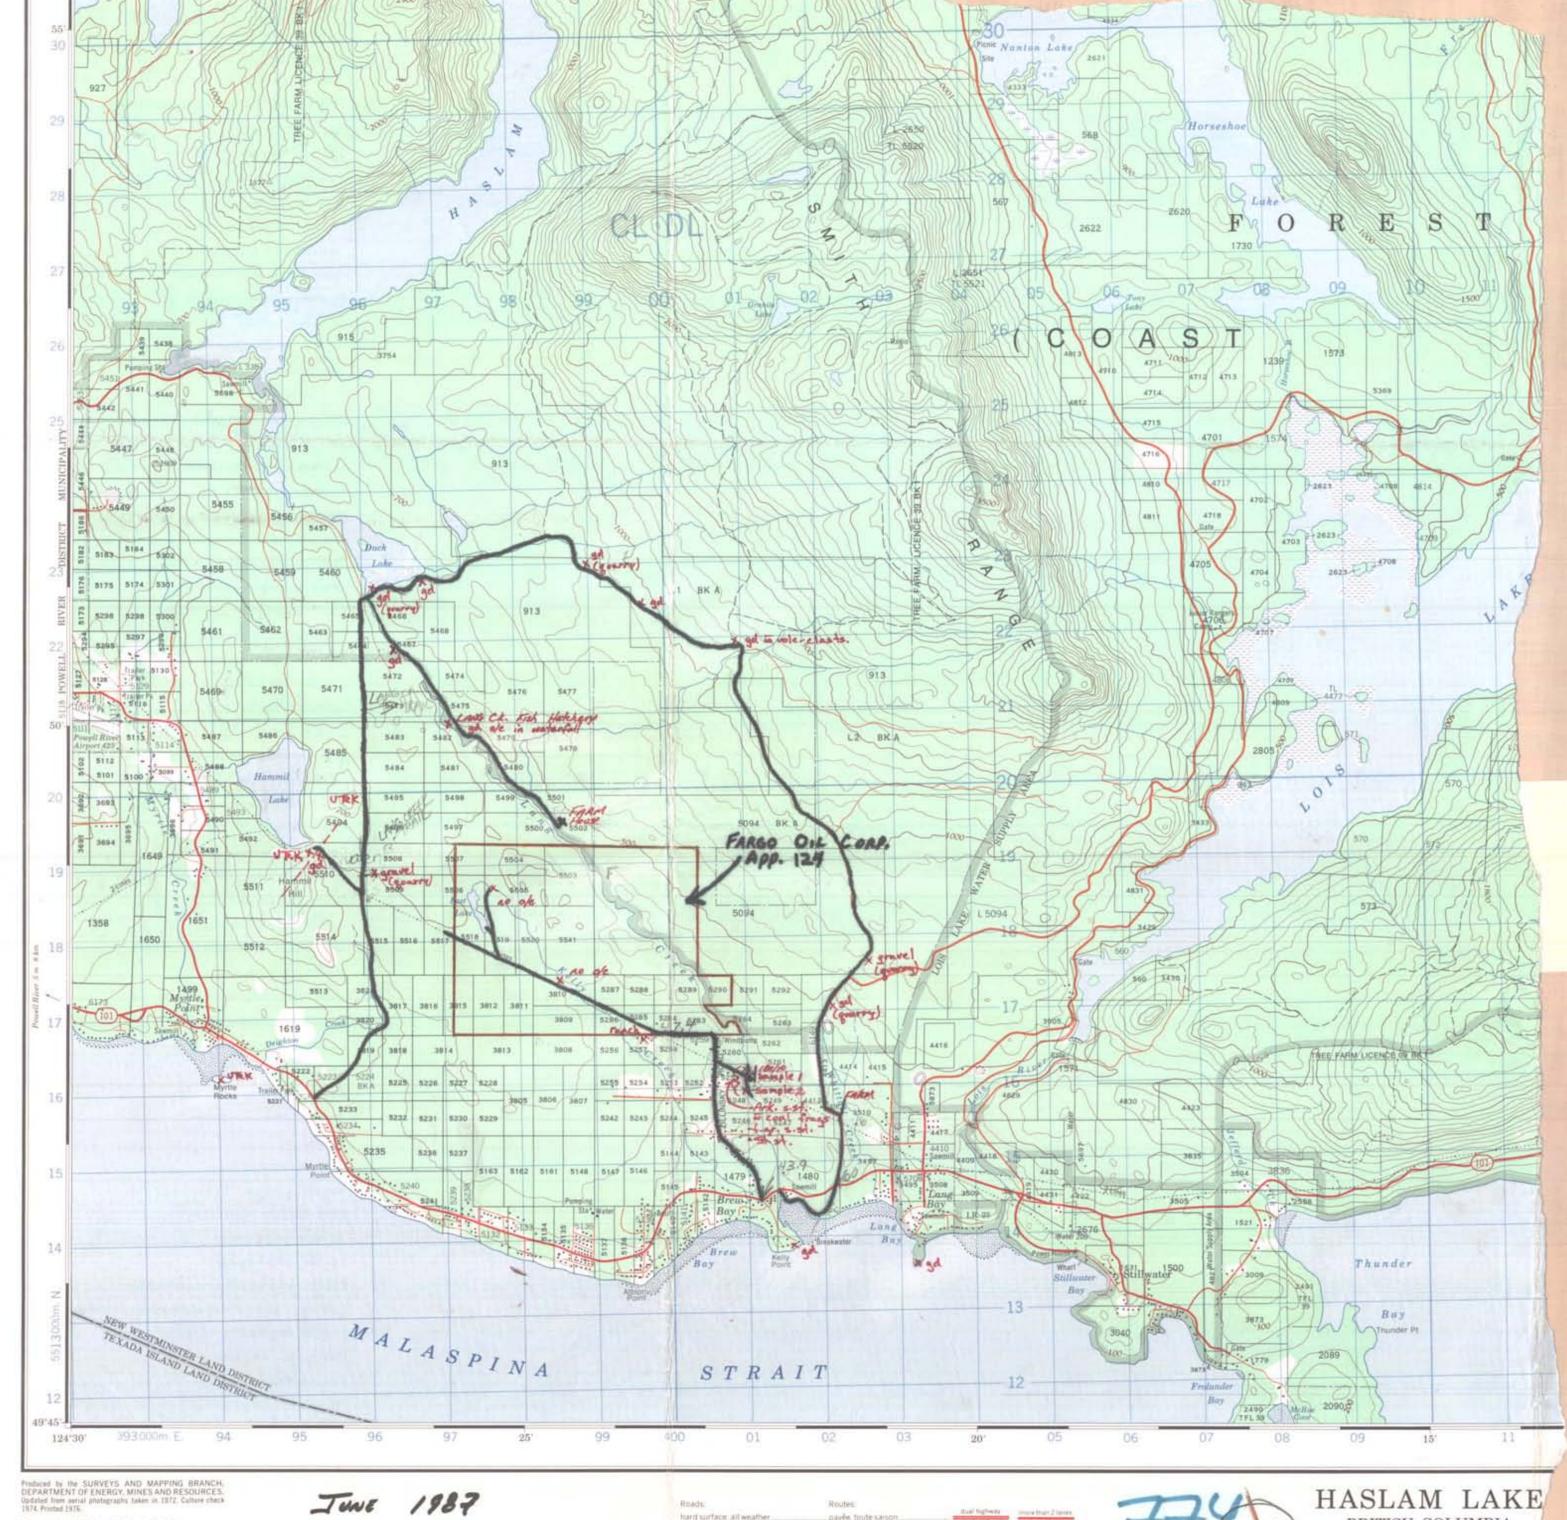

#### Powell River 92-F-16

The field examination of the low relief region between Powell River and Lois Lake was undertaken in response to the coal occurrence sited by D.B. Dowling and the current coal lease holding by Fargo Oil Corp., last renewed October 24th, 1986. The purpose of this reconnaissance level exploration was to determine if the adjacent lands held any potential for follow-up coal exploration.

Access into the lease area was easily attained via Zillinsky road and power line right of way off of Highway 101 southeast of Powell River. Both old and new logging roads provided sufficient access to all the low relief region between Powell River and Lois Lake. The topography is anomalously low in relief in comparison to the steep and higher relief topography of the adjacent Coastal Mountains. Due to the past logging of the area, some 20-30 years ago, the regrowth of trees obscures the majority of the surface.

The Fargo Oil lease area is dissected by Kelly and Lang Creeks of which only Lang Creek was found to have any outcrop. At the power line crossing, south of the leases, the banks of Lang Creek exposed a very coarse grained arkosic sandstone with numerous coalified tree fragments and carbonaceous stringers. The cross-bedded arkosic sandstone likely represents the channel lag of a fluvial stream system. Below the channel scours are thinly laminated very fine grained sandstones and siltstones. The sediments dip nearly due west at less than 10°. No outcrop was found immediately within the lease boundary due to the dense forest cover. However, north of the lease area granodiorite outcrops are well exposed in Lang Creek and to the west Hammil Hill was found to be composed of Triassic basalts and granodiorites.

Should there infact be an economically viable coal deposit in this area it would be of only limited aerial extent corresponding to the leases held by Fargo Oil Corp. There is very little probability for a potential coal deposit in the outlying area due to the volcanic and intrusive rocks. A primary concern prohibiting exploration and development of any kind is the abundance of private land ownership, farms and fish hatcheries.